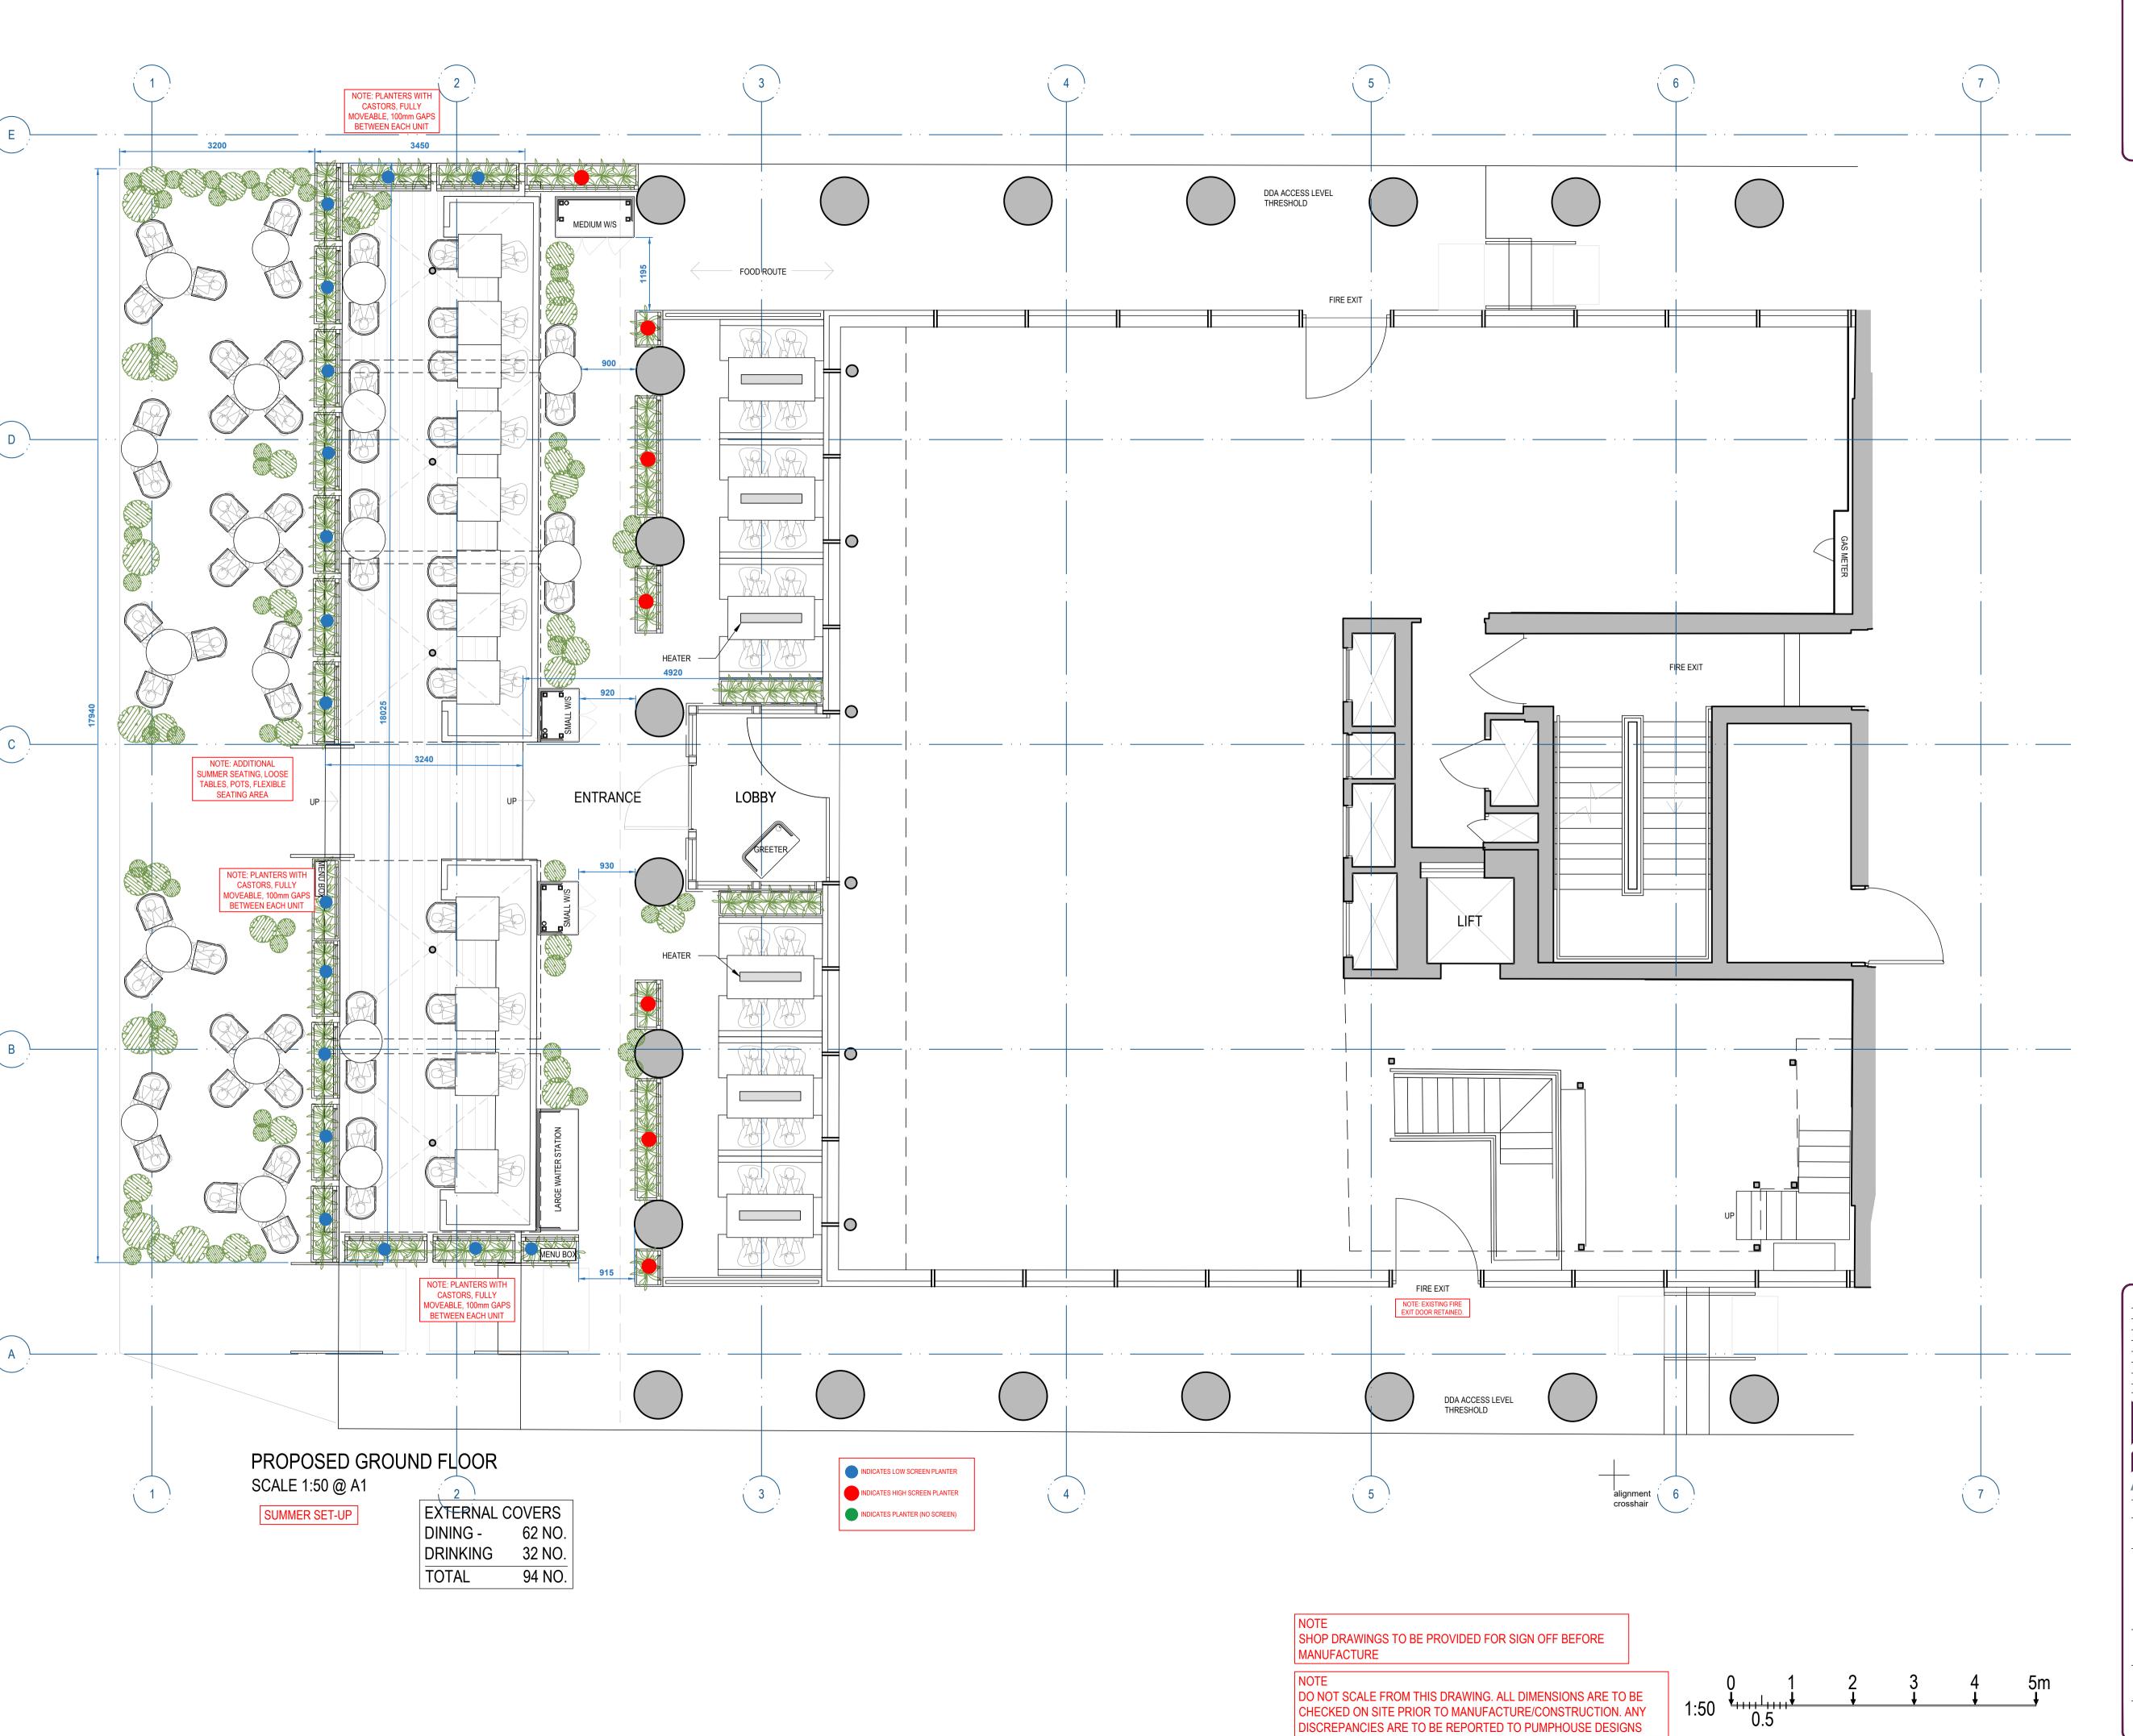

© CROWN COPYRIGHT 2024 - LICENCE NO. 100032237

CAPRICE HOLDINGS

HARRY'S KING'S CROSS UNIT 1, ONE PANCRAS SUQARE

KING'S CROSS CENTRAL, LONDON N1C 4AG

PROPOSED GA PLAN - GROUND - SUMMER SET-UP

SEPT 2024 S MALLORCA

SCALE @ A1

1:50

8012 / 207 / B