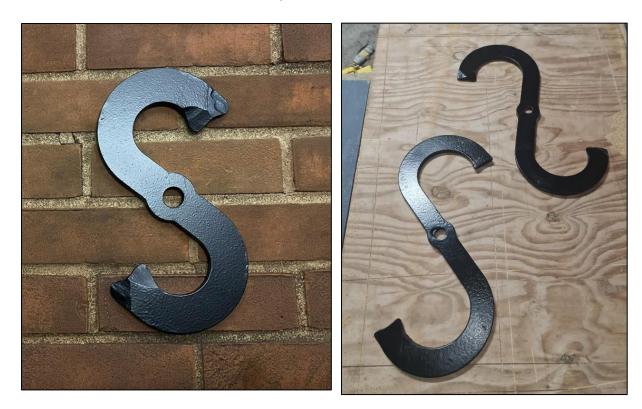

In respect of part (a) of the condition, the following is proposed:

- Use of an 'S' bracket
- Dimensions
  - 500mm tall x 230mm wide x 12mm thick
  - o 20cm hole
- Images of the proposed bracket are included in Appendix A.

## Appendix A: Proposed 'S' Bracket

Appendix B: Repair Works to Wall