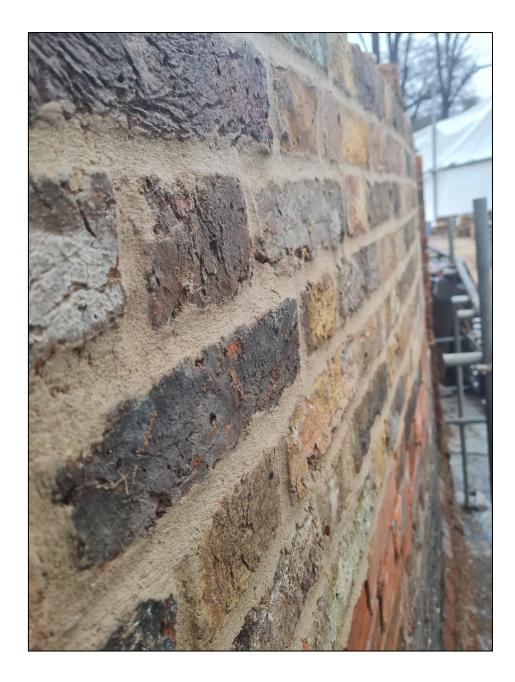

In respect of part (b) of the condition, photographs have been provided in Appendix B which show an area of the wall which has been rebuilt using re-used bricks. The appended photographs have been taken following a virtual site visit with Camden's Senior Conservation

Officer on the 18<sup>th</sup> December 2024. It is proposed that the remaining relevant areas of the wall will be rebuilt in accordance with this sample.

We trust the above is satisfactory for your purposes, however please contact Louise Overton should you have any queries or require further information.

## Appendix A: Proposed 'S' Bracket

Appendix B: Repair Works to Wall