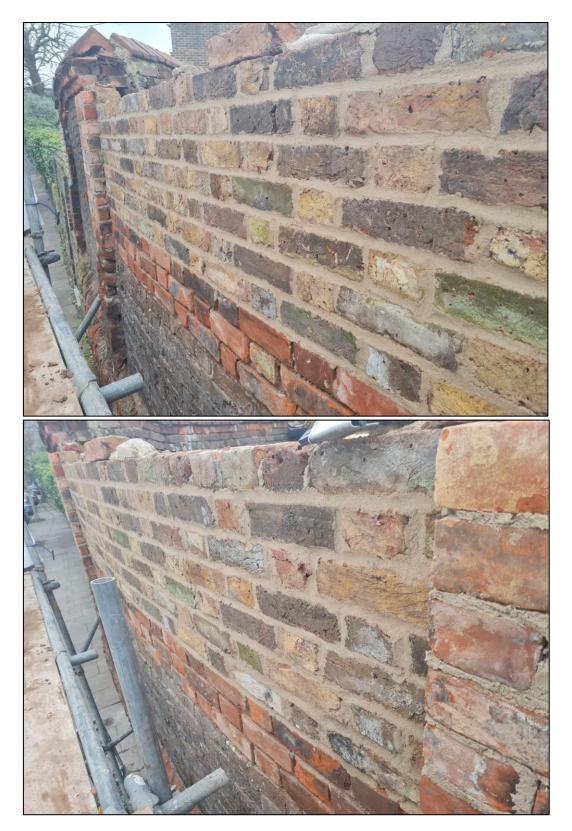

In respect of part (b) of the condition, photographs have been provided in Appendix B which show an area of the wall which has been rebuilt using re-used bricks. The appended photographs have been taken following a virtual site visit with Camden's Senior Conservation

Officer on the 18<sup>th</sup> December 2024. It is proposed that the remaining relevant areas of the wall will be rebuilt in accordance with this sample.

We trust the above is satisfactory for your purposes, however please contact Louise Overton should you have any queries or require further information.

## Appendix A: Proposed 'S' Bracket

Appendix B: Repair Works to Wall