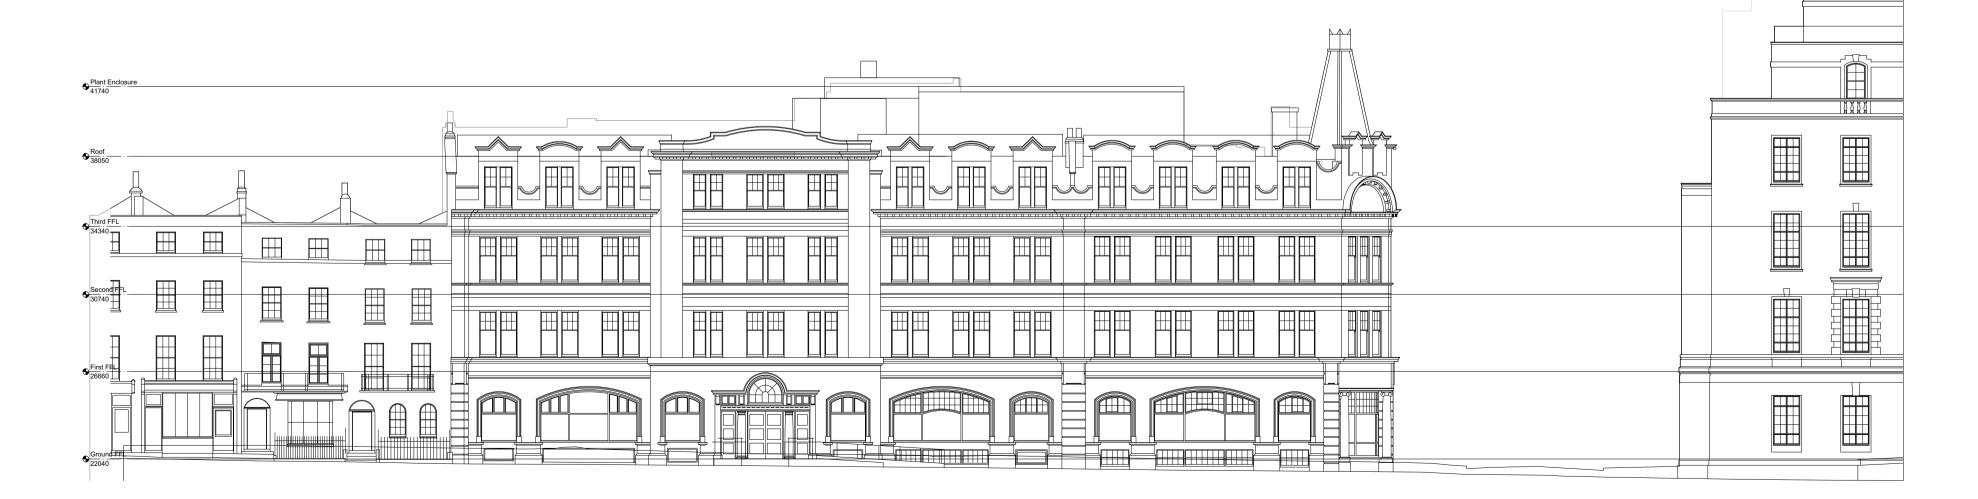

## EXISTING EAST ELEVATION Scale: 1:100

EXISTING EAST ELEVATION
Scale: 1:200

Rev. Date Approved Note

Drawing Title

EXISTING EAST ELEVATION

| Drawing Status | Drawn      | Checked    | Revision   |
|----------------|------------|------------|------------|
| PLANNING       |            |            |            |
| Project No.    | Date       | Scale @ A1 | Scale @ A3 |
| 4608           | 21/02/2022 | 1:100      | 1:200      |
|                |            |            |            |

Drawing Number

4608-07-EX-203