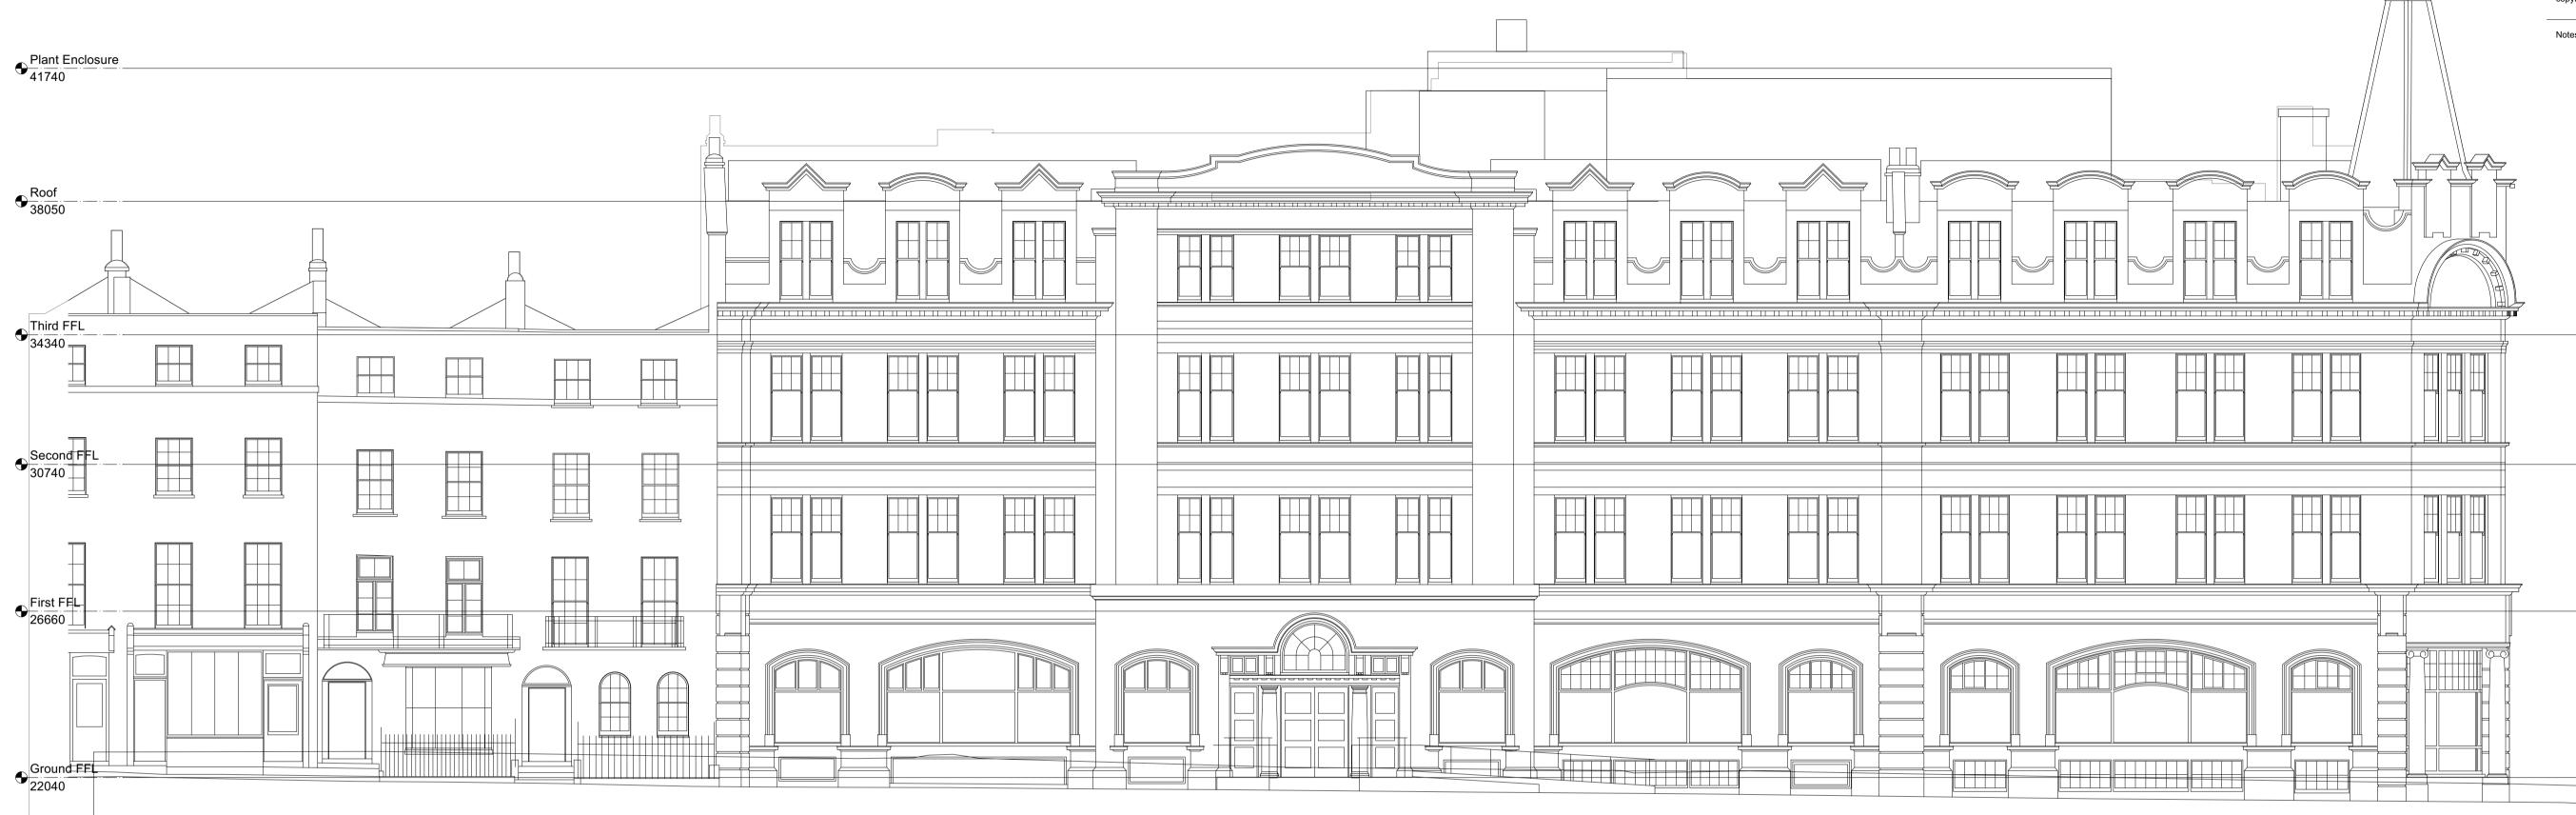

## EXISTING EAST ELEVATION Scale: 1:100

EXISTING EAST ELEVATION
Scale: 1:200

Rev. Date Approved Note

Drawing Title

EXISTING EAST ELEVATION

| Drawing Status | Drawn      | Checked    | Revision   |
|----------------|------------|------------|------------|
| PLANNING       |            |            |            |
| Project No.    | Date       | Scale @ A1 | Scale @ A3 |
| 4608           | 21/02/2022 | 1:100      | 1:200      |
|                |            |            |            |

Drawing Number

4608-07-EX-203