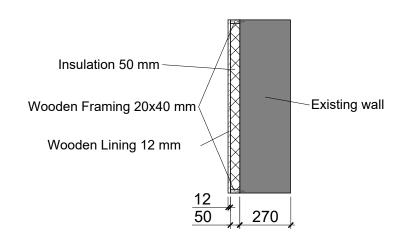

Proposed Section C-C

M 1:100

No change in height/form - in the existing original arches

Detail M 1:20

Site Bar 1:100 in mm

P2