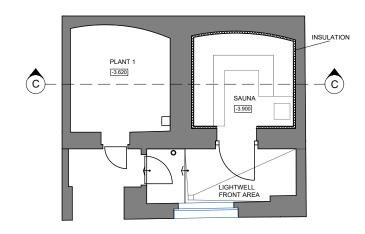

Proposed Section C-C

M 1:100

No change in height/form - in the existing original arches

Detail M 1:20

Site Bar 1:100 in mm

P2