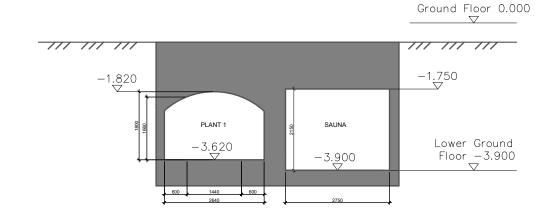

Proposed Section C-C

M 1:100

No change in height/form - in the existing original arches

Detail M 1:20

Site Bar 1:100 in mm

P2