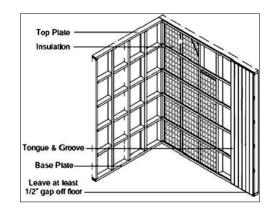

Proposed Section C-C

M 1:100

No change in height/form - in the existing original arches





Detail M 1:20





Site Bar 1:100 in mm

P2

## Notes

This drawing has been drawn to a scale of 1:50 & 1:100 for the purpose of obtaining local authority approval. Any measurements required for construction must not be scaled from this drawing but taken on site. All structural elements to be agreed with the local authority Building Control prior to the commencement of works. Attention of drawn to the provisions of the Party Wall, etc. Act 1996.



| НТ |  |
|----|--|
|    |  |

project 59 Cumberland Terrace, London, NW1 4HJ

Proposed Section C-C

| scale 1:100 @ A3 | author IP   | dwg no. |
|------------------|-------------|---------|
| date 14 11 24    | job no. 235 | 009     |

© Houmtree ltd 12-11 Fitzjohns Avenue, NW3 5JY +44 (0) 7944867117