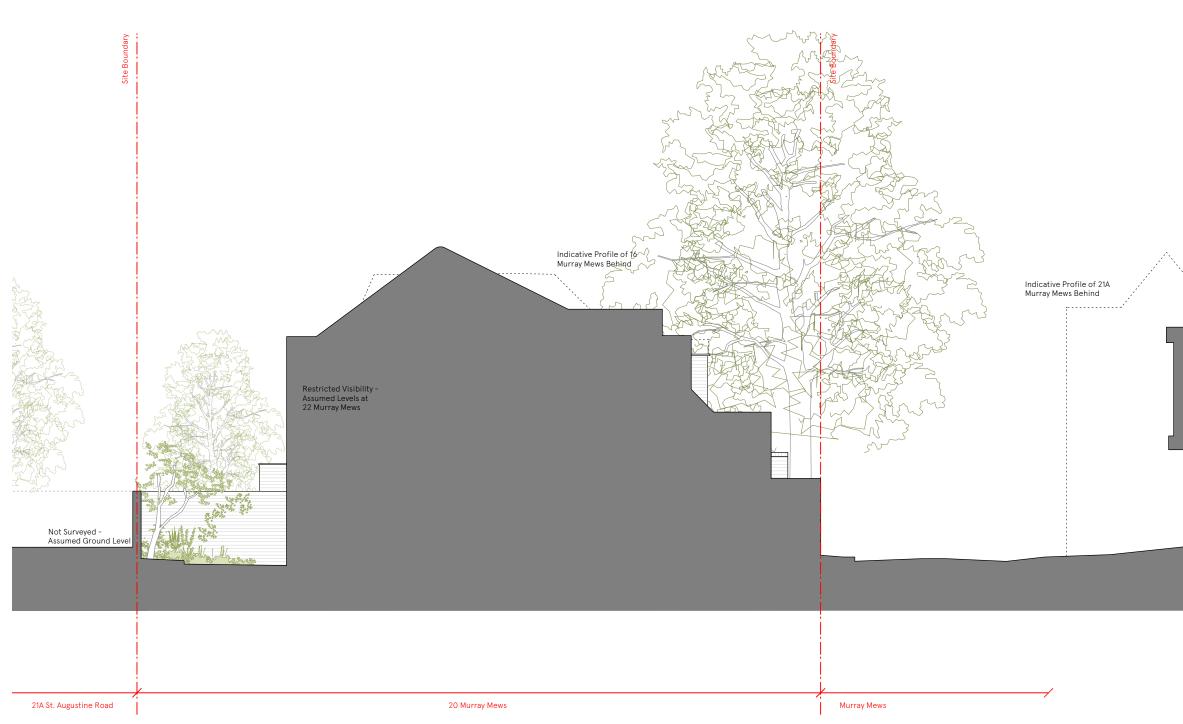

| 0m | 2m | 4m |
|----|----|----|
|    |    |    |

| Hayhurst & Co Architects<br>26 Fournier Street, London, E1 6QE<br>+44 (0) 20 7247 7028<br>mail@hayhurstand.co.uk<br>www.hayhurstand.co.uk |                                 |  |
|-------------------------------------------------------------------------------------------------------------------------------------------|---------------------------------|--|
| Project:                                                                                                                                  | Extension and Refurbishment     |  |
| Address:                                                                                                                                  | 20 Murray Mews, London, NW1 9RJ |  |
| Subject:                                                                                                                                  | Section A - Existing            |  |
| Date:                                                                                                                                     | 14.11.2024                      |  |
| Scale:                                                                                                                                    | 1:100                           |  |
| Original size                                                                                                                             | : A3                            |  |
| Drawing no:                                                                                                                               | 331 A030 -                      |  |