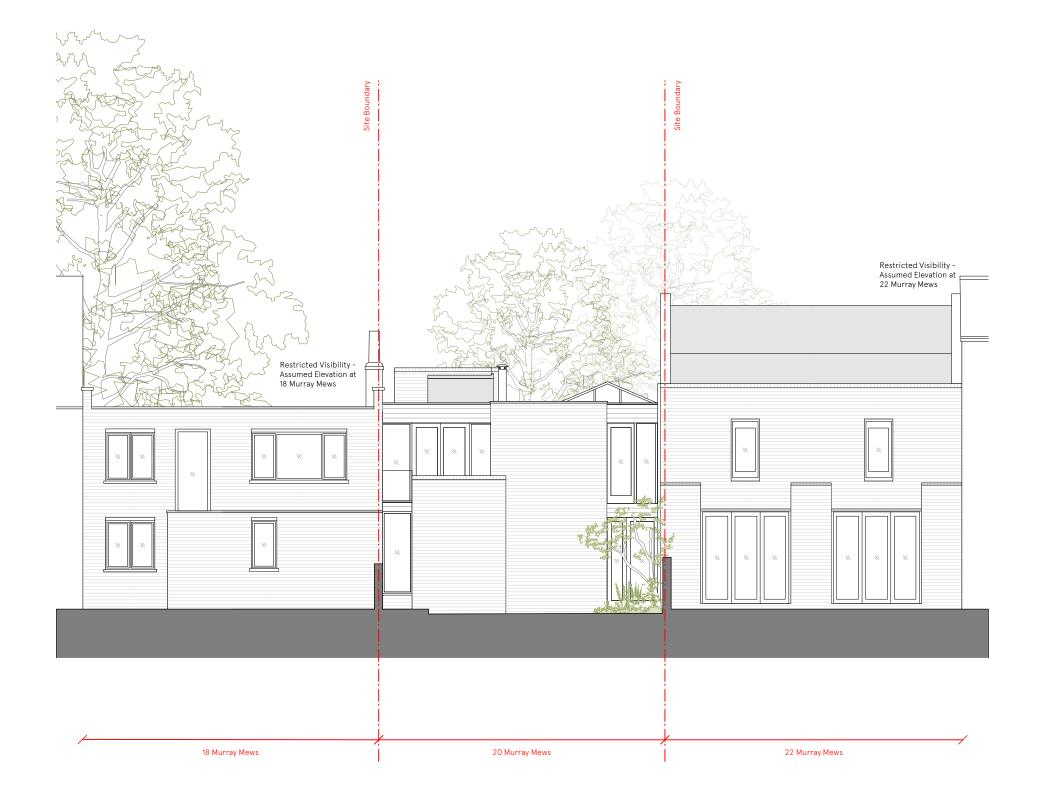

/

| ssue/Revision 1 |                       | Date †    | Rev 1 |
|-----------------|-----------------------|-----------|-------|
| ,               | rstand.co.uk          | E         |       |
| Project:        | Extension and Refur   | bishment  |       |
| Address:        | 20 Murray Mews, Lo    | ndon, NW1 | 9RJ   |
| Subject:        | Front Elevation – Exi | sting     |       |
| Date:           | 14.11.2024            |           |       |
| Scale:          | 1:100                 |           |       |
| Original size   | : A3                  |           |       |
| Drawing no:     | 331 A020              | -         |       |