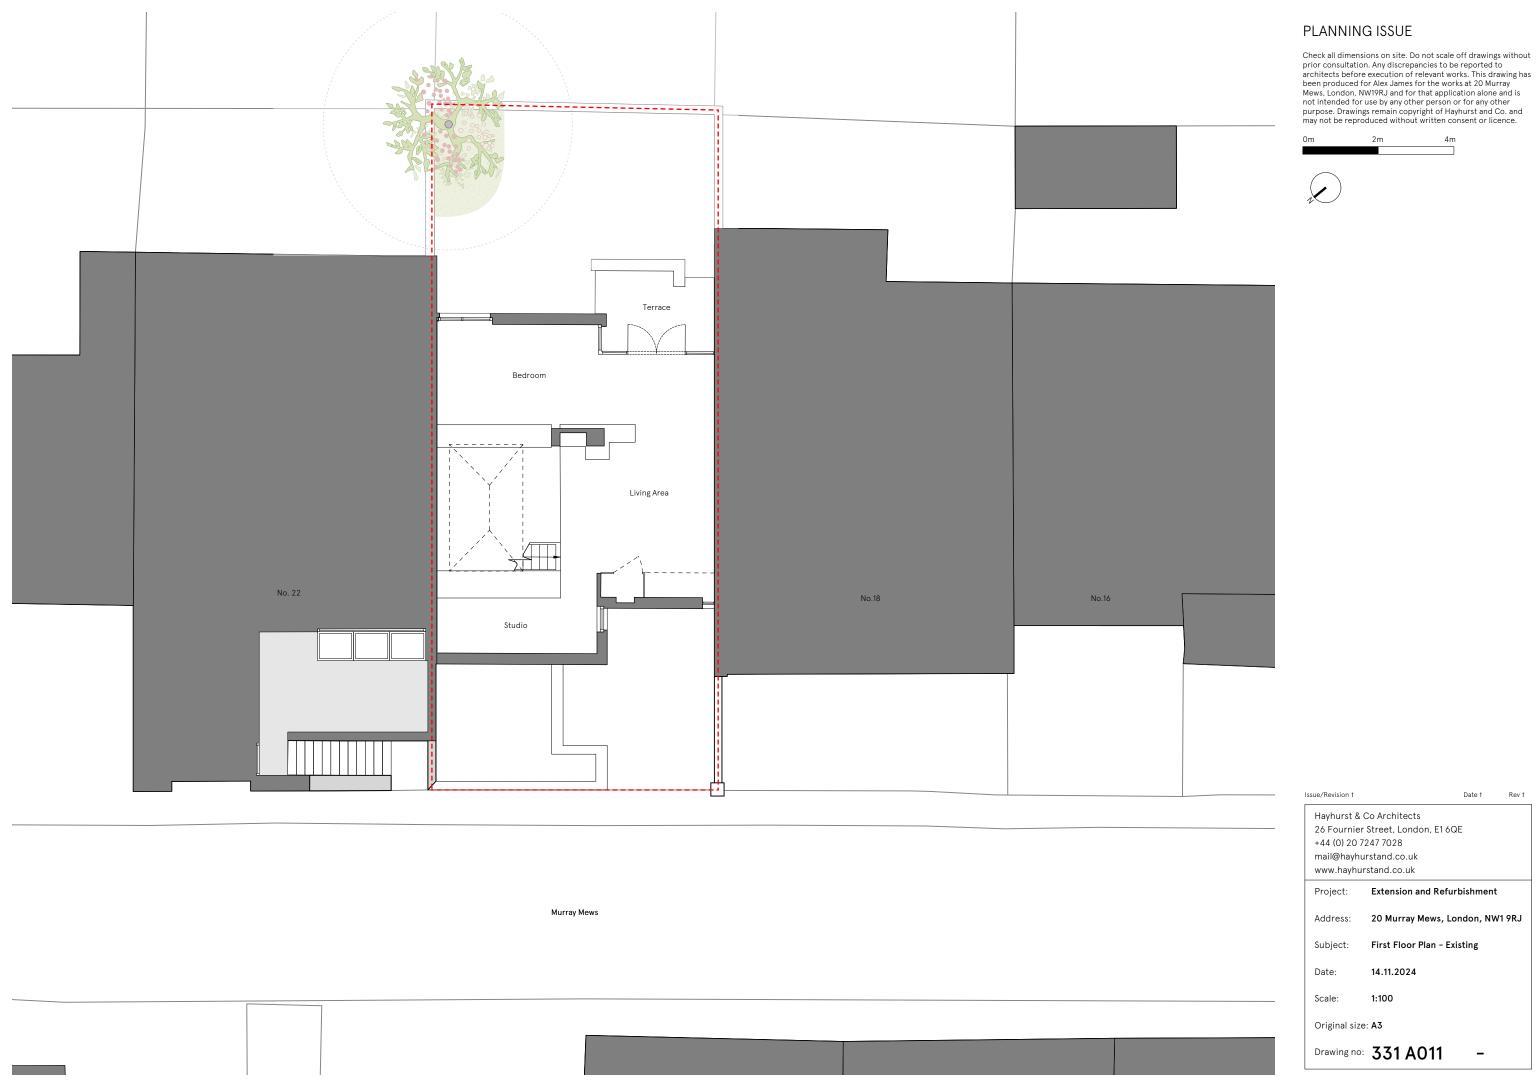

Check all dimensions on site. Do not scale off drawings without prior consultation. Any discrepancies to be reported to architects before execution of relevant works. This drawing has been produced for Alex James for the works at 20 Murray Mews, London, NW19RJ and for that application alone and is not intended for use by any other person or for any other purpose. Drawings remain copyright of Hayhurst and Co. and may not be reproduced without written consent or licence.