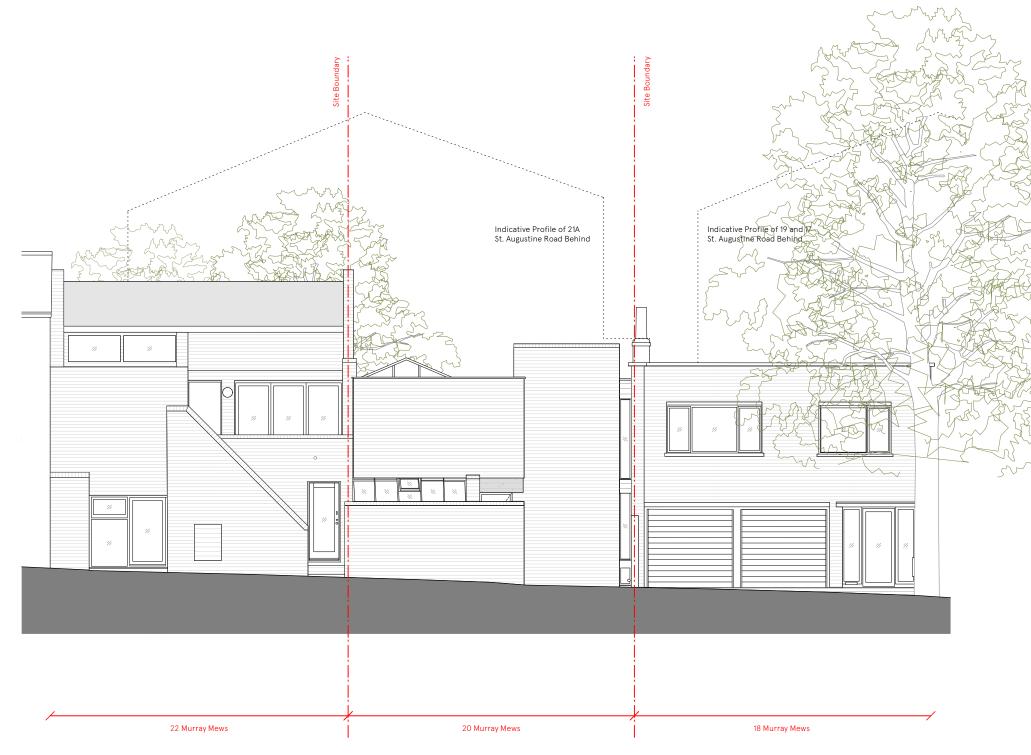

Murray Mews

### PLANNING ISSUE

Check all dimensions on site. Do not scale off drawings without prior consultation. Any discrepancies to be reported to architects before execution of relevant works. This drawing has been produced for Alex James for the works at 20 Murray Mews, London, NW19RJ and for that application alone and is not intended for use by any other person or for any other purpose. Drawings remain copyright of Hayhurst and Co. and may not be reproduced without written consent or licence.



/









| ssue/Revision 1 |                       | Date †    | Rev 1 |
|-----------------|-----------------------|-----------|-------|
| ,               | rstand.co.uk          | E         |       |
| Project:        | Extension and Refur   | bishment  |       |
| Address:        | 20 Murray Mews, Lo    | ndon, NW1 | 9RJ   |
| Subject:        | Front Elevation – Exi | sting     |       |
| Date:           | 14.11.2024            |           |       |
| Scale:          | 1:100                 |           |       |
| Original size   | : A3                  |           |       |
| Drawing no:     | 331 A020              | -         |       |



| 0m | 2m | 4m |
|----|----|----|
|    |    |    |

| ssue/Revision 1