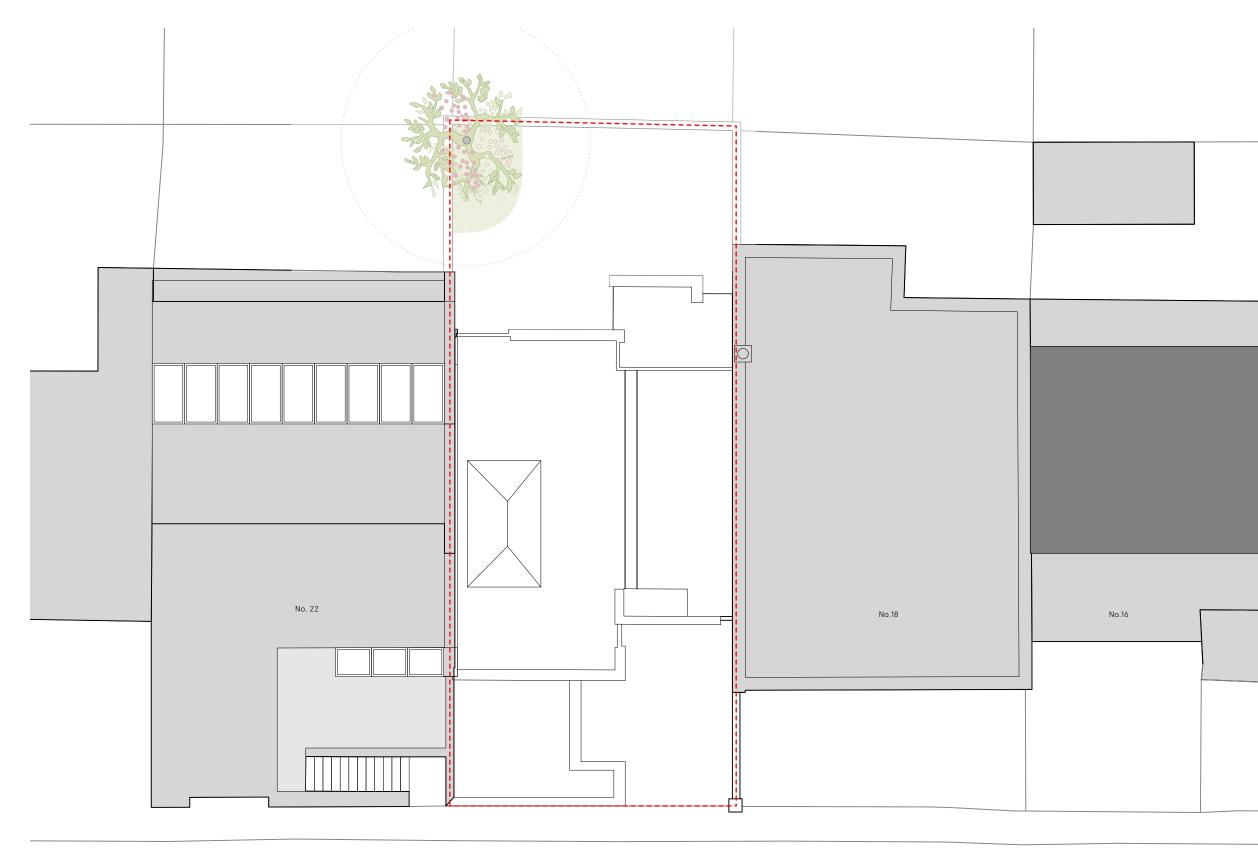

Murray Mews

### PLANNING ISSUE

Check all dimensions on site. Do not scale off drawings without prior consultation. Any discrepancies to be reported to architects before execution of relevant works. This drawing has been produced for Alex James for the works at 20 Murray Mews, London, NW19RJ and for that application alone and is not intended for use by any other person or for any other purpose. Drawings remain copyright of Hayhurst and Co. and may not be reproduced without written consent or licence.



/









| ssue/Revision 1 |                       | Date †    | Rev 1 |
|-----------------|-----------------------|-----------|-------|
| ,               | rstand.co.uk          | E         |       |
| Project:        | Extension and Refur   | bishment  |       |
| Address:        | 2