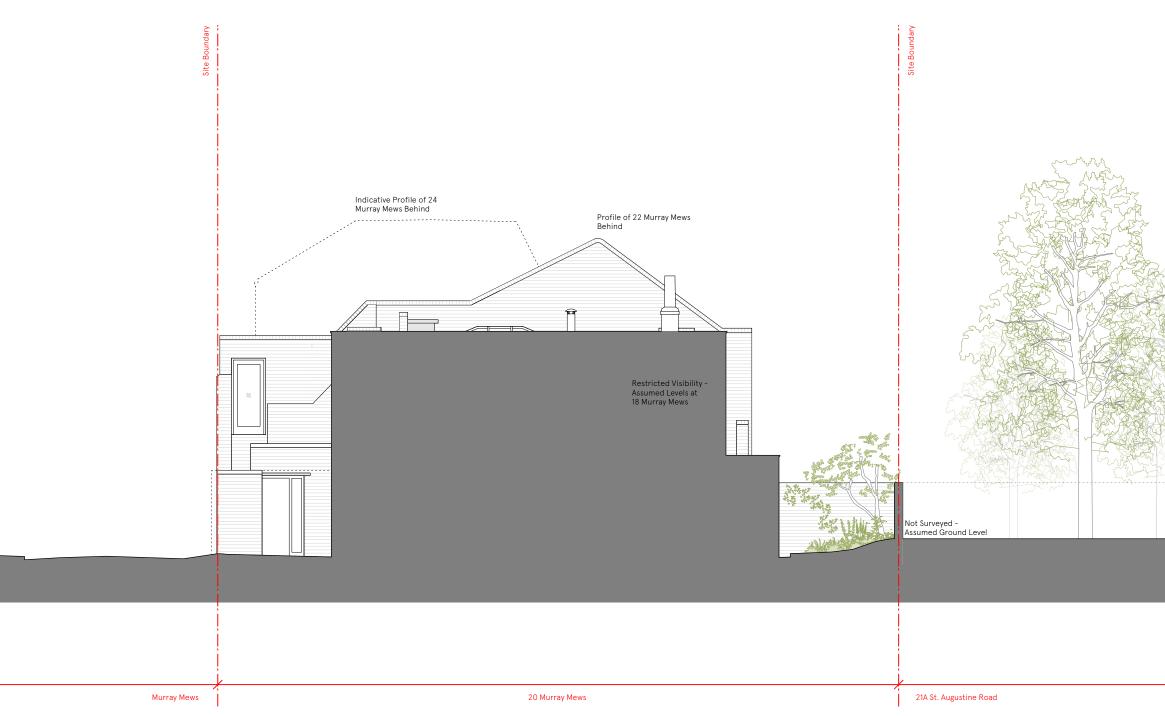

Date 1

Rev 1

Issue/Revision 1

| 0m | 2m | 4m |
|----|----|----|
|    |    |    |

| Issue/Revision 1                                                                                                                          |                      | Date †     | Rev 1 |
|-------------------------------------------------------------------------------------------------------------------------------------------|----------------------|------------|-------|
| Hayhurst & Co Architects<br>26 Fournier Street, London, E1 6QE<br>+44 (0) 20 7247 7028<br>mail@hayhurstand.co.uk<br>www.hayhurstand.co.uk |                      |            |       |
| Project:                                                                                                                                  | Extension and Refu   | ırbishment |       |
| Address:                                                                                                                                  | 20 Murray Mews, L    | ondon, NW1 | I 9RJ |
| Subject:                                                                                                                                  | Section B - Existing | ł          |       |
| Date:                                                                                                                                     | 14.11.2024           |            |       |
| Scale:                                                                                                                                    | 1:100                |            |       |
| Original size                                                                                                                             | : A3                 |            |       |
| Drawing no:                                                                                                                               | 331 A031             | -          |       |