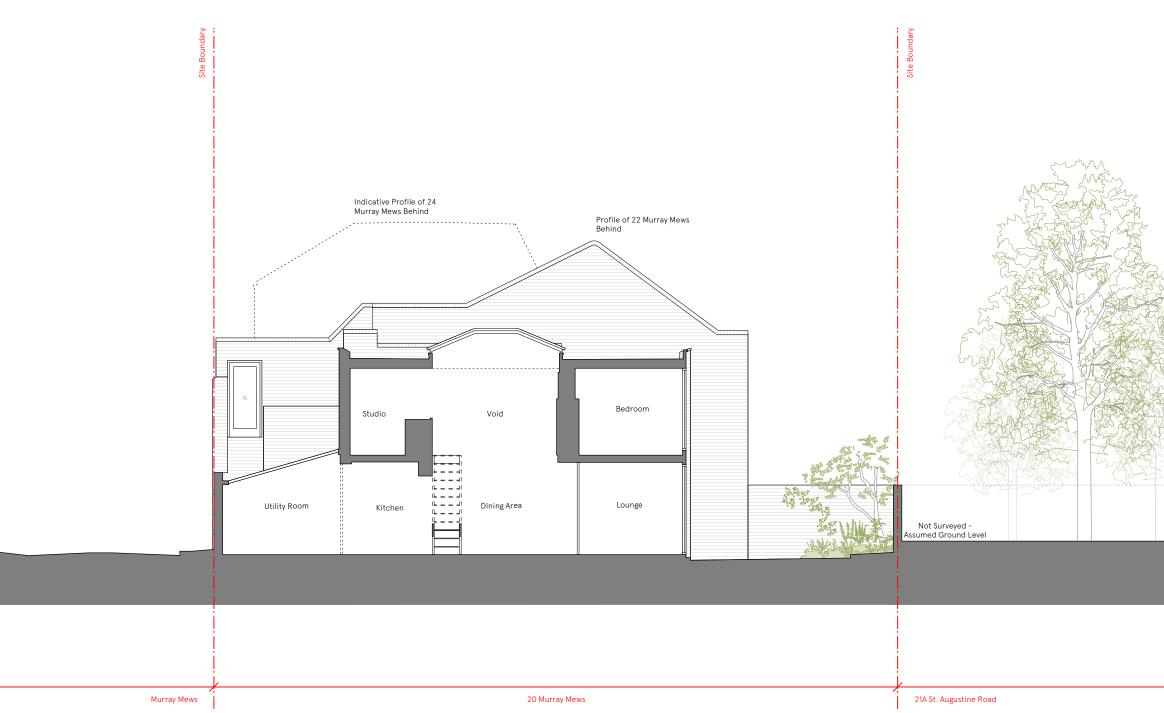

| 0m | 2m | 4m |
|----|----|----|
|    |    |    |

| Hayhurst & Co Architects<br>26 Fournier Street, London, E1 6QE<br>+44 (0) 20 7247 7028<br>mail@hayhurstand.co.uk<br>www.hayhurstand.co.uk |                                 |  |
|-------------------------------------------------------------------------------------------------------------------------------------------|---------------------------------|--|
| Project:                                                                                                                                  | Extension and Refurbishment     |  |
| Address:                                                                                                                                  | 20 Murray Mews, London, NW1 9RJ |  |
| Subject:                                                                                                                                  | Section A - Existing            |  |
| Date:                                                                                                                                     | 14.11.2024                      |  |
| Scale:                                                                                                                                    | 1:100                           |  |
| Original size                                                                                                                             | : A3                            |  |
| Drawing no:                                                                                                                               | 331 A030 -                      |  |

Date 1

Rev 1

Issue/Revision 1

| 0m | 2m | 4m |
|----|----|----|
|    |    |    |

| Issue/Revision 1                                                                                                                          |                      | Date †     | Rev 1 |
|-------------------------------------------------------------------------------------------------------------------------------------------|----------------------|------------|-------|
| Hayhurst & Co Architects<br>26 Fournier Street, London, E1 6QE<br>+44 (0) 20 7247 7028<br>mail@hayhurstand.co.uk<br>www.hayhurstand.co.uk |                      |            |       |
| Project:                                                                                                                                  | Extension and Refu   | ırbishment |       |
| Address:                                                                                                                                  | 20 Murray Mews, L    | ondon, NW1 | I 9RJ |
| Subject:                                                                                                                                  | Section B - Existing | ł          |       |
| Date:                                                                                                                                     | 14.11.2024           |            |       |
| Scale:                                                                                                                                    | 1:100                |            |       |
| Original size                                                                                                                             | : A3                 |            |       |
| Drawing no:                                                                                                                               | 331 A031             | -          |       |