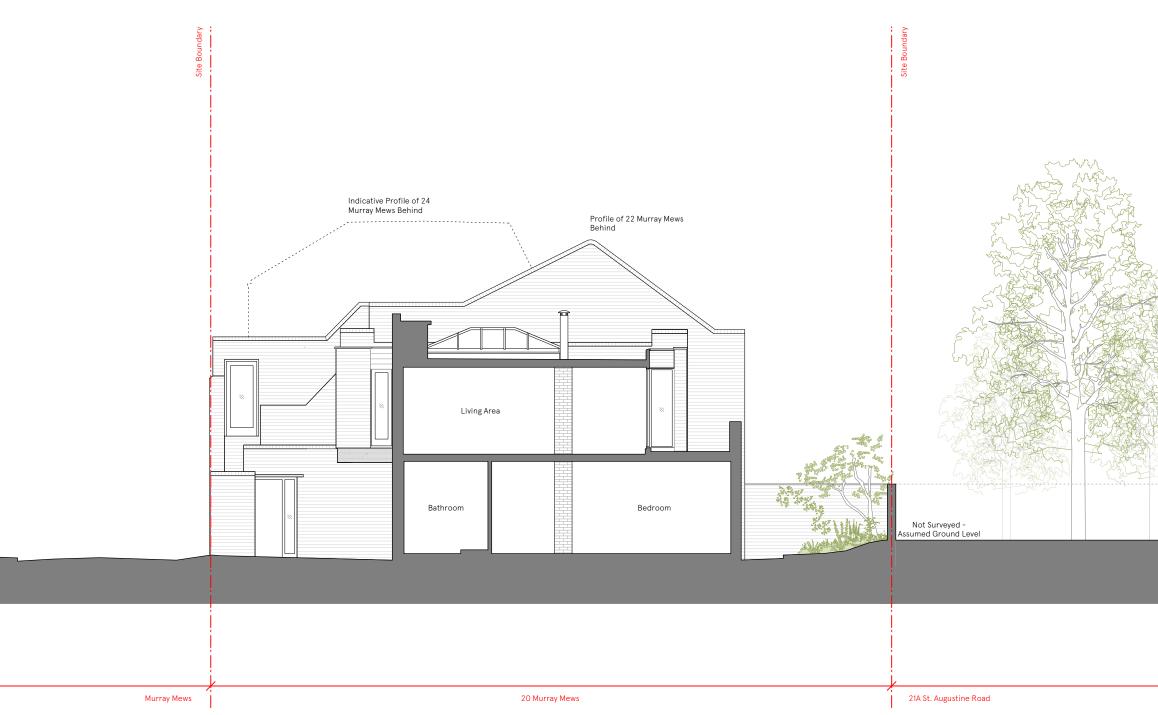

Date 1

Rev 1

Issue/Revision 1

| 0m | 2m | 4m |
|----|----|----|
|    |    |    |

| Issue/Revision 1                                                                                                                          |                      | Date †     | Rev 1 |
|-------------------------------------------------------------------------------------------------------------------------------------------|----------------------|------------|-------|
| Hayhurst & Co Architects<br>26 Fournier Street, London, E1 6QE<br>+44 (0) 20 7247 7028<br>mail@hayhurstand.co.uk<br>www.hayhurstand.co.uk |                      |            |       |
| Project:                                                                                                                                  | Extension and Refu   | ırbishment |       |
| Address:                                                                                                                                  | 20 Murray Mews, L    | ondon, NW1 | I 9RJ |
| Subject:                                                                                                                                  | Section B - Existing | ł          |       |
| Date:                                                                                                                                     | 14.11.2024           |            |       |
| Scale:                                                                                                                                    | 1:100                |            |       |
| Original size                                                                                                                             | : A3                 |            |       |
| Drawing no:                                                                                                                               | 331 A031             | -          |       |