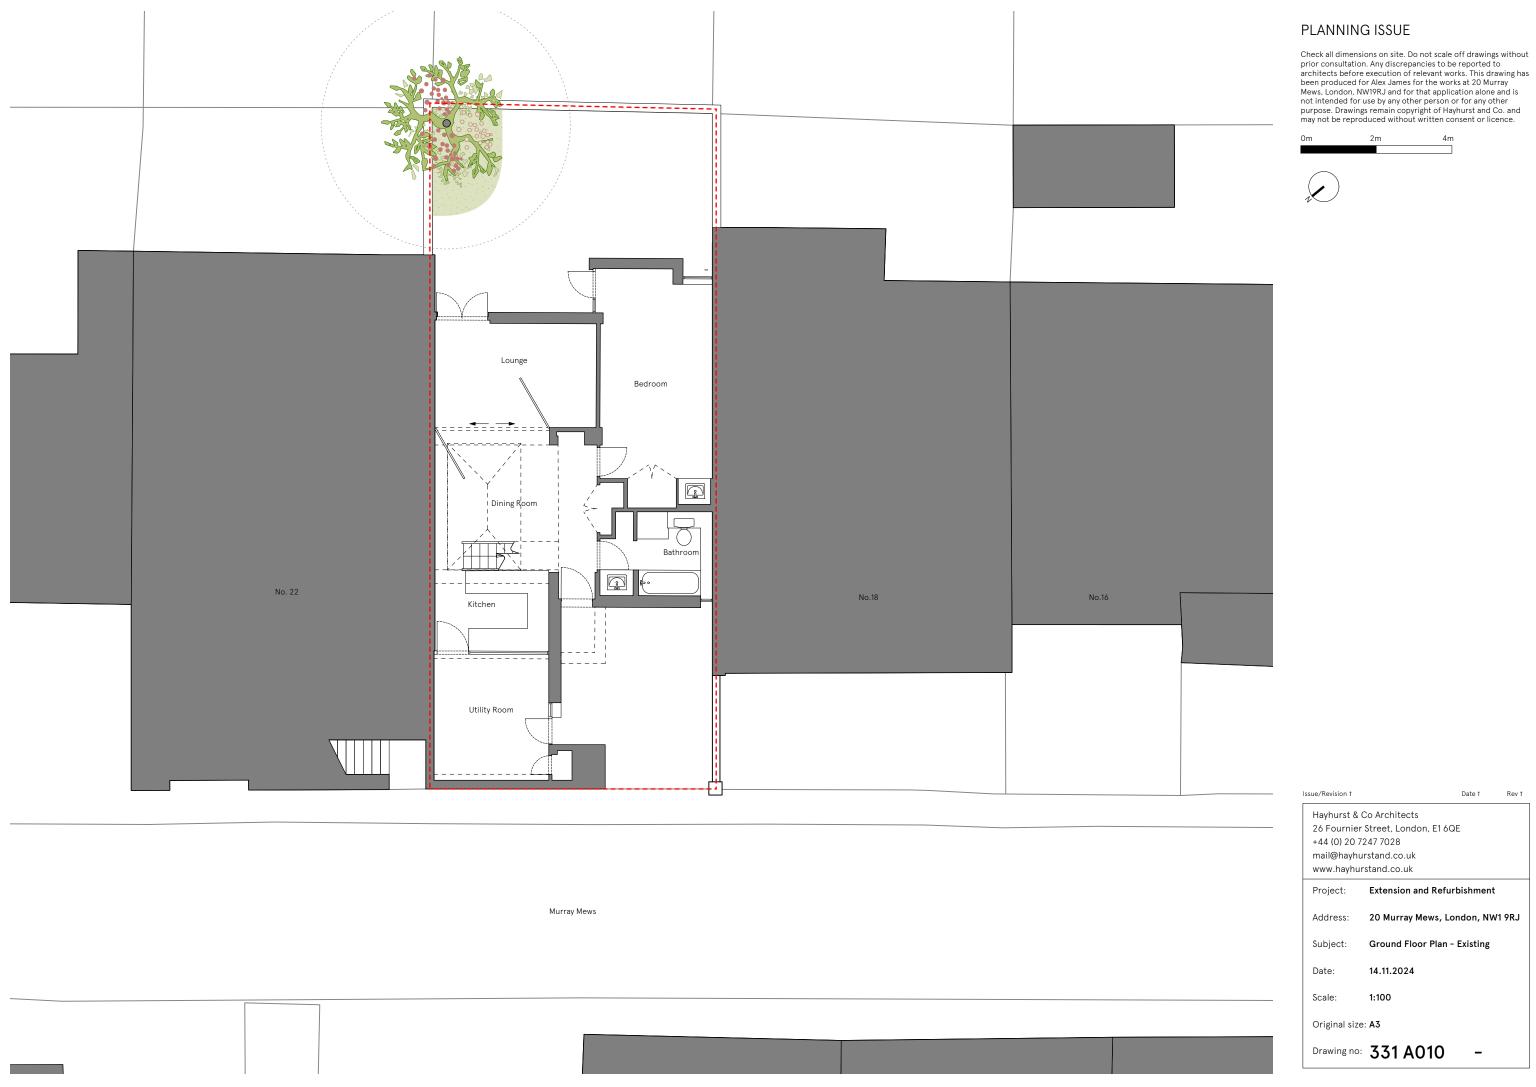

### PLANNING ISSUE

Check all dimensions on site. Do not scale off drawings without prior consultation. Any discrepancies to be reported to architects before execution of relevant works. This drawing has been produced for Alex James for the works at 20 Murray Mews, London, NW19RJ and for that application alone and is not intended for use by any other person or for any other purpose. Drawings remain copyright of Hayhurst and Co. and may not be reproduced without written consent or licence.

/

| ssue/Revision 1 |                       | Date †    | Rev 1 |
|-----------------|-----------------------|-----------|-------|
| ,               | rstand.co.uk          | E         |       |
| Project:        | Extension and Refur   | bishment  |       |
| Address:        | 20 Murray Mews, Lo    | ndon, NW1 | 9RJ   |
| Subject:        | Front Elevation – Exi | sting     |       |
| Date:           | 14.11.2024            |           |       |
| Scale:          | 1:100                 |           |       |
| Original size   | : A3                  |           |       |
| Drawing no:     | 331 A020              | -         |       |