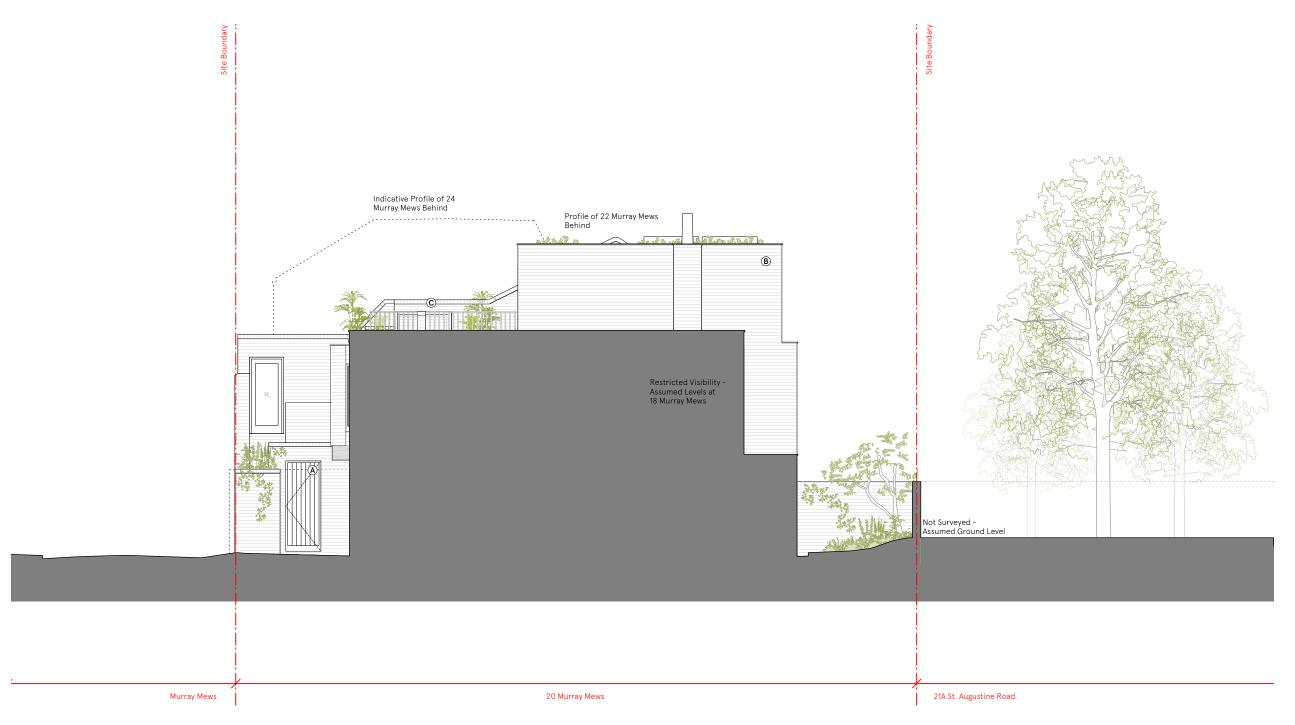

Project: **Extension and Refurbishment** 

Address: 20 Murray Mews, London, NW1 9RJ

Subject: South West Side Elevation -

14.11.2024 Date:

Scale: 1:100

Original size: A3

Check all dimensions on site. Do not scale off drawings without prior consultation. Any discrepancies to be reported to architects before execution of relevant works. This drawing has been produced for Alex James for the works at 20 Murray Mews, London, NW19RJ and for that application alone and is not intended for use by any other person or for any other purpose. Drawings remain copyright of Hayhurst and Co. and may not be reproduced without written consent or licence.

### Materiality:

A. Timber Cladding

B. Double Glazed Timber Framed Windows and Doors

C.Re-claimed Brickwork to Match Existing

D. Powder Coated Aluminium Handrail

Issue/Revision 1

Date 1

Hayhurst & Co Architects 26 Fournier Street, London, E1 6QE +44 (0) 20 7247 7028 mail@hayhurstand.co.uk

www.hayhurstand.co.uk

Project: **Extension and Refurbishment** 

Address: 20 Murray Mews, London, NW1 9RJ

Subject: North East Side Elevation -

14.11.2024 Date:

Scale: 1:100

Original size: A3

Check all dimensions on site. Do not scale off drawings without prior consultation. Any discrepancies to be reported to architects before execution of relevant works. This drawing has been produced for Alex James for the works at 20 Murray Mews, London, NW19RJ and for that application alone and is not intended for use by any other person or for any other purpose. Drawings remain copyright of Hayhurst and Co. and may not be reproduced without written consent or licence.