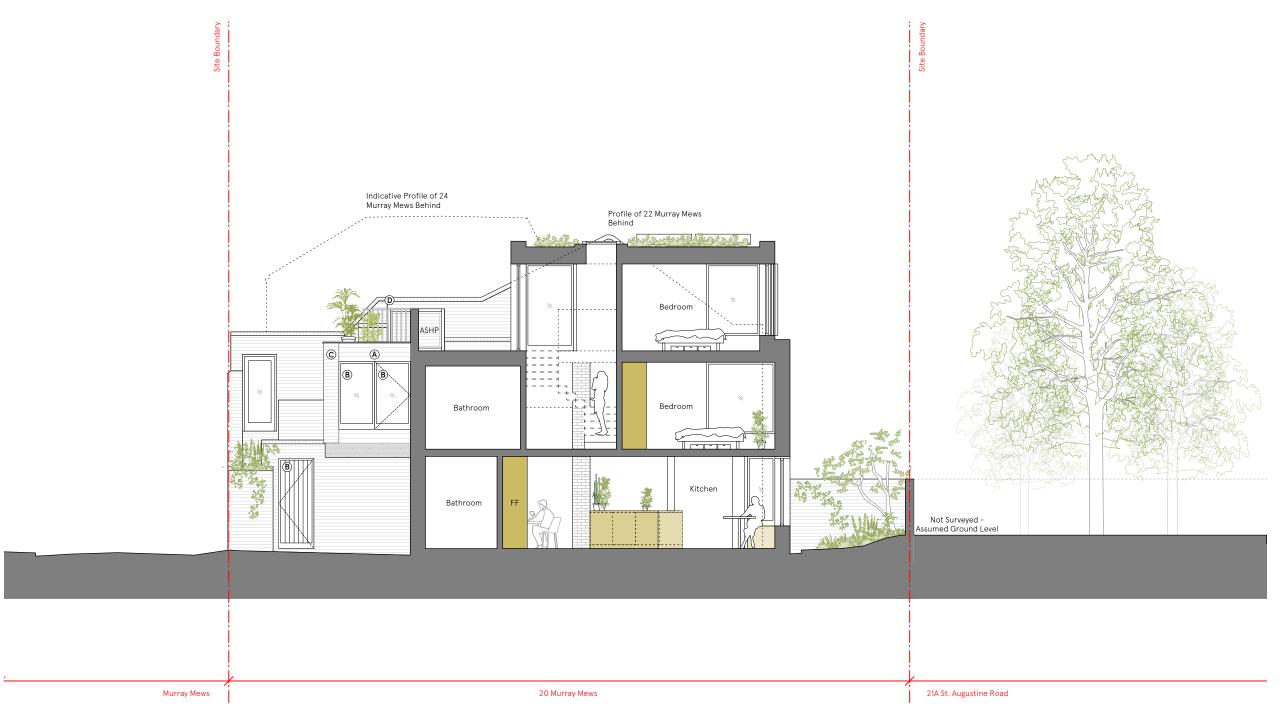

26 Fournier Street, London, E1 6QE +44 (0) 20 7247 7028

Hayhurst & Co Architects

mail@hayhurstand.co.uk www.hayhurstand.co.uk

Project: **Extension and Refurbishment** 

Address: 20 Murray Mews, London, NW1 9RJ

Section A - Proposed Subject:

14.11.2024 Date:

Scale: 1:100

Original size: A3

Check all dimensions on site. Do not scale off drawings without prior consultation. Any discrepancies to be reported to architects before execution of relevant works. This drawing has been produced for Alex James for the works at 20 Murray Mews, London, NW19RJ and for that application alone and is not intended for use by any other person or for any other purpose. Drawings remain copyright of Hayhurst and Co. and may not be reproduced without written consent or licence.