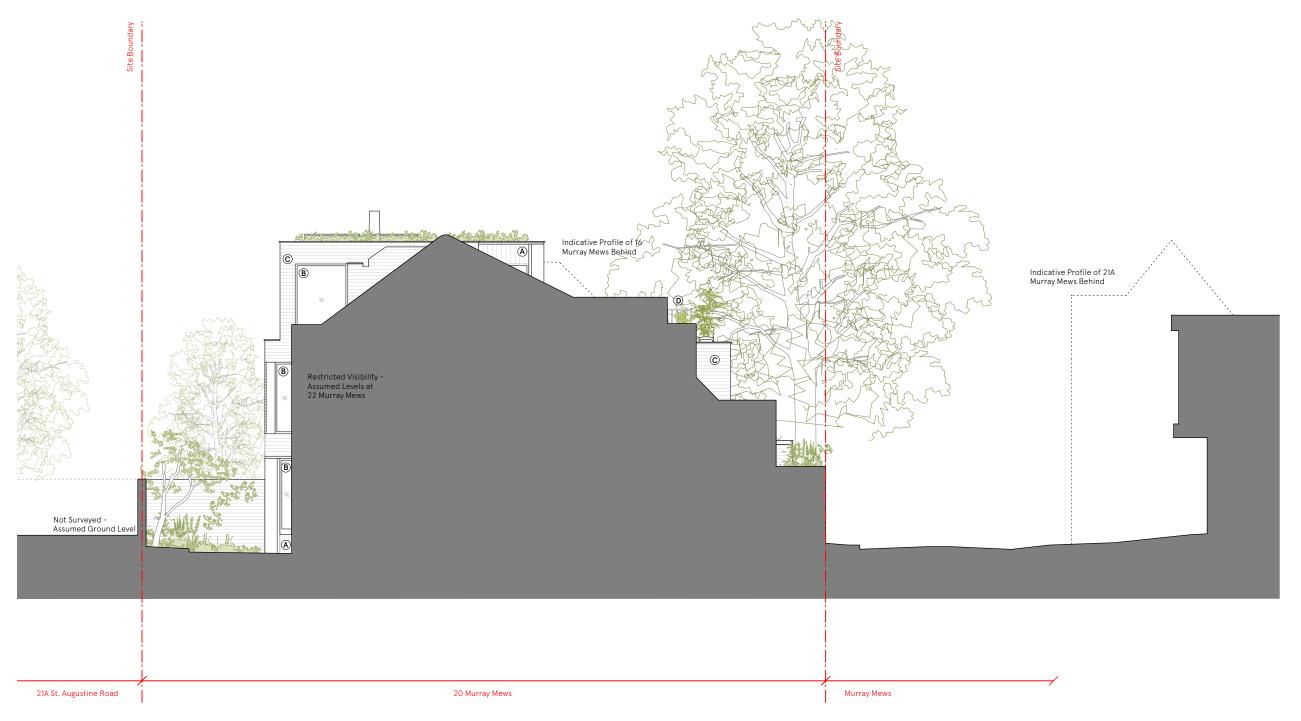

# Materiality:

A. Timber Cladding

B. Double Glazed Timber Framed Windows and Doors

C.Re-claimed Brickwork to Match Existing

D. Powder Coated Aluminium Handrail

Issue/Revision 1

Date 1

Rev 1

26 Fournier Street, London, E1 6QE +44 (0) 20 7247 7028

Hayhurst & Co Architects

mail@hayhurstand.co.uk www.hayhurstand.co.uk

Project: **Extension and Refurbishment** 

Address: 20 Murray Mews, London, NW1 9RJ

Section A - Proposed Subject:

14.11.2024 Date:

Scale: 1:100

Original size: A3

Check all dimensions on site. Do not scale off drawings without prior consultation. Any discrepancies to be reported to architects before execution of relevant works. This drawing has been produced for Alex James for the works at 20 Murray Mews, London, NW19RJ and for that application alone and is not intended for use by any other person or for any other purpose. Drawings remain copyright of Hayhurst and Co. and may not be reproduced without written consent or licence.