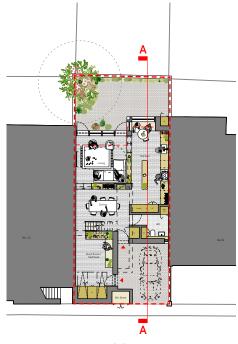

Subject: **Ground Floor Plan - Proposed** 

Date: 14.11.2024

www.hayhurstand.co.uk

Scale:

Original size: A3

Murray Mews

Check all dimensions on site. Do not scale off drawings without prior consultation. Any discrepancies to be reported to architects before execution of relevant works. This drawing has been produced for Alex James for the works at 20 Murray Mews, London, NW19RJ and for that application alone and is not intended for use by any other person or for any other purpose. Drawings remain copyright of Hayhurst and Co. and may not be reproduced without written consent or licence.