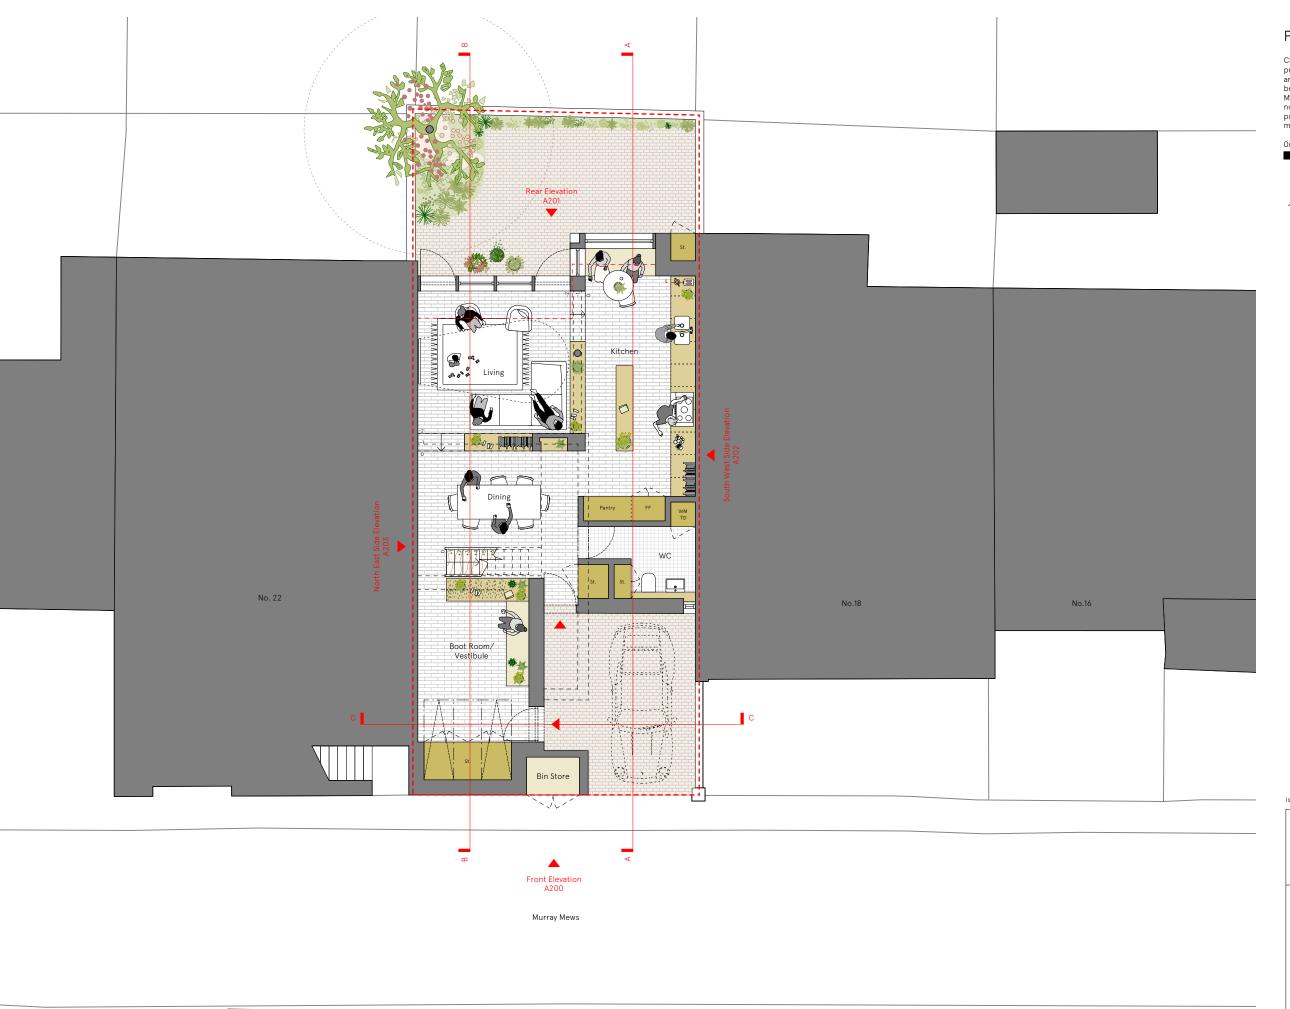

Check all dimensions on site. Do not scale off drawings without prior consultation. Any discrepancies to be reported to architects before execution of relevant works. This drawing has been produced for Alex James for the works at 20 Murray Mews, London, NW19RJ and for that application alone and is not intended for use by any other person or for any other purpose. Drawings remain copyright of Hayhurst and Co. and may not be reproduced without written consent or licence.

Subject: **Ground Floor Plan - Proposed** 

Date: 14.11.2024

www.hayhurstand.co.uk

Scale:

Original size: A3

Murray Mews

Check all dimensions on site. Do not scale off drawings without prior consultation. Any discrepancies to be reported to architects before execution of relevant works. This drawing has been produced for Alex James for the works at 20 Murray Mews, London, NW19RJ and for that application alone and is not intended for use by any other person or for any other purpose. Drawings remain copyright of Hayhurst and Co. and may not be reproduced without written consent or licence.

Site boundary

Issue/Revision 1

Date 1 Rev 1

Hayhurst & Co Architects 26 Fournier Street, London, E1 6QE +44 (0) 20 7247 7028 mail@hayhurstand.co.uk

Project: **Extension and Refurbishment** 

Address: 20 Murray Mews, London, NW1 9RJ