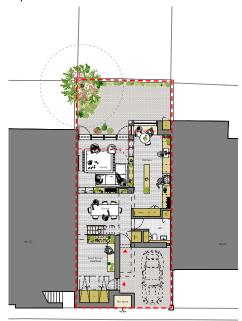

Project: **Extension and Refurbishment** 

Address: 20 Murray Mews, London, NW1 9RJ

Subject: South West Side Elevation -

14.11.2024 Date:

Scale: 1:100

Original size: A3

Check all dimensions on site. Do not scale off drawings without prior consultation. Any discrepancies to be reported to architects before execution of relevant works. This drawing has been produced for Alex James for the works at 20 Murray Mews, London, NW19RJ and for that application alone and is not intended for use by any other person or for any other purpose. Drawings remain copyright of Hayhurst and Co. and may not be reproduced without written consent or licence.

### Materiality:

A. Timber Cladding

B. Double Glazed Timber Framed Windows and Doors

C.Re-claimed Brickwork to Match Existing

D. Powder Coated Aluminium Handrail

Issue/Revision 1

Date 1

Hayhurst & Co Architects 26 Fournier Street, London, E1 6QE +44 (0) 20 7247 7028 mail@hayhurstand.co.uk

www.hayhurstand.co.uk

Project: **Extension and Refurbishment** 

Address: 20 Murray Mews, London, NW1 9RJ

Subject: North East Side Elevation -

14.11.2024 Date:

Scale: 1:100

Original size: A3

Check all dimensions on site. Do not scale off drawings without prior consultation. Any discrepancies to be reported to architects before execution of relevant works. This drawing has been produced for Alex James for the works at 20 Murray Mews, London, NW19RJ and for that application alone and is not intended for use by any other person or for any other purpose. Drawings remain copyright of Hayhurst and Co. and may not be reproduced without written consent or licence.