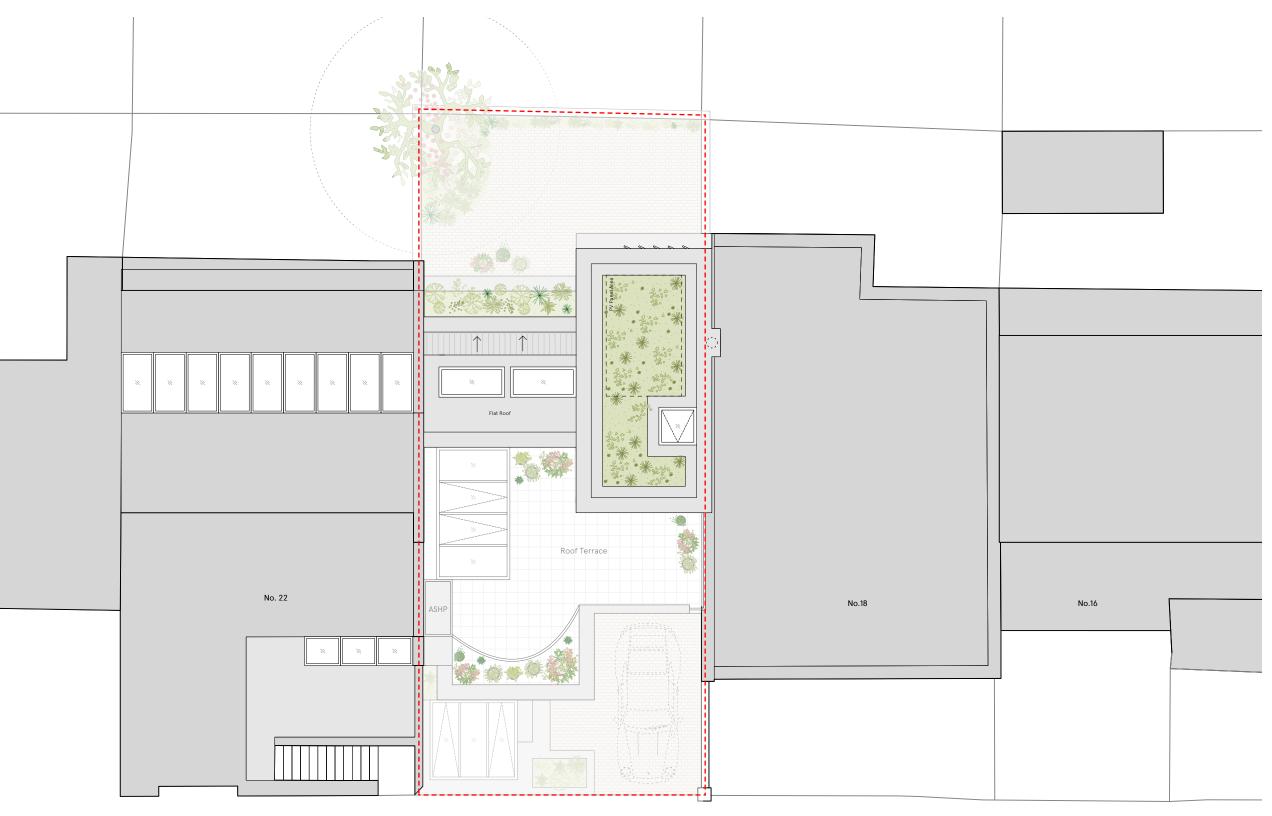

Issue/Revision †

Date † Rev †

Hayhurst & Co Architects 26 Fournier Street, London, E1 6QE +44 (0) 20 7247 7028 mail@hayhurstand.co.uk

Project: Extension and Refurbishment

Address: 20 Murray Mews, London, NW1 9RJ

Subject: Roof Plan - Proposed

Date: 16.08.2024

Scale: 1:100

www.hayhurstand.co.uk

Original size: A3

Drawing no: **331 A113** 

\_\_\_

Check all dimensions on site. Do not scale off drawings without prior consultation. Any discrepancies to be reported to architects before execution of relevant works. This drawing has been produced for Alex James for the works at 20 Murray Mews, London, NW19RJ and for that application alone and is not intended for use by any other person or for any other purpose. Drawings remain copyright of Hayhurst and Co. and may not be reproduced without written consent or licence.