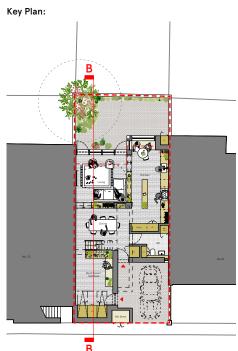

# Key Plan:

www.hayhurstand.co.uk

Hayhurst & Co Architects

Project: **Extension and Refurbishment** 

Address: 20 Murray Mews, London, NW1 9RJ

Subject: Section B - Proposed

14.11.2024 Date:

Scale: 1:100

Original size: A3