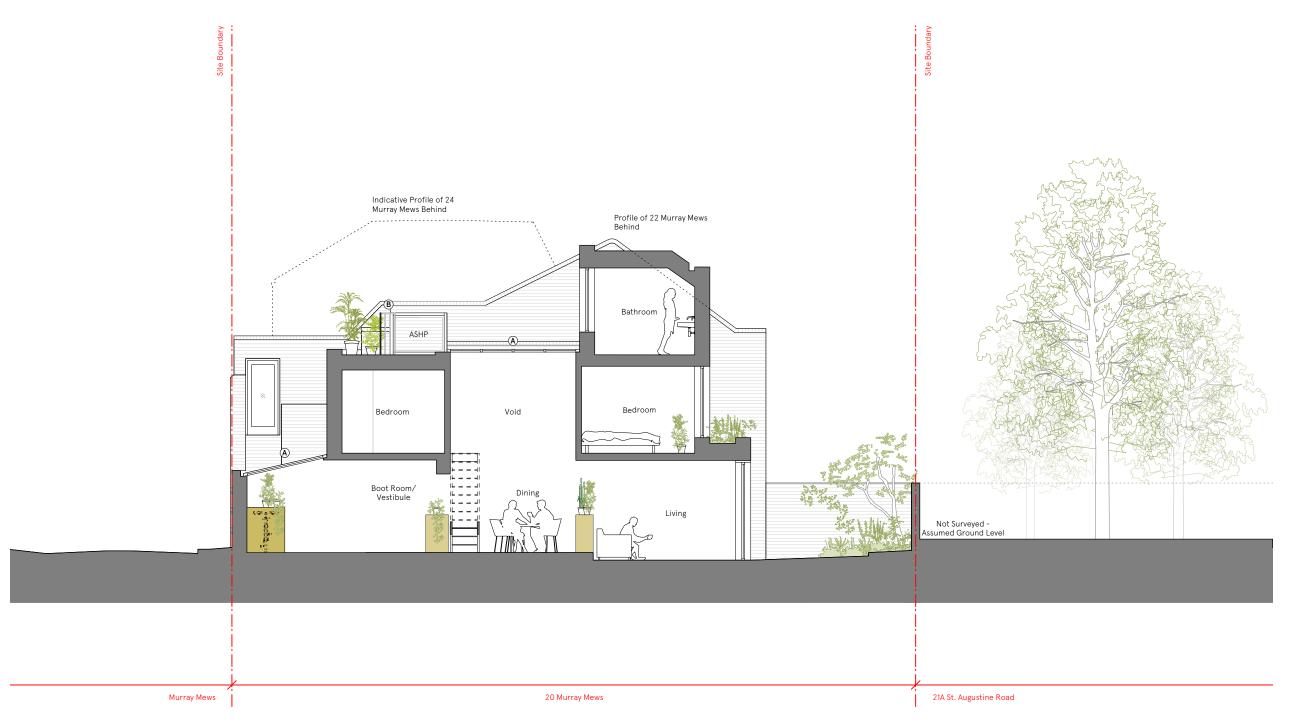

26 Fournier Street, London, E1 6QE +44 (0) 20 7247 7028

Hayhurst & Co Architects

mail@hayhurstand.co.uk www.hayhurstand.co.uk

Project: **Extension and Refurbishment** 

Address: 20 Murray Mews, London, NW1 9RJ

Section A - Proposed Subject:

14.11.2024 Date:

Scale: 1:100

Original size: A3

Check all dimensions on site. Do not scale off drawings without prior consultation. Any discrepancies to be reported to architects before execution of relevant works. This drawing has been produced for Alex James for the works at 20 Murray Mews, London, NW19RJ and for that application alone and is not intended for use by any other person or for any other purpose. Drawings remain copyright of Hayhurst and Co. and may not be reproduced without written consent or licence.