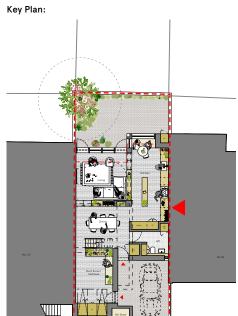

Subject: **Ground Floor Plan - Proposed** 

Date: 14.11.2024

www.hayhurstand.co.uk

Scale:

Original size: A3

Murray Mews

Check all dimensions on site. Do not scale off drawings without prior consultation. Any discrepancies to be reported to architects before execution of relevant works. This drawing has been produced for Alex James for the works at 20 Murray Mews, London, NW19RJ and for that application alone and is not intended for use by any other person or for any other purpose. Drawings remain copyright of Hayhurst and Co. and may not be reproduced without written consent or licence.