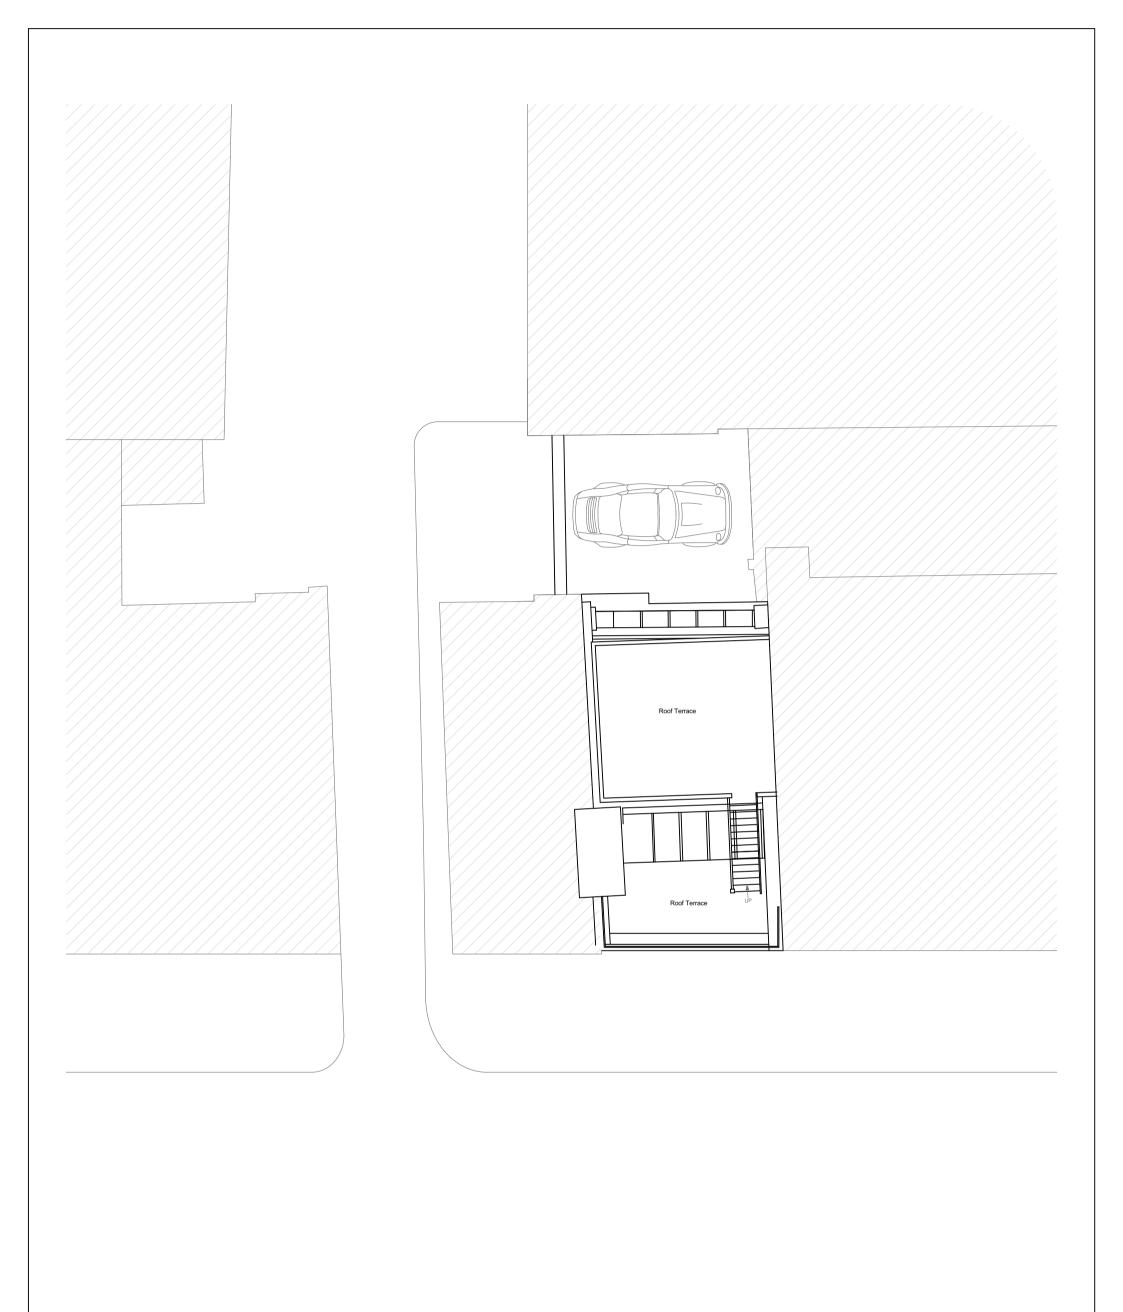

| PROJECT TITLE                                                                |             | CLIENT  |            |              |
|------------------------------------------------------------------------------|-------------|---------|------------|--------------|
| 24 Tottenham S                                                               | Street      |         |            |              |
|                                                                              |             | DATE    | ·          | DRAWN BY     |
| MGB Associates                                                               |             |         | 13/03/2023 | NJLW         |
| Meridian House, 84 Albert Hall Mansions,<br>Kensington Gore, London. SW7 2AQ |             | SCALE   |            |              |
|                                                                              |             |         |            | 1:100 @ A3   |
| Tel - 0207 5847500 / 0207 5847511<br>John-Barron@BTconnect.com               | PROJECT NO. |         |            |              |
|                                                                              |             | ROSECT  | NO.        | HR - 23 - 11 |
| DRAWING TITLE Ex                                                             | isting      | DRAWING | NO.        | REVISION     |
| Fifth                                                                        | Floor       |         | 015        |              |