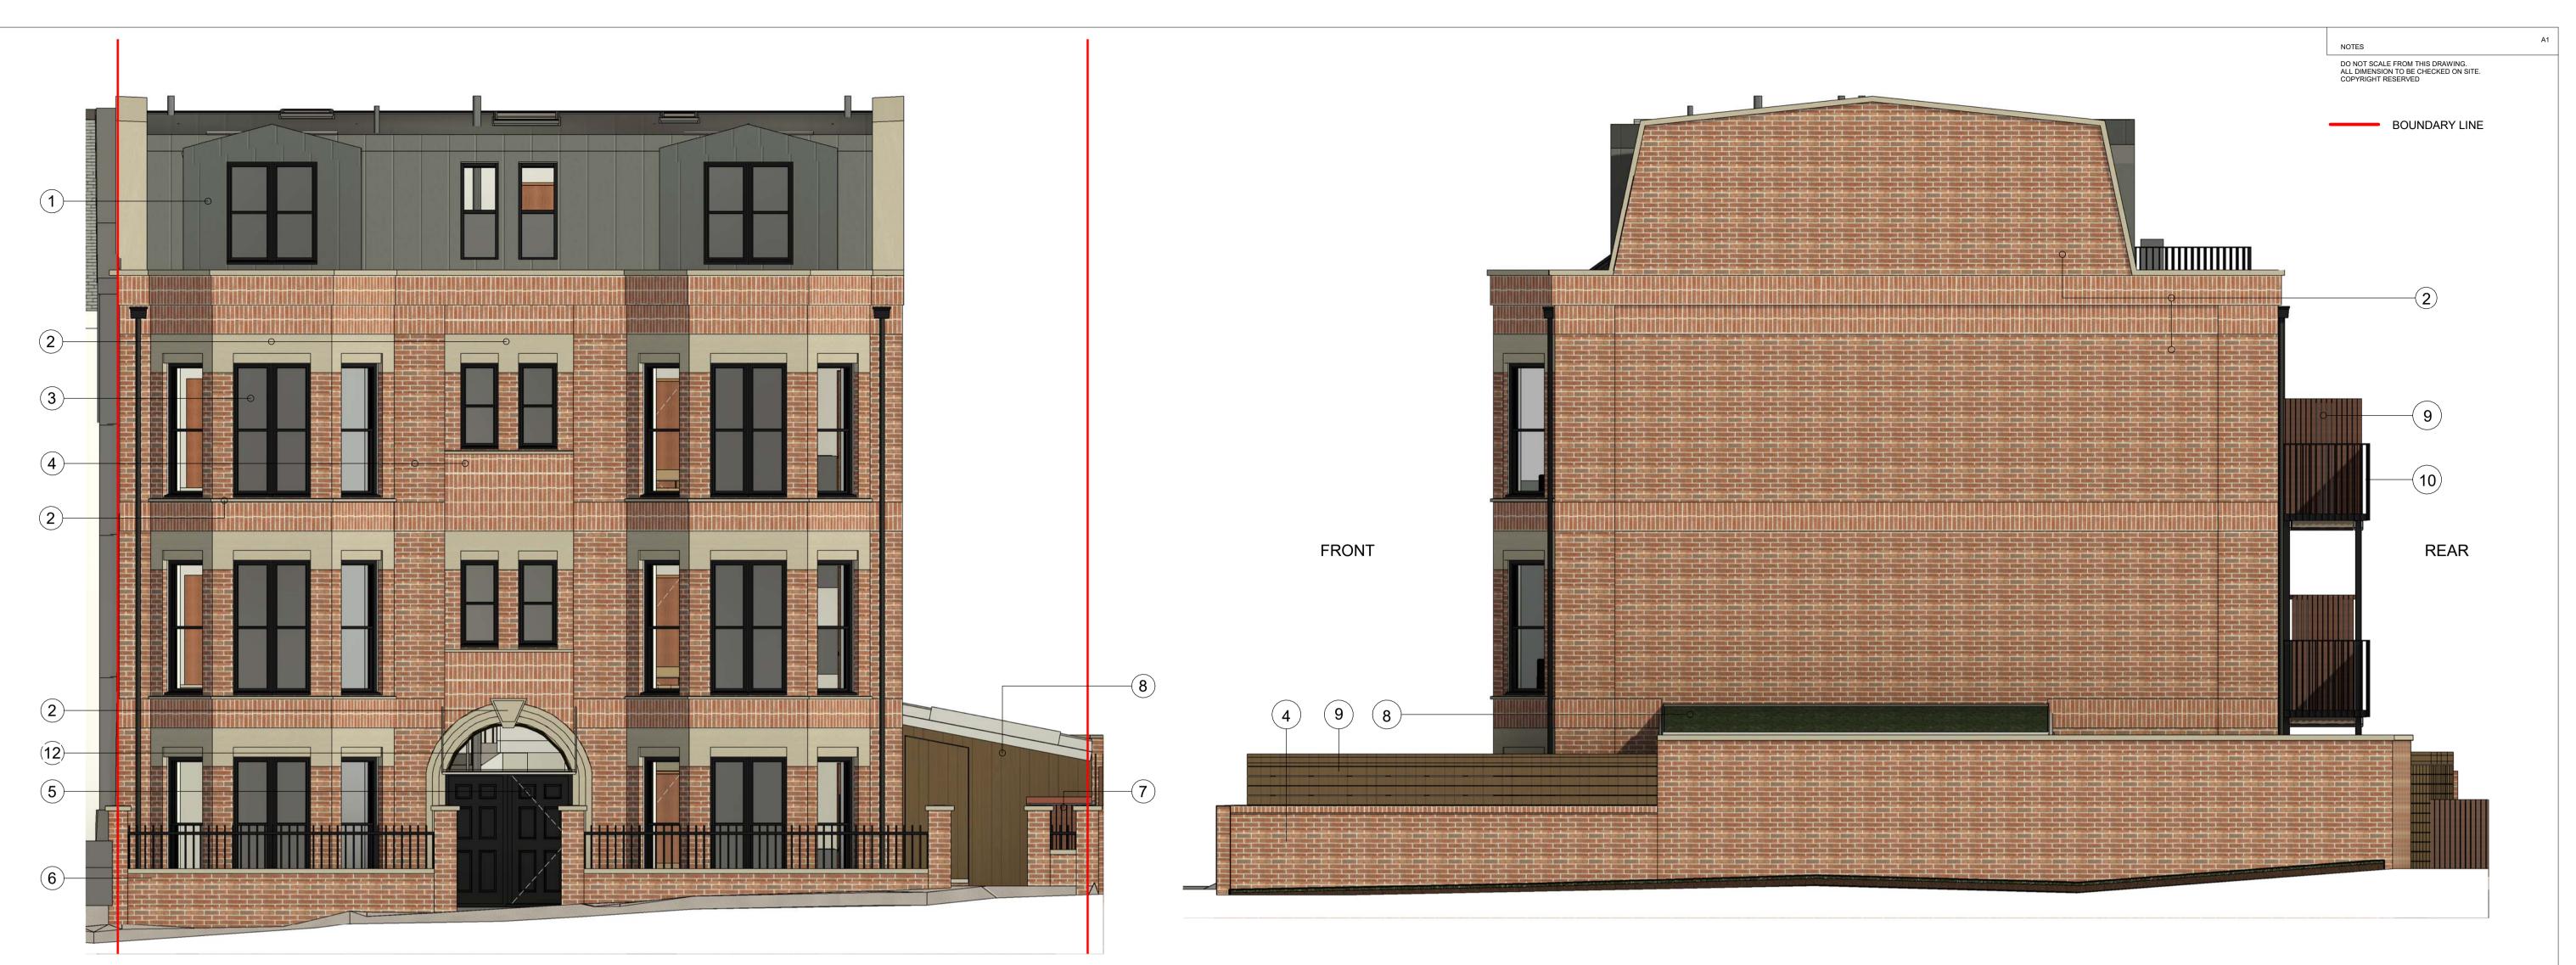

Front Elevation - Condition No.03

2 CAST STONE WINDOW SILL, HEADS AND SURROUND - TAYLOR MAXWELL

6 PAINTED BLACK METAL RAILING ON LOW BRICK WALL (RED) BETWEEN BRICK PIERS (RED) WITH COPING STONES

## North Elevation - Condition No.03

(7)

(3) (FRONT FACADE) TIMBER FRAME DOUBLE GLAZED - BLACK PAINTED SASH WINDOWS

INDIVIDUAL ACCESS TIMBER BIN STORE

(4) FACING BRICK - CAMTECH BACCARA HANDMADE -FLEMISH BOND

## <u>Material Key</u>

- Greencoat PLX RAL 7016: Anthracite Grey | Mountain Grey. Standing Seam
  Cast Stone - Taylor Maxwell - Vobster - Wet Cast Bathstone - WB-05
  Timber Frame Double Glazed Black Painted Windows
  Facing Brick - Camtech Baccara Handmade - Flemish Bond to main wall | Vertical soldier course to bandings
  Painted Timber Entrance Door
  Black Painted Metal Railing on Low Brick Wall
  Western Cedar timber Bin Store of slim horizontal planks with small gaps
  Western Cedar timber Bike Store of wide vertical planks with no gaps. Green Roof on shallow monopitch.
  Western Cedar timber screen of slim horizontal planks with small gaps
  Black PPC Aluminium Balustrade on self-supporting steel structure
  Black PPC Aluminium Frame Double Glazed Crittall Style Windows and Patio Doors - Perla
- (12) Glazed Patio Canopy
- (13) Permeable paving. Pearl Jam Resin Blend Code 2544.02 to bins area in forecourt