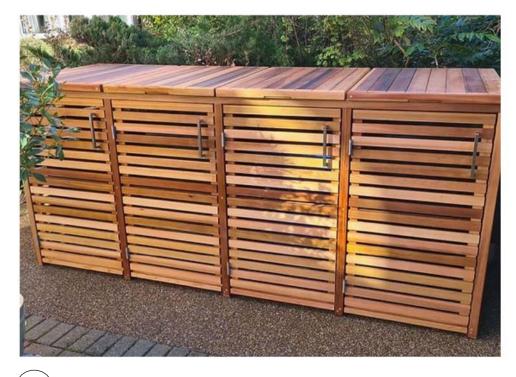

## North Elevation - Condition No.03

(7)

(3) (FRONT FACADE) TIMBER FRAME DOUBLE GLAZED - BLACK PAINTED SASH WINDOWS

INDIVIDUAL ACCESS TIMBER BIN STORE

(4) FACING BRICK - CAMTECH BACCARA HANDMADE -FLEMISH BOND

## <u>Material Key</u>

- Greencoat PLX RAL 7016: Anthracite Grey | Mountain Grey. Standing Seam
  Cast Stone - Taylor Maxwell - Vobster - Wet Cast Bathstone - WB-05
  Timber Frame Double Glazed Black Painted Windows
  Facing Brick - Camtech Baccara Handmade - Flemish Bond to main wall | Vertical soldier course to bandings
  Painted Timber Entrance Door
  Black Painted Metal Railing on Low Brick Wall
  Western Cedar timber Bin Store of slim horizontal planks with small gaps
  Western Cedar timber Bike Store of wide vertical planks with no gaps. Green Roof on shallow monopitch.
  Western Cedar timber screen of slim horizontal planks with small gaps
  Black PPC Aluminium Balustrade on self-supporting steel structure
  Black PPC Aluminium Frame Double Glazed Crittall Style Windows and Patio Doors - Perla
- (12) Glazed Patio Canopy
- (13) Permeable paving. Pearl Jam Resin Blend Code 2544.02 to bins area in forecourt