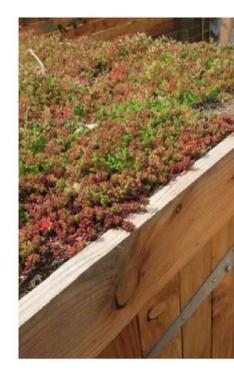

8 TIMBER BIKE STORE WITH GREEN ROOF

## <u>Material Key</u>

- Greencoat PLX RAL 7016: Anthracite Grey | Mountain Grey. Standing Seam
  Cast Stone - Taylor Maxwell - Vobster - Wet Cast Bathstone - WB-05
  Timber Frame Double Glazed Black Painted Windows
  Facing Brick - Camtech Baccara Handmade - Flemish Bond to main wall | Vertical soldier course to bandings
  Painted Timber Entrance Door
  Black Painted Metal Railing on Low Brick Wall
  Western Cedar timber Bin Store of slim horizontal planks with small gaps
  Western Cedar timber Bike Store of wide vertical planks with no gaps. Green Roof on shallow monopitch.
  Western Cedar timber screen of slim horizontal planks with small gaps
  Black PPC Aluminium Balustrade on self-supporting steel structure
  Black PPC Aluminium Frame Double Glazed Crittall Style Windows and Patio Doors - Perla
- (12) Glazed Patio Canopy
- (13) Permeable paving. Pearl Jam Resin Blend Code 2544.02 to bins area in forecourt