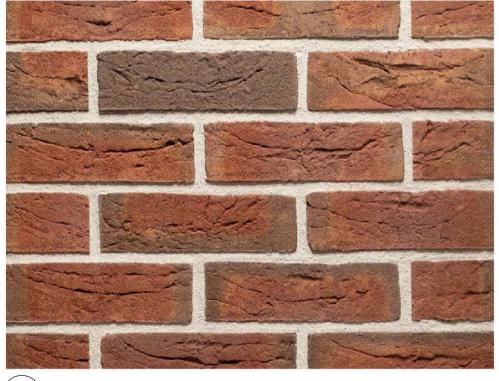

## North Elevation - Condition No.03

(7)

(3) (FRONT FACADE) TIMBER FRAME DOUBLE GLAZED - BLACK PAINTED SASH WINDOWS

INDIVIDUAL ACCESS TIMBER BIN STORE

(4) FACING BRICK - CAMTECH BACCARA HANDMADE -FLEMISH BOND