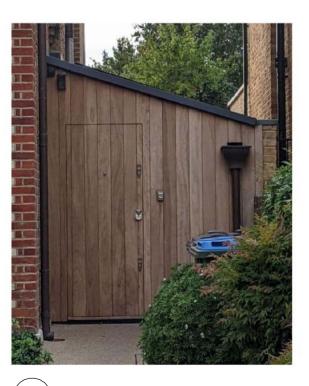

## North Elevation - Condition No.03

(7)

(3) (FRONT FACADE) TIMBER FRAME DOUBLE GLAZED - BLACK PAINTED SASH WINDOWS

INDIVIDUAL ACCESS TIMBER BIN STORE

(4) FACING BRICK - CAMTECH BACCARA HANDMADE -FLEMISH BOND

## <u>Material Key</u>

- Greencoat PLX RAL 7016: Anthracite Grey | Mountain Grey. Standing Seam
  Cast Stone - Taylor Maxwell - Vobster - Wet Cast Bathstone - WB-05
  Timber Frame Double Glazed Black Painted Windows
  Facing Brick - Camtech Baccara Handmade - Flemish Bond to main wall | Vertical soldier course to bandings
  Painted Timber Entrance Door
  Black Painted Metal Railing on Low Brick Wall
  Western Cedar timber Bin Store of slim horizontal planks with small gaps
  Western Cedar timber Bike Store of wide vertical planks with no gaps. Green Roof on shallow monopitch.
  Western Cedar timber screen of slim horizontal planks with small gaps
  Black PPC Aluminium Balustrade on self-supporting steel structure
  Black PPC Aluminium Frame Double Glazed Crittall Style Windows and Patio Doors - Perla
- (12) Glazed Patio Canopy
- (13) Permeable paving. Pearl Jam Resin Blend Code 2544.02 to bins area in forecourt