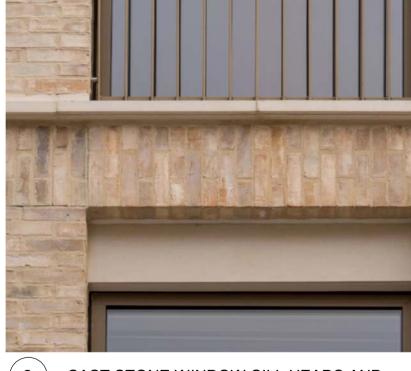

Front Elevation - Condition No.03

2 CAST STONE WINDOW SILL, HEADS AND SURROUND - TAYLOR MAXWELL

6 PAINTED BLACK METAL RAILING ON LOW BRICK WALL (RED) BETWEEN BRICK PIERS (RED) WITH COPING STONES

## <u>Material Key</u>

- Greencoat PLX RAL 7016: Anthracite Grey | Mountain Grey. Standing Seam
  Cast Stone - Taylor Maxwell - Vobster - Wet Cast Bathstone - WB-05
  Timber Frame Double Glazed Black Painted Windows
  Facing Brick - Camtech Baccara Handmade - Flemish Bond to main wall | Vertical soldier course to bandings
  Painted Timber Entrance Door
  Black Painted Metal Railing on Low Brick Wall
  Western Cedar timber Bin Store of slim horizontal planks with small gaps
  Western Cedar timber Bike Store of wide vertical planks with no gaps. Green Roof on shallow monopitch.
  Western Cedar timber screen of slim horizontal planks with small gaps
  Black PPC Aluminium Balustrade on self-supporting steel structure
  Black PPC Aluminium Frame Double Glazed Crittall Style Windows and Patio Doors - Perla
- (12) Glazed Patio Canopy
- (13) Permeable paving. Pearl Jam Resin Blend Code 2544.02 to bins area in forecourt