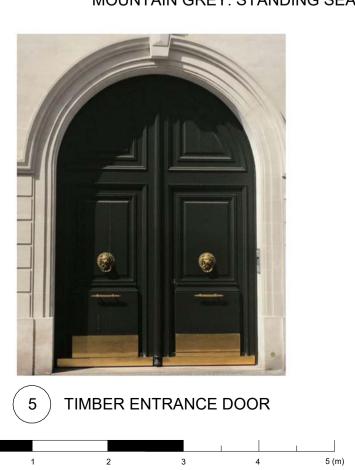

## <u>Material Key</u>

- Greencoat PLX RAL 7016: Anthracite Grey | Mountain Grey. Standing Seam
  Cast Stone - Taylor Maxwell - Vobster - Wet Cast Bathstone - WB-05
  Timber Frame Double Glazed Black Painted Windows
  Facing Brick - Camtech Baccara Handmade - Flemish Bond to main wall | Vertical soldier course to bandings
  Painted Timber Entrance Door
  Black Painted Metal Railing on Low Brick Wall
  Western Cedar timber Bin Store of slim horizontal planks with small gaps
  Western Cedar timber Bike Store of wide vertical planks with no gaps. Green Roof on shallow monopitch.
  Western Cedar timber screen of slim horizontal planks with small gaps
  Black PPC Aluminium Balustrade on self-supporting steel structure
  Black PPC Aluminium Frame Double Glazed Crittall Style Windows and Patio Doors - Perla
- (12) Glazed Patio Canopy
- (13) Permeable paving. Pearl Jam Resin Blend Code 2544.02 to bins area in forecourt