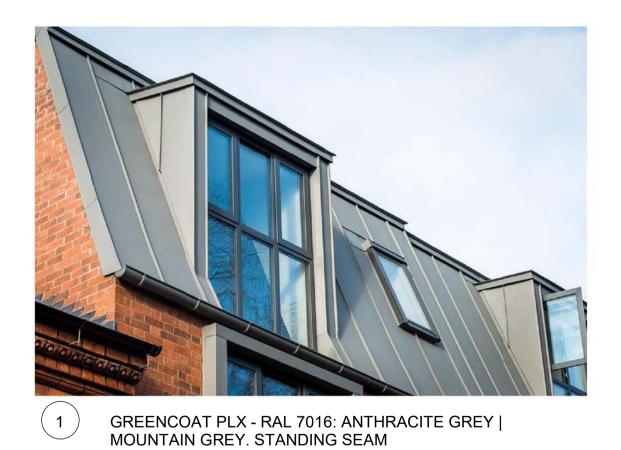

## <u>Material Key</u>

- Greencoat PLX RAL 7016: Anthracite Grey | Mountain Grey. Standing Seam
  Cast Stone - Taylor Maxwell - Vobster - Wet Cast Bathstone - WB-05
  Timber Frame Double Glazed Black Painted Windows
  Facing Brick - Camtech Baccara Handmade - Flemish Bond to main wall | Vertical soldier course to bandings
  Painted Timber Entrance Door
  Black Painted Metal Railing on Low Brick Wall
  Western Cedar timber Bin Store of slim horizontal planks with small gaps
  Western Cedar timber Bike Store of wide vertical planks with no gaps. Green Roof on shallow monopitch.
  Western Cedar timber screen of slim horizontal planks with small gaps
  Black PPC Aluminium Balustrade on self-supporting steel structure
  Black PPC Aluminium Frame Double Glazed Crittall Style Windows and Patio Doors - Perla
- (12) Glazed Patio Canopy
- (13) Permeable paving. Pearl Jam Resin Blend Code 2544.02 to bins area in forecourt