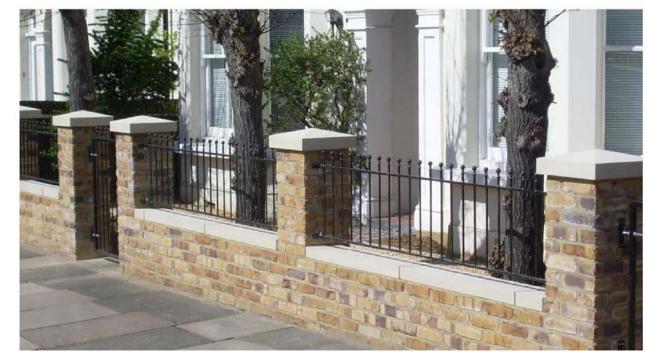

Front Elevation - Condition No.03

2 CAST STONE WINDOW SILL, HEADS AND SURROUND - TAYLOR MAXWELL

6 PAINTED BLACK METAL RAILING ON LOW BRICK WALL (RED) BETWEEN BRICK PIERS (RED) WITH COPING STONES