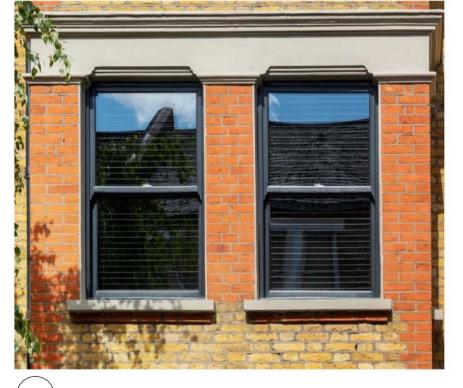

## North Elevation - Condition No.03

(7)

(3) (FRONT FACADE) TIMBER FRAME DOUBLE GLAZED - BLACK PAINTED SASH WINDOWS

INDIVIDUAL ACCESS TIMBER BIN STORE

(4) FACING BRICK - CAMTECH BACCARA HANDMADE -FLEMISH BOND

## <u>Material Key</u>

- Greencoat PLX RAL 7016: Anthracite Grey | Mountain Grey. Standing Seam
  Cast Stone - Taylor Maxwell - Vobster - Wet Cast Bathstone - WB-05
  Timber Frame Double Glazed Black Painted Windows
  Facing Brick - Camtech Baccara Handmade - Flemish Bond to main wall | Vertical soldier course to bandings
  Painted Timber Entrance Door
  Black Painted Metal Railing on Low Brick Wall
  Western Cedar timber Bin Store of slim horizontal planks with small gaps
  Western Cedar timber Bike Store of wide vertical planks with no gaps. Green Roof on shallow monopitch.
  Western Cedar timber screen of slim horizontal planks with small gaps
  Black PPC Aluminium Balustrade on self-supporting steel structure
  Black PPC Aluminium Frame Double Glazed Crittall Style Windows and Patio Doors - Perla
- (12) Glazed Patio Canopy
- (13) Permeable paving. Pearl Jam Resin Blend Code 2544.02 to bins area in forecourt