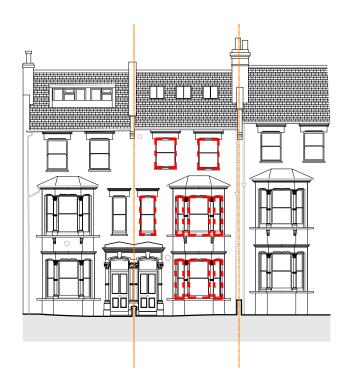

NOTE:

ALL EXISTING TIMBER SASH WINDOWS TO BE REPLACED, GLAZING TO BE SLIMLITE (12mm) DOUBLE GLAZING.

1:200

PROPOSED ELEVATION A

PROPOSED ELEVATION B

Do not scale from this drawing. Use figured dimensions only. millimeters.