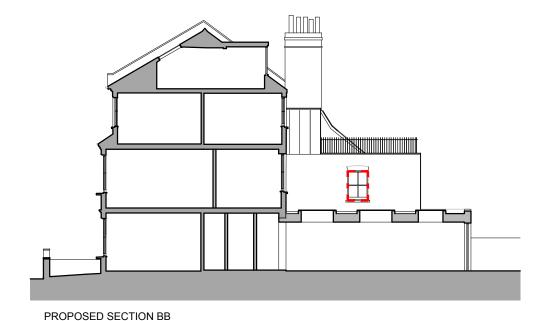

NOTE:

ALL EXISTING TIMBER SASH WINDOWS TO BE REPLACED, GLAZING TO BE SLIMLITE (12mm) DOUBLE GLAZING.

1:200

PROPOSED ELEVATION A

PROPOSED ELEVATION B

Do not scale from this drawing. Use figured dimensions only. millimeters.