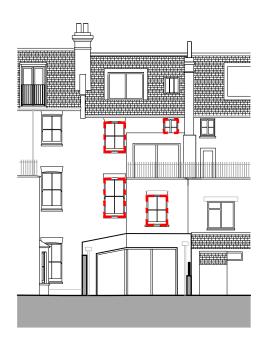

NOTE:

ALL EXISTING TIMBER SASH WINDOWS TO BE REPLACED, GLAZING TO BE SLIMLITE (12mm) DOUBLE GLAZING.

1:200

PROPOSED ELEVATION A

PROPOSED ELEVATION B

Do not scale from this drawing. Use figured dimensions only. millimeters.