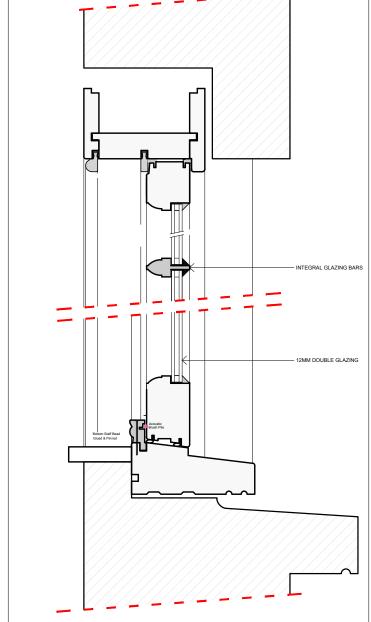

NOTE:

ALL EXISTING TIMBER SASH WINDOWS TO BE REPLACED, GLAZING TO BE SLIMLITE (12mm) DOUBLE GLAZING.

1:200

PROPOSED ELEVATION A

PROPOSED ELEVATION B

Do not scale from this drawing. Use figured dimensions only. millimeters.

CHECK ALL DIMENSIONS ON SITE

SASH WINDOW JAMB DETAIL

1:5

SASH WINDOW HEAD & CILL DETAIL