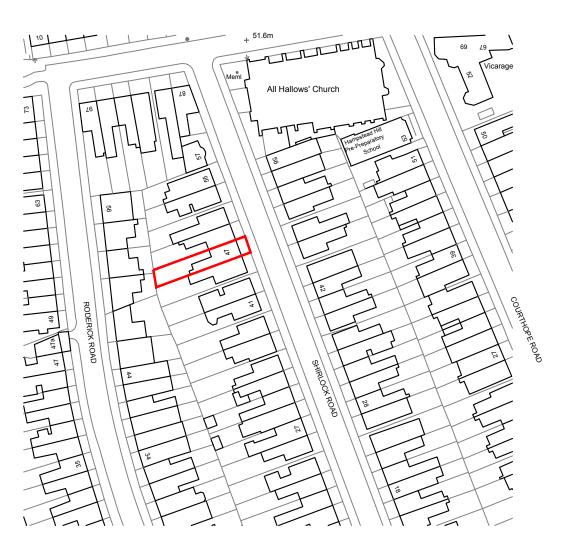

Drawing Title:
Site Location Plan

Project: 47 Shirlock Road, London, NW3 2HR

Drawing Number: