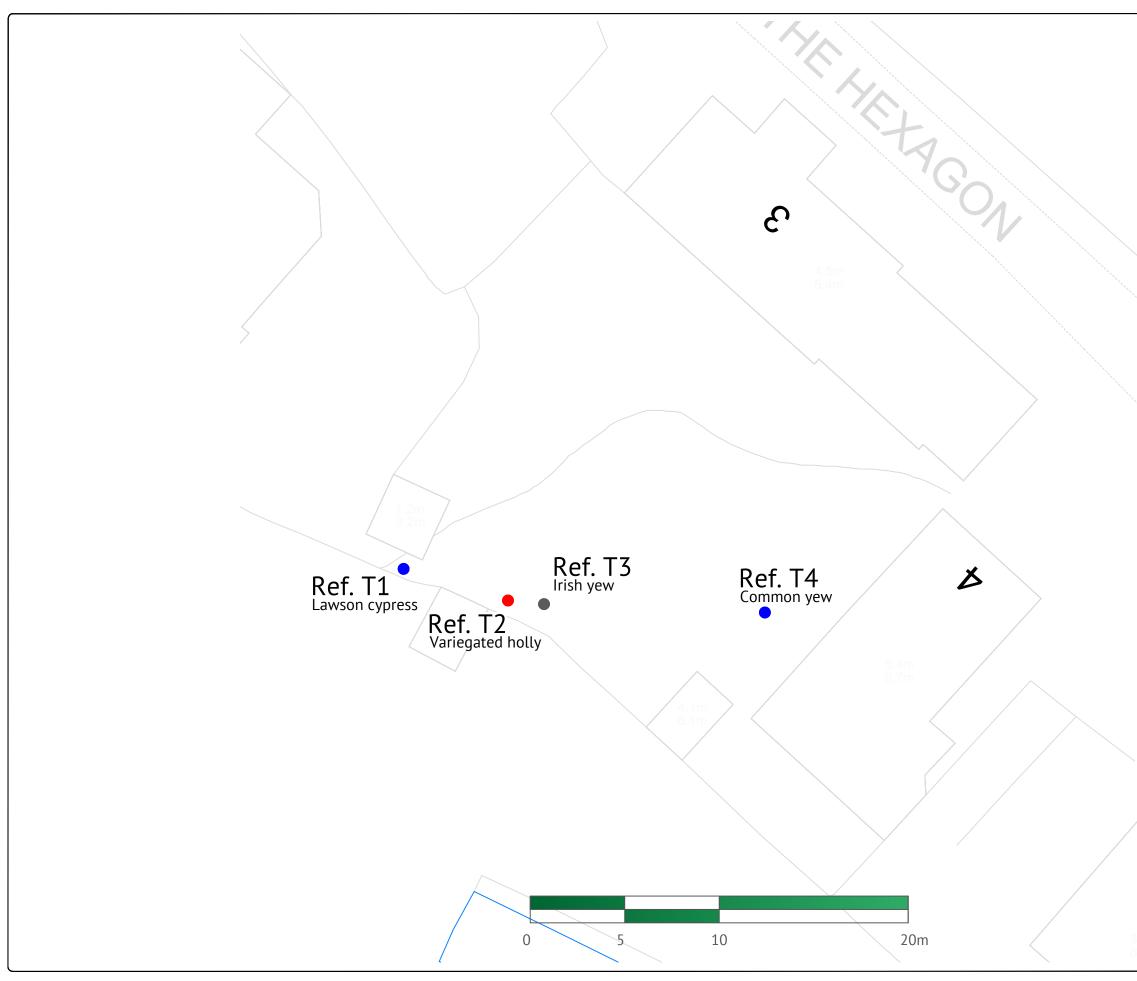

| /           | <u> </u>                                                                                                                                                                                                                      |                                                |
|-------------|-------------------------------------------------------------------------------------------------------------------------------------------------------------------------------------------------------------------------------|------------------------------------------------|
|             | N