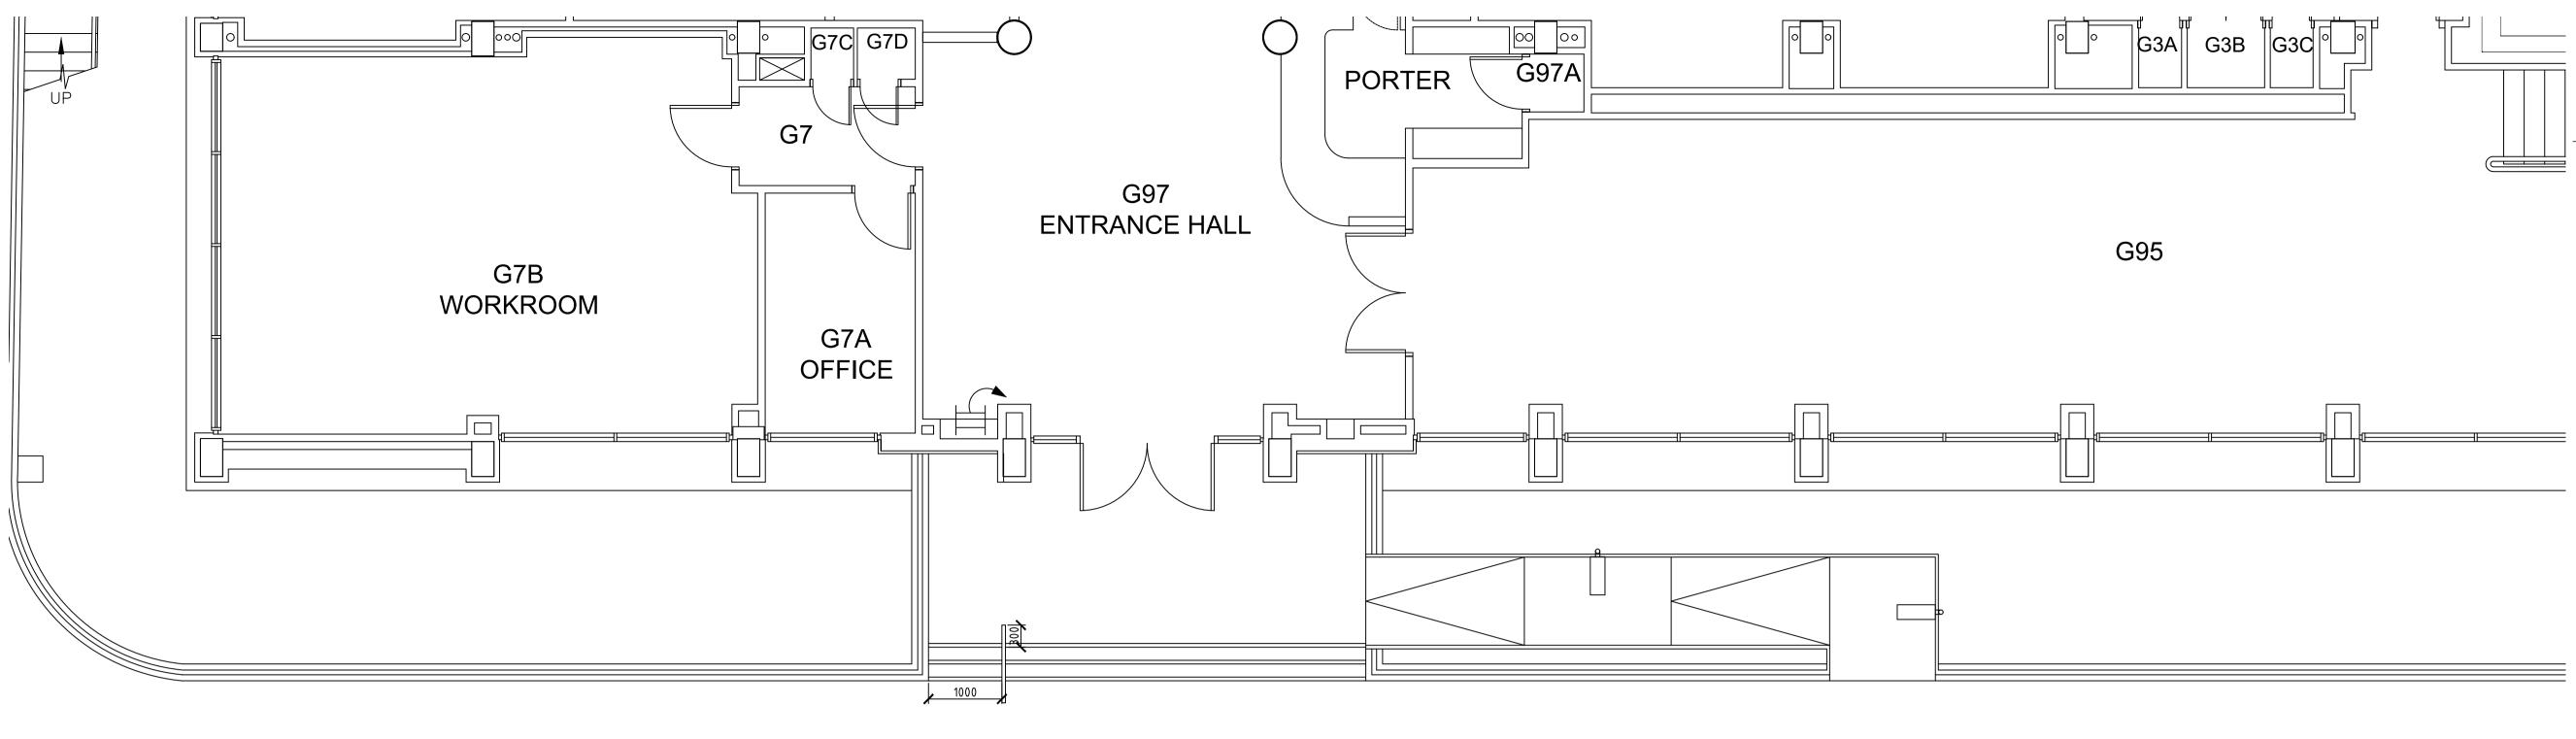

## 30-35 GORDON SQUARE

| E                                          | Nov. '24  | Lamps on access ramp and handrail on steps                   |
|--------------------------------------------|-----------|--------------------------------------------------------------|
| D                                          | Nov. '21  | Partition between G10 & G11 removed to form larger room G11. |
| С                                          | Nov. '19  | Refurbishment to rooms G13, G18 & G19.                       |
| В                                          | Oct. '18  | New furniture layout in rooms G18, G19.                      |
| A                                          | Nov. 2012 | DRAWING UPDATED                                              |
| Rev.                                       | Date      | Description                                                  |
|                                            |           |                                                              |
|                                            |           |                                                              |
|                                            |           |                                                              |
|                                            |           |                                                              |
| Drawn: S.S.                                |           |                                                              |
| Date: December 1997                        |           |                                                              |
|                                            |           |                                                              |
| Scale: 1:50 @ A1                           |           |                                                              |
| 31-34 GORDON SQUARE &<br>14 TAVITON STREET |           |                                                              |
| Ground Floor                               |           |                                                              |
| DWG. NO. 090 - 01 - 2                      |           |                                                              |
| -                                          |           |                                                              |