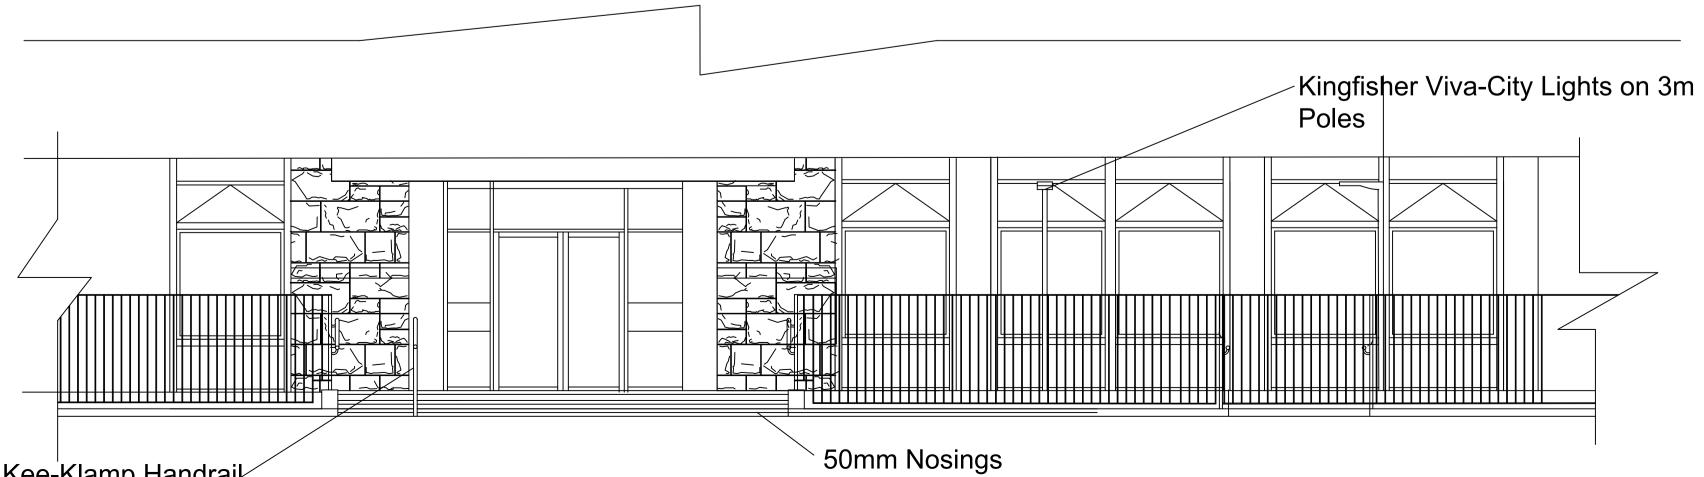

As Existing Drawing 1:50



Kee-Klamp Handrai

## 30-35 GORDON SQUARE

| E                                          | Nov. '24  | Lamps on access ramp and handrail on steps                   |
|--------------------------------------------|-----------|--------------------------------------------------------------|
| D                                          | Nov. '21  | Partition between G10 & G11 removed to form larger room G11. |
| С                                          | Nov. '19  | Refurbishment to rooms G13, G18 & G19.                       |
| В                                          | Oct. '18  | New furniture layout in rooms G18, G19.                      |
| A                                          | Nov. 2012 | DRAWING UPDATED                                              |
| Rev.