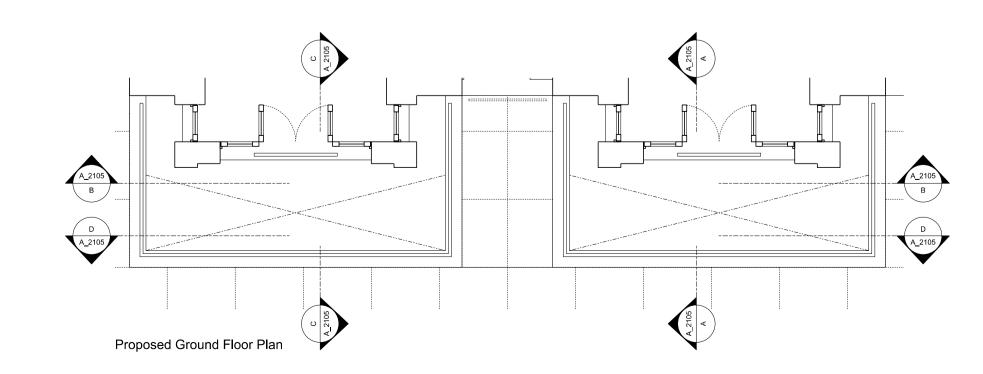

|
| Client   r                  | ena Kyuchukova & N                                                                                          | ledko Kyu                      | chukov                                                             |
| Scale 1                     | :50 @ A1 / 1:100 @ <i>i</i>                                                                                 | <b>A</b> 3                     |                                                                    |
|                             |                                                                                                             |                                |                                                                    |











Lightwell Section D-D



| Purpose                                                                                                                           |                                                     | Date:                                                            |
|-----------------------------------------------------------------------------------------------------------------------------------|-----------------------------------------------------|------------------------------------------------------------------|
| Issued for Planning                                                                                                               |                                                     | 00.00.0000                                                       |
|