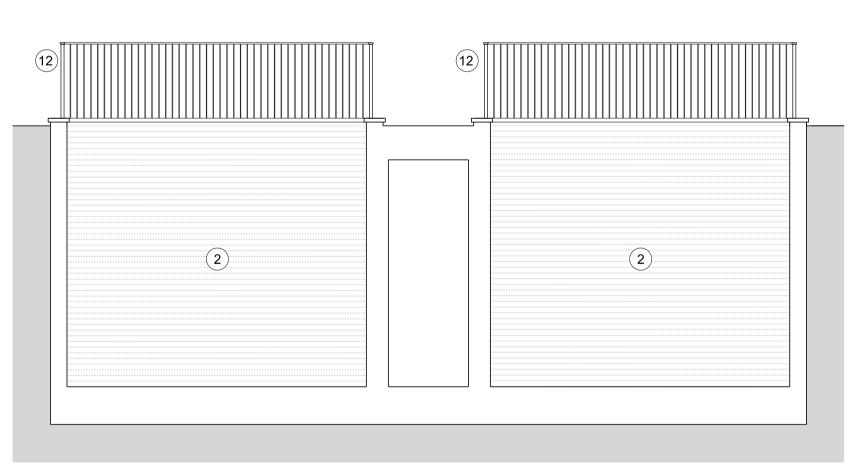

Lightwell Section D-D

| Purpose                                                                                                                           |                                                     | Date:                                                            |
|-----------------------------------------------------------------------------------------------------------------------------------|-----------------------------------------------------|------------------------------------------------------------------|
| Issued for Planning                                                                                                               |                                                     | 00.00.0000                                                       |
|                                                                                                                                   |                                                     |                                                                  |
|                                                                                                                                   |                                                     |                                                                  |
|                                                                                                                                   |                                                     |                                                                  |
|                                                                                                                                   |                                                     |                                                                  |
| ee Architects Limited. All cons<br>gulations requirements. Any er<br>e. ThIs drawlng cannot be use<br>surements should be checked | rrors on drawings or on<br>d to calculate areas for | nissions should be reported to<br>the purposes of valuation. All |
|                                                                                                                                   |                                                     |                                                                  |
| Existing fabric                                                                                                                   |                                                     | Roof slates                                                      |
| Proposed wall                                                                                                                     |                                                     | Porcelain tile paving                                            |
| Red brick selected to<br>Netherhall Gardens a                                                                                     | match neighbouri                                    | ng properties at 32                                              |
|                                                                                                                                   |                                                     |                                                                  |
| to suit the colour of the                                                                                                         | e red brickwork                                     | lls, window surrounds)                                           |
|                                                                                                                                   |                                                     |                                                                  |
| Basement beneath the                                                                                                              | e footprint of the e                                | existing house.                                                  |
| Front light wells.                                                                                                                |                                                     |                                                                  |
| Timber front door (lev                                                                                                            | el threshold). Pair                                 | nt finish.                                                       |
| Bay window: timber fr                                                                                                             | amed with wet ca                                    | st masonry corner post                                           |
| Timber-framed casem                                                                                                               | nent windows. Pai                                   | nt finish.                                                       |
| Timber-framed window                                                                                                              | ws. Paint finish.                                   |                                                                  |
| Aluminium tripartite sl                                                                                                           | iding windows.                                      |                                                                  |
| Rear terrace (lowered                                                                                                             | ) with porcelain p                                  | aviours.                                                         |
| Base of staircase finis                                                                                                           | hed in porcelain t                                  | ile.                                                             |
| Metal staircase and ra                                                                                                            | ailing. Paint finish.                               |                                                                  |
| External access stairs                                                                                                            |                                                     |                                                                  |
| Metal railings. Paint fi                                                                                                          |                                                     |                                                                  |
| Bi-folding metal vehice  New metal pedestrian                                                                                     |                                                     |                                                                  |
| ·                                                                                                                                 |                                                     | nd groove timber gate.                                           |
| Bin Store (brick).                                                                                                                | ox, mar tongao a                                    | ra greeve timber gate.                                           |
| Cycle store (timber ba                                                                                                            | atten).                                             |                                                                  |
| Reinstate brick pier ar                                                                                                           | nd cast stone cop                                   | ing.                                                             |
| Re-construct garden v<br>garden wall. Rebuild t                                                                                   | wall to match the I<br>he brick pier with           | evel of the remaining<br>new cast stone coping                   |
| Metal railings atop brid                                                                                                          | ck garden wall.                                     |                                                                  |
| Fascia panel.                                                                                                                     |                                                     |                                                                  |
| Rebuild existing timber                                                                                                           | er garden fence.                                    |                                                                  |
| Glazed, timber framed Paint finish.                                                                                               | d side access doo                                   | r (level threshold).                                             |
| Glazed, timber framed                                                                                                             |                                                     |                                                                  |
| Dormer window with p<br>timber-panelled dorme                                                                                     | ainted timber fas<br>er cheeks.                     | cia and                                                          |
| Cast metal rainwater                                                                                                              | ~                                                   |                                                                  |
| Cast stone coping to parapet wall.                                                                                                |                                                     |                                                                  |
| Awning with fascia panel.  Timber Fascia Panel, Paint Finish.                                                                     |                                                     |                                                                  |
| Timber Fascia Panel. Paint Finish.  Conservation roof light                                                                       |                                                     |                                                                  |
| Aluminium framed window                                                                                                           |                                                     |                                                                  |
| Photovoltaic panels                                                                                                               |                                                     |                                                                  |
| Obscured glazing                                                                                                                  |                                                     |                                                                  |
| Glazed, timber framed                                                                                                             | d French Doors. F                                   | aint finish.                                                     |
| Roof access hatch.                                                                                                                |                                                     |                                                                  |
|                                                                                                                                   |                                                     |                                                                  |
| PLA                                                                                                                               | NIN                                                 | G                                                                |
| · <b>-</b> /\                                                                                                                     | 414114                                              |                                                                  |
| Dana and Link                                                                                                                     |                                                     |                                                                  |
| Proposed Ligh                                                                                                                     | ıwe⊪ ⊨levatio                                       | nis                                                              |
|                                                                                                                                   |                                                     |                                                                  |
| A_2105                                                                                                                            | Rev.                                                | <u>-</u>                                                         |
|                                                                                                                                   | Approved                                            | RD                                                               |
| VK                                                                                                                                |                                                     | ND                                                               |