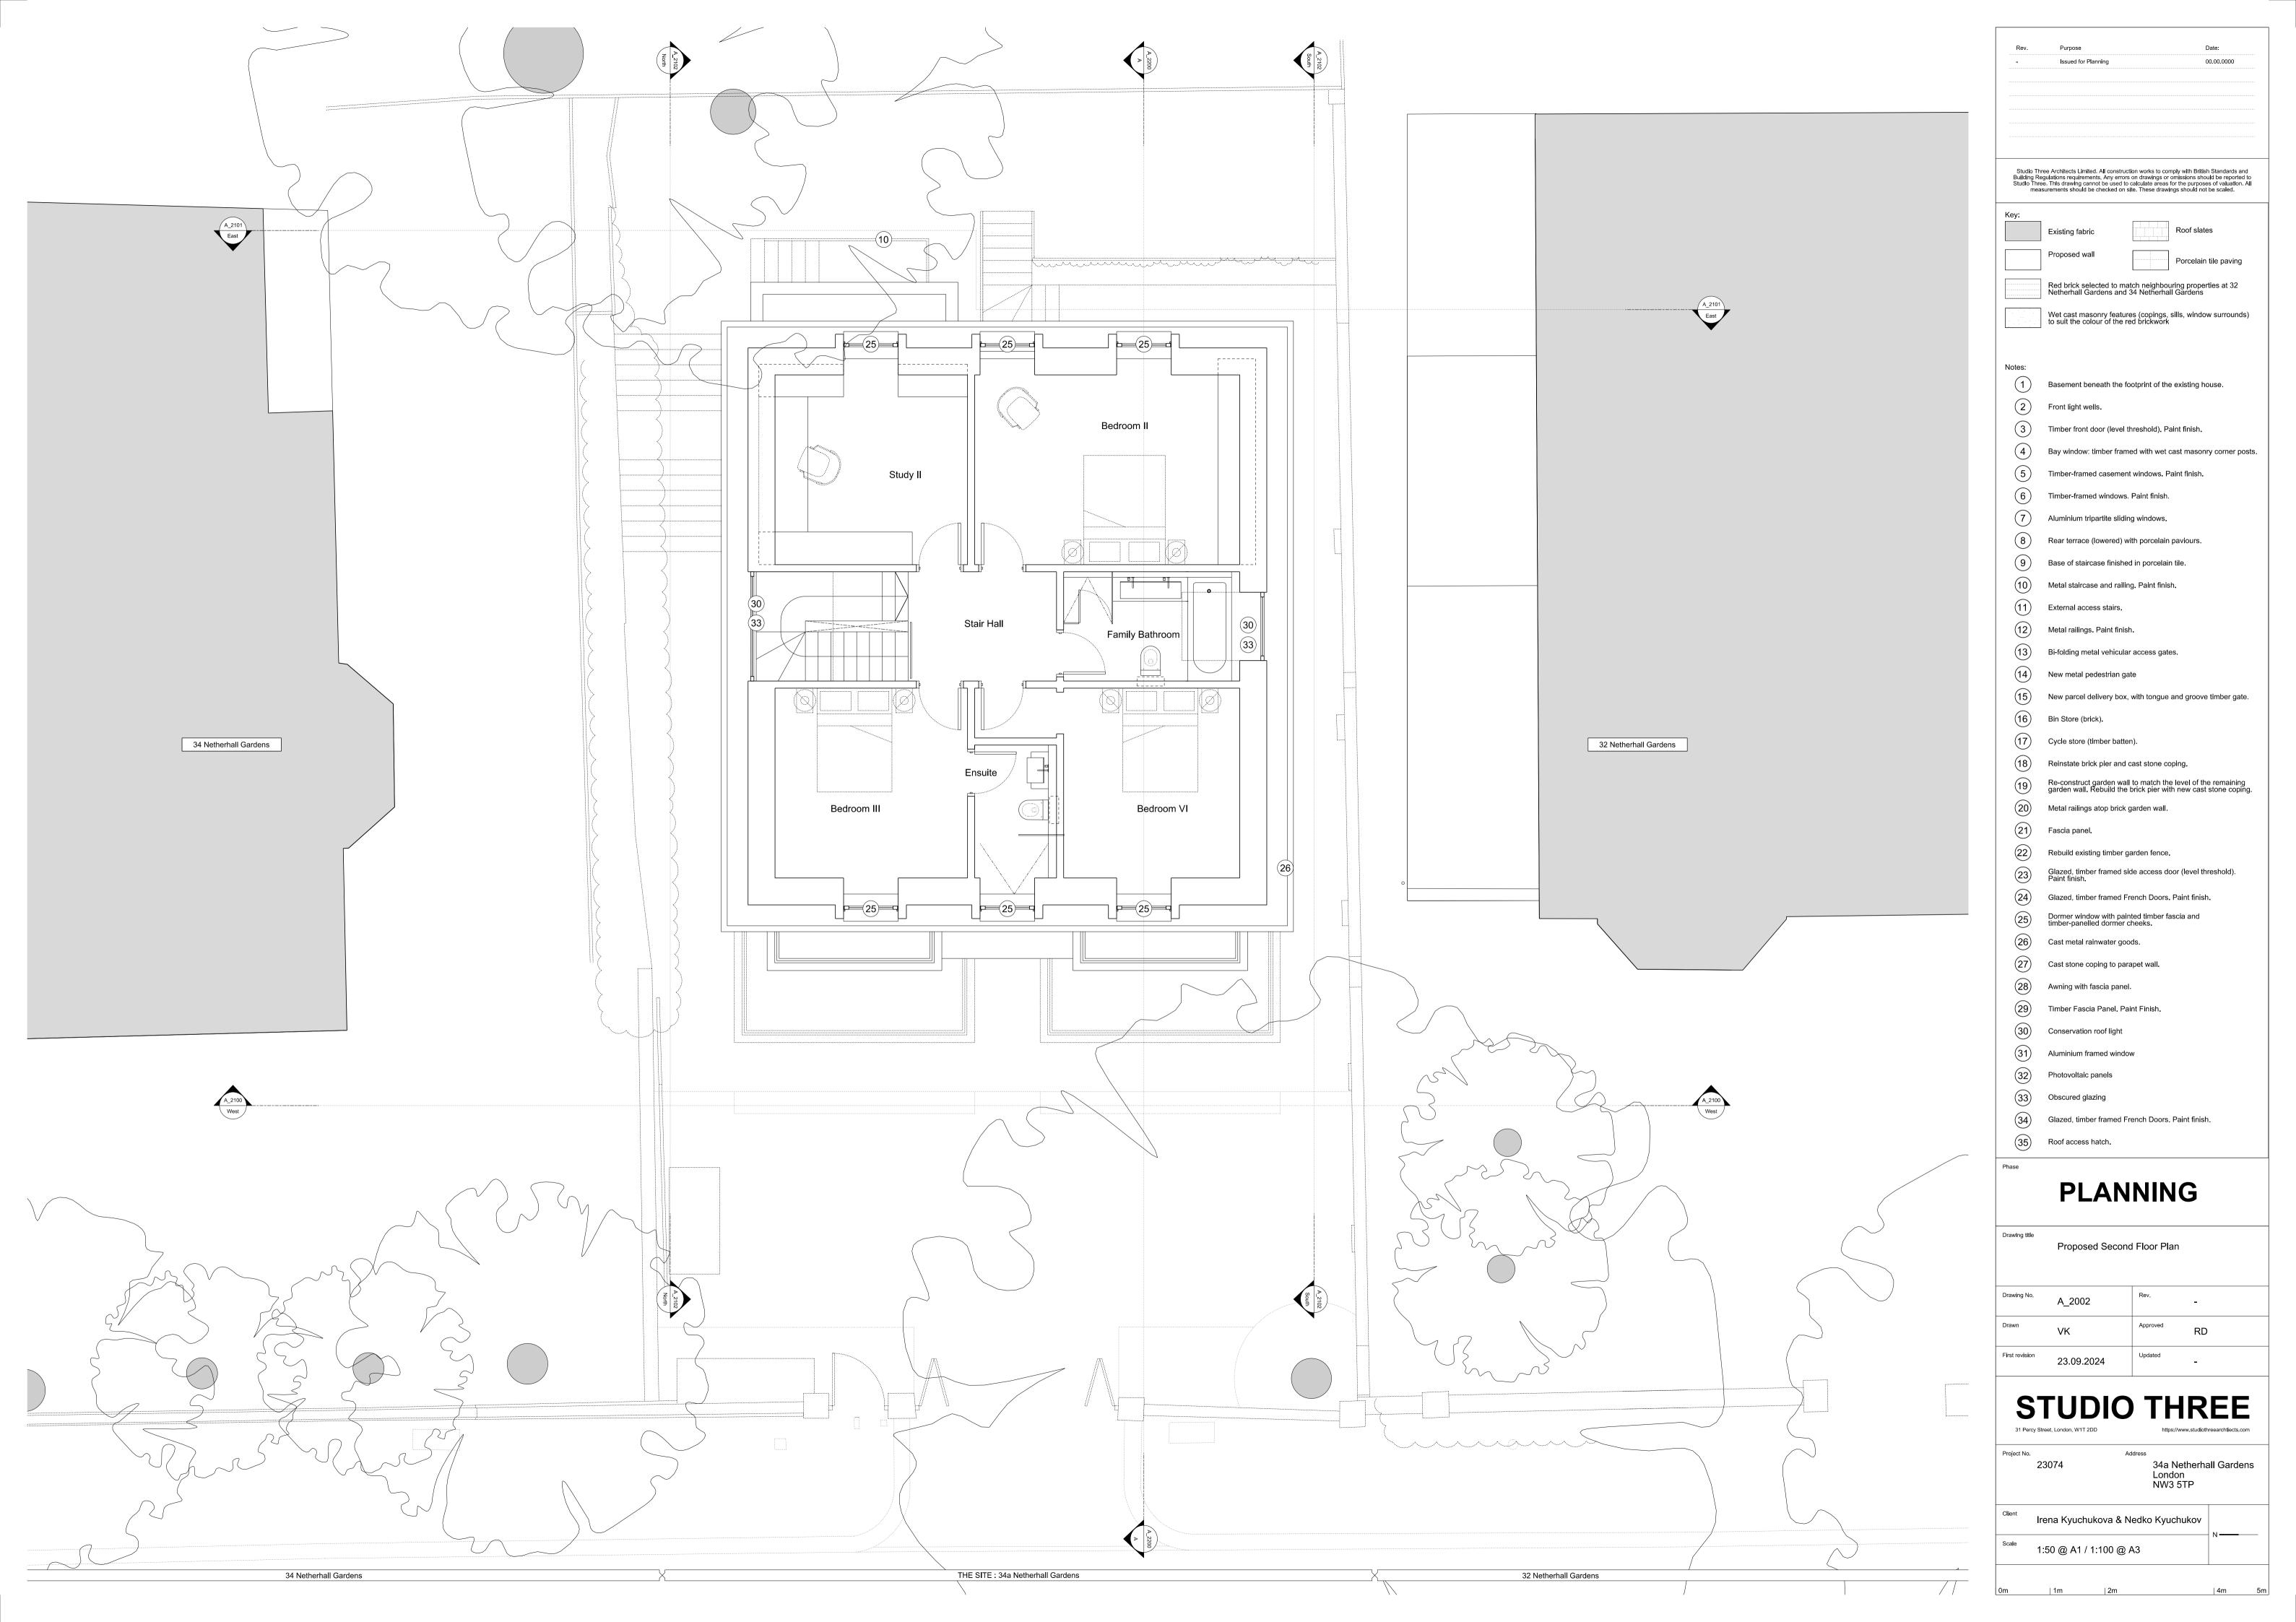

| -                          | Issued for Planning                                                                                                                                    |                                | 00.00.0000                                                        |
|----------------------------|--------------------------------------------------------------------------------------------------------------------------------------------------------|--------------------------------|-------------------------------------------------------------------|
|                            |                                                                                                                                                        |                                |                                                                   |
|                            |                                                                                                                                                        |                                |                                                                   |
|                            |                                                                                                                                                        |                                |                                                                   |
|                            |                                                                                                                                                        |                                |                                                                   |
| Building Re<br>Studlo Thre | ree Architects Limited. All construct<br>egulations requirements. Any errors<br>se. ThIs drawing cannot be used to<br>surements should be checked on s | on drawings or calculate areas | omissions should be reported to or the purposes of valuation. All |
|                            | sulements should be checked on s                                                                                                                       | ite. Triese drawii             | igs should not be scaled.                                         |
| Key:                       | Existing fabric                                                                                                                                        |                                | Roof slates                                                       |
|                            | Proposed wall                                                                                                                                          |                                |                                                                   |
|                            |                                                                                                                                                        |                                | Porcelain tile paving                                             |
|                            | Red brick selected to ma<br>Netherhall Gardens and                                                                                                     | tch neighbou<br>34 Netherhal   | iring properties at 32<br>I Gardens                               |
|                            | Wet cast masonry feature to suit the colour of the re                                                                                                  | es (copings,<br>ed brickwork   | sills, window surrounds)                                          |
|                            | Existing building outline                                                                                                                              |                                |                                                                   |
| Notes:                     |                                                                                                                                                        |                                |                                                                   |
| 1                          | Basement beneath the fo                                                                                                                                | ootprint of the                | existing house.                                                   |
| 2                          | Front light wells.                                                                                                                                     |                                |                                                                   |
| 3                          | Timber front door (level t                                                                                                                             | hreshold). Pa                  | aint finish.                                                      |
| 4                          | Bay window: timber fram                                                                                                                                | ed with wet o                  | ast masonry corner posts                                          |
| 5                          | Timber-framed casemen                                                                                                                                  | t windows. P                   | aint finish.                                                      |
| 6                          | Timber-framed windows.                                                                                                                                 | Paint finish.                  |                                                                   |
| 7                          | Aluminium tripartite slidir                                                                                                                            | ng windows.                    |                                                                   |
| 8                          | Rear terrace (lowered) w                                                                                                                               | ith porcelain                  | paviours.                                                         |
| 9                          | Base of staircase finished                                                                                                                             | d in porcelair                 | ı tile.                                                           |
| 10                         | Metal staircase and rallin                                                                                                                             | g. Paint finis                 | h.                                                                |
| <u>11</u>                  | External access stairs.                                                                                                                                |                                |                                                                   |
| (12)                       | Metal railings. Paint finisi                                                                                                                           | n.                             |                                                                   |
| (13)                       | Bi-folding metal vehicula                                                                                                                              | r access gate                  | es.                                                               |
| (14)                       | New metal pedestrian ga                                                                                                                                | te                             |                                                                   |
| (15)                       | New parcel delivery box,                                                                                                                               | with tongue                    | and groove timber gate.                                           |
| (16)                       | Bin Store (brick).                                                                                                                                     |                                |                                                                   |
| (17)                       | Cycle store (timber batte                                                                                                                              | n).                            |                                                                   |
| (18)                       | Reinstate brick pier and                                                                                                                               |                                |                                                                   |
| (19)                       | Re-construct garden wall garden wall. Rebuild the                                                                                                      | to match the<br>brick pier wit | e level of the remaining<br>h new cast stone coping.              |
| (20)                       | Metal railings atop brick (                                                                                                                            | garden wall.                   |                                                                   |
| (21)                       | Fascia panel.                                                                                                                                          |                                |                                                                   |
| (22)                       | Rebuild existing timber g Glazed, timber framed si                                                                                                     |                                | oor (level threshold)                                             |
| (23)                       | Paint finish.                                                                                                                                          |                                |                                                                   |
| (24)                       | Glazed, timber framed Fi                                                                                                                               |                                |                                                                   |
| (25)                       | timber-panelled dormer o                                                                                                                               | cheeks.                        | oola ana                                                          |
| (26)                       | Cast metal rainwater goo                                                                                                                               |                                |                                                                   |
| (27)                       | Cast stone coping to par                                                                                                                               |                                |                                                                   |
| (28)                       | Awning with fascia panel                                                                                                                               |                                |                                                                   |
| (29)                       | Timber Fascia Panel. Paint Finish.                                                                                                                     |                                |                                                                   |
| (30)                       | Conservation roof light                                                                                                                                |                                |                                                                   |
| (31)                       | Aluminium framed windo                                                                                                                                 | W                              |                                                                   |
| (32)                       | Photovoltaic panels                                                                                                                                    |                                |                                                                   |
| (33)                       | Obscured glazing  Glazed, timber framed Fr                                                                                                             | rench Doore                    | Paint finish                                                      |
| (34)                       | Roof access hatch.                                                                                                                                     | ench boors.                    | raint iiiiisii.                                                   |
| (35)                       | Roof access flatch.                                                                                                                                    |                                |                                                                   |
| Phase                      |                                                                                                                                                        |                                | 10                                                                |
|                            | PLAN                                                                                                                                                   | NIN                            | IG                                                                |
|                            |                                                                                                                                                        |                                |                                                                   |
| Drawing title              | Proposed Side (N                                                                                                                                       | North) Elev                    | /ations                                                           |
|                            |                                                                                                                                                        |                                |                                                                   |
| Drawing No.                | A 2102                                                                                                                                                 | Rev.                           |                                                                   |
| D                          | A_2102                                                                                                                                                 | A                              |                                                                   |
| Drawn                      | VK                                                                                                                                                     | Approved                       | RD                                                                |
| First revision             | 23.09.2024                                                                                                                                             | Updated                        | -                                                                 |
|                            |                                                                                                                                                        |                                |                                                                   |
| S                          | <b>TUDIO</b>                                                                                                                                           | TI                             | HREF                                                              |
|                            | treet, London, W1T 2DD                                                                                                                                 |                                | s://www.studiothreearchtiects.com                                 |
| Project No.                |                                                                                                                                                        | ddress                         | NI-AL- I II - 1                                                   |
| 2                          | 3074                                                                                                                                                   | Lond                           | Netherhall Gardens<br>don<br>3 5TP                                |
|                            |                                                                                                                                                        | INVV                           |                                                                   |
| Client <b>i</b> r          | rena Kyuchukova & N                                                                                                                                    | ledko Kyu                      | chukov                                                            |
| Scale 1                    | :50 @ A1 / 1:100 @ .                                                                                                                                   | A3                             |                                                                   |
|                            |                                                                                                                                                        |                                |                                                                   |
|                            |                                                                                                                                                        |                                |                                                                   |