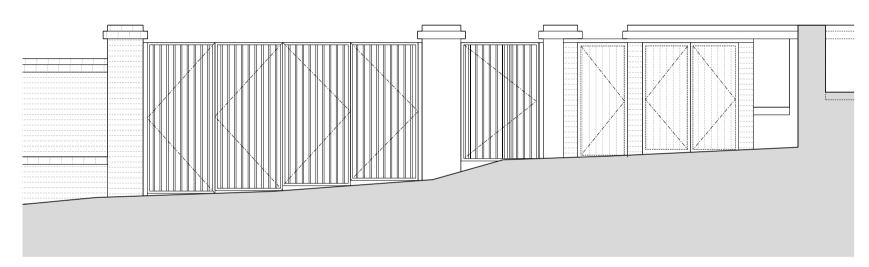

STUDIO THREE

Irena Kyuchukova & Nedko Kyuchukov

1:50 @ A1 / 1:100 @ A3

23074

34a Netherhall Gardens London NW3 5TP

CC - Proposed Bin Store - Section

AA - Proposed Bin Store - Front (Street) Elevation

BB - Proposed Bin Store - Rear Elevation

DD - Proposed Bike Store - Front Elevation

EE - Proposed Bike Store - Rear Elevation

FF - Proposed Bike Store - Side Elevation

Purpose Issued for Planning Studio Three Architects Limited. All construction works to comply with British Standards and Building Regulations requirements. Any errors on drawings or omissions should be reported to Studio Three. This drawing cannot be used to calculate areas for the purposes of valuation. All measurements should be checked on site. These drawings should not be scaled. Red brick selected to match neighbouring properties at 32 Netherhall Gardens and 34 Netherhall Gardens Wet cast masonry features (copings, sills, window surrounds) to suit the colour of the red brickwork Basement beneath the footprint of the existing house. 2 Front light wells. Timber front door (level threshold). Paint finish. Bay window: timber framed with wet cast masonry corner posts. Timber-framed casement windows. Paint finish. 6 Timber-framed windows. Paint finish. (7) Aluminium tripartite sliding windows. 8 Rear terrace (lowered) with porcelain paviours. Base of staircase finished in porcelain tile. 10 Metal staircase and railing. Paint finish. (11) External access stairs. Metal railings. Paint finish. Bi-folding metal vehicular access gates. (14) New metal pedestrian gate New parcel delivery box, with tongue and groove timber gate. Bin Store (brick). Cycle store (timber batten). 20

## **PLANNING**

Proposed Bike & Bin Stores Elevations

| Drawing No.    | A_2106     | Rev.     | -  |
|----------------|------------|----------|----|
| Drawn          | VK         | Approved | RD |
| First revision | 23.09.2024 | Updated  | -  |