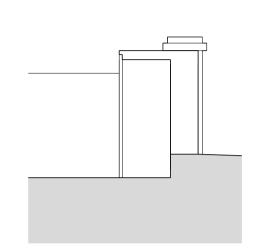

Lightwell Section D-D

| Purpose                                                                                                                           |                                                     | Date:                                                            |
|-----------------------------------------------------------------------------------------------------------------------------------|-----------------------------------------------------|------------------------------------------------------------------|
| Issued for Planning                                                                                                               |                                                     | 00.00.0000                                                       |
|                                                                                                                                   |                                                     |                                                                  |
|                                                                                                                                   |                                                     |                                                                  |
|                                                                                                                                   |                                                     |                                                                  |
|                                                                                                                                   |                                                     |                                                                  |
| ee Architects Limited. All cons<br>gulations requirements. Any er<br>e. ThIs drawlng cannot be use<br>surements should be checked | rrors on drawings or on<br>d to calculate areas for | nissions should be reported to<br>the purposes of valuation. All |
|                                                                                                                                   |                                                     |                                                                  |
| Existing fabric                                                                                                                   |                                                     | Roof slates                                                      |
| Proposed wall                                                                                                                     |                                                     | Porcelain tile paving                                            |
| Red brick selected to<br>Netherhall Gardens a                                                                                     | match neighbouri                                    | ng properties at 32                                              |
|                                                                                                                                   |                                                     |                                                                  |
| to suit the colour of the                                                                                                         | e red brickwork                                     | lls, window surrounds)                                           |
|                                                                                                                                   |                                                     |                                                                  |
| Basement beneath the                                                                                                              | e footprint of the e                                | existing house.                                                  |
| Front light wells.                                                                                                                |                                                     |                                                                  |
| Timber front door (lev                                                                                                            | el threshold). Pair                                 | nt finish.                                                       |
| Bay window: timber fr                                                                                                             | amed with wet ca                                    | st masonry corner post                                           |
| Timber-framed casem                                                                                                               | nent windows. Pai                                   | nt finish.                                                       |
| Timber-framed window                                                                                                              | ws. Paint finish.                                   |                                                                  |
| Aluminium tripartite sl                                                                                                           | iding windows.                                      |                                                                  |
| Rear terrace (lowered                                                                                                             | ) with porcelain p                                  | aviours.                                                         |
| Base of staircase finis                                                                                                           | hed in porcelain t                                  | ile.                                                             |
| Metal staircase and ra                                                                                                            | ailing. Paint finish.                               |                                                                  |
| External access stairs                                                                                                            |                                                     |                                                                  |
| Metal railings. Paint fi                                                                                                          |                                                     |                                                                  |
| Bi-folding metal vehice  New metal pedestrian                                                                                     |                                                     |                                                                  |
| ·                                                                                                                                 |                                                     | nd groove timber gate.                                           |
| Bin Store (brick).                                                                                                                | ox, mar tongao a                                    | ra greeve timber gate.                                           |
| Cycle store (timber ba                                                                                                            | atten).                                             |                                                                  |
| Reinstate brick pier ar                                                                                                           | nd cast stone cop                                   | ing.                                                             |
| Re-construct garden v<br>garden wall. Rebuild t                                                                                   | wall to match the I<br>he brick pier with           | evel of the remaining<br>new cast stone coping                   |
| Metal railings atop brid                                                                                                          | ck garden wall.                                     |                                                                  |
| Fascia panel.                                                                                                                     |                                                     |                                                                  |
| Rebuild existing timber                                                                                                           | er garden fence.                                    |                                                                  |
| Glazed, timber framed Paint finish.                                                                                               | d side access doo                                   | r (level threshold).                                             |
| Glazed, timber framed                                                                                                             |                                                     |                                                                  |
| Dormer window with p<br>timber-panelled dorme                                                                                     | ainted timber fas<br>er cheeks.                     | cia and                                                          |
| Cast metal rainwater                                                                                                              | ~                                                   |                                                                  |
| Cast stone coping to parapet wall.                                                                                                |                                                     |                                                                  |
| Awning with fascia panel.  Timber Fascia Panel, Paint Finish.                                                                     |                                                     |                                                                  |
| Timber Fascia Panel. Paint Finish.  Conservation roof light                                                                       |                                                     |                                                                  |
| Aluminium framed window                                                                                                           |                                                     |                                                                  |
| Photovoltaic panels                                                                                                               |                                                     |                                                                  |
| Obscured glazing                                                                                                                  |                                                     |                                                                  |
| Glazed, timber framed                                                                                                             | d French Doors. F                                   | aint finish.                                                     |
| Roof access hatch.                                                                                                                |                                                     |                                                                  |
|                                                                                                                                   |                                                     |                                                                  |
| PLA                                                                                                                               | NIN                                                 | G                                                                |
| · <b>-</b> /\                                                                                                                     | 414114                                              |                                                                  |
| Dana and Link                                                                                                                     |                                                     |                                                                  |
| Proposed Ligh                                                                                                                     | ıwe⊪ ⊨levatio                                       | nis                                                              |
|                                                                                                                                   |                                                     |                                                                  |
| A_2105                                                                                                                            | Rev.                                                | <u>-</u>                                                         |
|                                                                                                                                   | Approved                                            | RD                                                               |
| VK                                                                                                                                |                                                     | ND                                                               |