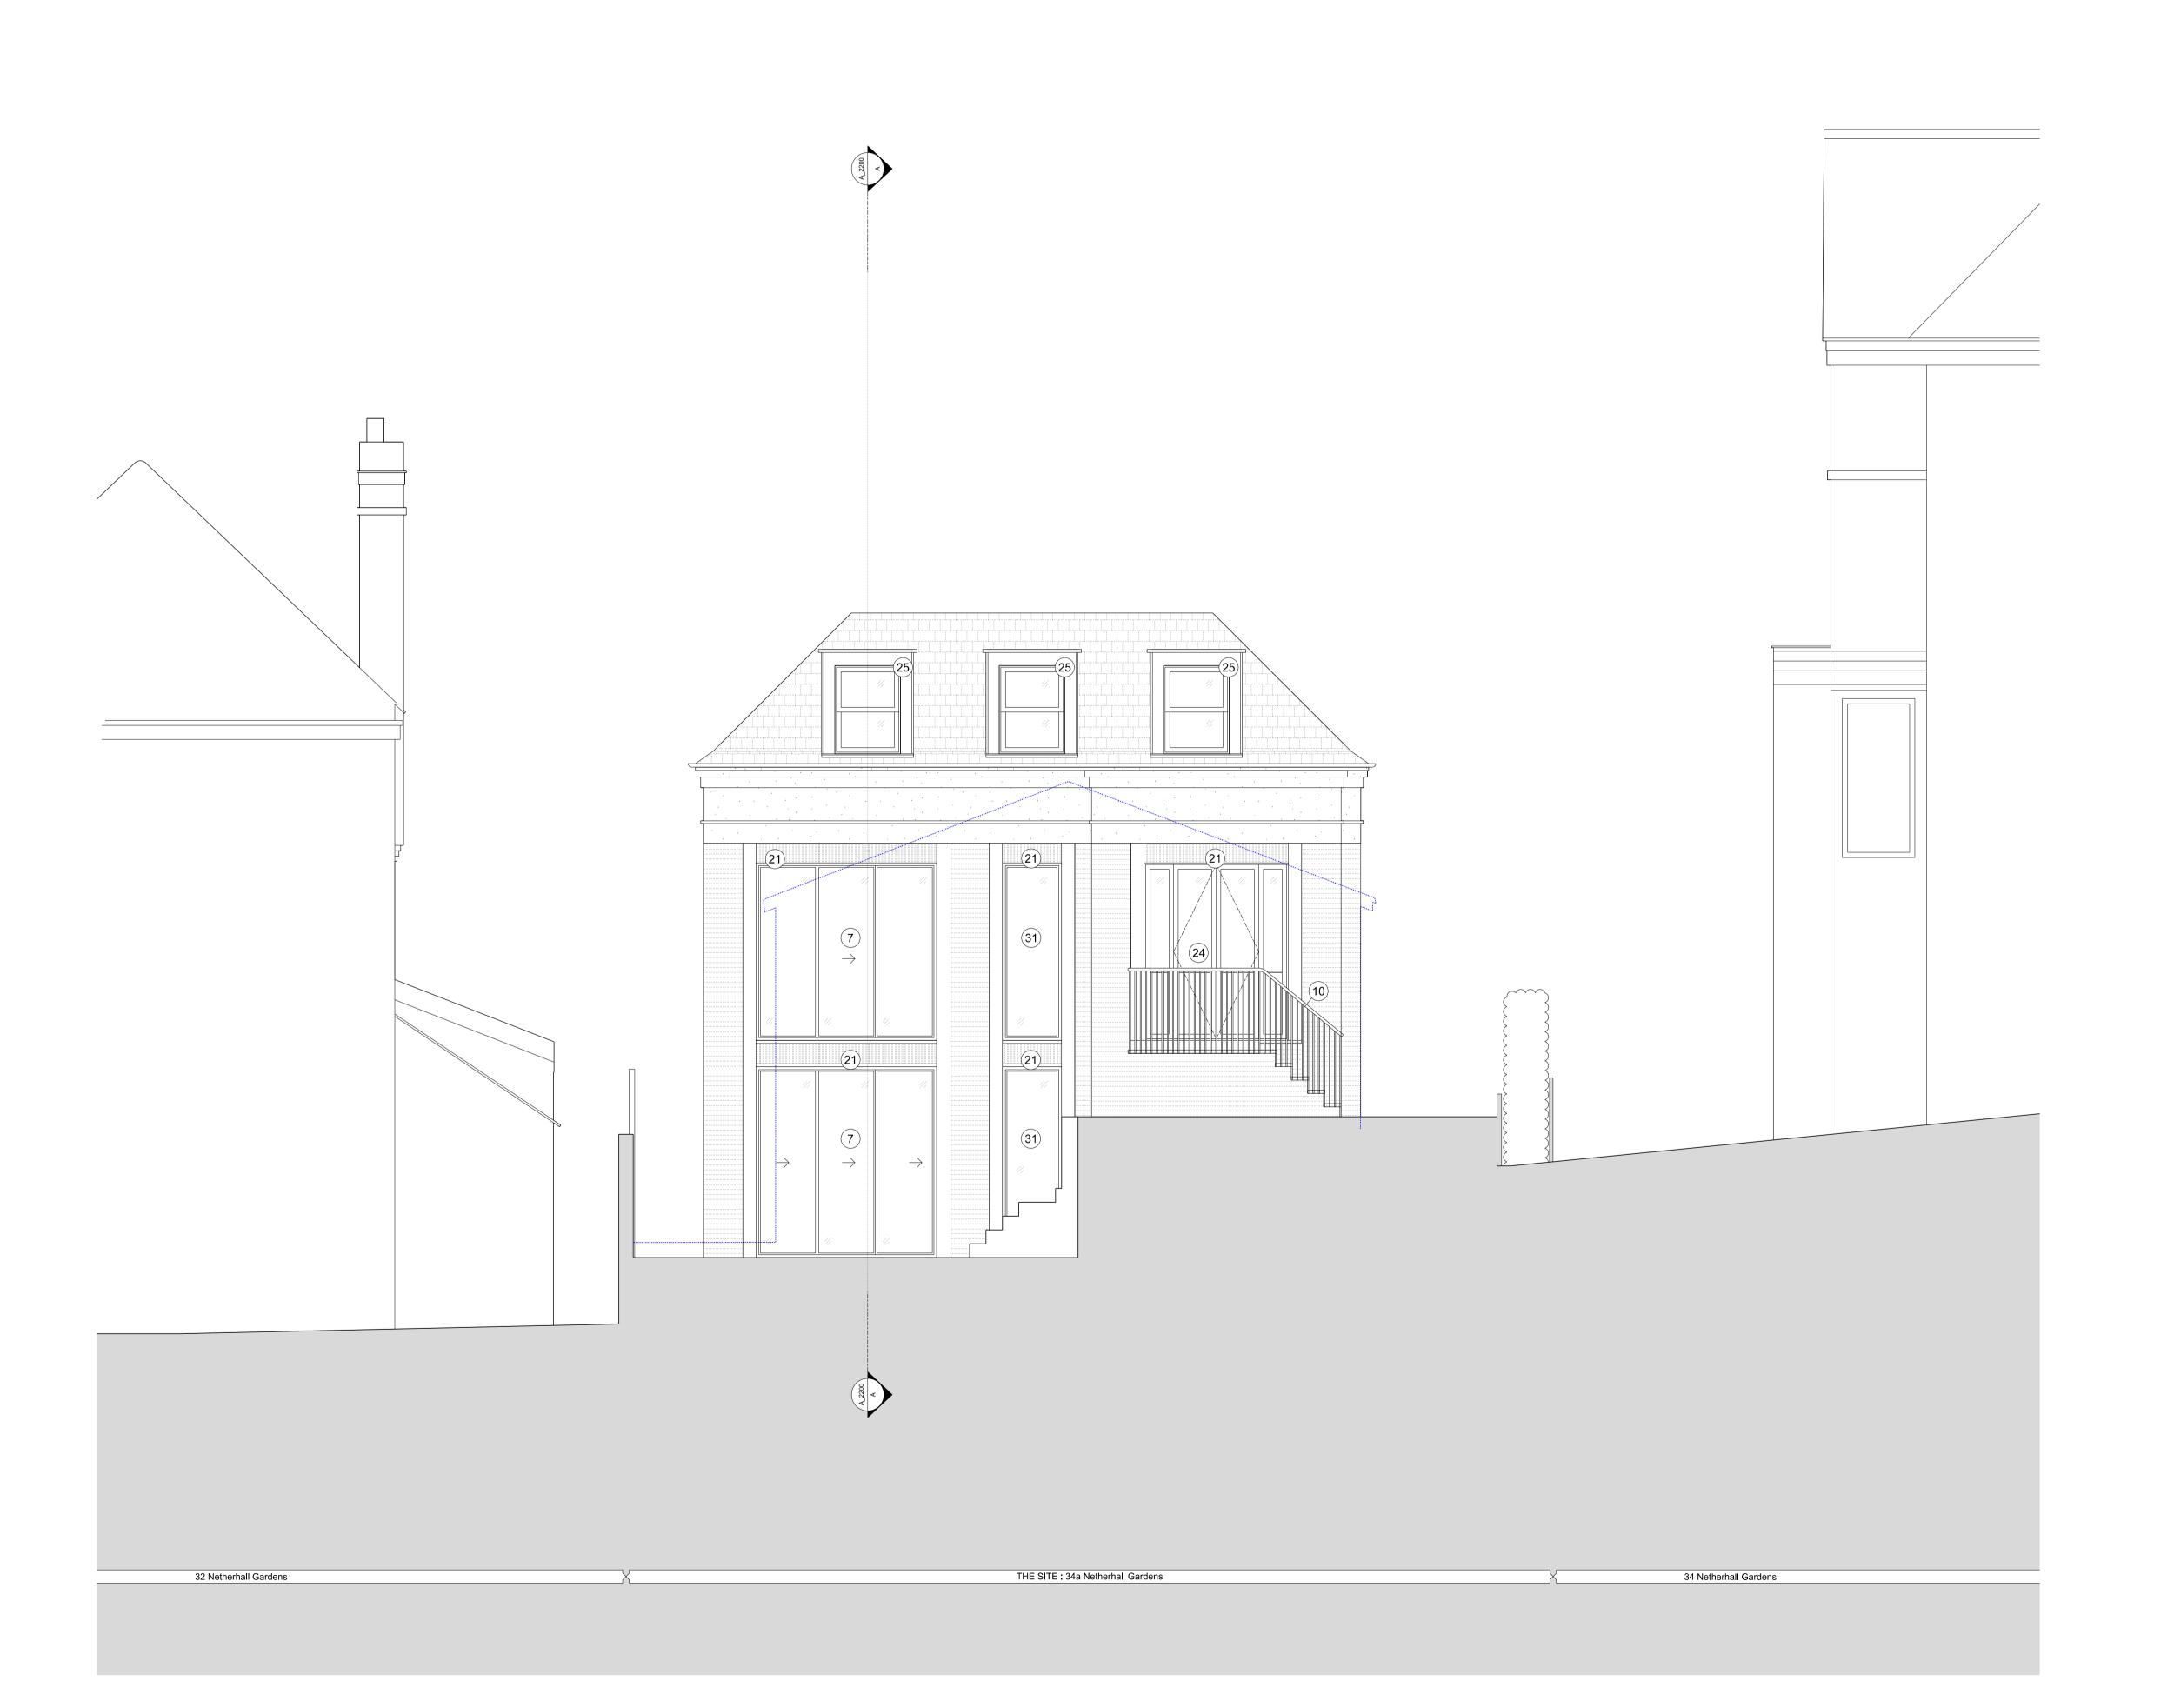

| Rev.                 | Purpose<br>Issued for Planning                                                                                                                                     |                                                      | Date: 00.00.0000                                                     |  |
|----------------------|--------------------------------------------------------------------------------------------------------------------------------------------------------------------|------------------------------------------------------|----------------------------------------------------------------------|--|
|                      |                                                                                                                                                                    |                                                      |                                                                      |  |
|                      |                                                                                                                                                                    |                                                      |                                                                      |  |
|                      |                                                                                                                                                                    |                                                      |                                                                      |  |
| Building<br>Studlo T | Three Architects Limited. All cons<br>Regulations requirements. Any er<br>hree. Thls drawing cannot be use<br>easurements should be checked                        | rors on drawings o<br>d to calculate areas           | r omissions should be reported<br>s for the purposes of valuation. A |  |
| Key:                 | <b></b>                                                                                                                                                            |                                                      | Destalates                                                           |  |
|                      | Existing fabric Proposed wall                                                                                                                                      |                                                      | Roof slates                                                          |  |
|                      |                                                                                                                                                                    |                                                      | Porcelain tile paving                                                |  |
|                      | Netherhall Gardens a                                                                                                                                               | nd 34 Netherha                                       |                                                                      |  |
| - 1 - 1              | to suit the colour of th                                                                                                                                           | itures (copings<br>e red brickwork                   | , sills, window surrounds<br><                                       |  |
| Notes:               | ···· Existing building outling                                                                                                                                     | ne                                                   |                                                                      |  |
| 1                    | Basement beneath the                                                                                                                                               | e footprint of th                                    | e existing house.                                                    |  |
| 2                    | Front light wells.                                                                                                                                                 |                                                      |                                                                      |  |
| (3)                  | Timber front door (lev                                                                                                                                             | ,                                                    |                                                                      |  |
| (5)                  | Timber-framed casem                                                                                                                                                |                                                      | cast masonry corner pos<br>Paint finish.                             |  |
| 6                    | Timber-framed windo                                                                                                                                                | ws. Paint finish                                     | ı.                                                                   |  |
| 7                    | Aluminium tripartite sl                                                                                                                                            | iding windows.                                       |                                                                      |  |
| 8                    | Rear terrace (lowered                                                                                                                                              | ) with porcelair                                     | n paviours.                                                          |  |
| 9                    | Base of staircase finis                                                                                                                                            | shed in porcela                                      | in tile.                                                             |  |
| (10)                 | Metal staircase and ra                                                                                                                                             |                                                      | sh.                                                                  |  |
| (11)                 | External access stairs  Metal railings. Paint fi                                                                                                                   |                                                      |                                                                      |  |
| (13)                 | Bi-folding metal vehic                                                                                                                                             |                                                      | tes.                                                                 |  |
| (14)                 | New metal pedestrian                                                                                                                                               | gate                                                 |                                                                      |  |
| 15)                  | New parcel delivery b                                                                                                                                              | ox, with tongue                                      | e and groove timber gate                                             |  |
| 16)                  | Bin Store (brick).                                                                                                                                                 |                                                      |                                                                      |  |
| 17                   | Cycle store (timber ba                                                                                                                                             | Cycle store (timber batten).                         |                                                                      |  |
| (18)                 | Reinstate brick pier and cast stone coping.                                                                                                                        |                                                      |                                                                      |  |
| (19)                 | Re-construct garden wall to match the level of the remaining garden wall. Rebuild the brick pier with new cast stone coping Metal railings atop brick garden wall. |                                                      |                                                                      |  |
| (21)                 |                                                                                                                                                                    | ck garden wall.                                      | •                                                                    |  |
| (22)                 | ·                                                                                                                                                                  | Fascia panel.  Rebuild existing timber garden fence. |                                                                      |  |
| 23                   | Glazed, timber framed side access door (level threshold). Paint finish.                                                                                            |                                                      |                                                                      |  |
| 24)                  | Glazed, timber framed                                                                                                                                              | d French Doors                                       | s. Paint finish.                                                     |  |
| <u>25</u>            | Dormer window with p<br>timber-panelled dorm                                                                                                                       | painted timber t<br>er cheeks.                       | fascia and                                                           |  |
| (26)                 | Cast metal rainwater                                                                                                                                               | goods.                                               |                                                                      |  |
| (27)                 | Cast stone coping to                                                                                                                                               | ·                                                    |                                                                      |  |
| (28)<br>(29)         | Awning with fascia pa  Timber Fascia Panel.                                                                                                                        |                                                      |                                                                      |  |
| (30)                 | Conservation roof ligh                                                                                                                                             |                                                      |                                                                      |  |
| 31)                  | Aluminium framed wir                                                                                                                                               | ndow                                                 |                                                                      |  |
| (32)                 | Photovoltaic panels                                                                                                                                                |                                                      |                                                                      |  |
| 33                   | Obscured glazing                                                                                                                                                   |                                                      |                                                                      |  |
| 34)                  | Glazed, timber framed                                                                                                                                              | d French Doors                                       | s. Paint finish.                                                     |  |
| (35)                 | Roof access hatch.                                                                                                                                                 |                                                      |                                                                      |  |
| Phase                |                                                                                                                                                                    |                                                      |                                                                      |  |
|                      | PLAI                                                                                                                                                               | AINII.                                               | NG                                                                   |  |
| Drawlng title        | Proposed Pea                                                                                                                                                       | r (East) Flo                                         | vation                                                               |  |
|                      | Proposed Rea                                                                                                                                                       | i (Last) Lie                                         | vation                                                               |  |
| Drawing No.          | A_2101                                                                                                                                                             | Rev.                                                 |                                                                      |  |
| Drawn                | VK                                                                                                                                                                 | Approved                                             | RD                                                                   |  |
| First revision       | 23.09.2024                                                                                                                                                         | Updated                                              | _                                                                    |  |
|                      |                                                                                                                                                                    |                                                      |                                                                      |  |
| S                    | TUDIO                                                                                                                                                              |                                                      | HREE                                                                 |  |
| 31 Percy             | r Street, London, W1T 2DD                                                                                                                                          | htt                                                  | tps://www.studiothreearchtiects.cor                                  |  |
| Project No.          | 23074                                                                                                                                                              |                                                      | a Netherhall Garder<br>ndon                                          |  |
|                      |                                                                                                                                                                    |                                                      | /3 5TP                                                               |  |
| Client               | Irena Kyuchukova &                                                                                                                                                 | k Nedko Ky                                           | uchukov                                                              |  |
| Scale                | 1:50 @ A1 / 1:100 @                                                                                                                                                | @ A3                                                 |                                                                      |  |
|                      |                                                                                                                                                                    |                                                      |                                                                      |  |
| lm                   | 1m  2m                                                                                                                                                             |                                                      | 4m                                                                   |  |