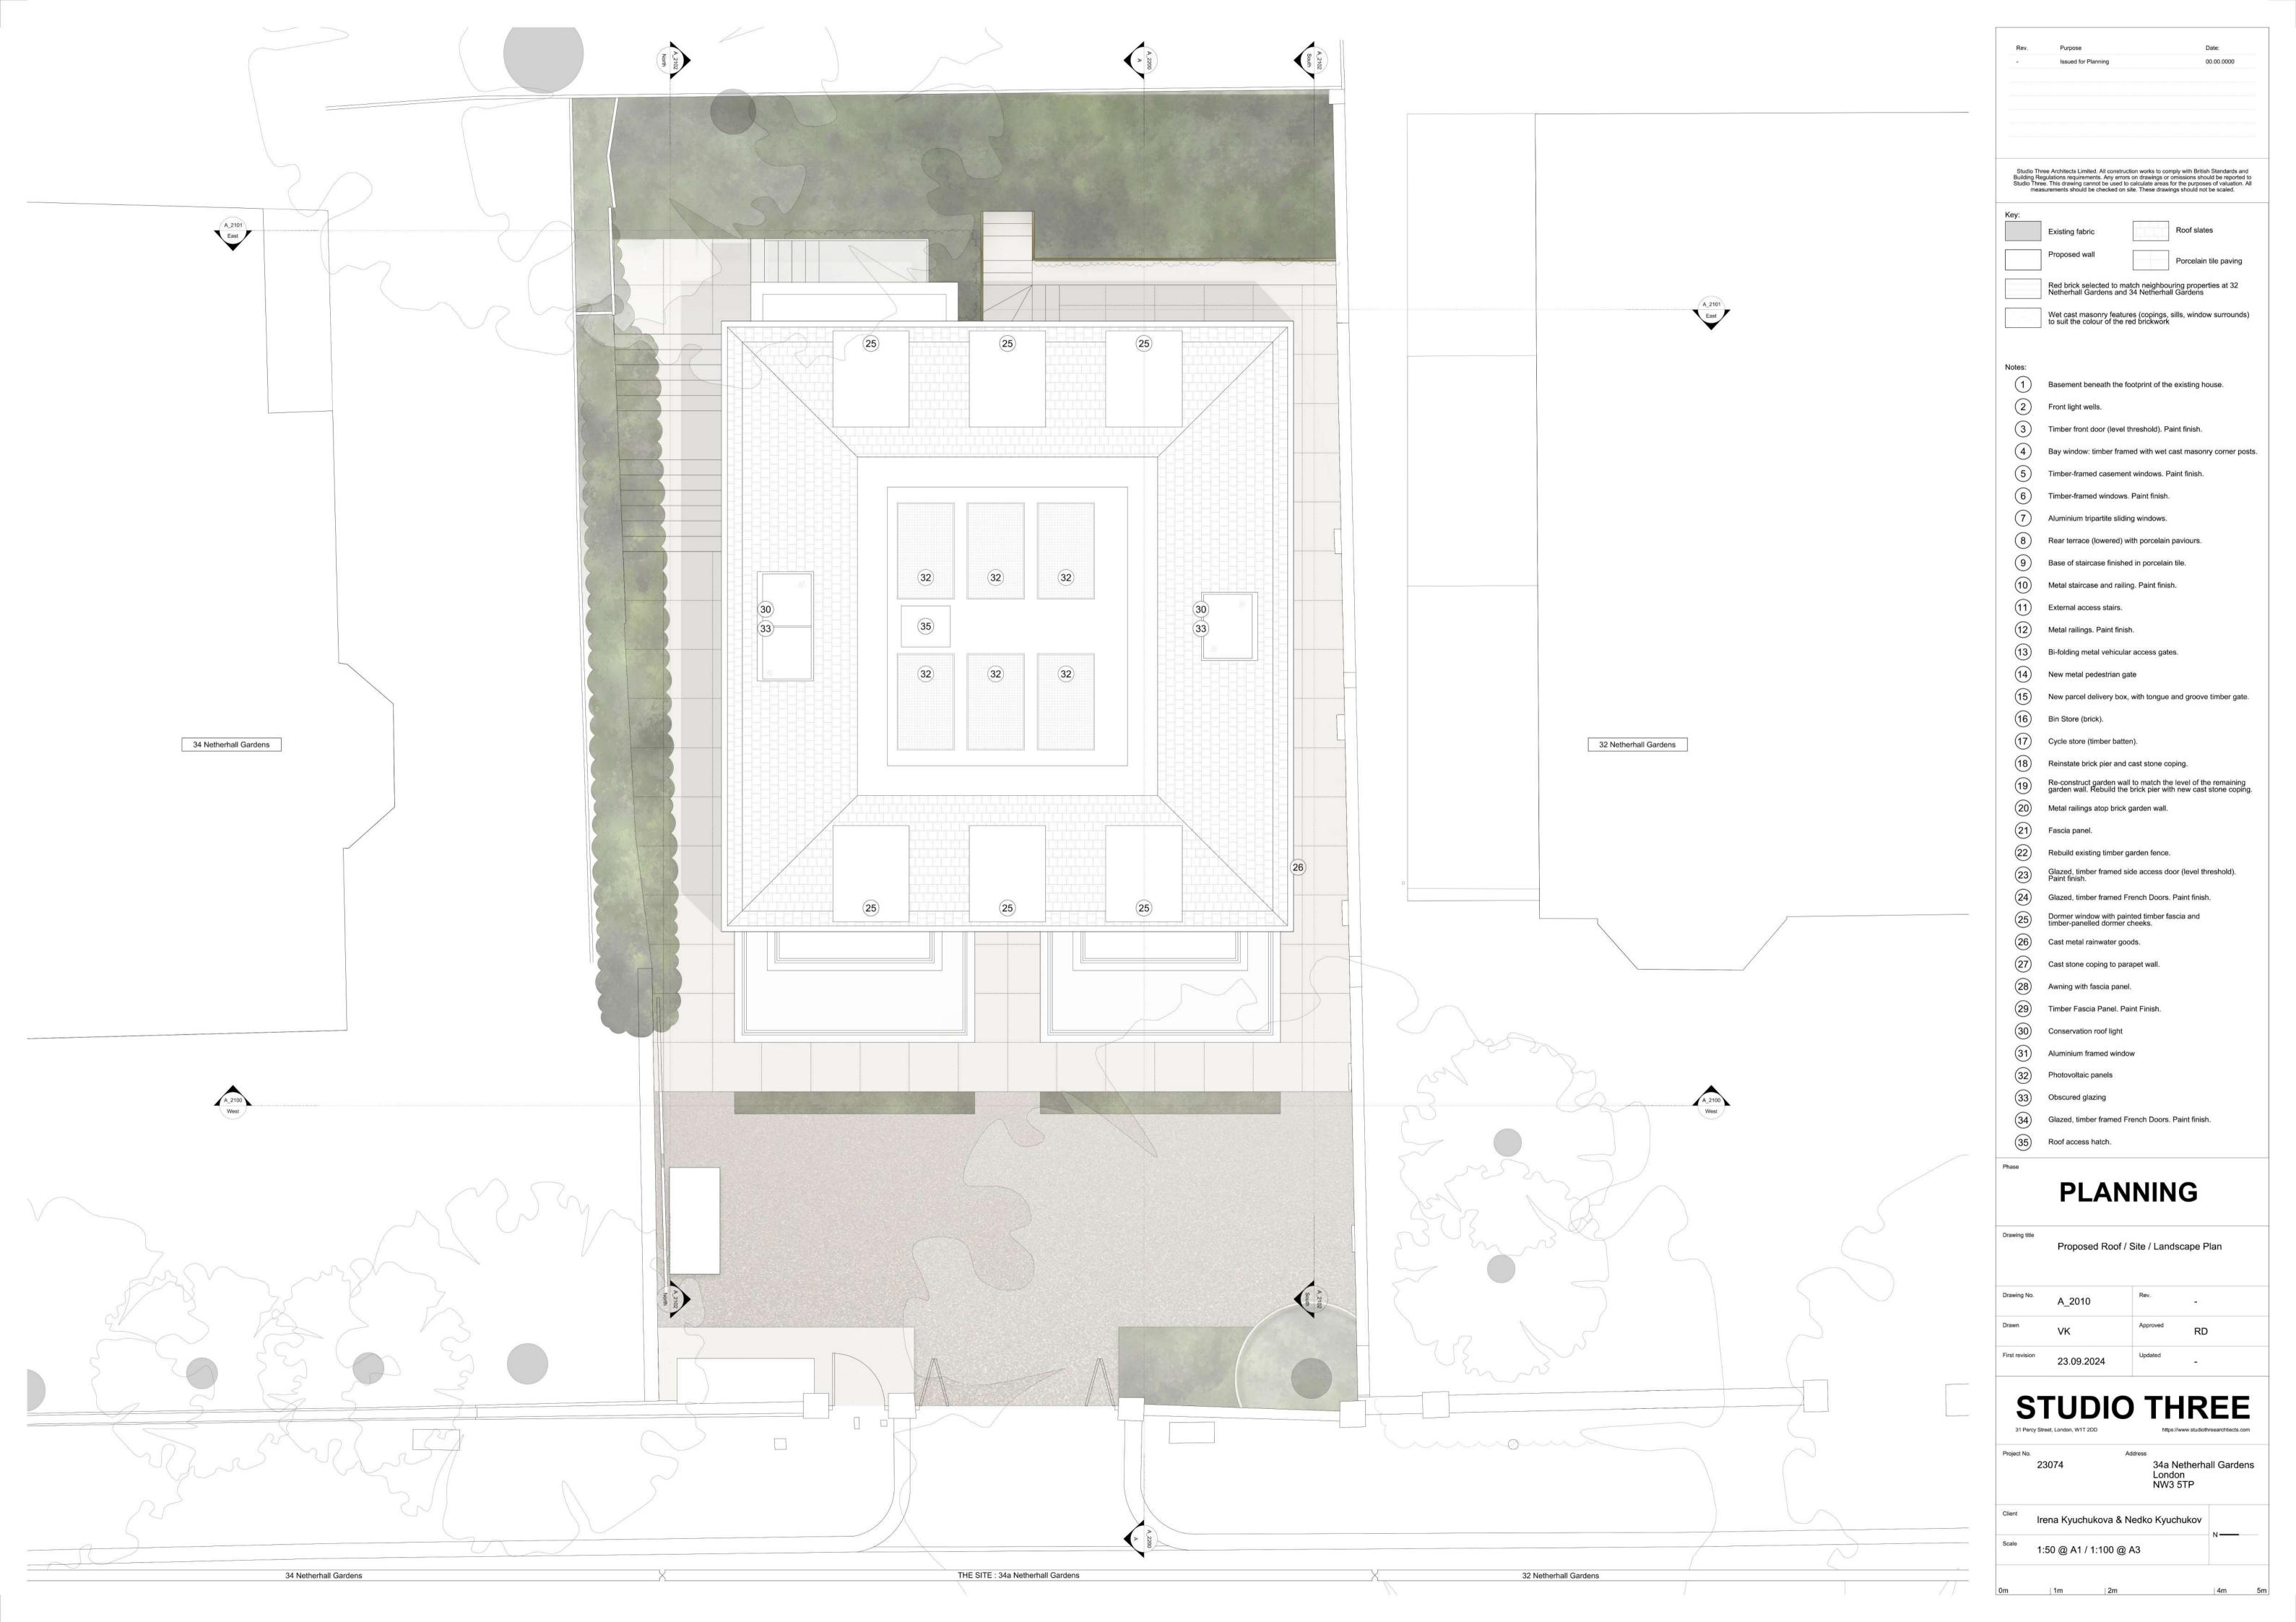

| Rev.                 | Purpose<br>Issued for Planning                                                                                                                                     |                                                      | Date: 00.00.0000                                                     |  |
|----------------------|--------------------------------------------------------------------------------------------------------------------------------------------------------------------|------------------------------------------------------|----------------------------------------------------------------------|--|
|                      |                                                                                                                                                                    |                                                      |                                                                      |  |
|                      |                                                                                                                                                                    |                                                      |                                                                      |  |
|                      |                                                                                                                                                                    |                                                      |                                                                      |  |
| Building<br>Studlo T | Three Architects Limited. All cons<br>Regulations requirements. Any er<br>hree. Thls drawing cannot be use<br>easurements should be checked                        | rors on drawings o<br>d to calculate areas           | r omissions should be reported<br>s for the purposes of valuation. A |  |
| Key:                 | <b></b>                                                                                                                                                            |                                                      | Destalates                                                           |  |
|                      | Existing fabric Proposed wall                                                                                                                                      |                                                      | Roof slates                                                          |  |
|                      |                                                                                                                                                                    |                                                      | Porcelain tile paving                                                |  |
|                      | Netherhall Gardens a                                                                                                                                               | nd 34 Netherha                                       |                                                                      |  |
| - 1 - 1              | to suit the colour of th                                                                                                                                           | itures (copings<br>e red brickwork                   | , sills, window surrounds<br><                                       |  |
| Notes:               | ···· Existing building outling                                                                                                                                     | ne                                                   |                                                                      |  |
| 1                    | Basement beneath the                                                                                                                                               | e footprint of th                                    | e existing house.                                                    |  |
| 2                    | Front light wells.                                                                                                                                                 |                                                      |                                                                      |  |
| (3)                  | Timber front door (lev                                                                                                                                             | ,                                                    |                                                                      |  |
| (5)                  | Timber-framed casem                                                                                                                                                |                                                      | cast masonry corner pos<br>Paint finish.                             |  |
| 6                    | Timber-framed windo                                                                                                                                                | ws. Paint finish                                     | ı.                                                                   |  |
| 7                    | Aluminium tripartite sl                                                                                                                                            | iding windows.                                       |                                                                      |  |
| 8                    | Rear terrace (lowered                                                                                                                                              | ) with porcelair                                     | n paviours.                                                          |  |
| 9                    | Base of staircase finis                                                                                                                                            | shed in porcela                                      | in tile.                                                             |  |
| (10)                 | Metal staircase and ra                                                                                                                                             |                                                      | sh.                                                                  |  |
| (11)                 | External access stairs  Metal railings. Paint fi                                                                                                                   |                                                      |                                                                      |  |
| (13)                 | Bi-folding metal vehic                                                                                                                                             |                                                      | tes.                                                                 |  |
| (14)                 | New metal pedestrian                                                                                                                                               | gate                                                 |                                                                      |  |
| 15)                  | New parcel delivery b                                                                                                                                              | ox, with tongue                                      | e and groove timber gate                                             |  |
| 16)                  | Bin Store (brick).                                                                                                                                                 |                                                      |                                                                      |  |
| 17                   | Cycle store (timber ba                                                                                                                                             | Cycle store (timber batten).                         |                                                                      |  |
| (18)                 | Reinstate brick pier and cast stone coping.                                                                                                                        |                                                      |                                                                      |  |
| (19)                 | Re-construct garden wall to match the level of the remaining garden wall. Rebuild the brick pier with new cast stone coping Metal railings atop brick garden wall. |                                                      |                                                                      |  |
| (21)                 |                                                                                                                                                                    | ck garden wall.                                      | •                                                                    |  |
| (22)                 | ·                                                                                                                                                                  | Fascia panel.  Rebuild existing timber garden fence. |                                                                      |  |
| 23                   | Glazed, timber framed side access door (level threshold). Paint finish.                                                                                            |                                                      |                                                                      |  |
| 24)                  | Glazed, timber framed                                                                                                                                              | d French Doors                                       | s. Paint finish.                                                     |  |
| <u>25</u>            | Dormer window with p<br>timber-panelled dorm                                                                                                                       | painted timber t<br>er cheeks.                       | fascia and                                                           |  |
| (26)                 | Cast metal rainwater                                                                                                                                               | goods.                                               |                                                                      |  |
| (27)                 | Cast stone coping to                                                                                                                                               | ·                                                    |                                                                      |  |
| (28)<br>(29)         | Awning with fascia pa  Timber Fascia Panel.                                                                                                                        |                                                      |                                                                      |  |
| (30)                 | Conservation roof ligh                                                                                                                                             |                                                      |                                                                      |  |
| 31)                  | Aluminium framed wir                                                                                                                                               | ndow                                                 |                                                                      |  |
| (32)                 | Photovoltaic panels                                                                                                                                                |                                                      |                                                                      |  |
| 33                   | Obscured glazing                                                                                                                                                   |                                                      |                                                                      |  |
| 34)                  | Glazed, timber framed                                                                                                                                              | d French Doors                                       | s. Paint finish.                                                     |  |
| (35)                 | Roof access hatch.                                                                                                                                                 |                                                      |                                                                      |  |
| Phase                |                                                                                                                                                                    |                                                      |                                                                      |  |
|                      | PLAI                                                                                                                                                               | AINII.                                               | NG                                                                   |  |
| Drawlng title        | Proposed Pea                                                                                                                                                       | r (East) Flo                                         | vation                                                               |  |
|                      | Proposed Rea                                                                                                                                                       | i (Last) Lie                                         | vation                                                               |  |
| Drawing No.          | A_2101                                                                                                                                                             | Rev.                                                 |                                                                      |  |
| Drawn                | VK                                                                                                                                                                 | Approved                                             | RD                                                                   |  |
| First revision       | 23.09.2024                                                                                                                                                         | Updated                                              | _                                                                    |  |
|                      |                                                                                                                                                                    |                                                      |                                                                      |  |
| S                    | TUDIO                                                                                                                                                              |                                                      | HREE                                                                 |  |
| 31 Percy             | r Street, London, W1T 2DD                                                                                                                                          | htt                                                  | tps://www.studiothreearchtiects.cor                                  |  |
| Project No.          | 23074                                                                                                                                                              |                                                      | a Netherhall Garder<br>ndon                                          |  |
|                      |                                                                                                                                                                    |                                                      | /3 5TP                                                               |  |
| Client               | Irena Kyuchukova &                                                                                                                                                 | k Nedko Ky                                           | uchukov                                                              |  |
| Scale                | 1:50 @ A1 / 1:100 @                                                                                                                                                | @ A3                                                 |                                                                      |  |
|                      |                                                                                                                                                                    |                                                      |                                                                      |  |
| lm                   | 1m  2m                                                                                                                                                             |                                                      | 4m                                                                   |  |