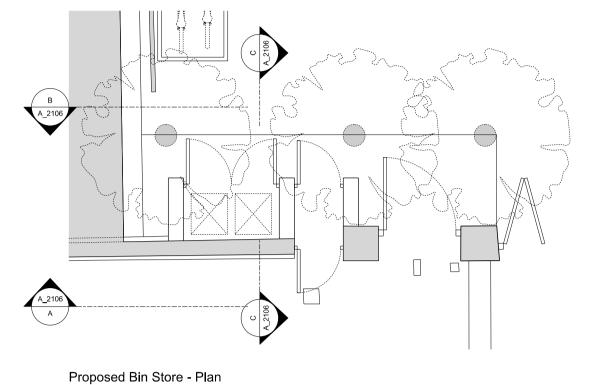

STUDIO THREE

Irena Kyuchukova & Nedko Kyuchukov

1:50 @ A1 / 1:100 @ A3

23074

34a Netherhall Gardens London NW3 5TP

CC - Proposed Bin Store - Section

AA - Proposed Bin Store - Front (Street) Elevation

BB - Proposed Bin Store - Rear Elevation

DD - Proposed Bike Store - Front Elevation

EE - Proposed Bike Store - Rear Elevation

FF - Proposed Bike Store - Side Elevation

Purpose Issued for Planning Studio Three Architects Limited. All construction works to comply with British Standards and Building Regulations requirements. Any errors on drawings or omissions should be reported to Studio Three. This drawing cannot be used to calculate areas for the purposes of valuation. All measurements should be checked on site. These drawings should not be scaled. Red brick selected to match neighbouring properties at 32 Netherhall Gardens and 34 Netherhall Gardens Wet cast masonry features (copings, sills, window surrounds) to suit the colour of the red brickwork Basement beneath the footprint of the existing house. 2 Front light wells. Timber front door (level threshold). Paint finish. Bay window: timber framed with wet cast masonry corner posts. Timber-framed casement windows. Paint finish. 6 Timber-framed windows. Paint finish. (7) Aluminium tripartite sliding windows. 8 Rear terrace (lowered) with porcelain paviours. Base of staircase finished in porcelain tile. 10 Metal staircase and railing. Paint finish. (11) External access stairs. Metal railings. Paint finish. Bi-folding metal vehicular access gates. (14) New metal pedestrian gate New parcel delivery box, with tongue and groove timber gate. Bin Store (brick). Cycle store (timber batten). 20

## **PLANNING**

Proposed Bike & Bin Stores Elevations

| Drawing No.    | A_2106     | Rev.     | -  |
|----------------|------------|----------|----|
| Drawn          | VK         | Approved | RD |
| First revision | 23.09.2024 | Updated  | -  |