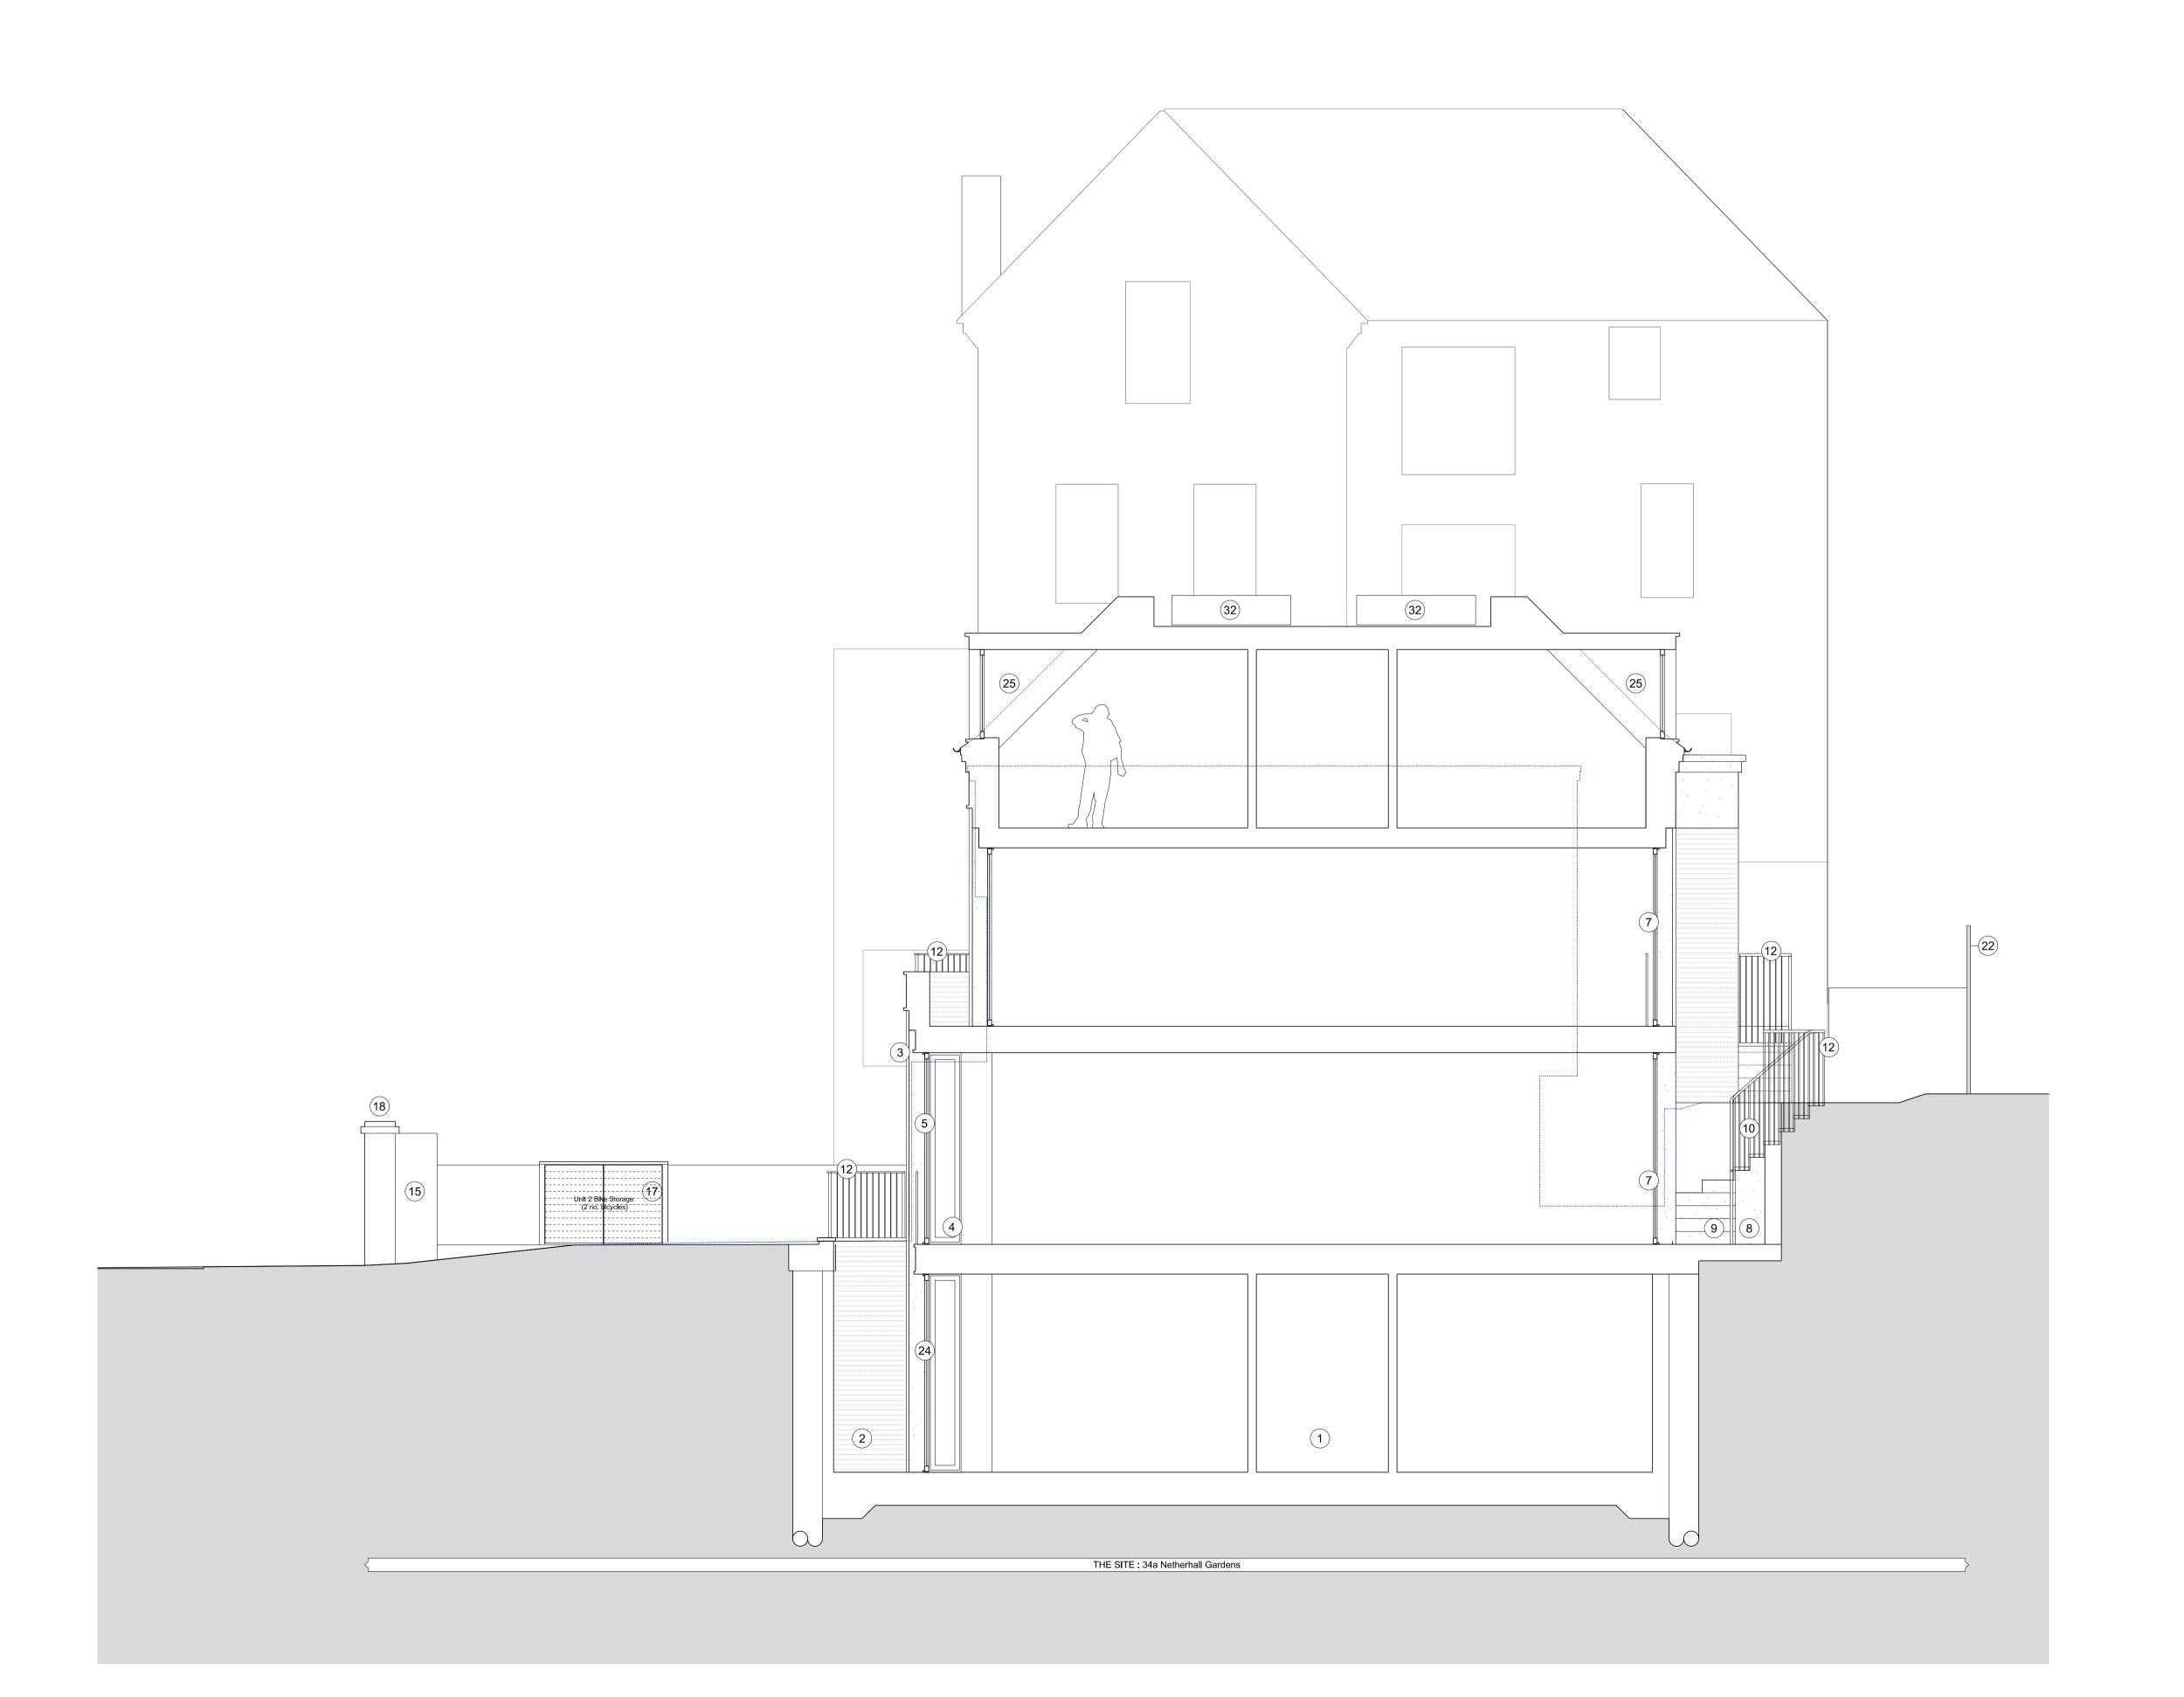

## STUDIO THREE

34a Netherhall Gardens London NW3 5TP 23074 Irena Kyuchukova & Nedko Kyuchukov

1:50 @ A1 / 1:100 @ A3

Date: Purpose Issued for Planning 00.00.0000 Studio Three Architects Limited. All construction works to comply with British Standards and Building Regulations requirements. Any errors on drawings or omissions should be reported to Studio Three. This drawing cannot be used to calculate areas for the purposes of valuation. All measurements should be checked on site. These drawings should not be scaled. Roof slates Existing fabric Porcelain tile paving Red brick selected to match neighbouring properties at 32 Netherhall Gardens and 34 Netherhall Gardens Wet cast masonry features (copings, sills, window surrounds) to suit the colour of the red brickwork Existing building outline Basement beneath the footprint of the existing house. 2 Front light wells. Timber front door (level threshold). Paint finish. Bay window: timber framed with wet cast masonry corner posts. Timber-framed casement windows. Paint finish. 6 Timber-framed windows. Paint finish. 7 Aluminium tripartite sliding windows. 8 Rear terrace (lowered) with porcelain paviours. Base of staircase finished in porcelain tile. 10 Metal staircase and railing. Paint finish. (11) External access stairs. Metal railings. Paint finish. Bi-folding metal vehicular access gates. (14) New metal pedestrian gate New parcel delivery box, with tongue and groove timber gate. Bin Store (brick). Cycle store (timber batten). Reinstate brick pier and cast stone coping. Re-construct garden wall to match the level of the remaining garden wall. Rebuild the brick pier with new cast stone coping. 20 Metal railings atop brick garden wall. 21 Fascia panel. Rebuild existing timber garden fence. Glazed, timber framed side access door (level threshold). Paint finish. Glazed, timber framed French Doors. Paint finish. Dormer window with painted timber fascia and timber-panelled dormer cheeks. 26 Cast metal rainwater goods. 27 Cast stone coping to parapet wall. Awning with fascia panel. Timber Fascia Panel. Paint Finish. Conservation roof light 31) Aluminium framed window Photovoltaic panels Obscured glazing Glazed, timber framed French Doors. Paint finish. Roof access hatch. **PLANNING** Proposed Section A-A A\_2200 23.09.2024 STUDIO THREE 34a Netherhall Gardens London NW3 5TP 23074 Irena Kyuchukova & Nedko Kyuchukov 1:50 @ A1 / 1:100 @ A3

Purpose Date: Issued for Planning 00.00.0000 Studio Three Architects Limited. All construction works to comply with British Standards and Building Regulations requirements. Any errors on drawings or omissions should be reported to Studio Three. This drawing cannot be used to calculate areas for the purposes of valuation. All measurements should be checked on site. These drawings should not be scaled. Roof slates Existing fabric Porcelain tile paving Red brick selected to match neighbouring properties at 32 Netherhall Gardens and 34 Netherhall Gardens Wet cast masonry features (copings, sills, window surrounds) to suit the colour of the red brickwork Existing building outline Basement beneath the footprint of the existing house. 2 Front light wells. Timber front door (level threshold). Paint finish. Bay window: timber framed with wet cast masonry corner posts. 5 Timber-framed casement windows. Paint finish. 6 Timber-framed windows. Paint finish. 7 Aluminium tripartite sliding windows. 8 Rear terrace (lowered) with porcelain paviours. 9 Base of staircase finished in porcelain tile. (10) Metal staircase and railing. Paint finish. External access stairs. (12) Metal railings. Paint finish. (13) Bi-folding metal vehicular access gates. New metal pedestrian gate New parcel delivery box, with tongue and groove timber gate. (16) Bin Store (brick). Cycle store (timber batten). (18) Reinstate brick pier and cast stone coping. Re-construct garden wall to match the level of the remaining garden wall. Rebuild the brick pier with new cast stone coping. Metal railings atop brick garden wall. (21) Fascia panel. (22) Rebuild existing timber garden fence. Glazed, timber framed side access door (level threshold). Paint finish. Glazed, timber framed French Doors. Paint finish. Dormer window with painted timber fascia and timber-panelled dormer cheeks. 26 Cast metal rainwater goods. 27 Cast stone coping to parapet wall. Awning with fascia panel. Timber Fascia Panel. Paint Finish. Onservation roof light 31 Aluminium framed window Photovoltaic panels Obscured glazing Glazed, timber framed French Doors. Paint finish. Roof access hatch. **PLANNING** Proposed Front (West) Elevation A\_2100 RD 23.09.2024 STUDIO THREE 34a Netherhall Gardens London NW3 5TP 23074 Irena Kyuchukova & Nedko Kyuchukov 1:50 @ A1 / 1:100 @ A3

| Rev.                 | Purpose<br>Issued for Planning                                                                                                                                     |                                                      | Date: 00.00.0000                                                     |  |
|----------------------|--------------------------------------------------------------------------------------------------------------------------------------------------------------------|------------------------------------------------------|----------------------------------------------------------------------|--|
|                      |                                                                                                                                                                    |                                                      |                                                                      |  |
|                      |                                                                                                                                                                    |                                                      |                                                                      |  |
|                      |                                                                                                                                                                    |                                                      |                                                                      |  |
| Building<br>Studlo T | Three Architects Limited. All cons<br>Regulations requirements. Any er<br>hree. Thls drawing cannot be use<br>easurements should be checked                        | rors on drawings o<br>d to calculate areas           | r omissions should be reported<br>s for the purposes of valuation. A |  |
| Key:                 | <b></b>                                                                                                                                                            |                                                      | Destalates                                                           |  |
|                      | Existing fabric Proposed wall                                                                                                                                      |                                                      | Roof slates                                                          |  |
|                      |                                                                                                                                                                    |                                                      | Porcelain tile paving                                                |  |
|                      | Netherhall Gardens a                                                                                                                                               | nd 34 Netherha                                       |                                                                      |  |
| - 1 - 1              | to suit the colour of th                                                                                                                                           | itures (copings<br>e red brickwork                   | , sills, window surrounds<br><                                       |  |
| Notes:               | ···· Existing building outling                                                                                                                                     | ne                                                   |                                                                      |  |
| 1                    | Basement beneath the                                                                                                                                               | e footprint of th                                    | e existing house.                                                    |  |
| 2                    | Front light wells.                                                                                                                                                 |                                                      |                                                                      |  |
| (3)                  | Timber front door (lev                                                                                                                                             | ,                                                    |                                                                      |  |
| (5)                  | Timber-framed casem                                                                                                                                                |                                                      | cast masonry corner pos<br>Paint finish.                             |  |
| 6                    | Timber-framed windo                                                                                                                                                | ws. Paint finish                                     | ı.                                                                   |  |
| 7                    | Aluminium tripartite sl                                                                                                                                            | iding windows.                                       |                                                                      |  |
| 8                    | Rear terrace (lowered                                                                                                                                              | ) with porcelair                                     | n paviours.                                                          |  |
| 9                    | Base of staircase finis                                                                                                                                            | shed in porcela                                      | in tile.                                                             |  |
| (10)                 | Metal staircase and ra                                                                                                                                             |                                                      | sh.                                                                  |  |
| (11)                 | External access stairs  Metal railings. Paint fi                                                                                                                   |                                                      |                                                                      |  |
| (13)                 | Bi-folding metal vehic                                                                                                                                             |                                                      | tes.                                                                 |  |
| (14)                 | New metal pedestrian                                                                                                                                               | gate                                                 |                                                                      |  |
| 15)                  | New parcel delivery b                                                                                                                                              | ox, with tongue                                      | e and groove timber gate                                             |  |
| 16)                  | Bin Store (brick).                                                                                                                                                 |                                                      |                                                                      |  |
| 17                   | Cycle store (timber ba                                                                                                                                             | Cycle store (timber batten).                         |                                                                      |  |
| (18)                 | Reinstate brick pier and cast stone coping.                                                                                                                        |                                                      |                                                                      |  |
| (19)                 | Re-construct garden wall to match the level of the remaining garden wall. Rebuild the brick pier with new cast stone coping Metal railings atop brick garden wall. |                                                      |                                                                      |  |
| (21)                 |                                                                                                                                                                    | ck garden wall.                                      | •                                                                    |  |
| (22)                 | ·                                                                                                                                                                  | Fascia panel.  Rebuild existing timber garden fence. |                                                                      |  |
| 23                   | Glazed, timber framed side access door (level threshold). Paint finish.                                                                                            |                                                      |                                                                      |  |
| 24)                  | Glazed, timber framed                                                                                                                                              | d French Doors                                       | s. Paint finish.                                                     |  |
| <u>25</u>            | Dormer window with p<br>timber-panelled dorm                                                                                                                       | painted timber t<br>er cheeks.                       | fascia and                                                           |  |
| (26)                 | Cast metal rainwater                                                                                                                                               | goods.                                               |                                                                      |  |
| (27)                 | Cast stone coping to                                                                                                                                               | ·                                                    |                                                                      |  |
| (28)<br>(29)         | Awning with fascia pa  Timber Fascia Panel.                                                                                                                        |                                                      |                                                                      |  |
| (30)                 | Conservation roof ligh                                                                                                                                             |                                                      |                                                                      |  |
| 31)                  | Aluminium framed wir                                                                                                                                               | ndow                                                 |                                                                      |  |
| (32)                 | Photovoltaic panels                                                                                                                                                |                                                      |                                                                      |  |
| 33                   | Obscured glazing                                                                                                                                                   |                                                      |                                                                      |  |
| 34)                  | Glazed, timber framed                                                                                                                                              | d French Doors                                       | s. Paint finish.                                                     |  |
| (35)                 | Roof access hatch.                                                                                                                                                 |                                                      |                                                                      |  |
| Phase                |                                                                                                                                                                    |                                                      |                                                                      |  |
|                      | PLAI                                                                                                                                                               | AINII.                                               | NG                                                                   |  |
| Drawlng title        | Proposed Pea                                                                                                                                                       | r (East) Flo                                         | vation                                                               |  |
|                      | Proposed Rea                                                                                                                                                       | i (Last) Lie                                         | vation                                                               |  |
| Drawing No.          | A_2101                                                                                                                                                             | Rev.                                                 |                                                                      |  |
| Drawn                | VK                                                                                                                                                                 | Approved                                             | RD                                                                   |  |
| First revision       | 23.09.2024                                                                                                                                                         | Updated                                              | _                                                                    |  |
|                      |                                                                                                                                                                    |                                                      |                                                                      |  |
| S                    | TUDIO                                                                                                                                                              |                                                      | HREE                                                                 |  |
| 31 Percy             | r Street, London, W1T 2DD                                                                                                                                          | htt                                                  | tps://www.studiothreearchtiects.cor                                  |  |
| Project No.          | 23074                                                                                                                                                              |                                                      | a Netherhall Garder<br>ndon                                          |  |
|                      |                                                                                                                                                                    |                                                      | /3 5TP                                                               |  |
| Client               | Irena Kyuchukova &                                                                                                                                                 | k Nedko Ky                                           | uchukov                                                              |  |
| Scale                | 1:50 @ A1 / 1:100 @                                                                                                                                                | @ A3                                                 |                                                                      |  |
|                      |                                                                                                                                                                    |                                                      |                                                                      |  |
| lm                   | 1m  2m                                                                                                                                                             |                                                      | 4m                                                                   |  |

| -                          | Issued for Planning                                                                                                                                    |                                | 00.00.0000                                                        |
|----------------------------|--------------------------------------------------------------------------------------------------------------------------------------------------------|--------------------------------|-------------------------------------------------------------------|
|                            |                                                                                                                                                        |                                |                                                                   |
|                            |                                                                                                                                                        |                                |                                                                   |
|                            |                                                                                                                                                        |                                |                                                                   |
|                            |                                                                                                                                                        |                                |                                                                   |
| Building Re<br>Studlo Thre | ree Architects Limited. All construct<br>egulations requirements. Any errors<br>se. ThIs drawing cannot be used to<br>surements should be checked on s | on drawings or calculate areas | omissions should be reported to or the purposes of valuation. All |
|                            | sulements should be checked on s                                                                                                                       | ite. Triese drawii             | igs should not be scaled.                                         |
| Key:                       | Existing fabric                                                                                                                                        |                                | Roof slates                                                       |
|                            | Proposed wall                                                                                                                                          |                                |                                                                   |
|                            |                                                                                                                                                        |                                | Porcelain tile paving                                             |
|                            | Red brick selected to ma<br>Netherhall Gardens and                                                                                                     | tch neighbou<br>34 Netherhal   | iring properties at 32<br>I Gardens                               |
|                            | Wet cast masonry feature to suit the colour of the re                                                                                                  | es (copings,<br>ed brickwork   | sills, window surrounds)                                          |
|                            | Existing building outline                                                                                                                              |                                |                                                                   |
| Notes:                     |                                                                                                                                                        |                                |                                                                   |
| 1                          | Basement beneath the fo                                                                                                                                | ootprint of the                | existing house.                                                   |
| 2                          | Front light wells.                                                                                                                                     |                                |                                                                   |
| 3                          | Timber front door (level t                                                                                                                             | hreshold). Pa                  | aint finish.                                                      |
| 4                          | Bay window: timber fram                                                                                                                                | ed with wet o                  | ast masonry corner posts                                          |
| 5                          | Timber-framed casemen                                                                                                                                  | t windows. P                   | aint finish.                                                      |
| 6                          | Timber-framed windows.                                                                                                                                 | Paint finish.                  |                                                                   |
| 7                          | Aluminium tripartite slidir                                                                                                                            | ng windows.                    |                                                                   |
| 8                          | Rear terrace (lowered) w                                                                                                                               | ith porcelain                  | paviours.                                                         |
| 9                          | Base of staircase finished                                                                                                                             | d in porcelair                 | ı tile.                                                           |
| 10                         | Metal staircase and rallin                                                                                                                             | g. Paint finis                 | h.                                                                |
| <u>11</u>                  | External access stairs.                                                                                                                                |                                |                                                                   |
| (12)                       | Metal railings. Paint finisi                                                                                                                           | n.                             |                                                                   |
| (13)                       | Bi-folding metal vehicula                                                                                                                              | r access gate                  | es.                                                               |
| (14)                       | New metal pedestrian ga                                                                                                                                | te                             |                                                                   |
| (15)                       | New parcel delivery box,                                                                                                                               | with tongue                    | and groove timber gate.                                           |
| (16)                       | Bin Store (brick).                                                                                                                                     |                                |                                                                   |
| (17)                       | Cycle store (timber batte                                                                                                                              | n).                            |                                                                   |
| (18)                       | Reinstate brick pier and                                                                                                                               |                                |                                                                   |
| (19)                       | Re-construct garden wall garden wall. Rebuild the                                                                                                      | to match the<br>brick pier wit | e level of the remaining<br>h new cast stone coping.              |
| (20)                       | Metal railings atop brick (                                                                                                                            | garden wall.                   |                                                                   |
| (21)                       | Fascia panel.                                                                                                                                          |                                |                                                                   |
| (22)                       | Rebuild existing timber g Glazed, timber framed si                                                                                                     |                                | oor (level threshold)                                             |
| (23)                       | Paint finish.                                                                                                                                          |                                |                                                                   |
| (24)                       | Glazed, timber framed Fi                                                                                                                               |                                |                                                                   |
| (25)                       | timber-panelled dormer o                                                                                                                               | cheeks.                        | oola ana                                                          |
| (26)                       | Cast metal rainwater goo                                                                                                                               |                                |                                                                   |
| (27)                       | Cast stone coping to par                                                                                                                               |                                |                                                                   |
| (28)                       | Awning with fascia panel                                                                                                                               |                                |                                                                   |
| (29)                       | Timber Fascia Panel. Paint Finish.                                                                                                                     |                                |                                                                   |
| (30)                       | Conservation roof light                                                                                                                                |                                |                                                                   |
| (31)                       | Aluminium framed windo                                                                                                                                 | W                              |                                                                   |
| (32)                       | Photovoltaic panels                                                                                                                                    |                                |                                                                   |
| (33)                       | Obscured glazing  Glazed, timber framed Fr                                                                                                             | rench Doore                    | Paint finish                                                      |
| (34)                       | Roof access hatch.                                                                                                                                     | ench boors.                    | raint iiiiisii.                                                   |
| (35)                       | Roof access flatch.                                                                                                                                    |                                |                                                                   |
| Phase                      |                                                                                                                                                        |                                | 10                                                                |
|                            | PLAN                                                                                                                                                   | NIN                            | IG                                                                |
|                            |                                                                                                                                                        |                                |                                                                   |
| Drawing title              | Proposed Side (N                                                                                                                                       | North) Elev                    | /ations                                                           |
|                            |                                                                                                                                                        |                                |                                                                   |
| Drawing No.                | A 2102                                                                                                                                                 | Rev.                           |                                                                   |
| D                          | A_2102                                                                                                                                                 | A                              |                                                                   |
| Drawn                      | VK                                                                                                                                                     | Approved                       | RD                                                                |
| First revision             | 23.09.2024                                                                                                                                             | Updated                        | -                                                                 |
|                            |                                                                                                                                                        |                                |                                                                   |
| S                          | <b>TUDIO</b>                                                                                                                                           | TI                             | HREF                                                              |
|                            | treet, London, W1T 2DD                                                                                                                                 |                                | s://www.studiothreearchtiects.com                                 |
| Project No.                |                                                                                                                                                        | ddress                         | NI-AL- I II - 1                                                   |
| 2                          | 3074                                                                                                                                                   | Lond                           | Netherhall Gardens<br>don<br>3 5TP                                |
|                            |                                                                                                                                                        | INVV                           |                                                                   |
| Client <b>i</b> r          | rena Kyuchukova & N                                                                                                                                    | ledko Kyu                      | chukov                                                            |
| Scale 1                    | :50 @ A1 / 1:100 @ .                                                                                                                                   | A3                             |                                                                   |
|                            |                                                                                                                                                        |                                |                                                                   |
|                            |                                                                                                                                                        |                                |                                                                   |

| Rev.                        | Purpose  Issued for Planning                                                                                |                                | Date:<br>00.00.0000                                                |
|-----------------------------|-------------------------------------------------------------------------------------------------------------|--------------------------------|--------------------------------------------------------------------|
|                             |                                                                                                             |                                |                                                                    |
|                             |                                                                                                             |                                |                                                                    |
|                             |                                                                                                             |                                |                                                                    |
| Studio Thr                  | ee Architects Limited. All construct                                                                        | tion works to con              | nply with British Standards and                                    |
| Building Reg<br>Studlo Thre | gulations requirements. Any errors<br>e. ThIs drawing cannot be used to<br>surements should be checked on s | on drawings or calculate areas | omissions should be reported to for the purposes of valuation. All |
| Key:                        |                                                                                                             |                                |                                                                    |
|                             | Existing fabric                                                                                             |                                | Roof slates                                                        |
|                             | Proposed wall                                                                                               |                                | Porcelain tile paving                                              |
|                             | Red brick selected to ma<br>Netherhall Gardens and                                                          | tch neighbou<br>34 Netherhal   | ring properties at 32<br>I Gardens                                 |
|                             | Wet cast masonry feature to suit the colour of the re                                                       | es (copings,                   | sills, window surrounds)                                           |
|                             | Existing building outline                                                                                   | ed Brickwork                   |                                                                    |
| Notes:                      | Existing building outline                                                                                   |                                |                                                                    |
| 1                           | Basement beneath the fo                                                                                     | ootprint of the                | existing house.                                                    |
| 2                           | Front light wells.                                                                                          |                                |                                                                    |
| 3                           | Timber front door (level to                                                                                 | hreshold). Pa                  | aint finish.                                                       |
| (4)                         | Bay window: timber fram                                                                                     | ed with wet o                  | cast masonry corner posts                                          |
| (5)                         | Timber-framed casemen                                                                                       |                                | aint finish.                                                       |
| (6)<br>(7)                  | Timber-framed windows.                                                                                      |                                |                                                                    |
| ( <del>7</del> )            | Aluminium tripartite slidin Rear terrace (lowered) w                                                        |                                | naviours                                                           |
| 9                           | Base of staircase finished                                                                                  |                                |                                                                    |
| (10)                        | Metal staircase and railin                                                                                  | ·                              |                                                                    |
| (11)                        | External access stairs.                                                                                     |                                |                                                                    |
| 12                          | Metal railings. Paint finish                                                                                | ո.                             |                                                                    |
| 13                          | Bi-folding metal vehicular                                                                                  | r access gate                  | es.                                                                |
| (14)                        | New metal pedestrian ga                                                                                     | te                             |                                                                    |
| (15)                        | New parcel delivery box,                                                                                    | with tongue                    | and groove timber gate.                                            |
| <u>16</u>                   | Bin Store (brick).                                                                                          |                                |                                                                    |
| (17)                        | Cycle store (timber batte                                                                                   | n).                            |                                                                    |
| (18)                        | Reinstate brick pier and o                                                                                  |                                |                                                                    |
| (19)                        | garden wall. Rebuild the                                                                                    | brick pier wit                 | h new cast stone coping.                                           |
| (20)                        | Metal railings atop brick of Fascia panel.                                                                  | garden wall.                   |                                                                    |
| (22)                        | Rebuild existing timber g                                                                                   | arden fence.                   |                                                                    |
| (23)                        | Glazed, timber framed signal                                                                                |                                | oor (level threshold).                                             |
| (24)                        | Glazed, timber framed Fr                                                                                    | rench Doors.                   | Paint finish.                                                      |
| <u>(25)</u>                 | Dormer window with pair timber-panelled dormer of                                                           |                                | scia and                                                           |
| <b>26</b> )                 | Cast metal rainwater goo                                                                                    | ods.                           |                                                                    |
| 27)                         | Cast stone coping to para                                                                                   | apet wall.                     |                                                                    |
| 28)                         | Awning with fascia panel                                                                                    |                                |                                                                    |
| 29                          | Timber Fascia Panel. Pa                                                                                     | int Finish.                    |                                                                    |
| (30)                        | Conservation roof light                                                                                     |                                |                                                                    |
| (31)                        | Aluminium framed windo                                                                                      | W                              |                                                                    |
| (32)                        | Photovoltaic panels                                                                                         |                                |                                                                    |
| (33)                        | Obscured glazing  Glazed, timber framed Fr                                                                  | rench Doors                    | Paint finish                                                       |
| (35)                        | Roof access hatch.                                                                                          | chen boors.                    | r ant mish.                                                        |
| Phase                       |                                                                                                             |                                |                                                                    |
|                             | PLAN                                                                                                        | NIIN                           | IG                                                                 |
|                             |                                                                                                             |                                |                                                                    |
| Drawing title               |                                                                                                             |                                |                                                                    |
|                             | Proposed Side (S                                                                                            | South) Ele                     | vations                                                            |
|                             |                                                                                                             |                                |                                                                    |
| Drawing No.                 | A_2103                                                                                                      | Rev.                           | -                                                                  |
| Drawn                       | VK                                                                                                          | Approved                       | RD                                                                 |
| First revision              | 23.09.2024                                                                                                  | Updated                        | _                                                                  |
|                             | -                                                                                                           |                                |                                                                    |
| S                           | <b>TUDIO</b>                                                                                                | T                              | HRFF                                                               |
|                             | reet, London, W1T 2DD                                                                                       |                                | s://www.studiothreearchtiects.com                                  |
| Project No.                 |                                                                                                             | ddress                         | Nathardadi Oadaa                                                   |
| 2                           | 3074                                                                                                        | Lond                           | Netherhall Gardens<br>don<br>3 5TP                                 |
| Cliont                      |                                                                                                             |                                |                                                                    |
| Client   r                  | ena Kyuchukova & N                                                                                          | ledko Kyu                      | chukov                                                             |
| Scale 1                     | :50 @ A1 / 1:100 @ <i>i</i>                                                                                 | <b>A</b> 3                     |                                                                    |
|                             |                                                                                                             |                                |                                                                    |

Reinstate brick pier and cast stone coping. Re-construct garden wall to match the level of the remaining garden wall. Rebuild the brick pier with new cast stone coping.

Date:

Roof slates

Porcelain tile paving

00.00.0000

Metal railings atop brick garden wall.

21 Fascia panel.

Rebuild existing timber garden fence.

Glazed, timber framed side access door (level threshold). Paint finish.

Glazed, timber framed French Doors. Paint finish.

Dormer window with painted timber fascia and timber-panelled dormer cheeks.

26 Cast metal rainwater goods.

27) Cast stone coping to parapet wall.

Awning with fascia panel.

Timber Fascia Panel. Paint Finish.

Conservation roof light

31) Aluminium framed window

Photovoltaic panels

Obscured glazing

Glazed, timber framed French Doors. Paint finish.

<u>35</u>) Roof access hatch.