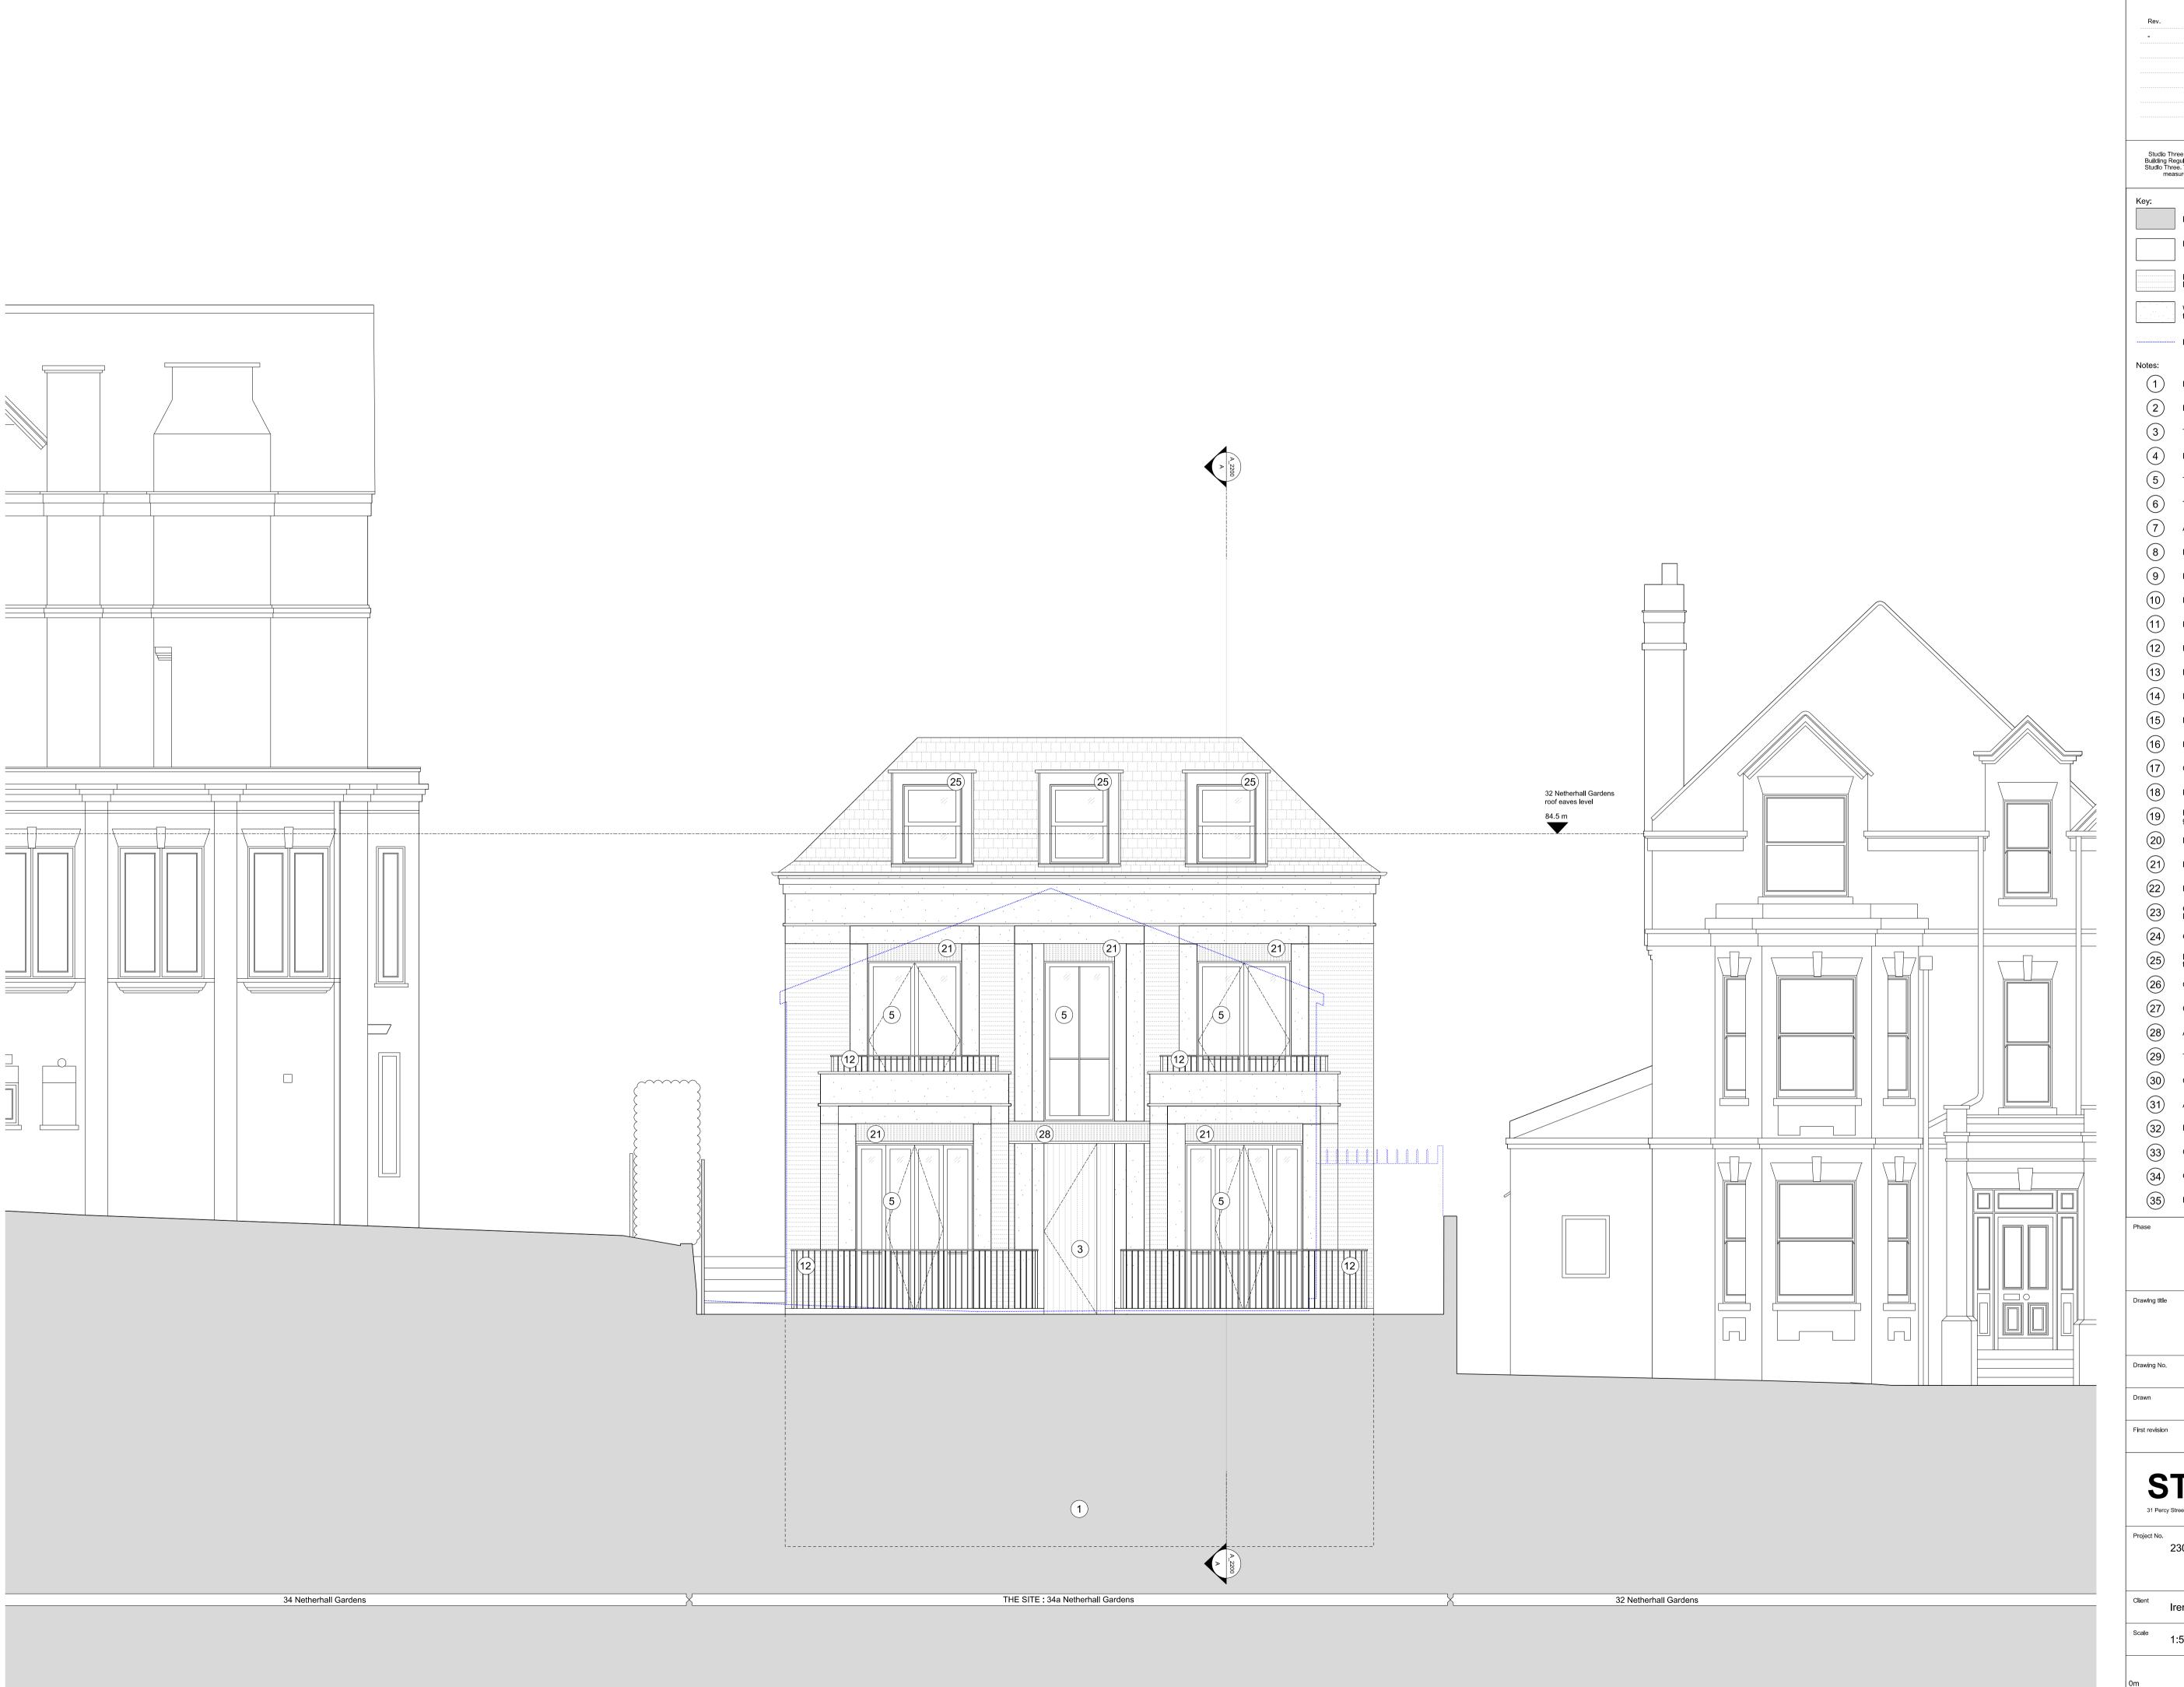

Purpose Date: Issued for Planning 00.00.0000 Studio Three Architects Limited. All construction works to comply with British Standards and Building Regulations requirements. Any errors on drawings or omissions should be reported to Studio Three. This drawing cannot be used to calculate areas for the purposes of valuation. All measurements should be checked on site. These drawings should not be scaled. Roof slates Existing fabric Porcelain tile paving Red brick selected to match neighbouring properties at 32 Netherhall Gardens and 34 Netherhall Gardens Wet cast masonry features (copings, sills, window surrounds) to suit the colour of the red brickwork Existing building outline Basement beneath the footprint of the existing house. 2 Front light wells. Timber front door (level threshold). Paint finish. Bay window: timber framed with wet cast masonry corner posts. 5 Timber-framed casement windows. Paint finish. 6 Timber-framed windows. Paint finish. 7 Aluminium tripartite sliding windows. 8 Rear terrace (lowered) with porcelain paviours. 9 Base of staircase finished in porcelain tile. (10) Metal staircase and railing. Paint finish. External access stairs. (12) Metal railings. Paint finish. (13) Bi-folding metal vehicular access gates. New metal pedestrian gate New parcel delivery box, with tongue and groove timber gate. (16) Bin Store (brick). Cycle store (timber batten). (18) Reinstate brick pier and cast stone coping. Re-construct garden wall to match the level of the remaining garden wall. Rebuild the brick pier with new cast stone coping. Metal railings atop brick garden wall. (21) Fascia panel. (22) Rebuild existing timber garden fence. Glazed, timber framed side access door (level threshold). Paint finish. Glazed, timber framed French Doors. Paint finish. Dormer window with painted timber fascia and timber-panelled dormer cheeks. 26 Cast metal rainwater goods. 27 Cast stone coping to parapet wall. Awning with fascia panel. Timber Fascia Panel. Paint Finish. Onservation roof light 31 Aluminium framed window Photovoltaic panels Obscured glazing Glazed, timber framed French Doors. Paint finish. Roof access hatch. **PLANNING** Proposed Front (West) Elevation A\_2100 RD 23.09.2024 STUDIO THREE 34a Netherhall Gardens London NW3 5TP 23074 Irena Kyuchukova & Nedko Kyuchukov 1:50 @ A1 / 1:100 @ A3