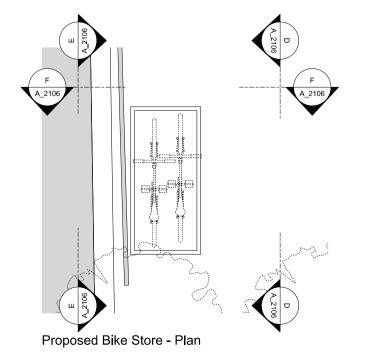

DD - Proposed Bike Store - Front Elevation

EE - Proposed Bike Store - Rear Elevation

FF - Proposed Bike Store - Side Elevation

Purpose Issued for Planning Studio Three Architects Limited. All construction works to comply with British Standards and Building Regulations requirements. Any errors on drawings or omissions should be reported to Studio Three. This drawing cannot be used to calculate areas for the purposes of valuation. All measurements should be checked on site. These drawings should not be scaled. Red brick selected to match neighbouring properties at 32 Netherhall Gardens and 34 Netherhall Gardens Wet cast masonry features (copings, sills, window surrounds) to suit the colour of the red brickwork Basement beneath the footprint of the existing house. 2 Front light wells. Timber front door (level threshold). Paint finish. Bay window: timber framed with wet cast masonry corner posts. Timber-framed casement windows. Paint finish. 6 Timber-framed windows. Paint finish. (7) Aluminium tripartite sliding windows. 8 Rear terrace (lowered) with porcelain paviours. Base of staircase finished in porcelain tile. 10 Metal staircase and railing. Paint finish. (11) External access stairs. Metal railings. Paint finish. Bi-folding metal vehicular access gates. (14) New metal pedestrian gate New parcel delivery box, with tongue and groove timber gate. Bin Store (brick). Cycle store (timber batten). 20

## **PLANNING**

Proposed Bike & Bin Stores Elevations

| Drawing No.    | A_2106     | Rev.     | -  |
|----------------|------------|----------|----|
| Drawn          | VK         | Approved | RD |
| First revision | 23.09.2024 | Updated  | -  |