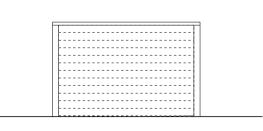

DD - Proposed Bike Store - Front Elevation

EE - Proposed Bike Store - Rear Elevation

FF - Proposed Bike Store - Side Elevation

Purpose Issued for Planning Studio Three Architects Limited. All construction works to comply with British Standards and Building Regulations requirements. Any errors on drawings or omissions should be reported to Studio Three. This drawing cannot be used to calculate areas for the purposes of valuation. All measurements should be checked on site. These drawings should not be scaled. Red brick selected to match neighbouring properties at 32 Netherhall Gardens and 34 Netherhall Gardens Wet cast masonry features (copings, sills, window surrounds) to suit the colour of the red brickwork Basement beneath the footprint of the existing house. 2 Front light wells. Timber front door (level threshold). Paint finish. Bay window: timber framed with wet cast masonry corner posts. Timber-framed casement windows. Paint finish. 6 Timber-framed windows. Paint finish. (7) Aluminium tripartite sliding windows. 8 Rear terrace (lowered) with porcelain paviours. Base of staircase finished in porcelain tile. 10 Metal staircase and railing. Paint finish. (11) External access stairs. Metal railings. Paint finish. Bi-folding metal vehicular access gates. (14) New metal pedestrian gate New parcel delivery box, with tongue and groove timber gate. Bin Store (brick). Cycle store (timber batten). 20

## **PLANNING**

Proposed Bike & Bin Stores Elevations

| Drawing No.    | A_2106     | Rev.     | -  |
|----------------|------------|----------|----|
| Drawn          | VK         | Approved | RD |
| First revision | 23.09.2024 | Updated  | -  |