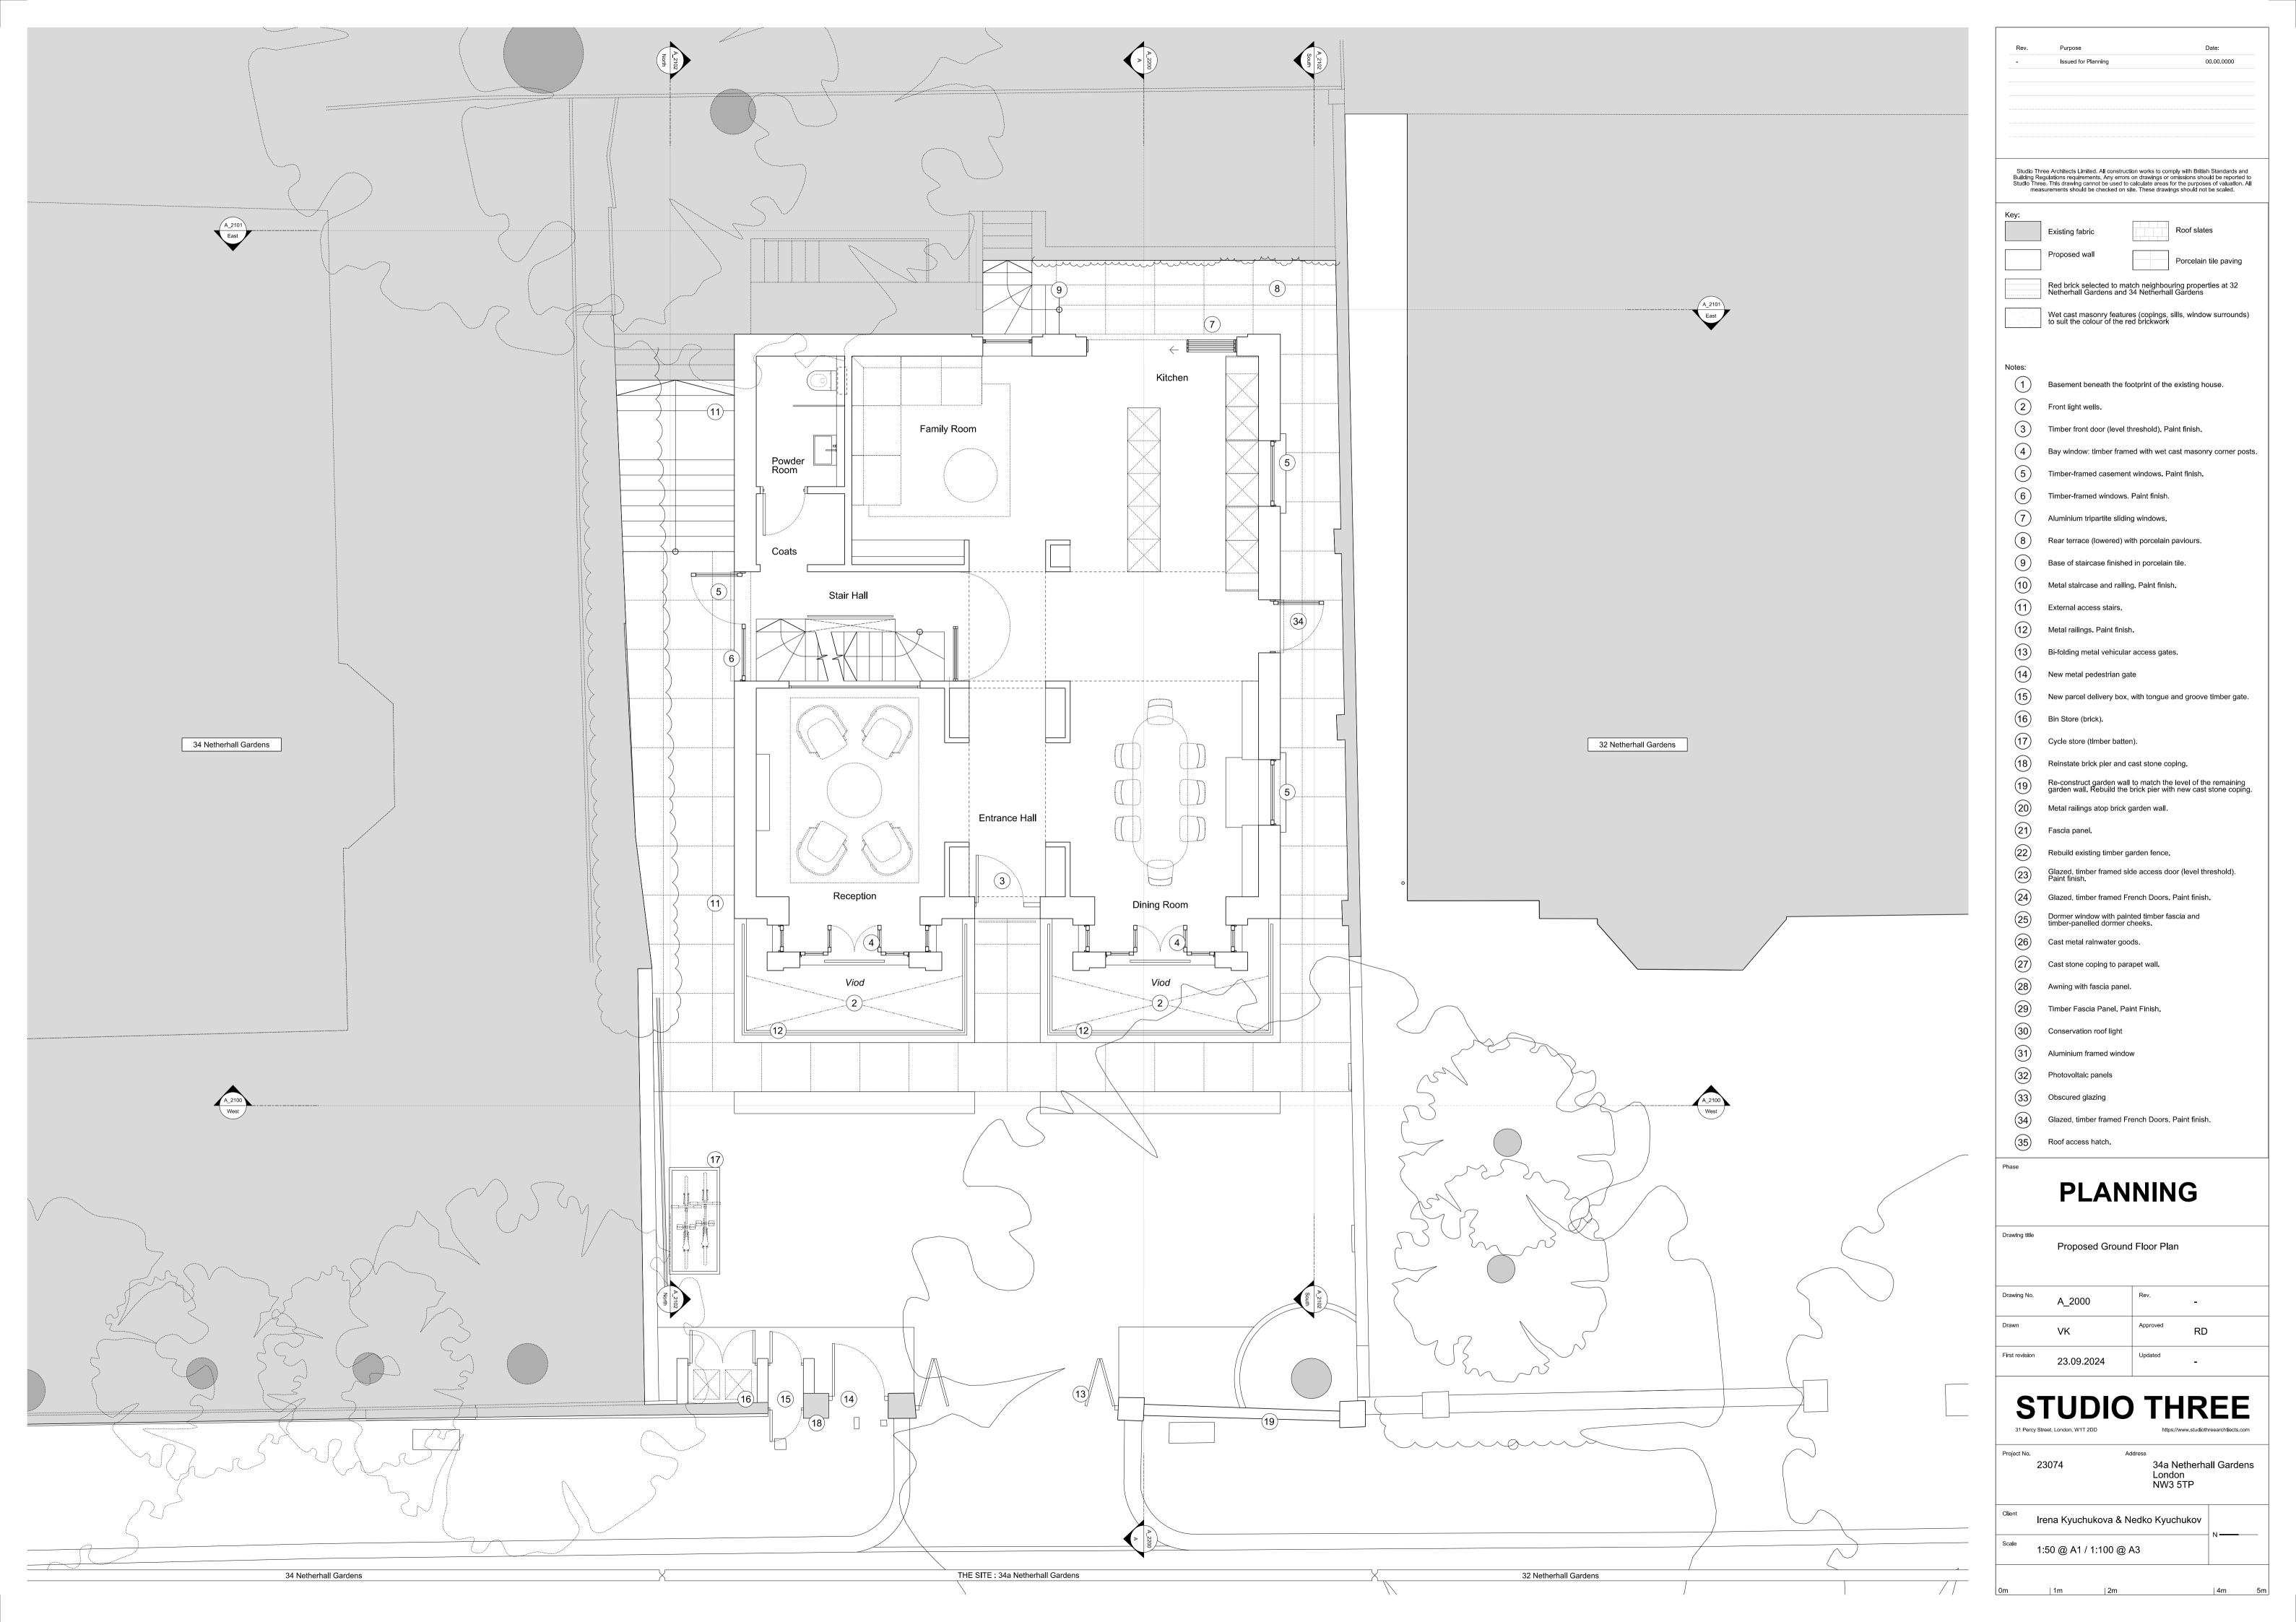

| -                          | Issued for Planning                                                                                                                                    |                                | 00.00.0000                                                        |
|----------------------------|--------------------------------------------------------------------------------------------------------------------------------------------------------|--------------------------------|-------------------------------------------------------------------|
|                            |                                                                                                                                                        |                                |                                                                   |
|                            |                                                                                                                                                        |                                |                                                                   |
|                            |                                                                                                                                                        |                                |                                                                   |
|                            |                                                                                                                                                        |                                |                                                                   |
| Building Re<br>Studlo Thre | ree Architects Limited. All construct<br>egulations requirements. Any errors<br>se. ThIs drawing cannot be used to<br>surements should be checked on s | on drawings or calculate areas | omissions should be reported to or the purposes of valuation. All |
|                            | sulements should be checked on s                                                                                                                       | ite. Triese drawii             | igs should not be scaled.                                         |
| Key:                       | Existing fabric                                                                                                                                        |                                | Roof slates                                                       |
|                            | Proposed wall                                                                                                                                          |                                |                                                                   |
|                            |                                                                                                                                                        |                                | Porcelain tile paving                                             |
|                            | Red brick selected to ma<br>Netherhall Gardens and                                                                                                     | tch neighbou<br>34 Netherhal   | iring properties at 32<br>I Gardens                               |
|                            | Wet cast masonry feature to suit the colour of the re                                                                                                  | es (copings,<br>ed brickwork   | sills, window surrounds)                                          |
|                            | Existing building outline                                                                                                                              |                                |                                                                   |
| Notes:                     |                                                                                                                                                        |                                |                                                                   |
| 1                          | Basement beneath the fo                                                                                                                                | ootprint of the                | existing house.                                                   |
| 2                          | Front light wells.                                                                                                                                     |                                |                                                                   |
| 3                          | Timber front door (level t                                                                                                                             | hreshold). Pa                  | aint finish.                                                      |
| 4                          | Bay window: timber fram                                                                                                                                | ed with wet o                  | ast masonry corner posts                                          |
| 5                          | Timber-framed casemen                                                                                                                                  | t windows. P                   | aint finish.                                                      |
| 6                          | Timber-framed windows.                                                                                                                                 | Paint finish.                  |                                                                   |
| 7                          | Aluminium tripartite slidir                                                                                                                            | ng windows.                    |                                                                   |
| 8                          | Rear terrace (lowered) w                                                                                                                               | ith porcelain                  | paviours.                                                         |
| 9                          | Base of staircase finished                                                                                                                             | d in porcelair                 | ı tile.                                                           |
| 10                         | Metal staircase and rallin                                                                                                                             | g. Paint finis                 | h.                                                                |
| <u>11</u>                  | External access stairs.                                                                                                                                |                                |                                                                   |
| (12)                       | Metal railings. Paint finisi                                                                                                                           | n.                             |                                                                   |
| (13)                       | Bi-folding metal vehicula                                                                                                                              | r access gate                  | es.                                                               |
| (14)                       | New metal pedestrian ga                                                                                                                                | te                             |                                                                   |
| (15)                       | New parcel delivery box,                                                                                                                               | with tongue                    | and groove timber gate.                                           |
| (16)                       | Bin Store (brick).                                                                                                                                     |                                |                                                                   |
| (17)                       | Cycle store (timber batte                                                                                                                              | n).                            |                                                                   |
| (18)                       | Reinstate brick pier and                                                                                                                               |                                |                                                                   |
| (19)                       | Re-construct garden wall garden wall. Rebuild the                                                                                                      | to match the<br>brick pier wit | e level of the remaining<br>h new cast stone coping.              |
| (20)                       | Metal railings atop brick (                                                                                                                            | garden wall.                   |                                                                   |
| (21)                       | Fascia panel.                                                                                                                                          |                                |                                                                   |
| (22)                       | Rebuild existing timber g Glazed, timber framed si                                                                                                     |                                | oor (level threshold)                                             |
| (23)                       | Paint finish.                                                                                                                                          |                                |                                                                   |
| (24)                       | Glazed, timber framed Fi                                                                                                                               |                                |                                                                   |
| (25)                       | timber-panelled dormer o                                                                                                                               | cheeks.                        | oola ana                                                          |
| (26)                       | Cast metal rainwater goo                                                                                                                               |                                |                                                                   |
| (27)                       | Cast stone coping to par                                                                                                                               |                                |                                                                   |
| (28)                       | Awning with fascia panel                                                                                                                               |                                |                                                                   |
| (29)                       | Timber Fascia Panel. Paint Finish.                                                                                                                     |                                |                                                                   |
| (30)                       | Conservation roof light                                                                                                                                |                                |                                                                   |
| (31)                       | Aluminium framed windo                                                                                                                                 | W                              |                                                                   |
| (32)                       | Photovoltaic panels                                                                                                                                    |                                |                                                                   |
| (33)                       | Obscured glazing  Glazed, timber framed Fr                                                                                                             | rench Doore                    | Paint finish                                                      |
| (34)                       | Roof access hatch.                                                                                                                                     | ench boors.                    | raint iiiiisii.                                                   |
| (35)                       | Roof access flatch.                                                                                                                                    |                                |                                                                   |
| Phase                      |                                                                                                                                                        |                                | 10                                                                |
|                            | PLAN                                                                                                                                                   | NIN                            | IG                                                                |
|                            |                                                                                                                                                        |                                |                                                                   |
| Drawing title              | Proposed Side (N                                                                                                                                       | North) Elev                    | /ations                                                           |
|                            |                                                                                                                                                        |                                |                                                                   |
| Drawing No.                | A 2102                                                                                                                                                 | Rev.                           |                                                                   |
| D                          | A_2102                                                                                                                                                 | A                              |                                                                   |
| Drawn                      | VK                                                                                                                                                     | Approved                       | RD                                                                |
| First revision             | 23.09.2024                                                                                                                                             | Updated                        | -                                                                 |
|                            |                                                                                                                                                        |                                |                                                                   |
| S                          | <b>TUDIO</b>                                                                                                                                           | TI                             | HREF                                                              |
|                            | treet, London, W1T 2DD                                                                                                                                 |                                | s://www.studiothreearchtiects.com                                 |
| Project No.                |                                                                                                                                                        | ddress                         | NI-AL- I II - 1                                                   |
| 2                          | 3074                                                                                                                                                   | Lond                           | Netherhall Gardens<br>don<br>3 5TP                                |
|                            |                                                                                                                                                        | INVV                           |                                                                   |
| Client <b>i</b> r          | rena Kyuchukova & N                                                                                                                                    | ledko Kyu                      | chukov                                                            |
| Scale 1                    | :50 @ A1 / 1:100 @ .                                                                                                                                   | A3                             |                                                                   |
|                            |                                                                                                                                                        |                                |                                                                   |
|                            |                                                                                                                                                        |                                |                                                                   |