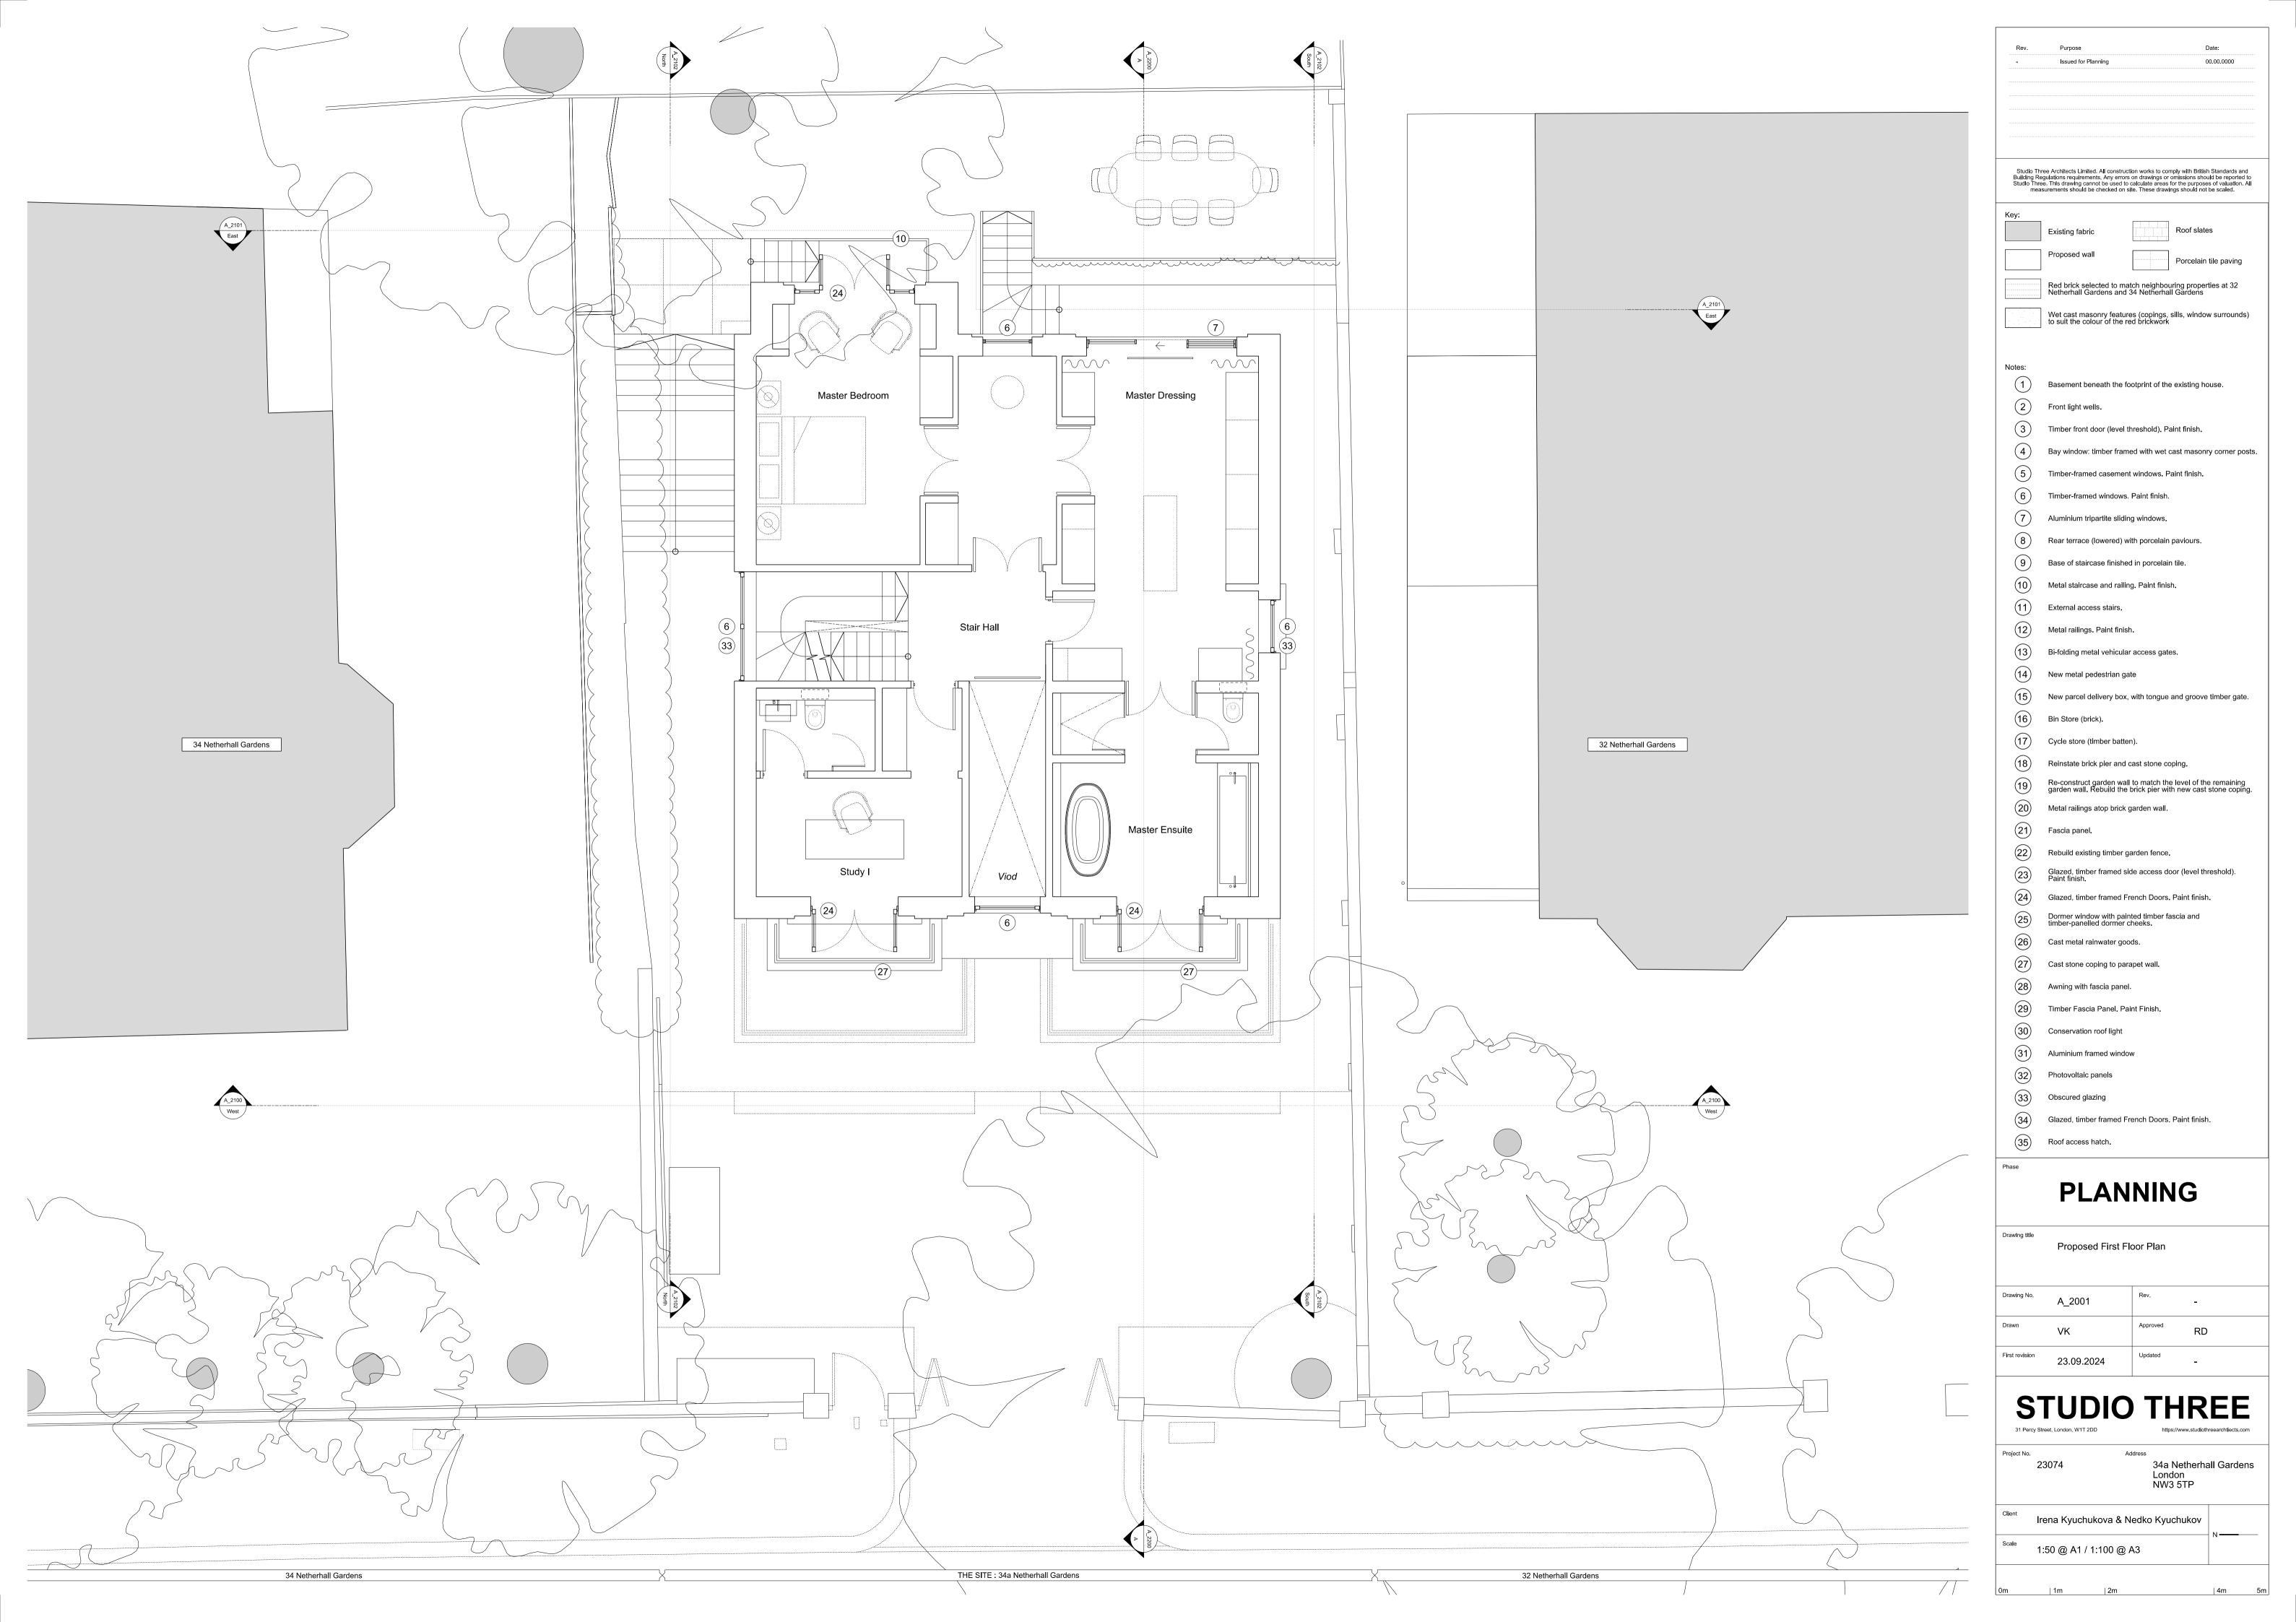

| -                          | Issued for Planning                                                                                                                                    |                                | 00.00.0000                                                        |
|----------------------------|--------------------------------------------------------------------------------------------------------------------------------------------------------|--------------------------------|-------------------------------------------------------------------|
|                            |                                                                                                                                                        |                                |                                                                   |
|                            |                                                                                                                                                        |                                |                                                                   |
|                            |                                                                                                                                                        |                                |                                                                   |
|                            |                                                                                                                                                        |                                |                                                                   |
| Building Re<br>Studlo Thre | ree Architects Limited. All construct<br>egulations requirements. Any errors<br>se. ThIs drawing cannot be used to<br>surements should be checked on s | on drawings or calculate areas | omissions should be reported to or the purposes of valuation. All |
|                            | sulements should be checked on s                                                                                                                       | ite. Triese drawii             | igs should not be scaled.                                         |
| Key:                       | Existing fabric                                                                                                                                        |                                | Roof slates                                                       |
|                            | Proposed wall                                                                                                                                          |                                |                                                                   |
|                            |                                                                                                                                                        |                                | Porcelain tile paving                                             |
|                            | Red brick selected to ma<br>Netherhall Gardens and                                                                                                     | tch neighbou<br>34 Netherhal   | iring properties at 32<br>I Gardens                               |
|                            | Wet cast masonry feature to suit the colour of the re                                                                                                  | es (copings,<br>ed brickwork   | sills, window surrounds)                                          |
|                            | Existing building outline                                                                                                                              |                                |                                                                   |
| Notes:                     |                                                                                                                                                        |                                |                                                                   |
| 1                          | Basement beneath the fo                                                                                                                                | ootprint of the                | existing house.                                                   |
| 2                          | Front light wells.                                                                                                                                     |                                |                                                                   |
| 3                          | Timber front door (level t                                                                                                                             | hreshold). Pa                  | aint finish.                                                      |
| 4                          | Bay window: timber fram                                                                                                                                | ed with wet o                  | ast masonry corner posts                                          |
| 5                          | Timber-framed casemen                                                                                                                                  | t windows. P                   | aint finish.                                                      |
| 6                          | Timber-framed windows.                                                                                                                                 | Paint finish.                  |                                                                   |
| 7                          | Aluminium tripartite slidir                                                                                                                            | ng windows.                    |                                                                   |
| 8                          | Rear terrace (lowered) w                                                                                                                               | ith porcelain                  | paviours.                                                         |
| 9                          | Base of staircase finished                                                                                                                             | d in porcelair                 | ı tile.                                                           |
| 10                         | Metal staircase and rallin                                                                                                                             | g. Paint finis                 | h.                                                                |
| <u>11</u>                  | External access stairs.                                                                                                                                |                                |                                                                   |
| (12)                       | Metal railings. Paint finisi                                                                                                                           | n.                             |                                                                   |
| (13)                       | Bi-folding metal vehicula                                                                                                                              | r access gate                  | es.                                                               |
| (14)                       | New metal pedestrian ga                                                                                                                                | te                             |                                                                   |
| (15)                       | New parcel delivery box,                                                                                                                               | with tongue                    | and groove timber gate.                                           |
| (16)                       | Bin Store (brick).                                                                                                                                     |                                |                                                                   |
| (17)                       | Cycle store (timber batte                                                                                                                              | n).                            |                                                                   |
| (18)                       | Reinstate brick pier and                                                                                                                               |                                |                                                                   |
| (19)                       | Re-construct garden wall garden wall. Rebuild the                                                                                                      | to match the<br>brick pier wit | e level of the remaining<br>h new cast stone coping.              |
| (20)                       | Metal railings atop brick (                                                                                                                            | garden wall.                   |                                                                   |
| (21)                       | Fascia panel.                                                                                                                                          |                                |                                                                   |
| (22)                       | Rebuild existing timber g Glazed, timber framed si                                                                                                     |                                | oor (level threshold)                                             |
| (23)                       | Paint finish.                                                                                                                                          |                                |                                                                   |
| (24)                       | Glazed, timber framed Fi                                                                                                                               |                                |                                                                   |
| (25)                       | timber-panelled dormer o                                                                                                                               | cheeks.                        | oola ana                                                          |
| (26)                       | Cast metal rainwater goo                                                                                                                               |                                |                                                                   |
| (27)                       | Cast stone coping to par                                                                                                                               |                                |                                                                   |
| (28)                       | Awning with fascia panel                                                                                                                               |                                |                                                                   |
| (29)                       | Timber Fascia Panel. Paint Finish.                                                                                                                     |                                |                                                                   |
| (30)                       | Conservation roof light                                                                                                                                |                                |                                                                   |
| (31)                       | Aluminium framed windo                                                                                                                                 | W                              |                                                                   |
| (32)                       | Photovoltaic panels                                                                                                                                    |                                |                                                                   |
| (33)                       | Obscured glazing  Glazed, timber framed Fr                                                                                                             | rench Doore                    | Paint finish                                                      |
| (34)                       | Roof access hatch.                                                                                                                                     | ench boors.                    | raint iiiiisii.                                                   |
| (35)                       | Roof access flatch.                                                                                                                                    |                                |                                                                   |
| Phase                      |                                                                                                                                                        |                                | 10                                                                |
|                            | PLAN                                                                                                                                                   | NIN                            | IG                                                                |
|                            |                                                                                                                                                        |                                |                                                                   |
| Drawing title              | Proposed Side (N                                                                                                                                       | North) Elev                    | /ations                                                           |
|                            |                                                                                                                                                        |                                |                                                                   |
| Drawing No.                | A 2102                                                                                                                                                 | Rev.                           |                                                                   |
| D                          | A_2102                                                                                                                                                 | A                              |                                                                   |
| Drawn                      | VK                                                                                                                                                     | Approved                       | RD                                                                |
| First revision             | 23.09.2024                                                                                                                                             | Updated                        | -                                                                 |
|                            |                                                                                                                                                        |                                |                                                                   |
| S                          | <b>TUDIO</b>                                                                                                                                           | TI                             | HREF                                                              |
|                            | treet, London, W1T 2DD                                                                                                                                 |                                | s://www.studiothreearchtiects.com                                 |
| Project No.                |                                                                                                                                                        | ddress                         | NI-AL- I II - 1                                                   |
| 2                          | 3074                                                                                                                                                   | Lond                           | Netherhall Gardens<br>don<br>3 5TP                                |
|                            |                                                                                                                                                        | INVV                           |                                                                   |
| Client <b>i</b> r          | rena Kyuchukova & N                                                                                                                                    | ledko Kyu                      | chukov                                                            |
| Scale 1                    | :50 @ A1 / 1:100 @ .                                                                                                                                   | A3                             |                                                                   |
|                            |                                                                                                                                                        |                                |                                                                   |
|                            |                                                                                                                                                        |                                |                                                                   |