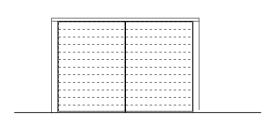

DD - Proposed Bike Store - Front Elevation

EE - Proposed Bike Store - Rear Elevation

FF - Proposed Bike Store - Side Elevation

Purpose Issued for Planning Studio Three Architects Limited. All construction works to comply with British Standards and Building Regulations requirements. Any errors on drawings or omissions should be reported to Studio Three. This drawing cannot be used to calculate areas for the purposes of valuation. All measurements should be checked on site. These drawings should not be scaled. Red brick selected to match neighbouring properties at 32 Netherhall Gardens and 34 Netherhall Gardens Wet cast masonry features (copings, sills, window surrounds) to suit the colour of the red brickwork Basement beneath the footprint of the existing house. 2 Front light wells. Timber front door (level threshold). Paint finish. Bay window: timber framed with wet cast masonry corner posts. Timber-framed casement windows. Paint finish. 6 Timber-framed windows. Paint finish. (7) Aluminium tripartite sliding windows. 8 Rear terrace (lowered) with porcelain paviours. Base of staircase finished in porcelain tile. 10 Metal staircase and railing. Paint finish. (11) External access stairs. Metal railings. Paint finish. Bi-folding metal vehicular access gates. (14) New metal pedestrian gate New parcel delivery box, with tongue and groove timber gate. Bin Store (brick). Cycle store (timber batten). 20

## **PLANNING**

Proposed Bike & Bin Stores Elevations

| Drawing No.    | A_2106     | Rev.     | -  |
|----------------|------------|----------|----|
| Drawn          | VK         | Approved | RD |
| First revision | 23.09.2024 | Updated  | -  |