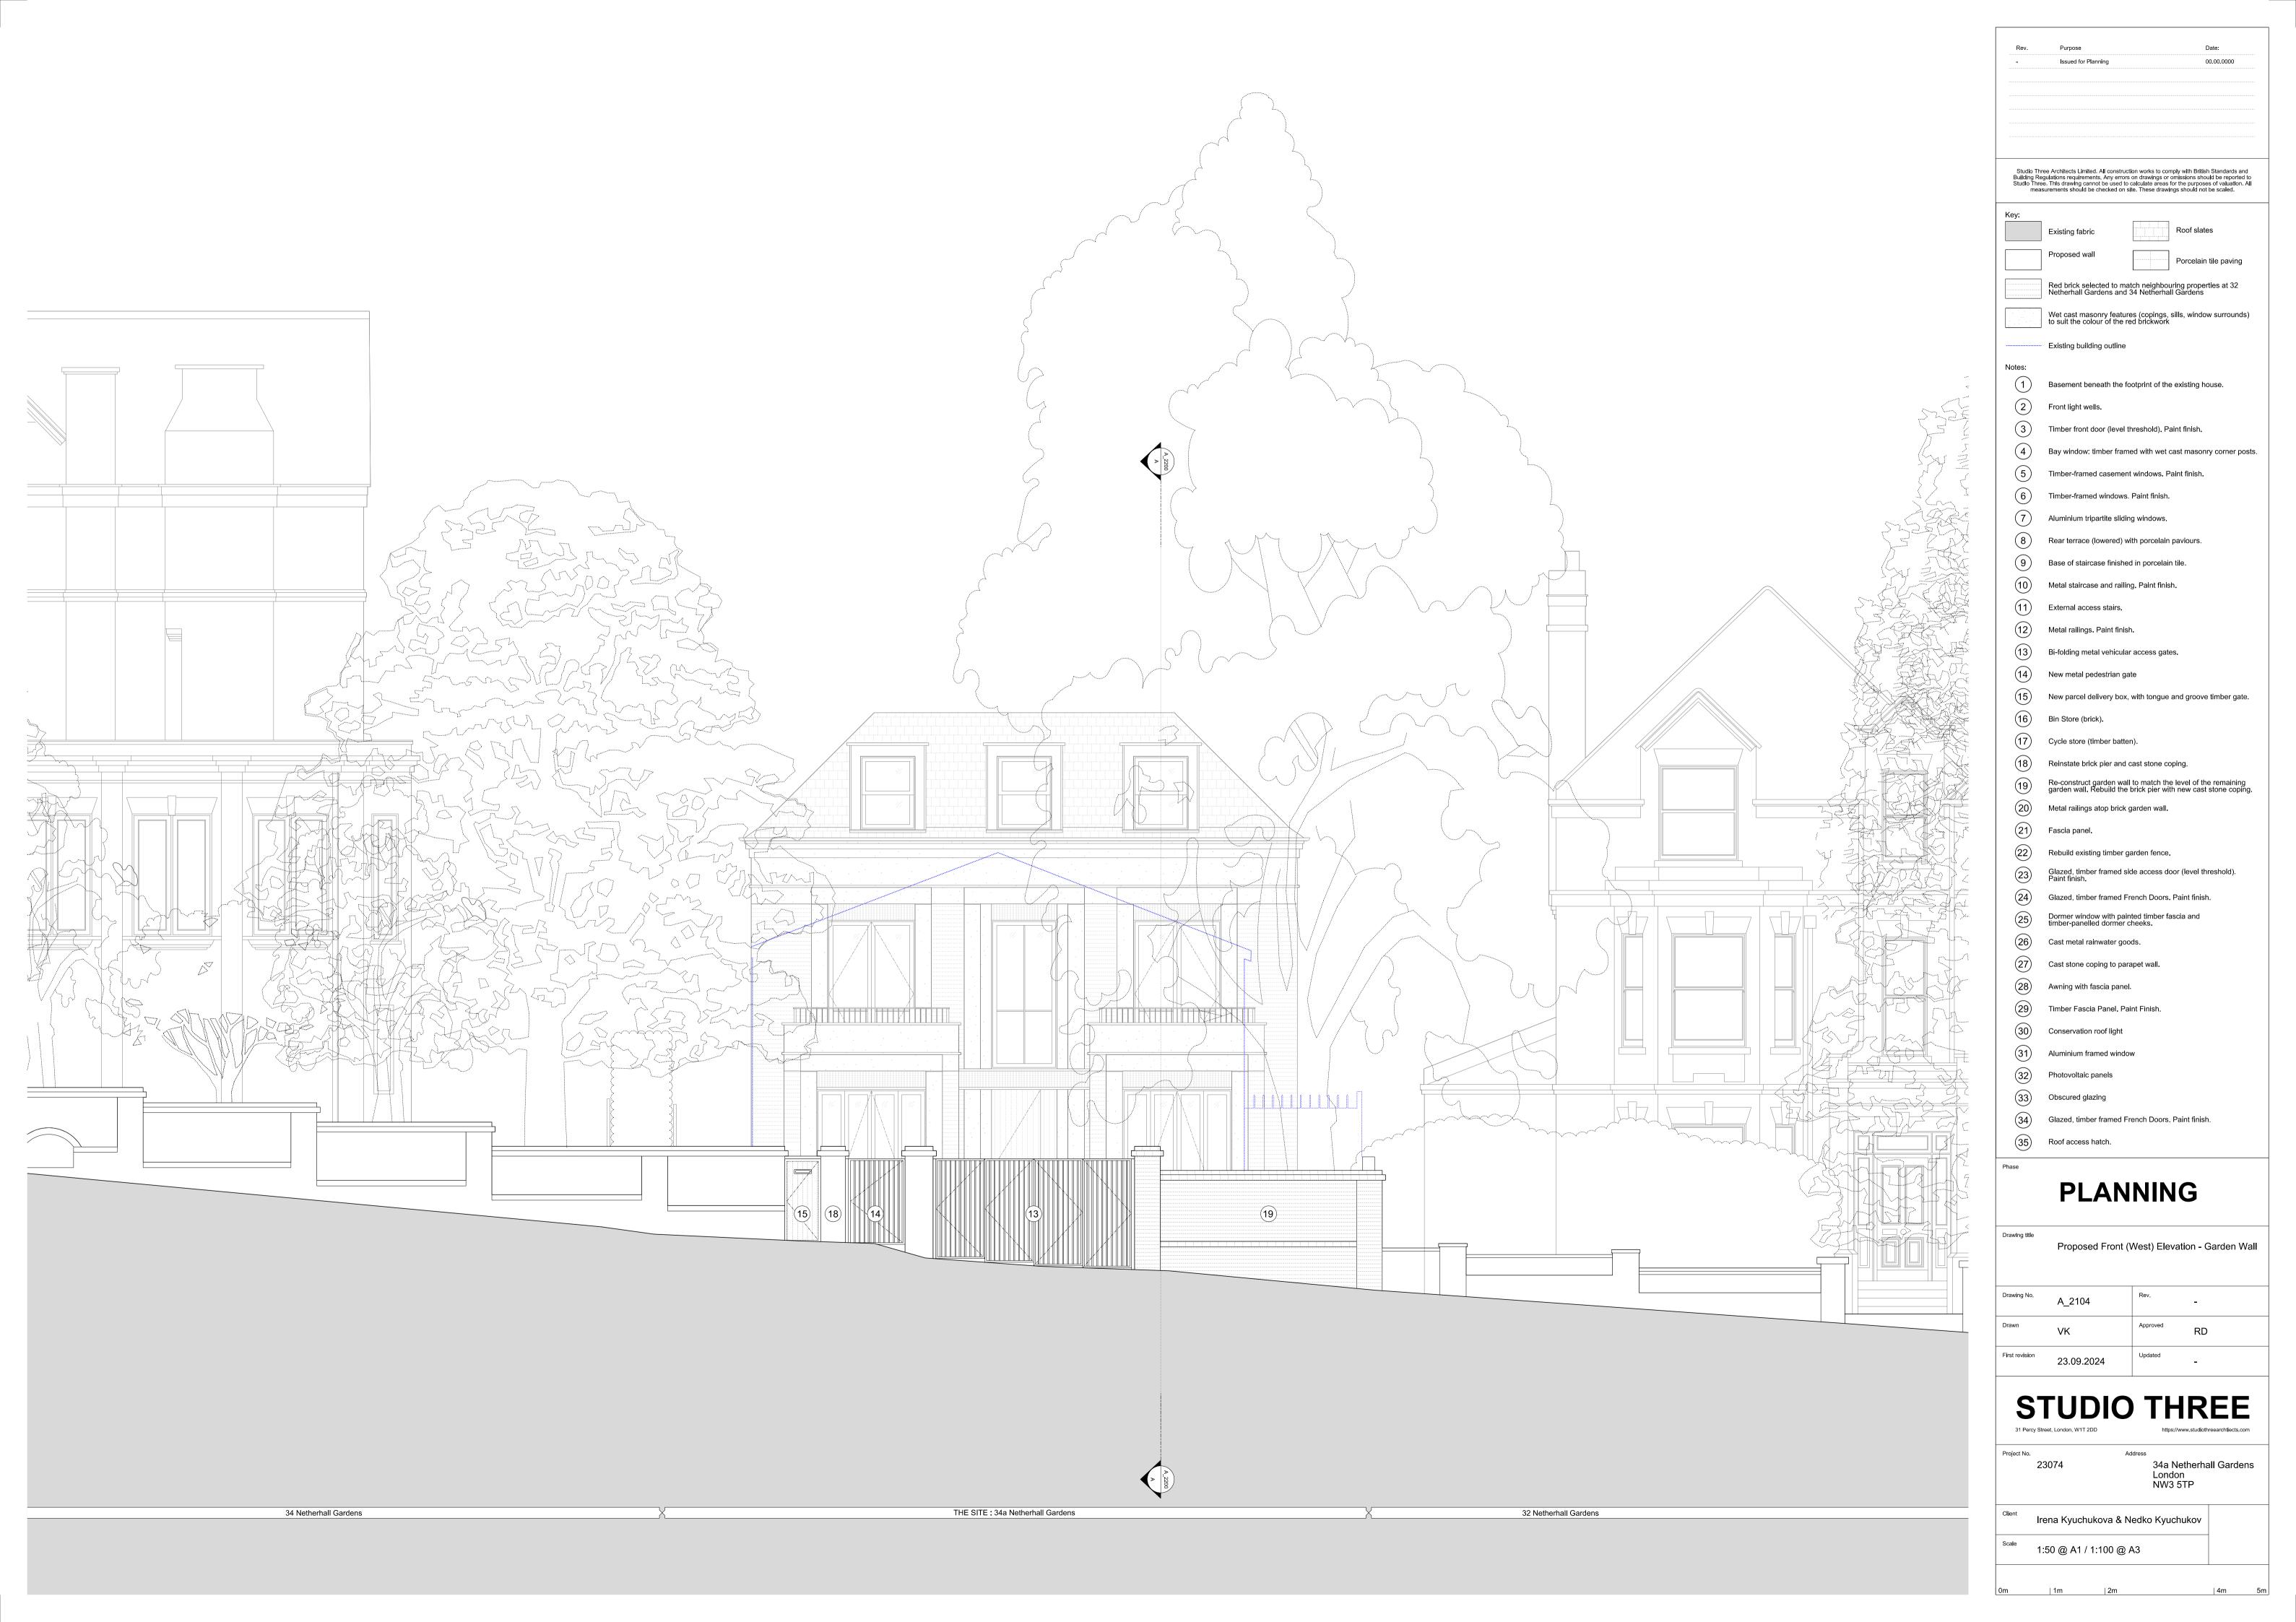

Purpose Date: Issued for Planning 00.00.0000 Studio Three Architects Limited. All construction works to comply with British Standards and Building Regulations requirements. Any errors on drawings or omissions should be reported to Studio Three. This drawing cannot be used to calculate areas for the purposes of valuation. All measurements should be checked on site. These drawings should not be scaled. Roof slates Existing fabric Porcelain tile paving Red brick selected to match neighbouring properties at 32 Netherhall Gardens and 34 Netherhall Gardens Wet cast masonry features (copings, sills, window surrounds) to suit the colour of the red brickwork Existing building outline Basement beneath the footprint of the existing house. 2 Front light wells. Timber front door (level threshold). Paint finish. Bay window: timber framed with wet cast masonry corner posts. 5 Timber-framed casement windows. Paint finish. 6 Timber-framed windows. Paint finish. 7 Aluminium tripartite sliding windows. 8 Rear terrace (lowered) with porcelain paviours. 9 Base of staircase finished in porcelain tile. (10) Metal staircase and railing. Paint finish. External access stairs. (12) Metal railings. Paint finish. (13) Bi-folding metal vehicular access gates. New metal pedestrian gate New parcel delivery box, with tongue and groove timber gate. (16) Bin Store (brick). Cycle store (timber batten). (18) Reinstate brick pier and cast stone coping. Re-construct garden wall to match the level of the remaining garden wall. Rebuild the brick pier with new cast stone coping. Metal railings atop brick garden wall. (21) Fascia panel. (22) Rebuild existing timber garden fence. Glazed, timber framed side access door (level threshold). Paint finish. Glazed, timber framed French Doors. Paint finish. Dormer window with painted timber fascia and timber-panelled dormer cheeks. 26 Cast metal rainwater goods. 27 Cast stone coping to parapet wall. Awning with fascia panel. Timber Fascia Panel. Paint Finish. Onservation roof light 31 Aluminium framed window Photovoltaic panels Obscured glazing Glazed, timber framed French Doors. Paint finish. Roof access hatch. **PLANNING** Proposed Front (West) Elevation A\_2100 RD 23.09.2024 STUDIO THREE 34a Netherhall Gardens London NW3 5TP 23074 Irena Kyuchukova & Nedko Kyuchukov 1:50 @ A1 / 1:100 @ A3