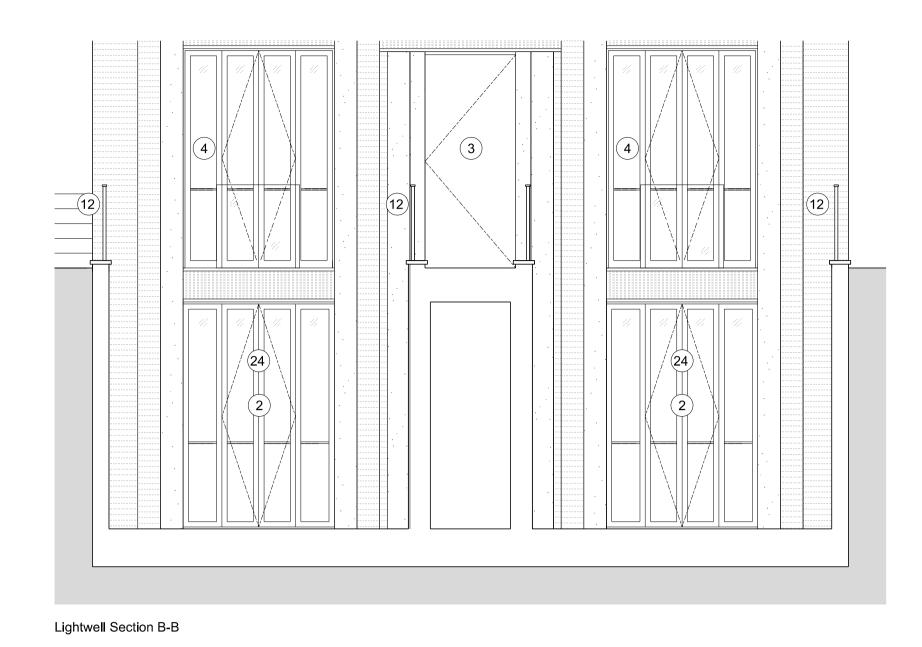

Lightwell Section D-D

| Purpose                                                                                                                           |                                                     | Date:                                                            |
|-----------------------------------------------------------------------------------------------------------------------------------|-----------------------------------------------------|------------------------------------------------------------------|
| Issued for Planning                                                                                                               |                                                     | 00.00.0000                                                       |
|                                                                                                                                   |                                                     |                                                                  |
|                                                                                                                                   |                                                     |                                                                  |
|                                                                                                                                   |                                                     |                                                                  |
|                                                                                                                                   |                                                     |                                                                  |
| ee Architects Limited. All cons<br>gulations requirements. Any er<br>e. ThIs drawlng cannot be use<br>surements should be checked | rrors on drawings or on<br>d to calculate areas for | nissions should be reported to<br>the purposes of valuation. All |
|                                                                                                                                   |                                                     |                                                                  |
| Existing fabric                                                                                                                   |                                                     | Roof slates                                                      |
| Proposed wall                                                                                                                     |                                                     | Porcelain tile paving                                            |
| Red brick selected to<br>Netherhall Gardens a                                                                                     | match neighbouri                                    | ng properties at 32                                              |
|                                                                                                                                   |                                                     |                                                                  |
| to suit the colour of the                                                                                                         | e red brickwork                                     | lls, window surrounds)                                           |
|                                                                                                                                   |                                                     |                                                                  |
| Basement beneath the                                                                                                              | e footprint of the e                                | existing house.                                                  |
| Front light wells.                                                                                                                |                                                     |                                                                  |
| Timber front door (lev                                                                                                            | el threshold). Pair                                 | nt finish.                                                       |
| Bay window: timber fr                                                                                                             | amed with wet ca                                    | st masonry corner post                                           |
| Timber-framed casem                                                                                                               | nent windows. Pai                                   | nt finish.                                                       |
| Timber-framed window                                                                                                              | ws. Paint finish.                                   |                                                                  |
| Aluminium tripartite sl                                                                                                           | iding windows.                                      |                                                                  |
| Rear terrace (lowered                                                                                                             | ) with porcelain p                                  | aviours.                                                         |
| Base of staircase finis                                                                                                           | hed in porcelain t                                  | ile.                                                             |
| Metal staircase and ra                                                                                                            | ailing. Paint finish.                               |                                                                  |
| External access stairs                                                                                                            |                                                     |                                                                  |
| Metal railings. Paint fi                                                                                                          |                                                     |                                                                  |
| Bi-folding metal vehice  New metal pedestrian                                                                                     |                                                     |                                                                  |
| ·                                                                                                                                 |                                                     | nd groove timber gate.                                           |
| Bin Store (brick).                                                                                                                | ox, mar tongao a                                    | ra greeve timber gate.                                           |
| Cycle store (timber ba                                                                                                            | atten).                                             |                                                                  |
| Reinstate brick pier ar                                                                                                           | nd cast stone cop                                   | ing.                                                             |
| Re-construct garden v<br>garden wall. Rebuild t                                                                                   | wall to match the I<br>he brick pier with           | evel of the remaining<br>new cast stone coping                   |
| Metal railings atop brid                                                                                                          | ck garden wall.                                     |                                                                  |
| Fascia panel.                                                                                                                     |                                                     |                                                                  |
| Rebuild existing timber                                                                                                           | er garden fence.                                    |                                                                  |
| Glazed, timber framed Paint finish.                                                                                               | d side access doo                                   | r (level threshold).                                             |
| Glazed, timber framed                                                                                                             |                                                     |                                                                  |
| Dormer window with p<br>timber-panelled dorme                                                                                     | ainted timber fas<br>er cheeks.                     | cia and                                                          |
| Cast metal rainwater                                                                                                              | ~                                                   |                                                                  |
| Cast stone coping to parapet wall.                                                                                                |                                                     |                                                                  |
| Awning with fascia panel.  Timber Fascia Panel, Paint Finish.                                                                     |                                                     |                                                                  |
| Timber Fascia Panel. Paint Finish.  Conservation roof light                                                                       |                                                     |                                                                  |
| Aluminium framed window                                                                                                           |                                                     |                                                                  |
| Photovoltaic panels                                                                                                               |                                                     |                                                                  |
| Obscured glazing                                                                                                                  |                                                     |                                                                  |
| Glazed, timber framed                                                                                                             | d French Doors. F                                   | aint finish.                                                     |
| Roof access hatch.                                                                                                                |                                                     |                                                                  |
|                                                                                                                                   |                                                     |                                                                  |
| PLA                                                                                                                               | NIN                                                 | G                                                                |
| · <b>-</b> /\                                                                                                                     | 414114                                              |                                                                  |
| Dana and Link                                                                                                                     |                                                     |                                                                  |
| Proposed Ligh                                                                                                                     | ıwe⊪ ⊨levatio                                       | nis                                                              |
|                                                                                                                                   |                                                     |                                                                  |
| A_2105                                                                                                                            | Rev.                                                | <u>-</u>                                                         |
|                                                                                                                                   | Approved                                            | RD                                                               |
| VK                                                                                                                                |                                                     | ND                                                               |