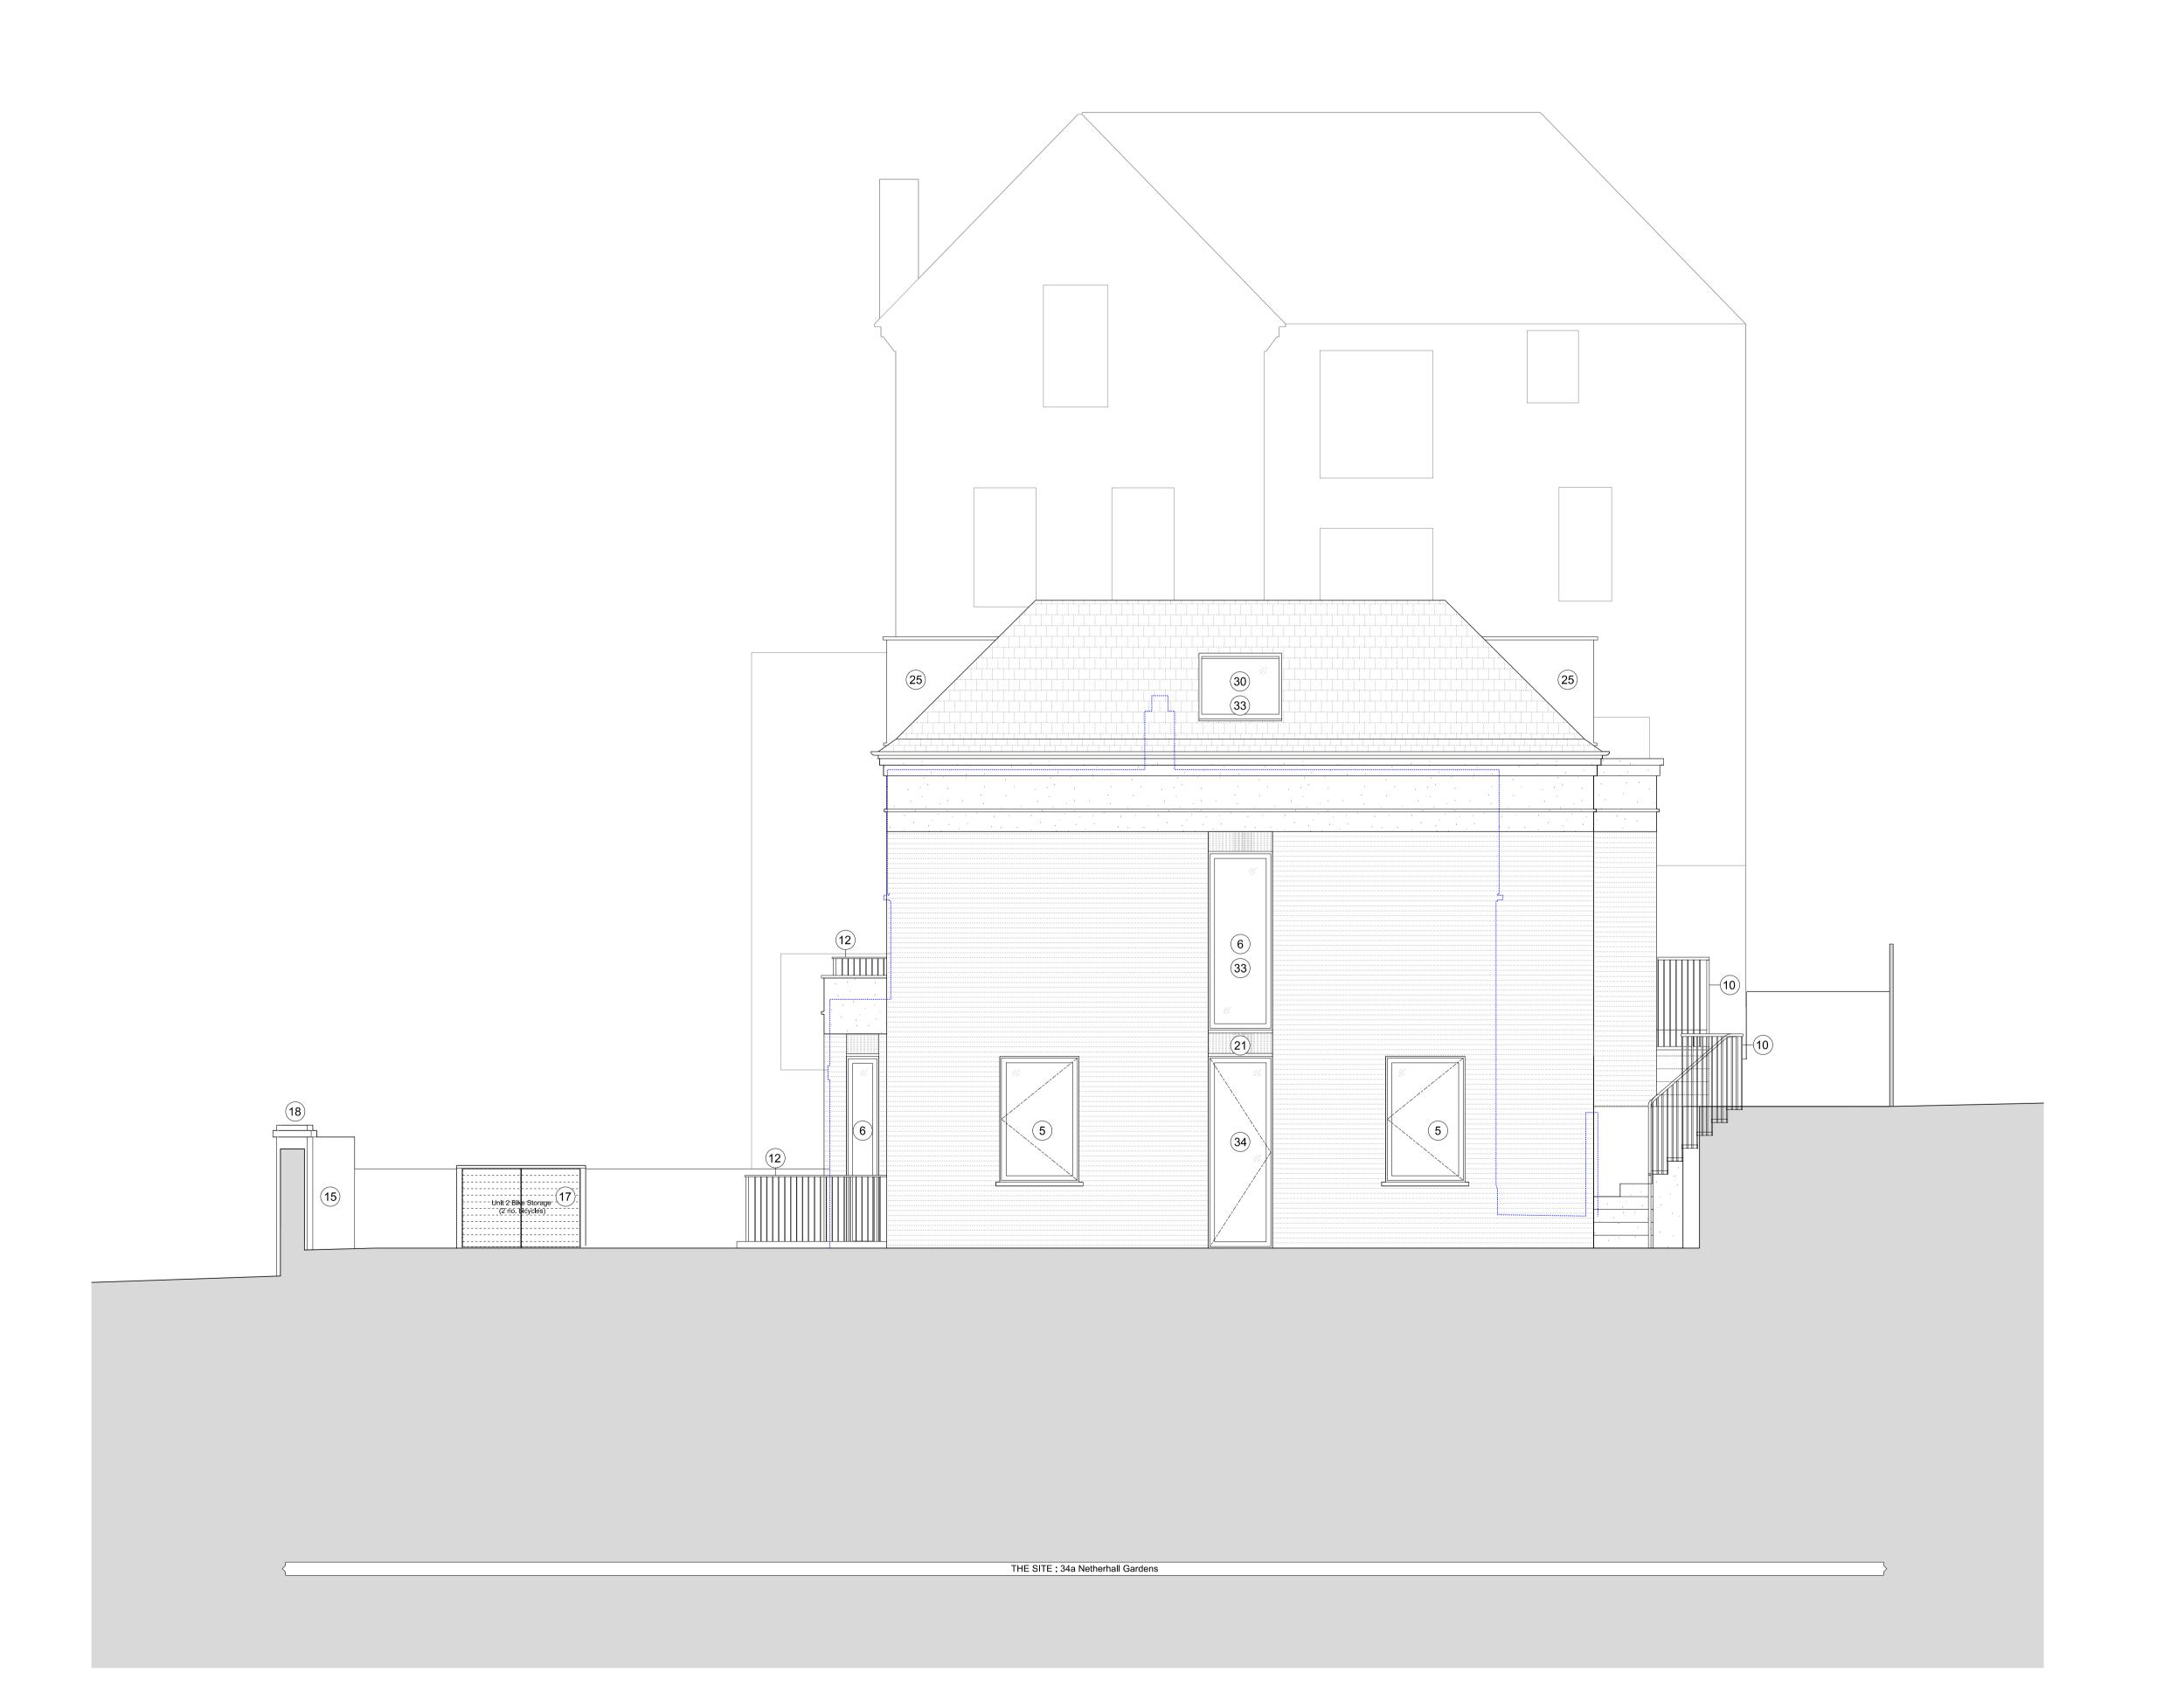

| Rev.                        | Purpose  Issued for Planning                                                                                |                                | Date:<br>00.00.0000                                                |
|-----------------------------|-------------------------------------------------------------------------------------------------------------|--------------------------------|--------------------------------------------------------------------|
|                             |                                                                                                             |                                |                                                                    |
|                             |                                                                                                             |                                |                                                                    |
|                             |                                                                                                             |                                |                                                                    |
| Studio Thr                  | ee Architects Limited. All construct                                                                        | tion works to con              | nply with British Standards and                                    |
| Building Reg<br>Studlo Thre | gulations requirements. Any errors<br>e. ThIs drawing cannot be used to<br>surements should be checked on s | on drawings or calculate areas | omissions should be reported to for the purposes of valuation. All |
| Key:                        |                                                                                                             |                                |                                                                    |
|                             | Existing fabric                                                                                             |                                | Roof slates                                                        |
|                             | Proposed wall                                                                                               |                                | Porcelain tile paving                                              |
|                             | Red brick selected to ma<br>Netherhall Gardens and                                                          | tch neighbou<br>34 Netherhal   | ring properties at 32<br>I Gardens                                 |
|                             | Wet cast masonry feature to suit the colour of the re                                                       | es (copings,                   | sills, window surrounds)                                           |
|                             | Existing building outline                                                                                   | ed Brickwork                   |                                                                    |
| Notes:                      | Existing building outline                                                                                   |                                |                                                                    |
| 1                           | Basement beneath the fo                                                                                     | ootprint of the                | existing house.                                                    |
| 2                           | Front light wells.                                                                                          |                                |                                                                    |
| 3                           | Timber front door (level to                                                                                 | hreshold). Pa                  | aint finish.                                                       |
| (4)                         | Bay window: timber fram                                                                                     | ed with wet o                  | cast masonry corner posts                                          |
| (5)                         | Timber-framed casemen                                                                                       |                                | aint finish.                                                       |
| (6)<br>(7)                  | Timber-framed windows.                                                                                      |                                |                                                                    |
| ( <del>7</del> )            | Aluminium tripartite slidin Rear terrace (lowered) w                                                        |                                | naviours                                                           |
| 9                           | Base of staircase finished                                                                                  |                                |                                                                    |
| (10)                        | Metal staircase and railin                                                                                  | ·                              |                                                                    |
| (11)                        | External access stairs.                                                                                     |                                |                                                                    |
| 12                          | Metal railings. Paint finish                                                                                | ո.                             |                                                                    |
| 13                          | Bi-folding metal vehicular                                                                                  | r access gate                  | es.                                                                |
| (14)                        | New metal pedestrian ga                                                                                     | te                             |                                                                    |
| (15)                        | New parcel delivery box,                                                                                    | with tongue                    | and groove timber gate.                                            |
| <u>16</u>                   | Bin Store (brick).                                                                                          |                                |                                                                    |
| (17)                        | Cycle store (timber batte                                                                                   | n).                            |                                                                    |
| (18)                        | Reinstate brick pier and o                                                                                  |                                |                                                                    |
| (19)                        | garden wall. Rebuild the                                                                                    | brick pier wit                 | h new cast stone coping.                                           |
| (20)                        | Metal railings atop brick of Fascia panel.                                                                  | garden wall.                   |                                                                    |
| (22)                        | Rebuild existing timber g                                                                                   | arden fence.                   |                                                                    |
| (23)                        | Glazed, timber framed signal                                                                                |                                | oor (level threshold).                                             |
| (24)                        | Glazed, timber framed Fr                                                                                    | rench Doors.                   | Paint finish.                                                      |
| <u>(25)</u>                 | Dormer window with pair timber-panelled dormer of                                                           |                                | scia and                                                           |
| <b>26</b> )                 | Cast metal rainwater goo                                                                                    | ods.                           |                                                                    |
| 27)                         | Cast stone coping to para                                                                                   | apet wall.                     |                                                                    |
| 28)                         | Awning with fascia panel                                                                                    |                                |                                                                    |
| 29                          | Timber Fascia Panel. Pa                                                                                     | int Finish.                    |                                                                    |
| (30)                        | Conservation roof light                                                                                     |                                |                                                                    |
| (31)                        | Aluminium framed windo                                                                                      | W                              |                                                                    |
| (32)                        | Photovoltaic panels                                                                                         |                                |                                                                    |
| (33)                        | Obscured glazing  Glazed, timber framed Fr                                                                  | rench Doors                    | Paint finish                                                       |
| (35)                        | Roof access hatch.                                                                                          | chen boors.                    | r ant mish.                                                        |
| Phase                       |                                                                                                             |                                |                                                                    |
|                             | PLAN                                                                                                        | NIIN                           | IG                                                                 |
|                             |                                                                                                             |                                |                                                                    |
| Drawing title               |                                                                                                             |                                |                                                                    |
|                             | Proposed Side (S                                                                                            | South) Ele                     | vations                                                            |
|                             |                                                                                                             |                                |                                                                    |
| Drawing No.                 | A_2103                                                                                                      | Rev.                           | -                                                                  |
| Drawn                       | VK                                                                                                          | Approved                       | RD                                                                 |
| First revision              | 23.09.2024                                                                                                  | Updated                        | _                                                                  |
|                             | -                                                                                                           |                                |                                                                    |
| S                           | <b>TUDIO</b>                                                                                                | T                              | HRFF                                                               |
|                             | reet, London, W1T 2DD                                                                                       |                                | s://www.studiothreearchtiects.com                                  |
| Project No.                 |                                                                                                             | ddress                         | Nathardadi Oadaa                                                   |
| 2                           | 3074                                                                                                        | Lond                           | Netherhall Gardens<br>don<br>3 5TP                                 |
| Cliont                      |                                                                                                             |                                |                                                                    |
| Client   r                  | ena Kyuchukova & N                                                                                          | ledko Kyu                      | chukov                                                             |
| Scale 1                     | :50 @ A1 / 1:100 @ <i>i</i>                                                                                 | <b>A</b> 3                     |                                                                    |
|                             |                                                                                                             |                                |                                                                    |