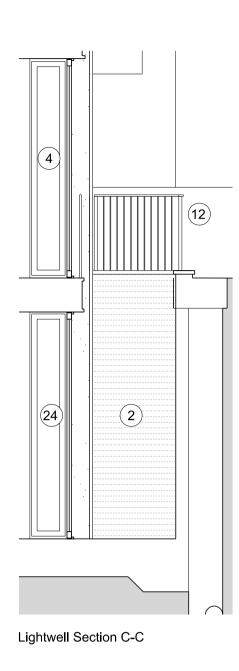

Lightwell Section D-D

| Purpose                                                                                                                           |                                                     | Date:                                                            |
|-----------------------------------------------------------------------------------------------------------------------------------|-----------------------------------------------------|------------------------------------------------------------------|
| Issued for Planning                                                                                                               |                                                     | 00.00.0000                                                       |
|                                                                                                                                   |                                                     |                                                                  |
|                                                                                                                                   |                                                     |                                                                  |
|                                                                                                                                   |                                                     |                                                                  |
|                                                                                                                                   |                                                     |                                                                  |
| ee Architects Limited. All cons<br>gulations requirements. Any er<br>e. ThIs drawlng cannot be use<br>surements should be checked | rrors on drawings or on<br>d to calculate areas for | nissions should be reported to<br>the purposes of valuation. All |
|                                                                                                                                   |                                                     |                                                                  |
| Existing fabric                                                                                                                   |                                                     | Roof slates                                                      |
| Proposed wall                                                                                                                     |                                                     | Porcelain tile paving                                            |
| Red brick selected to<br>Netherhall Gardens a                                                                                     | match neighbouri                                    | ng properties at 32                                              |
|                                                                                                                                   |                                                     |                                                                  |
| to suit the colour of the                                                                                                         | e red brickwork                                     | lls, window surrounds)                                           |
|                                                                                                                                   |                                                     |                                                                  |
| Basement beneath the                                                                                                              | e footprint of the e                                | existing house.                                                  |
| Front light wells.                                                                                                                |                                                     |                                                                  |
| Timber front door (lev                                                                                                            | el threshold). Pair                                 | nt finish.                                                       |
| Bay window: timber fr                                                                                                             | amed with wet ca                                    | st masonry corner post                                           |
| Timber-framed casem                                                                                                               | nent windows. Pai                                   | nt finish.                                                       |
| Timber-framed window                                                                                                              | ws. Paint finish.                                   |                                                                  |
| Aluminium tripartite sl                                                                                                           | iding windows.                                      |                                                                  |
| Rear terrace (lowered                                                                                                             | ) with porcelain p                                  | aviours.                                                         |
| Base of staircase finis                                                                                                           | hed in porcelain t                                  | ile.                                                             |
| Metal staircase and ra                                                                                                            | ailing. Paint finish.                               |                                                                  |
| External access stairs                                                                                                            |                                                     |                                                                  |
| Metal railings. Paint fi                                                                                                          |                                                     |                                                                  |
| Bi-folding metal vehice  New metal pedestrian                                                                                     |                                                     |                                                                  |
| ·                                                                                                                                 |                                                     | nd groove timber gate.                                           |
| Bin Store (brick).                                                                                                                | ox, mar tongao a                                    | ra greeve timber gate.                                           |
| Cycle store (timber ba                                                                                                            | atten).                                             |                                                                  |
| Reinstate brick pier ar                                                                                                           | nd cast stone cop                                   | ing.                                                             |
| Re-construct garden v<br>garden wall. Rebuild t                                                                                   | wall to match the I<br>he brick pier with           | evel of the remaining<br>new cast stone coping                   |
| Metal railings atop brid                                                                                                          | ck garden wall.                                     |                                                                  |
| Fascia panel.                                                                                                                     |                                                     |                                                                  |
| Rebuild existing timber                                                                                                           | er garden fence.                                    |                                                                  |
| Glazed, timber framed Paint finish.                                                                                               | d side access doo                                   | r (level threshold).                                             |
| Glazed, timber framed                                                                                                             |                                                     |                                                                  |
| Dormer window with p<br>timber-panelled dorme                                                                                     | ainted timber fas<br>er cheeks.                     | cia and                                                          |
| Cast metal rainwater                                                                                                              | ~                                                   |                                                                  |
| Cast stone coping to parapet wall.                                                                                                |                                                     |                                                                  |
| Awning with fascia panel.  Timber Fascia Panel, Paint Finish.                                                                     |                                                     |                                                                  |
| Timber Fascia Panel. Paint Finish.  Conservation roof light                                                                       |                                                     |                                                                  |
| Aluminium framed window                                                                                                           |                                                     |                                                                  |
| Photovoltaic panels                                                                                                               |                                                     |                                                                  |
| Obscured glazing                                                                                                                  |                                                     |                                                                  |
| Glazed, timber framed                                                                                                             | d French Doors. F                                   | aint finish.                                                     |
| Roof access hatch.                                                                                                                |                                                     |                                                                  |
|                                                                                                                                   |                                                     |                                                                  |
| PLA                                                                                                                               | NIN                                                 | G                                                                |
| · <b>-</b> /\                                                                                                                     | 414114                                              |                                                                  |
| Dana and Link                                                                                                                     |                                                     |                                                                  |
| Proposed Ligh                                                                                                                     | ıwe⊪ ⊨levatio                                       | nis                                                              |
|                                                                                                                                   |                                                     |                                                                  |
| A_2105                                                                                                                            | Rev.                                                | <u>-</u>                                                         |
|                                                                                                                                   | Approved                                            | RD                                                               |
| VK                                                                                                                                |                                                     | ND                                                               |