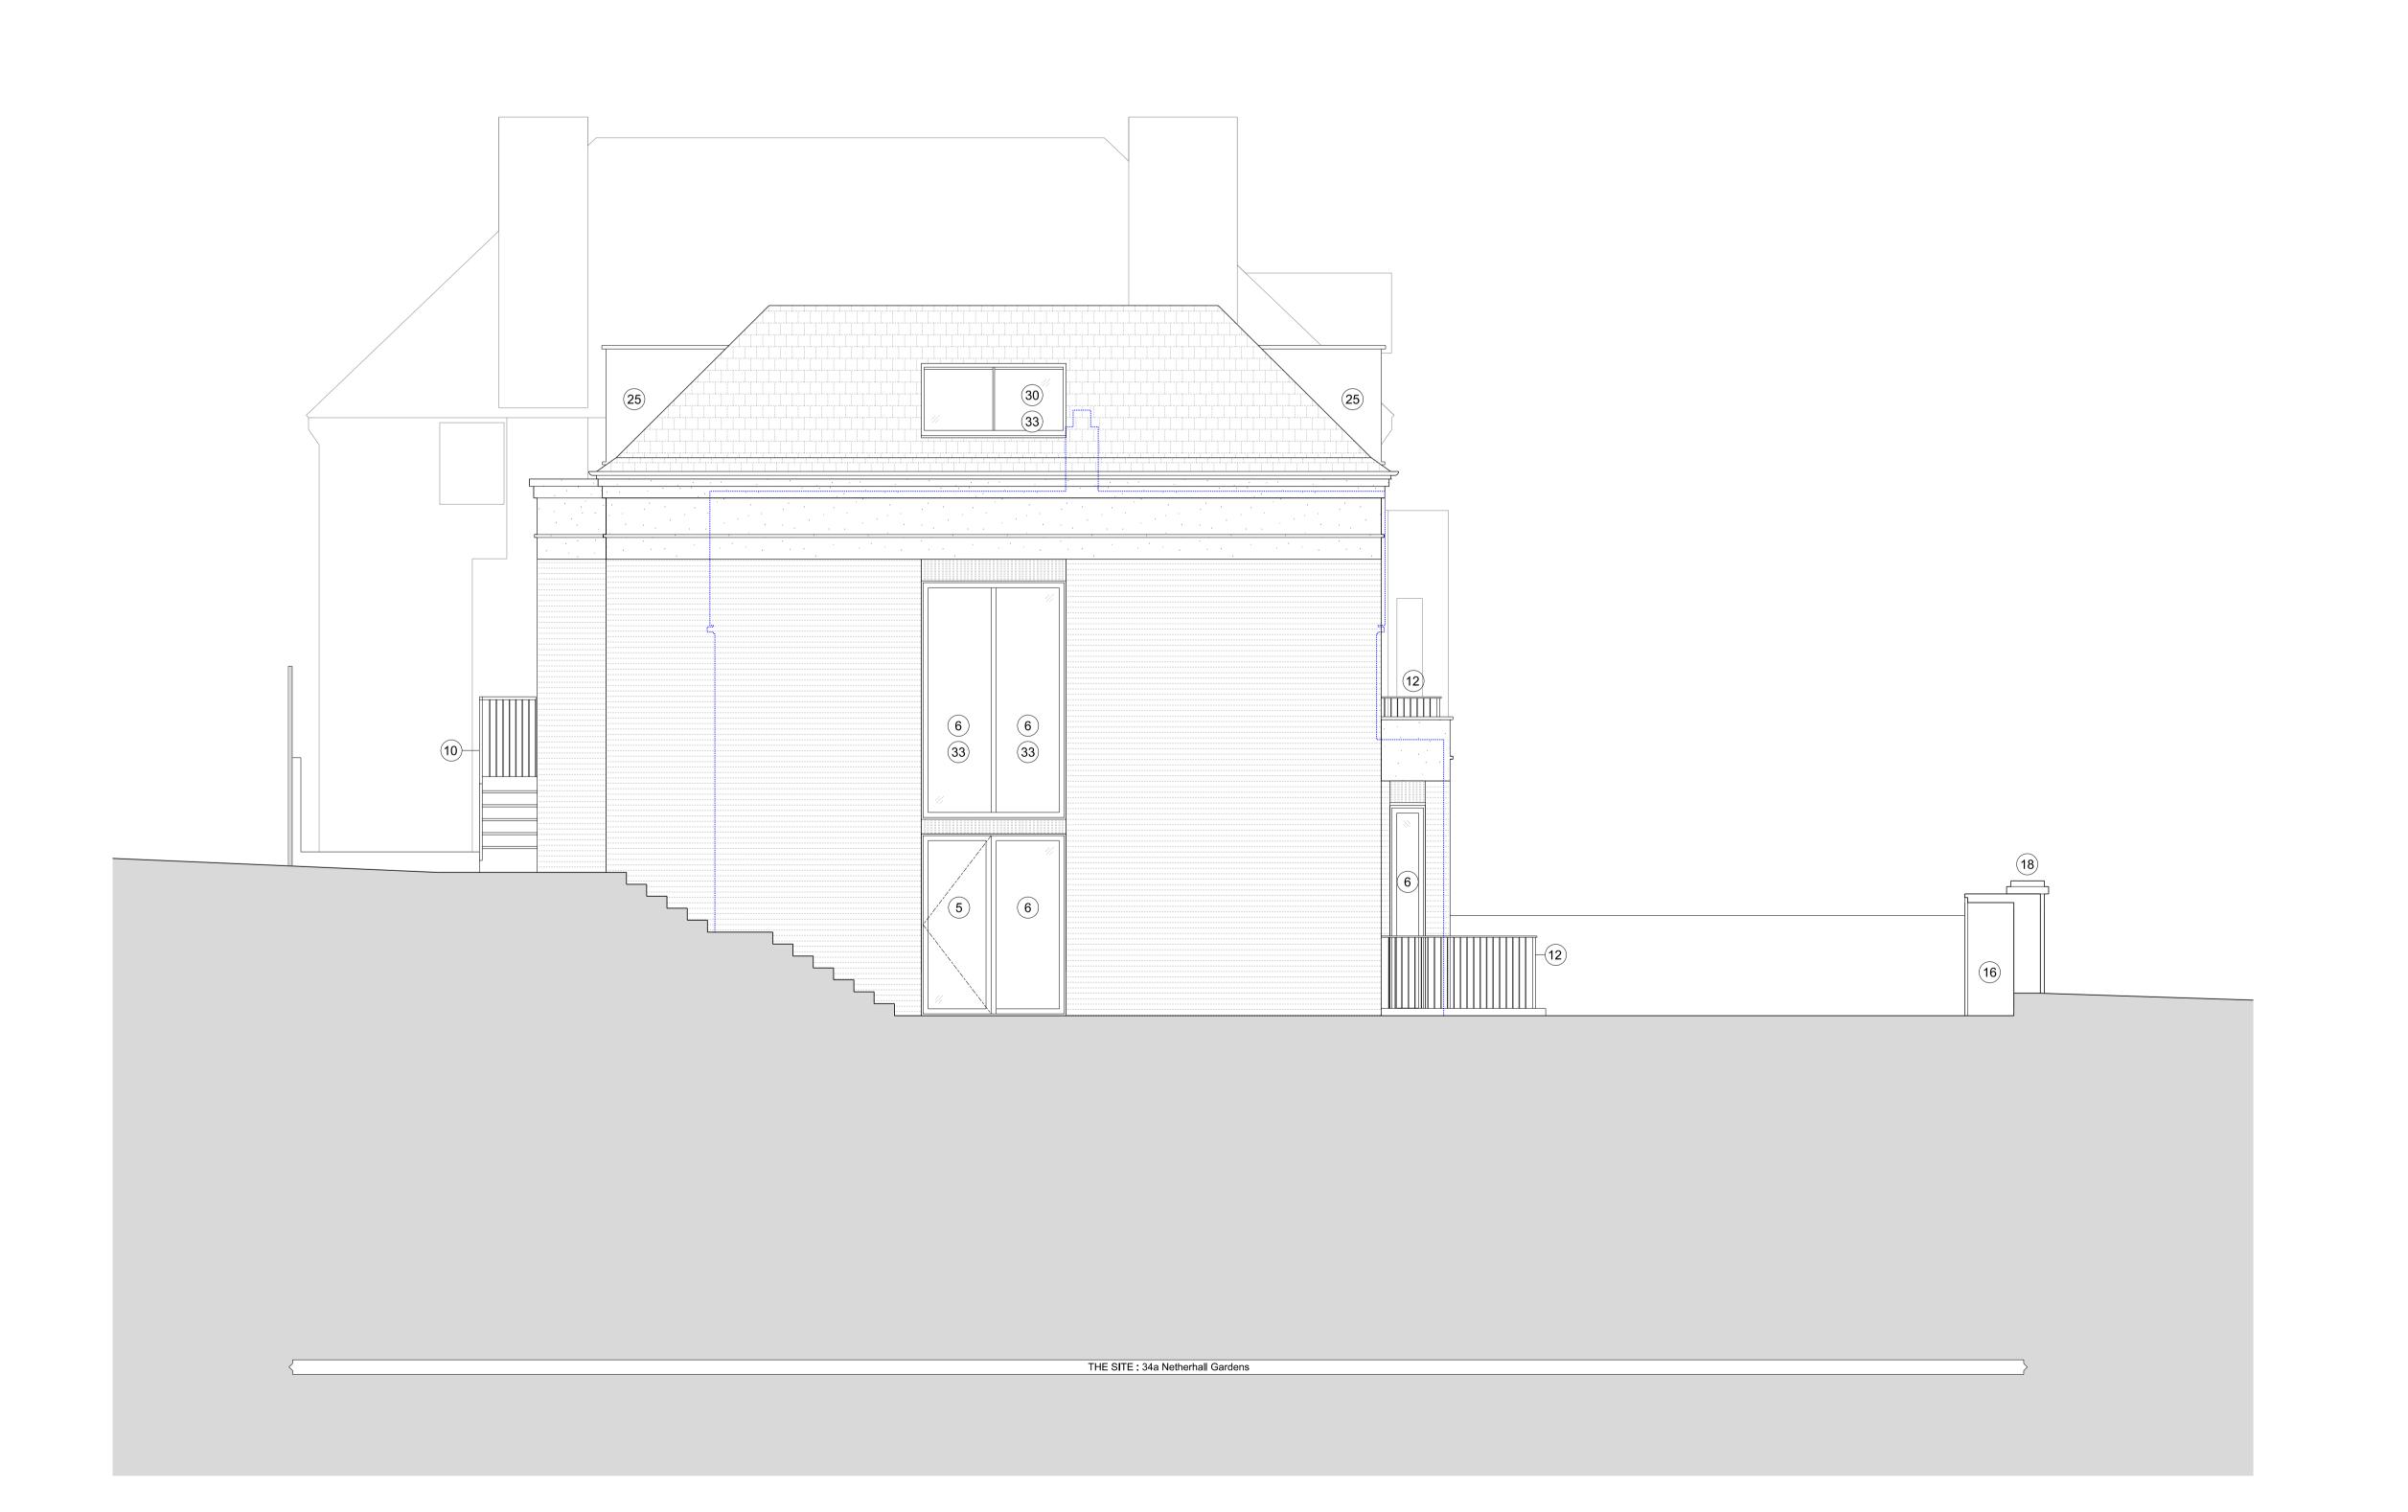

| -                          | Issued for Planning                                                                                                                                    |                                | 00.00.0000                                                        |
|----------------------------|--------------------------------------------------------------------------------------------------------------------------------------------------------|--------------------------------|-------------------------------------------------------------------|
|                            |                                                                                                                                                        |                                |                                                                   |
|                            |                                                                                                                                                        |                                |                                                                   |
|                            |                                                                                                                                                        |                                |                                                                   |
|                            |                                                                                                                                                        |                                |                                                                   |
| Building Re<br>Studlo Thre | ree Architects Limited. All construct<br>egulations requirements. Any errors<br>se. ThIs drawing cannot be used to<br>surements should be checked on s | on drawings or calculate areas | omissions should be reported to or the purposes of valuation. All |
|                            | sulements should be checked on s                                                                                                                       | ite. Triese drawii             | igs should not be scaled.                                         |
| Key:                       | Existing fabric                                                                                                                                        |                                | Roof slates                                                       |
|                            | Proposed wall                                                                                                                                          |                                |                                                                   |
|                            |                                                                                                                                                        |                                | Porcelain tile paving                                             |
|                            | Red brick selected to ma<br>Netherhall Gardens and                                                                                                     | tch neighbou<br>34 Netherhal   | iring properties at 32<br>I Gardens                               |
|                            | Wet cast masonry feature to suit the colour of the re                                                                                                  | es (copings,<br>ed brickwork   | sills, window surrounds)                                          |
|                            | Existing building outline                                                                                                                              |                                |                                                                   |
| Notes:                     |                                                                                                                                                        |                                |                                                                   |
| 1                          | Basement beneath the fo                                                                                                                                | ootprint of the                | existing house.                                                   |
| 2                          | Front light wells.                                                                                                                                     |                                |                                                                   |
| 3                          | Timber front door (level t                                                                                                                             | hreshold). Pa                  | aint finish.                                                      |
| 4                          | Bay window: timber fram                                                                                                                                | ed with wet o                  | ast masonry corner posts                                          |
| 5                          | Timber-framed casemen                                                                                                                                  | t windows. P                   | aint finish.                                                      |
| 6                          | Timber-framed windows.                                                                                                                                 | Paint finish.                  |                                                                   |
| 7                          | Aluminium tripartite slidir                                                                                                                            | ng windows.                    |                                                                   |
| 8                          | Rear terrace (lowered) w                                                                                                                               | ith porcelain                  | paviours.                                                         |
| 9                          | Base of staircase finished                                                                                                                             | d in porcelair                 | ı tile.                                                           |
| 10                         | Metal staircase and rallin                                                                                                                             | g. Paint finis                 | h.                                                                |
| <u>11</u>                  | External access stairs.                                                                                                                                |                                |                                                                   |
| (12)                       | Metal railings. Paint finisi                                                                                                                           | n.                             |                                                                   |
| (13)                       | Bi-folding metal vehicula                                                                                                                              | r access gate                  | es.                                                               |
| (14)                       | New metal pedestrian ga                                                                                                                                | te                             |                                                                   |
| (15)                       | New parcel delivery box,                                                                                                                               | with tongue                    | and groove timber gate.                                           |
| (16)                       | Bin Store (brick).                                                                                                                                     |                                |                                                                   |
| (17)                       | Cycle store (timber batte                                                                                                                              | n).                            |                                                                   |
| (18)                       | Reinstate brick pier and                                                                                                                               |                                |                                                                   |
| (19)                       | Re-construct garden wall garden wall. Rebuild the                                                                                                      | to match the<br>brick pier wit | e level of the remaining<br>h new cast stone coping.              |
| (20)                       | Metal railings atop brick (                                                                                                                            | garden wall.                   |                                                                   |
| (21)                       | Fascia panel.                                                                                                                                          |                                |                                                                   |
| (22)                       | Rebuild existing timber g Glazed, timber framed si                                                                                                     |                                | oor (level threshold)                                             |
| (23)                       | Paint finish.                                                                                                                                          |                                |                                                                   |
| (24)                       | Glazed, timber framed Fi                                                                                                                               |                                |                                                                   |
| (25)                       | timber-panelled dormer o                                                                                                                               | cheeks.                        | oola ana                                                          |
| (26)                       | Cast metal rainwater goo                                                                                                                               |                                |                                                                   |
| (27)                       | Cast stone coping to par                                                                                                                               |                                |                                                                   |
| (28)                       | Awning with fascia panel                                                                                                                               |                                |                                                                   |
| (29)                       | Timber Fascia Panel. Paint Finish.                                                                                                                     |                                |                                                                   |
| (30)                       | Conservation roof light                                                                                                                                |                                |                                                                   |
| (31)                       | Aluminium framed windo                                                                                                                                 | W                              |                                                                   |
| (32)                       | Photovoltaic panels                                                                                                                                    |                                |                                                                   |
| (33)                       | Obscured glazing  Glazed, timber framed Fr                                                                                                             | rench Doore                    | Paint finish                                                      |
| (34)                       | Roof access hatch.                                                                                                                                     | ench boors.                    | raint iiiiisii.                                                   |
| (35)                       | Roof access flatch.                                                                                                                                    |                                |                                                                   |
| Phase                      |                                                                                                                                                        |                                | 10                                                                |
|                            | PLAN                                                                                                                                                   | NIN                            | IG                                                                |
|                            |                                                                                                                                                        |                                |                                                                   |
| Drawing title              | Proposed Side (N                                                                                                                                       | North) Elev                    | /ations                                                           |
|                            |                                                                                                                                                        |                                |                                                                   |
| Drawing No.                | A 2102                                                                                                                                                 | Rev.                           |                                                                   |
| D                          | A_2102                                                                                                                                                 | A                              |                                                                   |
| Drawn                      | VK                                                                                                                                                     | Approved                       | RD                                                                |
| First revision             | 23.09.2024                                                                                                                                             | Updated                        | -                                                                 |
|                            |                                                                                                                                                        |                                |                                                                   |
| S                          | <b>TUDIO</b>                                                                                                                                           | TI                             | HREF                                                              |
|                            | treet, London, W1T 2DD                                                                                                                                 |                                | s://www.studiothreearchtiects.com                                 |
| Project No.                |                                                                                                                                                        | ddress                         | NI-AL- I II - 1                                                   |
| 2                          | 3074                                                                                                                                                   | Lond                           | Netherhall Gardens<br>don<br>3 5TP                                |
|                            |                                                                                                                                                        | INVV                           |                                                                   |
| Client <b>i</b> r          | rena Kyuchukova & N                                                                                                                                    | ledko Kyu                      | chukov                                                            |
| Scale 1                    | :50 @ A1 / 1:100 @ .                                                                                                                                   | A3                             |                                                                   |
|                            |                                                                                                                                                        |                                |                                                                   |
|                            |                                                                                                                                                        |                                |                                                                   |