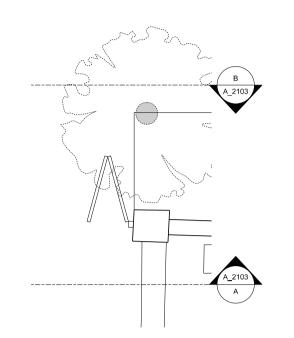

STUDIO THREE

Irena Kyuchukova & Nedko Kyuchukov

1:50 @ A1 / 1:100 @ A3

23074

34a Netherhall Gardens London NW3 5TP

CC - Proposed Bin Store - Section

AA - Proposed Bin Store - Front (Street) Elevation

BB - Proposed Bin Store - Rear Elevation

DD - Proposed Bike Store - Front Elevation

EE - Proposed Bike Store - Rear Elevation

FF - Proposed Bike Store - Side Elevation

Purpose Issued for Planning Studio Three Architects Limited. All construction works to comply with British Standards and Building Regulations requirements. Any errors on drawings or omissions should be reported to Studio Three. This drawing cannot be used to calculate areas for the purposes of valuation. All measurements should be checked on site. These drawings should not be scaled. Red brick selected to match neighbouring properties at 32 Netherhall Gardens and 34 Netherhall Gardens Wet cast masonry features (copings, sills, window surrounds) to suit the colour of the red brickwork Basement beneath the footprint of the existing house. 2 Front light wells. Timber front door (level threshold). Paint finish. Bay window: timber framed with wet cast masonry corner posts. Timber-framed casement windows. Paint finish. 6 Timber-framed windows. Paint finish. (7) Aluminium tripartite sliding windows. 8 Rear terrace (lowered) with porcelain paviours. Base of staircase finished in porcelain tile. 10 Metal staircase and railing. Paint finish. (11) External access stairs. Metal railings. Paint finish. Bi-folding metal vehicular access gates. (14) New metal pedestrian gate New parcel delivery box, with tongue and groove timber gate. Bin Store (brick). Cycle store (timber batten). 20

## **PLANNING**

Proposed Bike & Bin Stores Elevations

| Drawing No.    | A_2106     | Rev.     | -  |
|----------------|------------|----------|----|
| Drawn          | VK         | Approved | RD |
| First revision | 23.09.2024 | Updated  | -  |