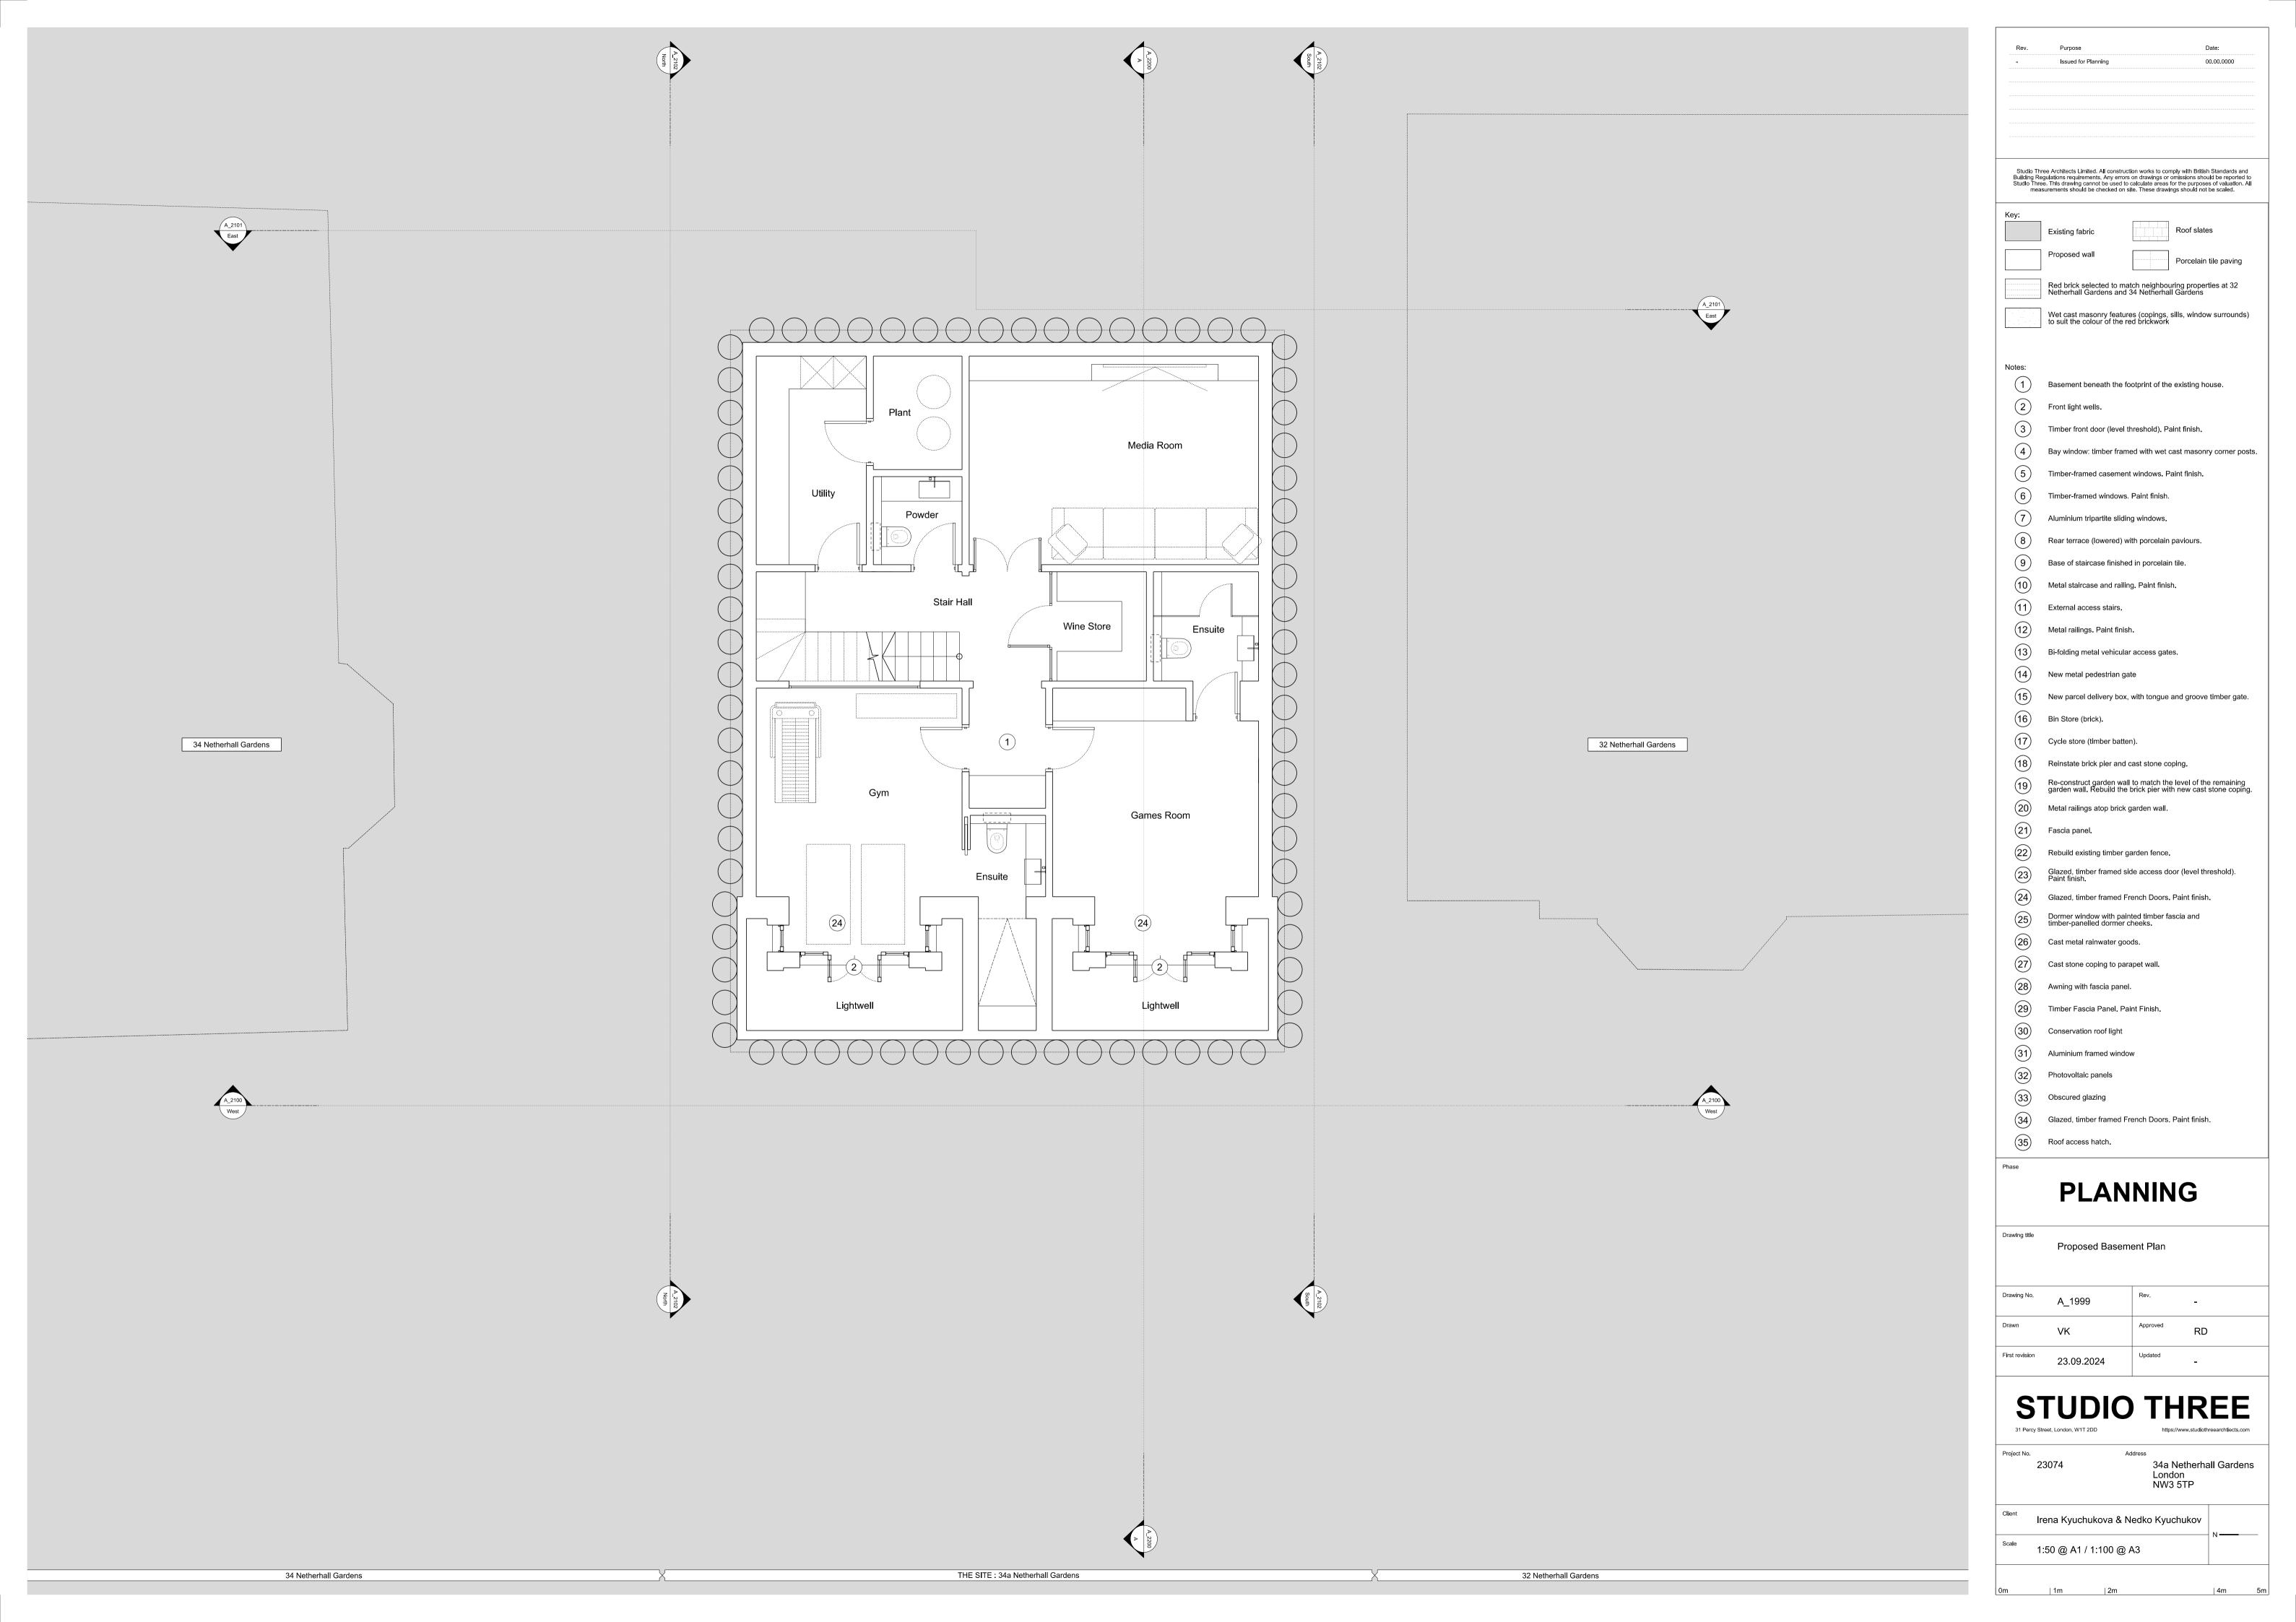

Purpose Date: Issued for Planning 00.00.0000 Studio Three Architects Limited. All construction works to comply with British Standards and Building Regulations requirements. Any errors on drawings or omissions should be reported to Studio Three. This drawing cannot be used to calculate areas for the purposes of valuation. All measurements should be checked on site. These drawings should not be scaled. Roof slates Existing fabric Porcelain tile paving Red brick selected to match neighbouring properties at 32 Netherhall Gardens and 34 Netherhall Gardens Wet cast masonry features (copings, sills, window surrounds) to suit the colour of the red brickwork Existing building outline Basement beneath the footprint of the existing house. 2 Front light wells. Timber front door (level threshold). Paint finish. Bay window: timber framed with wet cast masonry corner posts. 5 Timber-framed casement windows. Paint finish. 6 Timber-framed windows. Paint finish. 7 Aluminium tripartite sliding windows. 8 Rear terrace (lowered) with porcelain paviours. 9 Base of staircase finished in porcelain tile. (10) Metal staircase and railing. Paint finish. External access stairs. (12) Metal railings. Paint finish. (13) Bi-folding metal vehicular access gates. New metal pedestrian gate New parcel delivery box, with tongue and groove timber gate. (16) Bin Store (brick). Cycle store (timber batten). (18) Reinstate brick pier and cast stone coping. Re-construct garden wall to match the level of the remaining garden wall. Rebuild the brick pier with new cast stone coping. Metal railings atop brick garden wall. (21) Fascia panel. (22) Rebuild existing timber garden fence. Glazed, timber framed side access door (level threshold). Paint finish. Glazed, timber framed French Doors. Paint finish. Dormer window with painted timber fascia and timber-panelled dormer cheeks. 26 Cast metal rainwater goods. 27 Cast stone coping to parapet wall. Awning with fascia panel. Timber Fascia Panel. Paint Finish. Onservation roof light 31 Aluminium framed window Photovoltaic panels Obscured glazing Glazed, timber framed French Doors. Paint finish. Roof access hatch. **PLANNING** Proposed Front (West) Elevation A\_2100 RD 23.09.2024 STUDIO THREE 34a Netherhall Gardens London NW3 5TP 23074 Irena Kyuchukova & Nedko Kyuchukov 1:50 @ A1 / 1:100 @ A3