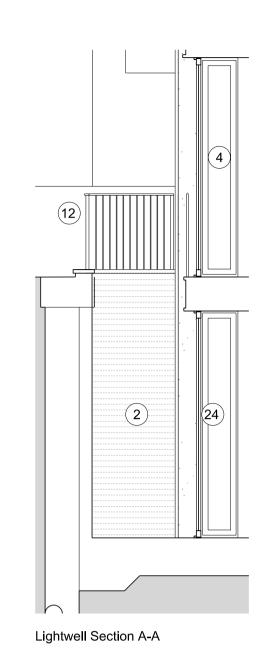

Lightwell Section D-D

| Purpose                                                                                                                           |                                                     | Date:                                                            |
|-----------------------------------------------------------------------------------------------------------------------------------|-----------------------------------------------------|------------------------------------------------------------------|
| Issued for Planning                                                                                                               |                                                     | 00.00.0000                                                       |
|                                                                                                                                   |                                                     |                                                                  |
|                                                                                                                                   |                                                     |                                                                  |
|                                                                                                                                   |                                                     |                                                                  |
|                                                                                                                                   |                                                     |                                                                  |
| ee Architects Limited. All cons<br>gulations requirements. Any er<br>e. ThIs drawlng cannot be use<br>surements should be checked | rrors on drawings or on<br>d to calculate areas for | nissions should be reported to<br>the purposes of valuation. All |
|                                                                                                                                   |                                                     |                                                                  |
| Existing fabric                                                                                                                   |                                                     | Roof slates                                                      |
| Proposed wall                                                                                                                     |                                                     | Porcelain tile paving                                            |
| Red brick selected to<br>Netherhall Gardens a                                                                                     | match neighbouri                                    | ng properties at 32                                              |
|                                                                                                                                   |                                                     |                                                                  |
| to suit the colour of the                                                                                                         | e red brickwork                                     | lls, window surrounds)                                           |
|                                                                                                                                   |                                                     |                                                                  |
| Basement beneath the                                                                                                              | e footprint of the e                                | existing house.                                                  |
| Front light wells.                                                                                                                |                                                     |                                                                  |
| Timber front door (lev                                                                                                            | el threshold). Pair                                 | nt finish.                                                       |
| Bay window: timber fr                                                                                                             | amed with wet ca                                    | st masonry corner post                                           |
| Timber-framed casem                                                                                                               | nent windows. Pai                                   | nt finish.                                                       |
| Timber-framed window                                                                                                              | ws. Paint finish.                                   |                                                                  |
| Aluminium tripartite sl                                                                                                           | iding windows.                                      |                                                                  |
| Rear terrace (lowered                                                                                                             | ) with porcelain p                                  | aviours.                                                         |
| Base of staircase finis                                                                                                           | hed in porcelain t                                  | ile.                                                             |
| Metal staircase and ra                                                                                                            | ailing. Paint finish.                               |                                                                  |
| External access stairs                                                                                                            |                                                     |                                                                  |
| Metal railings. Paint fi                                                                                                          |                                                     |                                                                  |
| Bi-folding metal vehice  New metal pedestrian                                                                                     |                                                     |                                                                  |
| ·                                                                                                                                 |                                                     | nd groove timber gate.                                           |
| Bin Store (brick).                                                                                                                | ox, mar tongao a                                    | ra greeve timber gate.                                           |
| Cycle store (timber ba                                                                                                            | atten).                                             |                                                                  |
| Reinstate brick pier ar                                                                                                           | nd cast stone cop                                   | ing.                                                             |
| Re-construct garden v<br>garden wall. Rebuild t                                                                                   | wall to match the I<br>he brick pier with           | evel of the remaining<br>new cast stone coping                   |
| Metal railings atop brid                                                                                                          | ck garden wall.                                     |                                                                  |
| Fascia panel.                                                                                                                     |                                                     |                                                                  |
| Rebuild existing timber                                                                                                           | er garden fence.                                    |                                                                  |
| Glazed, timber framed Paint finish.                                                                                               | d side access doo                                   | r (level threshold).                                             |
| Glazed, timber framed                                                                                                             |                                                     |                                                                  |
| Dormer window with p<br>timber-panelled dorme                                                                                     | ainted timber fas<br>er cheeks.                     | cia and                                                          |
| Cast metal rainwater                                                                                                              | ~                                                   |                                                                  |
| Cast stone coping to parapet wall.                                                                                                |                                                     |                                                                  |
| Awning with fascia panel.  Timber Fascia Panel, Paint Finish.                                                                     |                                                     |                                                                  |
| Timber Fascia Panel. Paint Finish.  Conservation roof light                                                                       |                                                     |                                                                  |
| Aluminium framed window                                                                                                           |                                                     |                                                                  |
| Photovoltaic panels                                                                                                               |                                                     |                                                                  |
| Obscured glazing                                                                                                                  |                                                     |                                                                  |
| Glazed, timber framed                                                                                                             | d French Doors. F                                   | aint finish.                                                     |
| Roof access hatch.                                                                                                                |                                                     |                                                                  |
|                                                                                                                                   |                                                     |                                                                  |
| PLA                                                                                                                               | NIN                                                 | G                                                                |
| · <b>-</b> /\                                                                                                                     | 414114                                              |                                                                  |
| Dana and Link                                                                                                                     |                                                     |                                                                  |
| Proposed Ligh                                                                                                                     | ıwe⊪ ⊨levatio                                       | nis                                                              |
|                                                                                                                                   |                                                     |                                                                  |
| A_2105                                                                                                                            | Rev.                                                | <u>-</u>                                                         |
|                                                                                                                                   | Approved                                            | RD                                                               |
| VK                                                                                                                                |                                                     | ND                                                               |