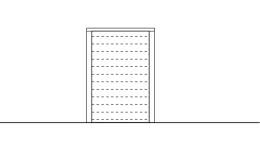

DD - Proposed Bike Store - Front Elevation

EE - Proposed Bike Store - Rear Elevation

FF - Proposed Bike Store - Side Elevation

Purpose Issued for Planning Studio Three Architects Limited. All construction works to comply with British Standards and Building Regulations requirements. Any errors on drawings or omissions should be reported to Studio Three. This drawing cannot be used to calculate areas for the purposes of valuation. All measurements should be checked on site. These drawings should not be scaled. Red brick selected to match neighbouring properties at 32 Netherhall Gardens and 34 Netherhall Gardens Wet cast masonry features (copings, sills, window surrounds) to suit the colour of the red brickwork Basement beneath the footprint of the existing house. 2 Front light wells. Timber front door (level threshold). Paint finish. Bay window: timber framed with wet cast masonry corner posts. Timber-framed casement windows. Paint finish. 6 Timber-framed windows. Paint finish. (7) Aluminium tripartite sliding windows. 8 Rear terrace (lowered) with porcelain paviours. Base of staircase finished in porcelain tile. 10 Metal staircase and railing. Paint finish. (11) External access stairs. Metal railings. Paint finish. Bi-folding metal vehicular access gates. (14) New metal pedestrian gate New parcel delivery box, with tongue and groove timber gate. Bin Store (brick). Cycle store (timber batten). 20

## **PLANNING**

Proposed Bike & Bin Stores Elevations

| Drawing No.    | A_2106     | Rev.     | -  |
|----------------|------------|----------|----|
| Drawn          | VK         | Approved | RD |
| First revision | 23.09.2024 | Updated  | -  |