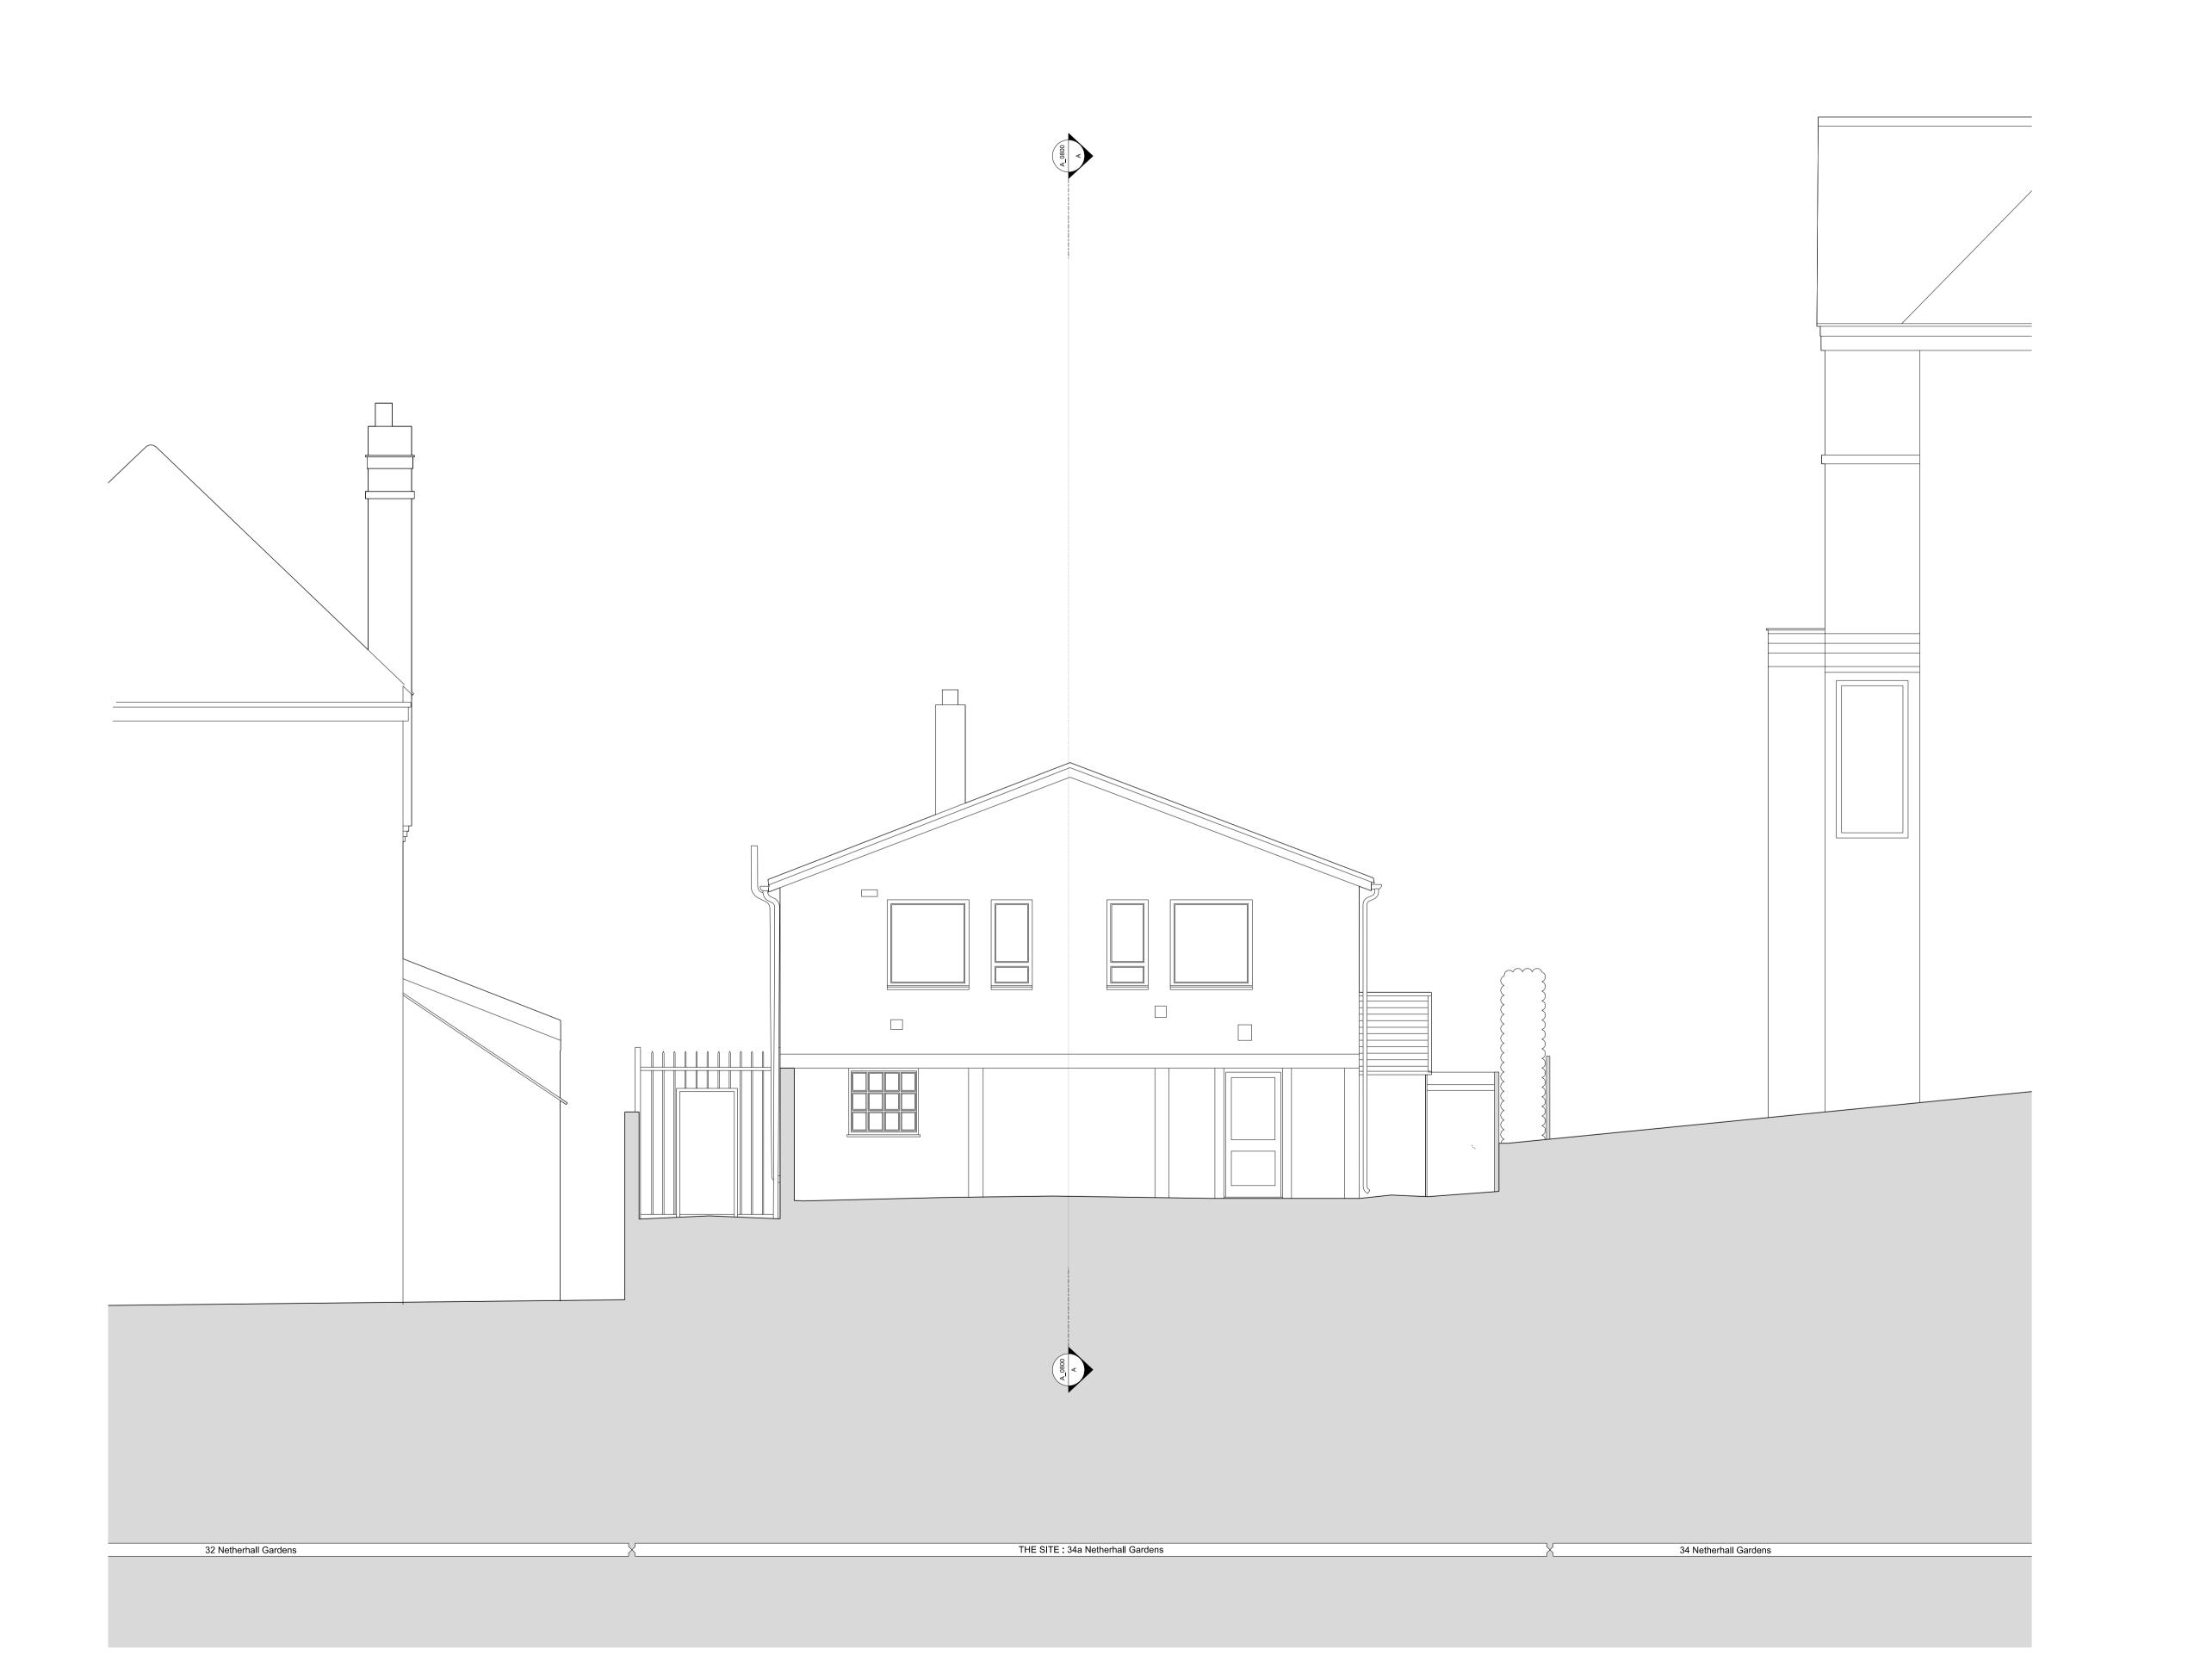

Project No.

34a Netherhall Gardens London NW3 5TP

Irena Kyuchukova & Nedko Kyuchukov

Scale

1:50 @ A1 / 1:100 @ A3

Date: Rev. Purpose Issued for Planning 00.00.0000

Studio Three Architects Limited. All construction works to comply with British Standards and Building Regulations requirements. Any errors on drawings or omissions should be reported to Studio Three. This drawing cannot be used to calculate areas for the purposes of valuation. All measurements should be checked on site. These drawings should not be scaled.

Key:

Existing fabric

**PLANNING** 

Existing Side (North) Elevations

23.09.2024

STUDIO THREE

34a Netherhall Gardens London NW3 5TP

Irena Kyuchukova & Nedko Kyuchukov 1:50 @ A1 / 1:100 @ A3