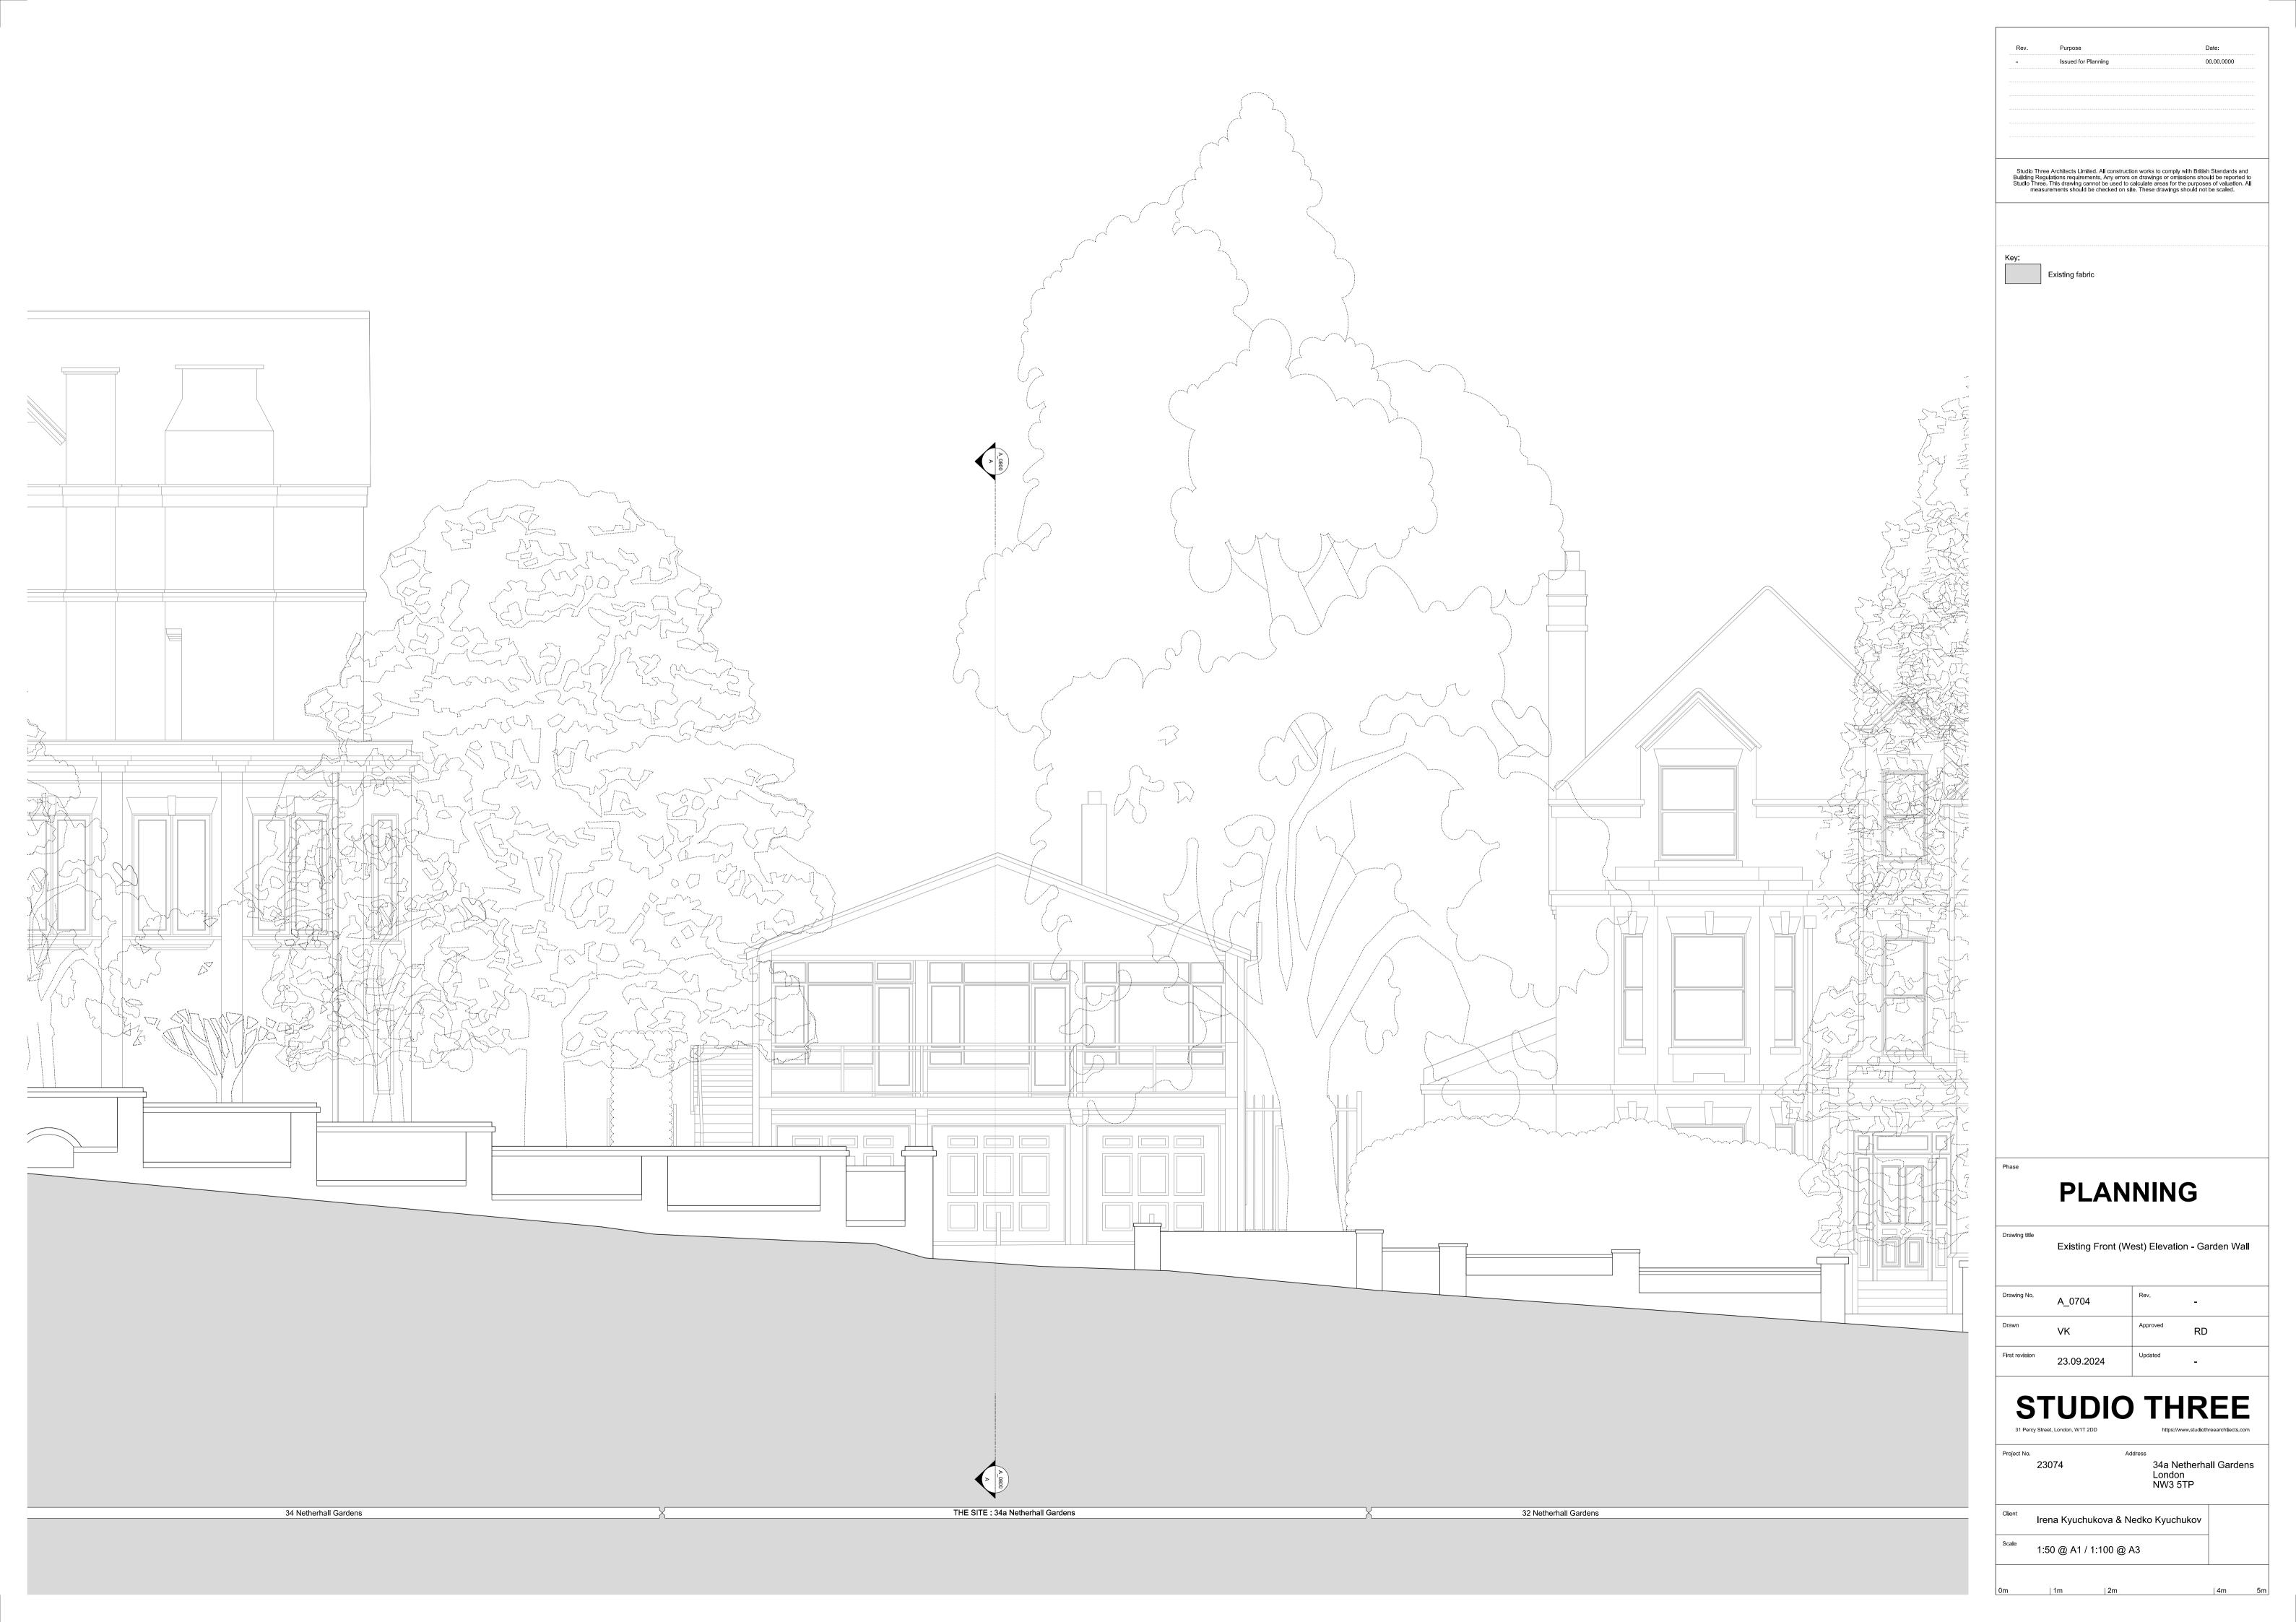

## STUDIO THREE

34a Netherhall Gardens London NW3 5TP

Irena Kyuchukova & Nedko Kyuchukov 1:50 @ A1 / 1:100 @ A3

Date: Rev. Purpose Issued for Planning 00.00.0000 Studio Three Architects Limited. All construction works to comply with British Standards and Building Regulations requirements. Any errors on drawings or omissions should be reported to Studio Three. This drawing cannot be used to calculate areas for the purposes of valuation. All measurements should be checked on site. These drawings should not be scaled. **PLANNING** Existing Front (West) Elevation 23.09.2024 STUDIO THREE 34a Netherhall Gardens London NW3 5TP Irena Kyuchukova & Nedko Kyuchukov 1:50 @ A1 / 1:100 @ A3