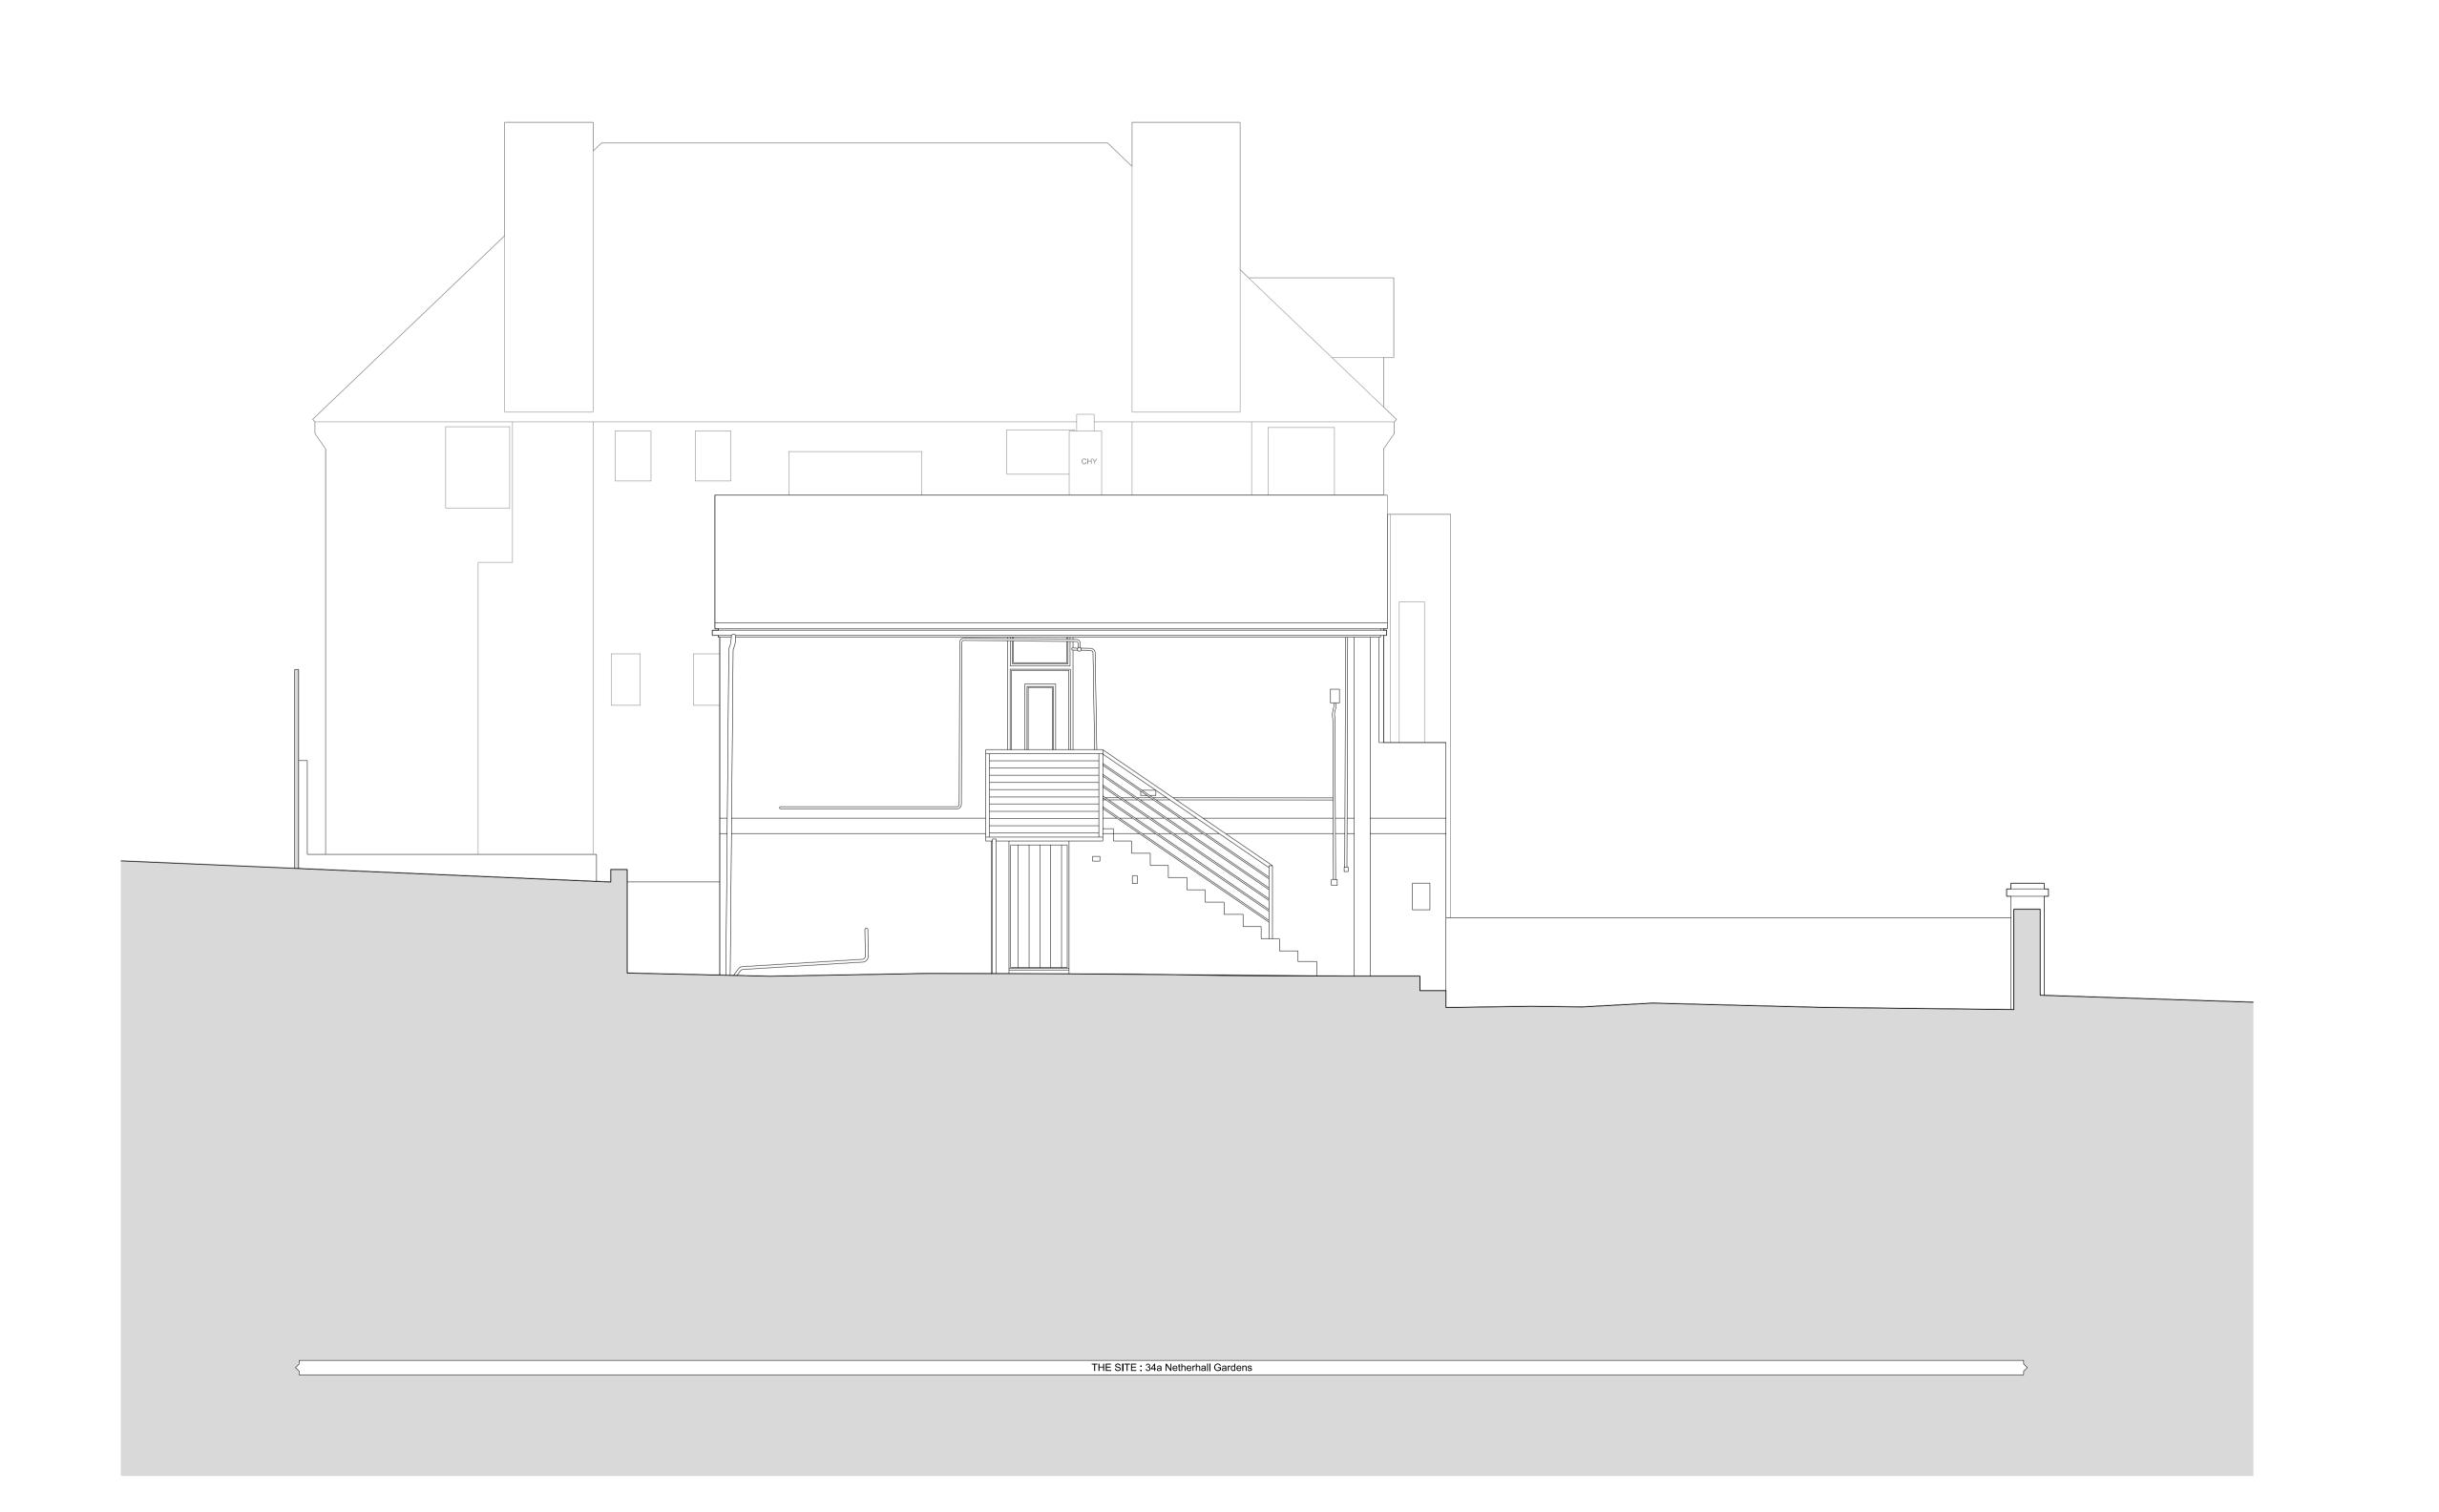

Existing fat

**PLANNING** 

Existing Side (South) Elevations

 Drawing No.
 A\_0703
 Rev.

 Drawn
 VK
 Approved
 RD

 First revision
 23.09.2024
 Updated

STUDIO THREE

31 Percy Street, London, W1T 2DD

ess

23074 34a Netherhall Gardens London NW3 5TP

Client Irena Kyuchukova & Nedko Kyuchukov

Scale 1:50 @ A1 / 1:100 @ A3

Rev. Purpose Date:

- Issued for Planning 00.00.0000

Studio Three Architects Limited. All construction works to comply with British Standards and Building Regulations requirements. Any errors on drawings or omissions should be reported to Studio Three. This drawing cannot be used to calculate areas for the purposes of valuation. All measurements should be checked on site. These drawings should not be scaled.