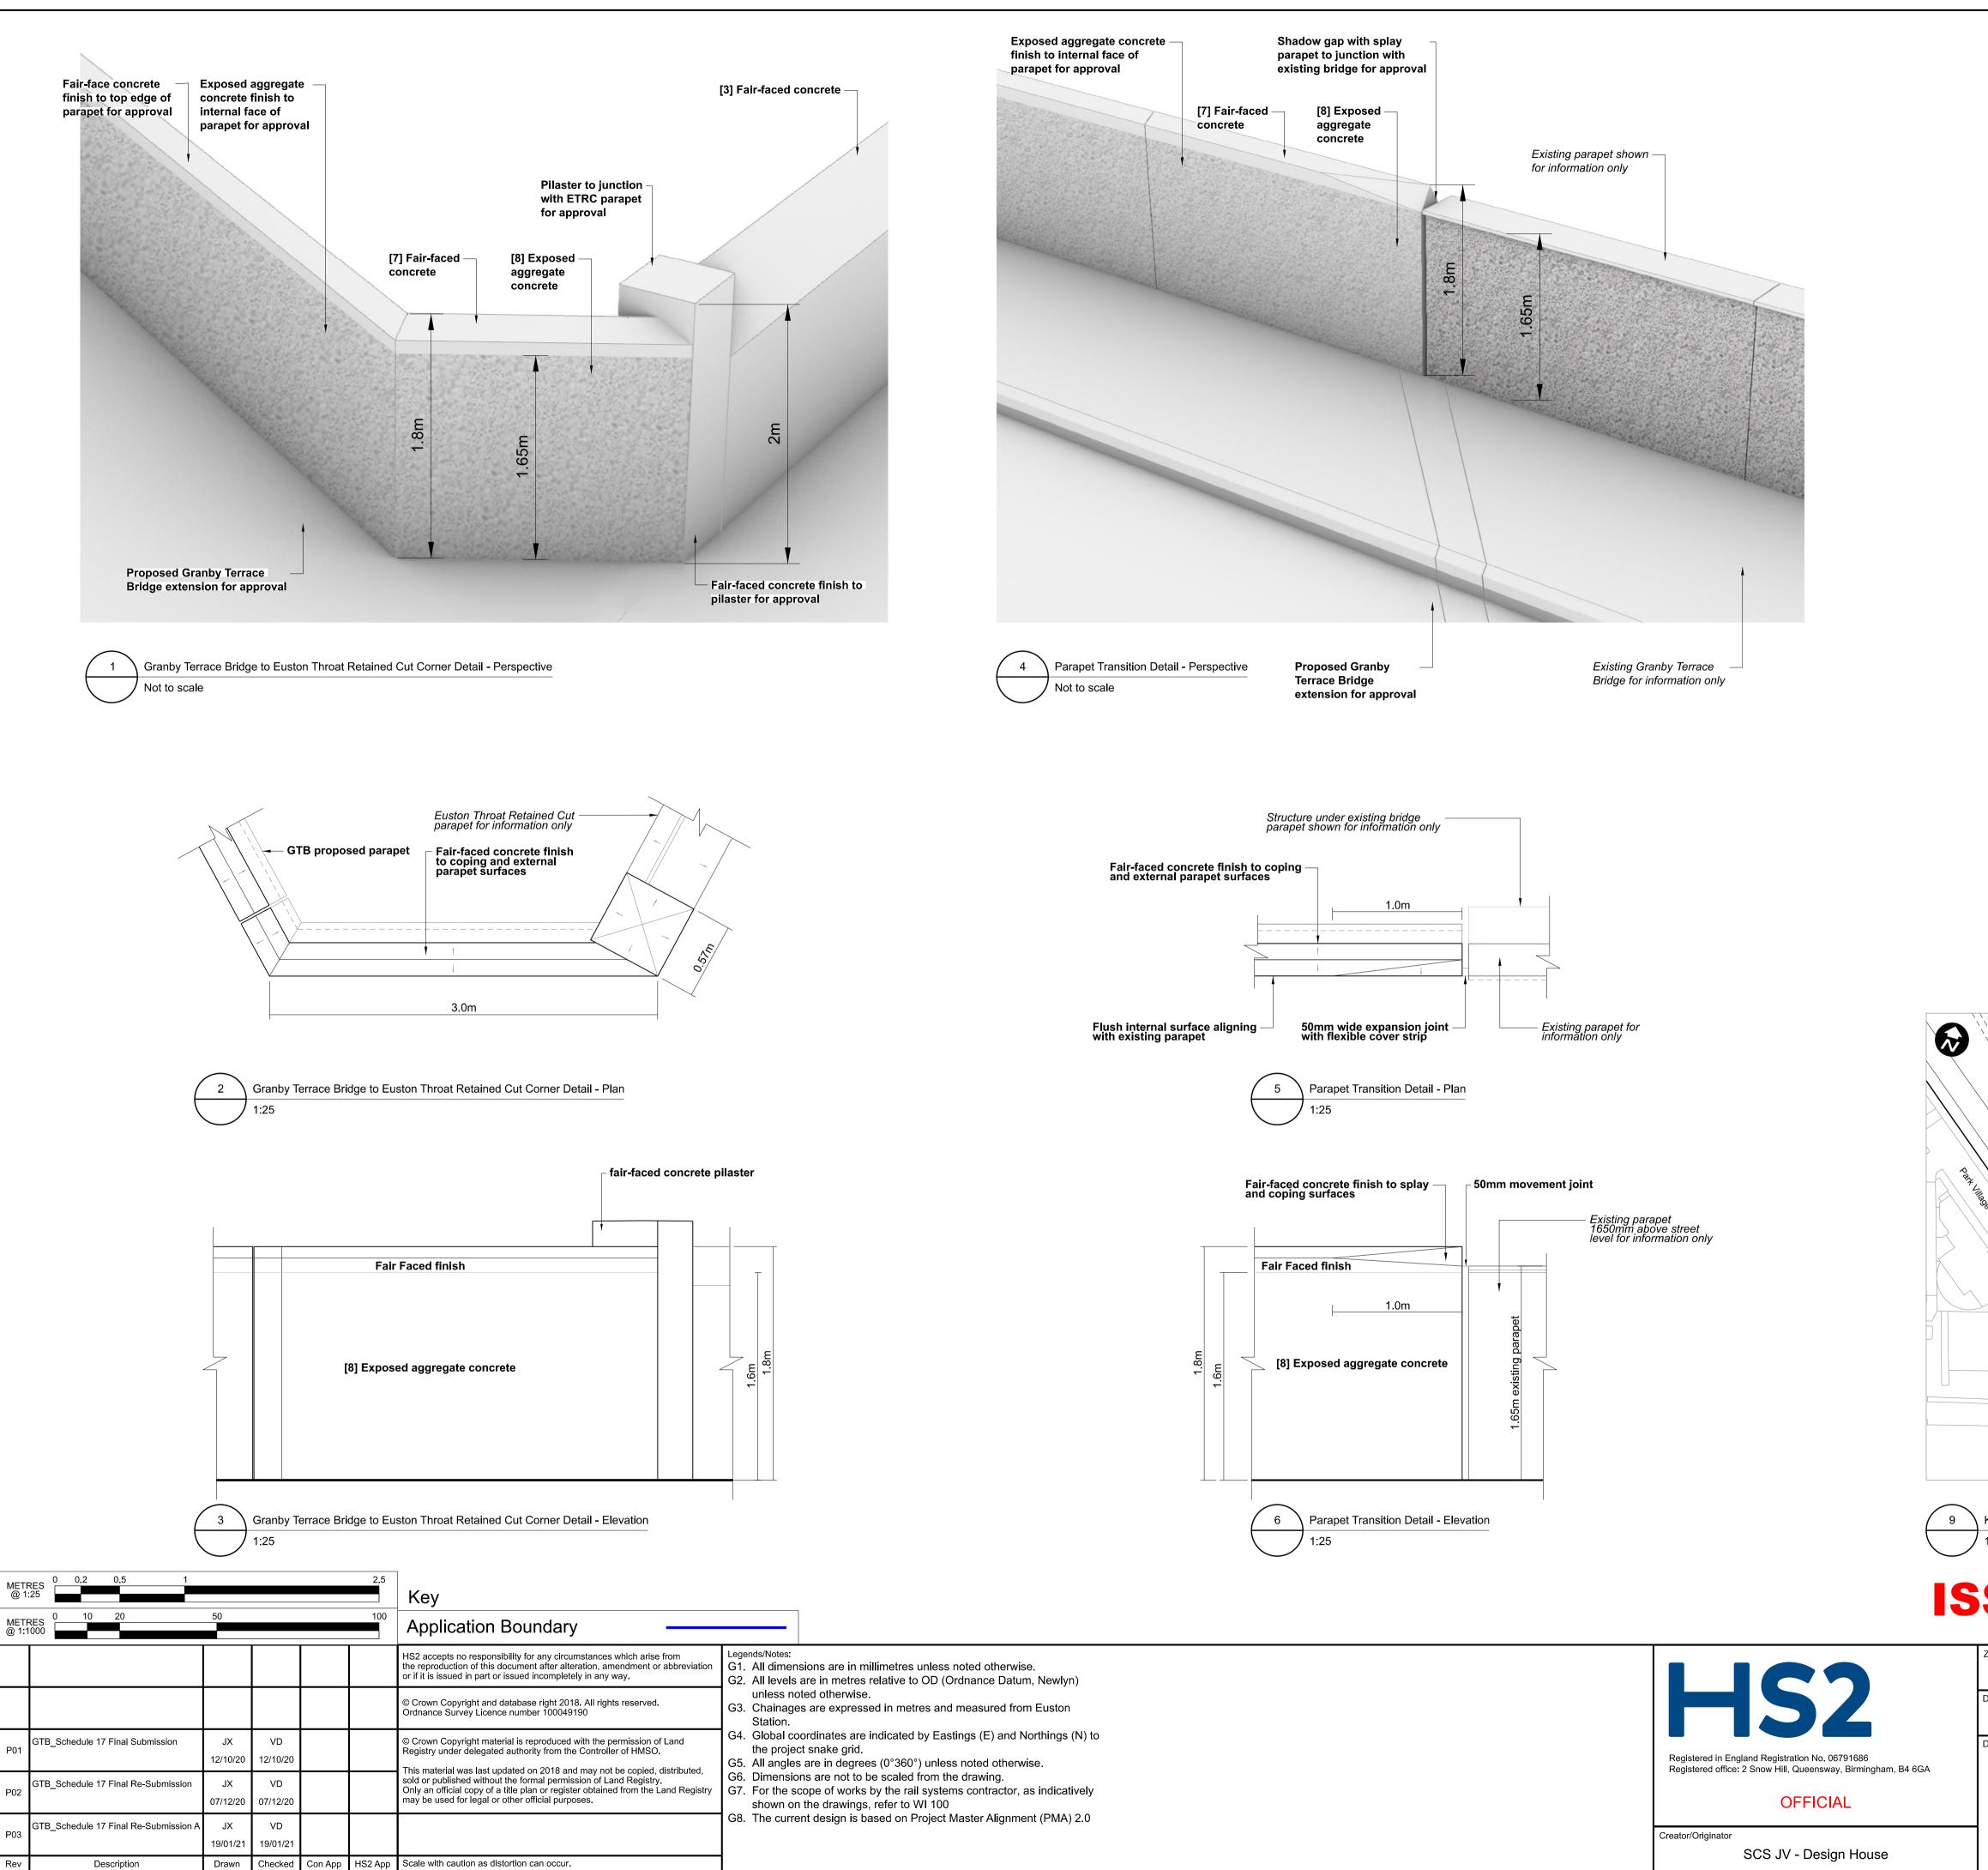

|                                                               | HS2 Asset ID                            | 62-000001271     | Suitability<br>S3   |
|---------------------------------------------------------------|-----------------------------------------|------------------|---------------------|
|                                                               | L                                       |                  | I                   |
|                                                               |                                         |                  |                     |
|                                                               |                                         |                  |                     |
|                                                               |                                         |                  |                     |
|                                                               |                                         |                  |                     |
|                                                               | <u></u>                                 |                  |                     |
|                                                               |                                         |                  |                     |
| 7 Proposed Fiar-faced Concrete Finish to Ex                   | tternal Face of Parapet                 |                  |                     |
|                                                               |                                         |                  |                     |
|                                                               |                                         |                  |                     |
|                                                               |                                         |                  |                     |
|                                                               |                                         |                  |                     |
|                                                               |                                         |                  |                     |
| 8 Proposed Exposed Aggregate Concrete Fir                     | nish to Internal Face of                | Parapet          |                     |
|                                                               |                                         |                  |                     |
|                                                               |                                         |                  |                     |
|                                                               |                                         |                  |                     |
|                                                               |                                         |                  |                     |
|                                                               |                                         |                  |                     |
|                                                               | 052                                     | Hampstead Rd     |                     |
|                                                               |                                         |                  | _                   |
|                                                               |                                         |                  |                     |
| 2 110052                                                      | 5                                       |                  |                     |
| Stanhope St                                                   |                                         |                  |                     |
|                                                               |                                         |                  |                     |
| yplan<br>1000                                                 |                                         |                  |                     |
| SUED FOR A                                                    | CCEI                                    | ΡΤΑΝ             | CE                  |
| Granby Terrace Bridge                                         |                                         | 2-MWCC SCS Secto | r S1                |
| ign Stage<br>Detailed Design                                  | Discipline/Function Architectural Drawn |                  |                     |
| Granby Terrace Bridge<br>Schedule 17 Plans and Specifications | Drawn<br>J Xu                           | V.De Siqueira    | Approved<br>D Lewin |
|                                                               | Date                                    |                  | Size                |
| Parapet Details                                               | 21/01/21<br>Drawing No.                 | AS SHOWN         | A1<br>Rev.          |