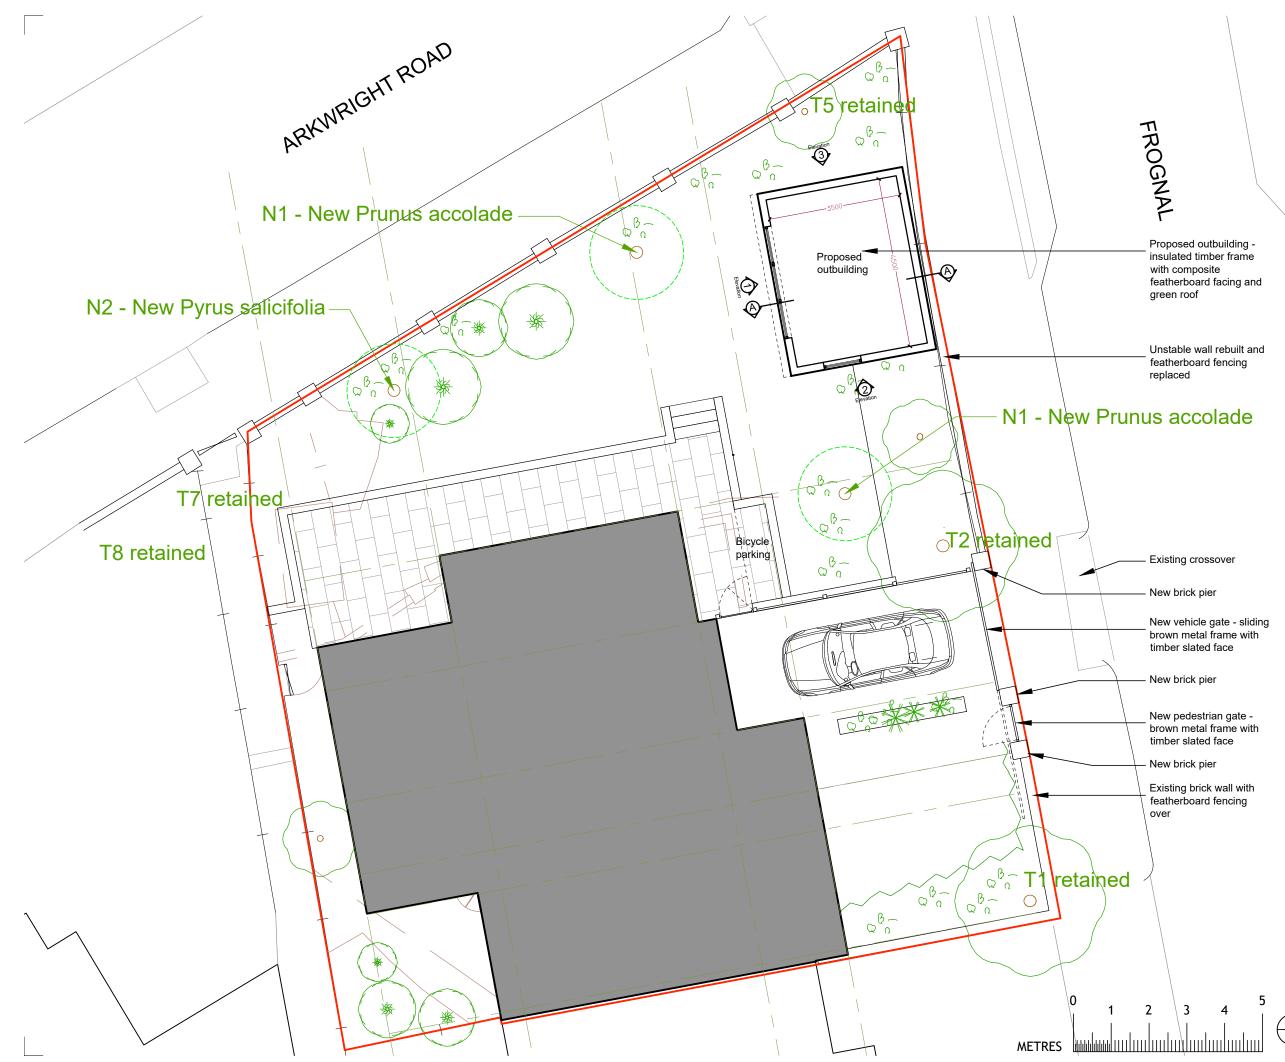

| 38 Northwood Road<br>London, N6 5TP                                             |            |
|---------------------------------------------------------------------------------|------------|
| rupert@eveleghdesigns.co.uk<br>jocelyn@eveleghdesigns.co.uk<br>tel 07722 830254 |            |
| <sup>project</sup><br>29a FROGNAL.<br>London NW3 6AR                            | no<br>24/1 |
| drawing<br>PROPOSED SITE PLAN                                                   | GA 0       |
| scale date drawn                                                                | che        |