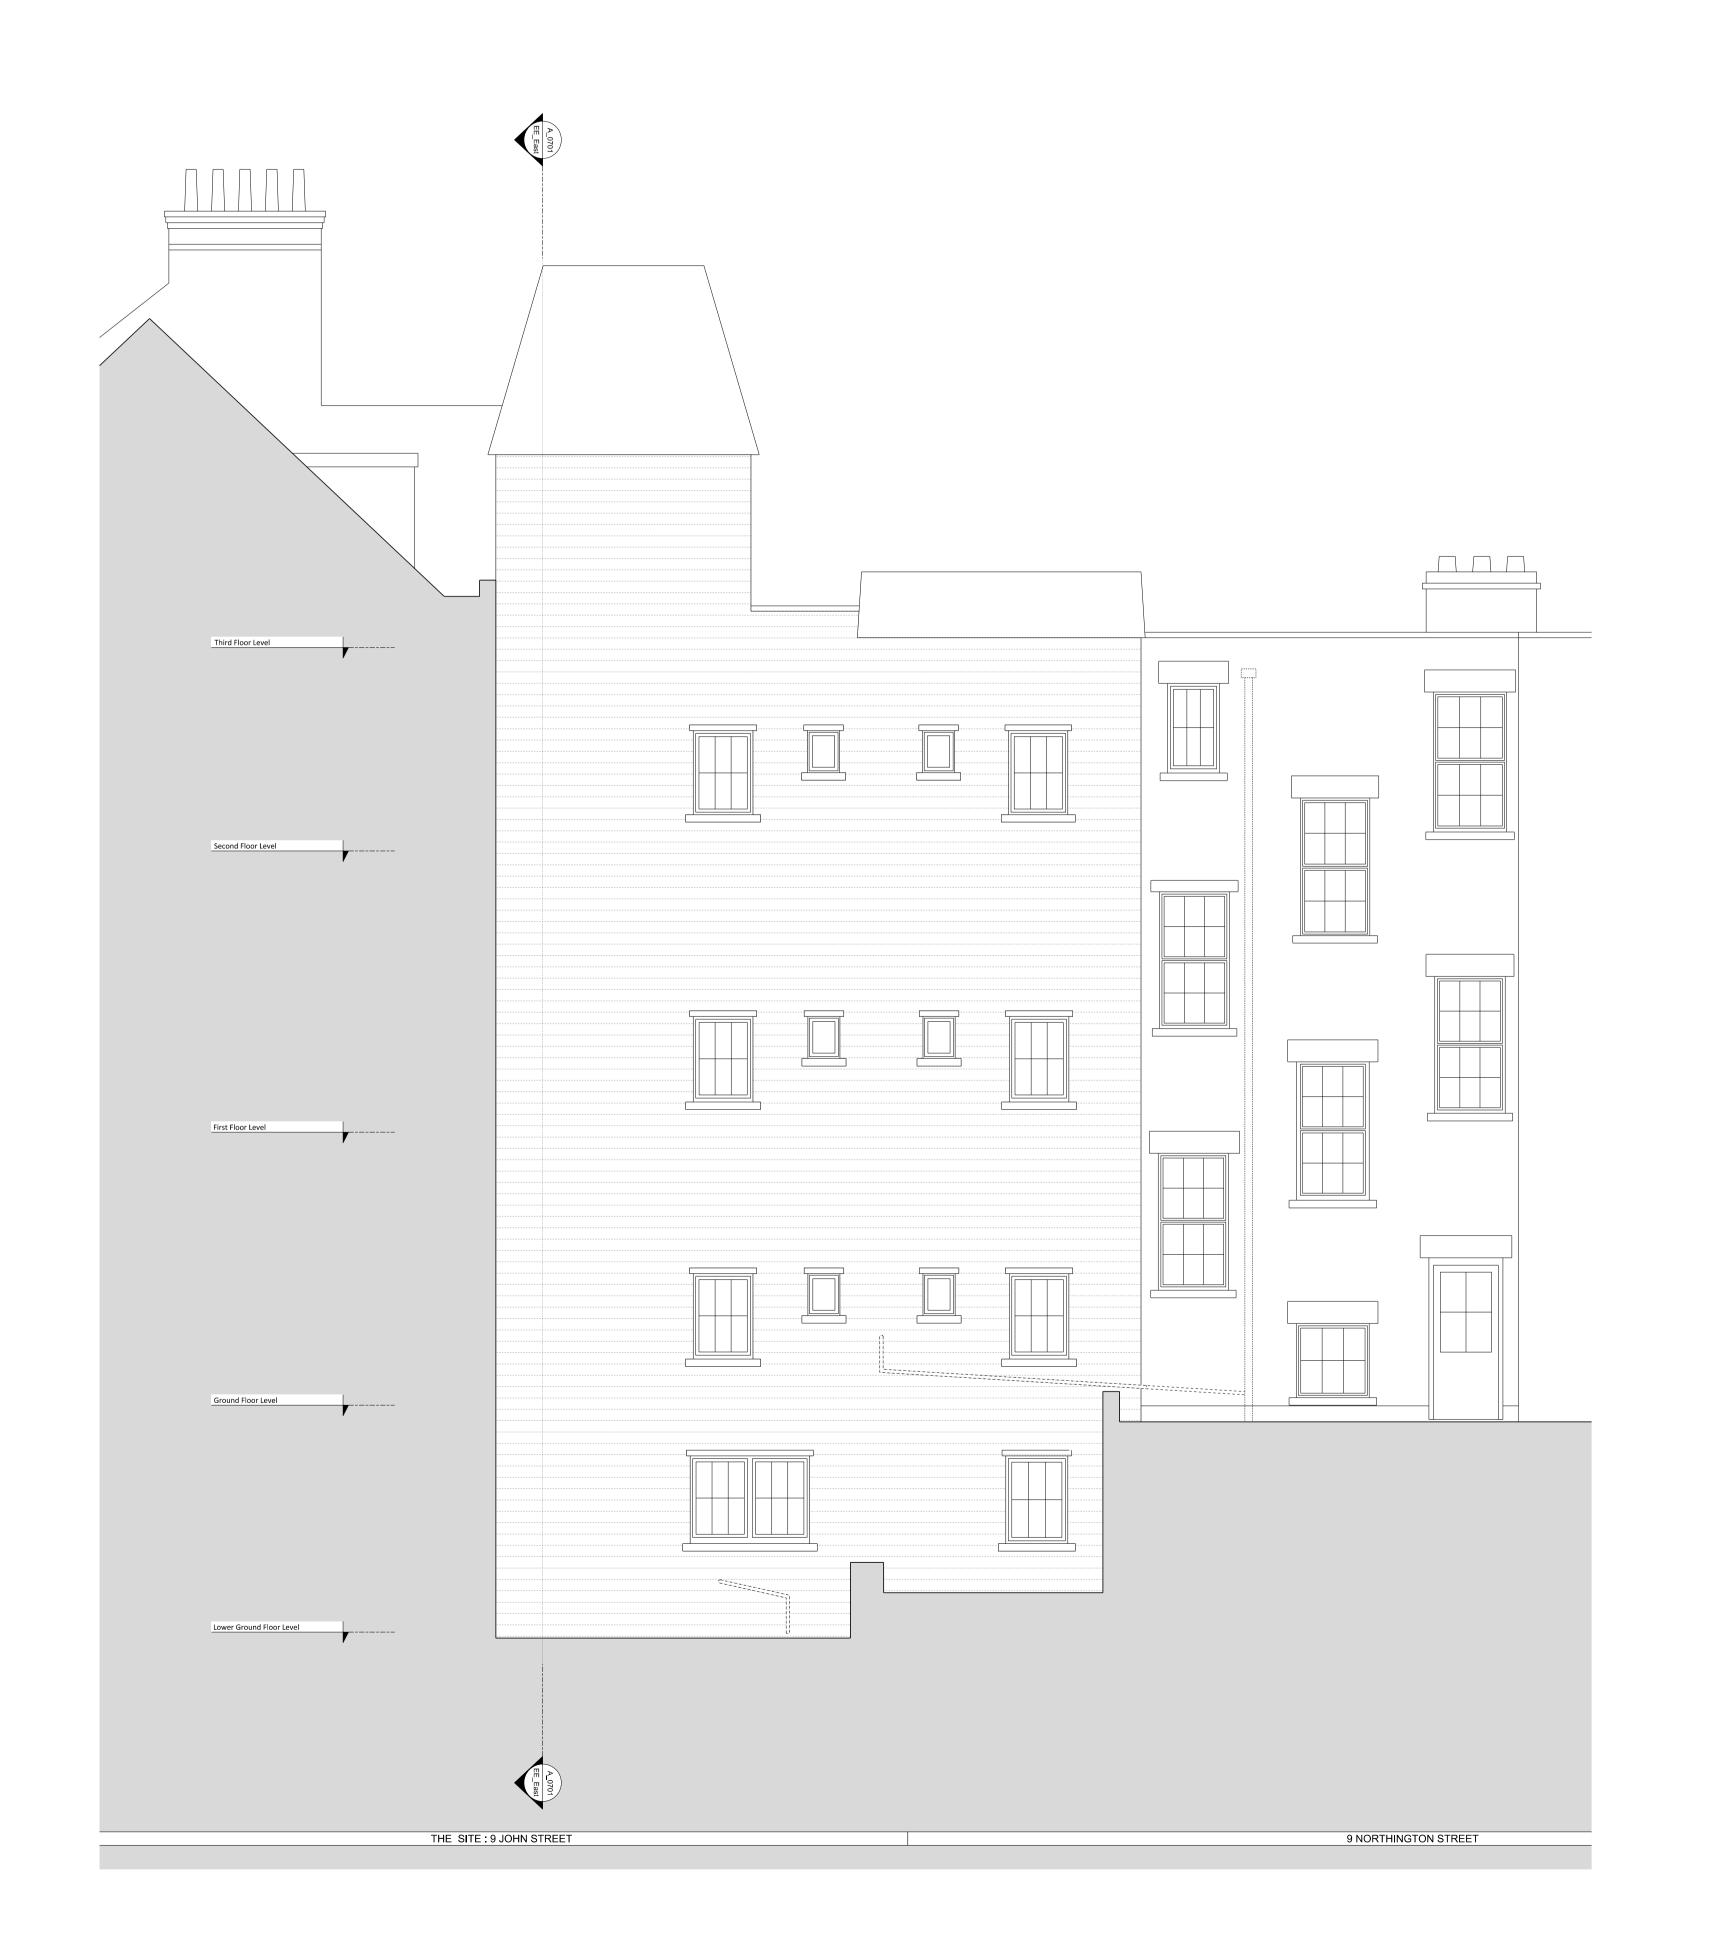

| =                              | Issued for Planning         |                                                        | Date: 13.11.2024                                                                                                            |
|--------------------------------|-----------------------------|--------------------------------------------------------|-----------------------------------------------------------------------------------------------------------------------------|
|                                |                             |                                                        |                                                                                                                             |
| Building Regu<br>Studio Three. | ulations requirements. Any  | errors on drawings or on<br>sed to calculate areas for | ly with British Standards and<br>nissions should be reported to<br>the purposes of valuation. Al<br>s should not be scaled. |
| Drawing Leger<br>Existing      |                             |                                                        |                                                                                                                             |
|                                | Existing                    |                                                        | 9 Northington St.<br>property<br>Not part of application                                                                    |
|                                | Existing flat roof          |                                                        | Existing<br>brickwork                                                                                                       |
|                                | Existing slate roof         |                                                        | Existing tile floor                                                                                                         |
|                                | Existing<br>joist direction |                                                        | Existing<br>carpet                                                                                                          |
|                                |                             |                                                        |                                                                                                                             |
|                                |                             |                                                        |                                                                                                                             |
|                                |                             |                                                        |                                                                                                                             |
|                                |                             |                                                        |                                                                                                                             |
|                                |                             |                                                        |                                                                                                                             |
|                                |                             |                                                        |                                                                                                                             |
|                                |                             |                                                        |                                                                                                                             |
|                                |                             |                                                        |                                                                                                                             |
|                                |                             |                                                        |                                                                                                                             |
|                                |                             |                                                        |                                                                                                                             |
|                                |                             |                                                        |                                                                                                                             |
|                                |                             |                                                        |                                                                                                                             |
|                                |                             |                                                        |                                                                                                                             |
|                                |                             |                                                        |                                                                                                                             |
|                                |                             |                                                        |                                                                                                                             |
|                                |                             |                                                        |                                                                                                                             |
|                                |                             |                                                        |                                                                                                                             |
| -                              |                             |                                                        |                                                                                                                             |
| Phase                          | PLA                         | NNIN                                                   | G                                                                                                                           |
| Drawing title                  | risting South Ele           | vation                                                 |                                                                                                                             |
| Drawing No.                    | A_0702                      | Rev.                                                   | -                                                                                                                           |
| Drawn                          | LP                          | Approved                                               | AA                                                                                                                          |
| First revision                 | 13.11.2024                  | Updated                                                | ,,                                                                                                                          |
|                                | TUDI                        |                                                        | IREE                                                                                                                        |
|                                | 093<br>John St.             | Londo                                                  | n Street<br>on<br>N 2ES                                                                                                     |
|                                |                             |                                                        |                                                                                                                             |