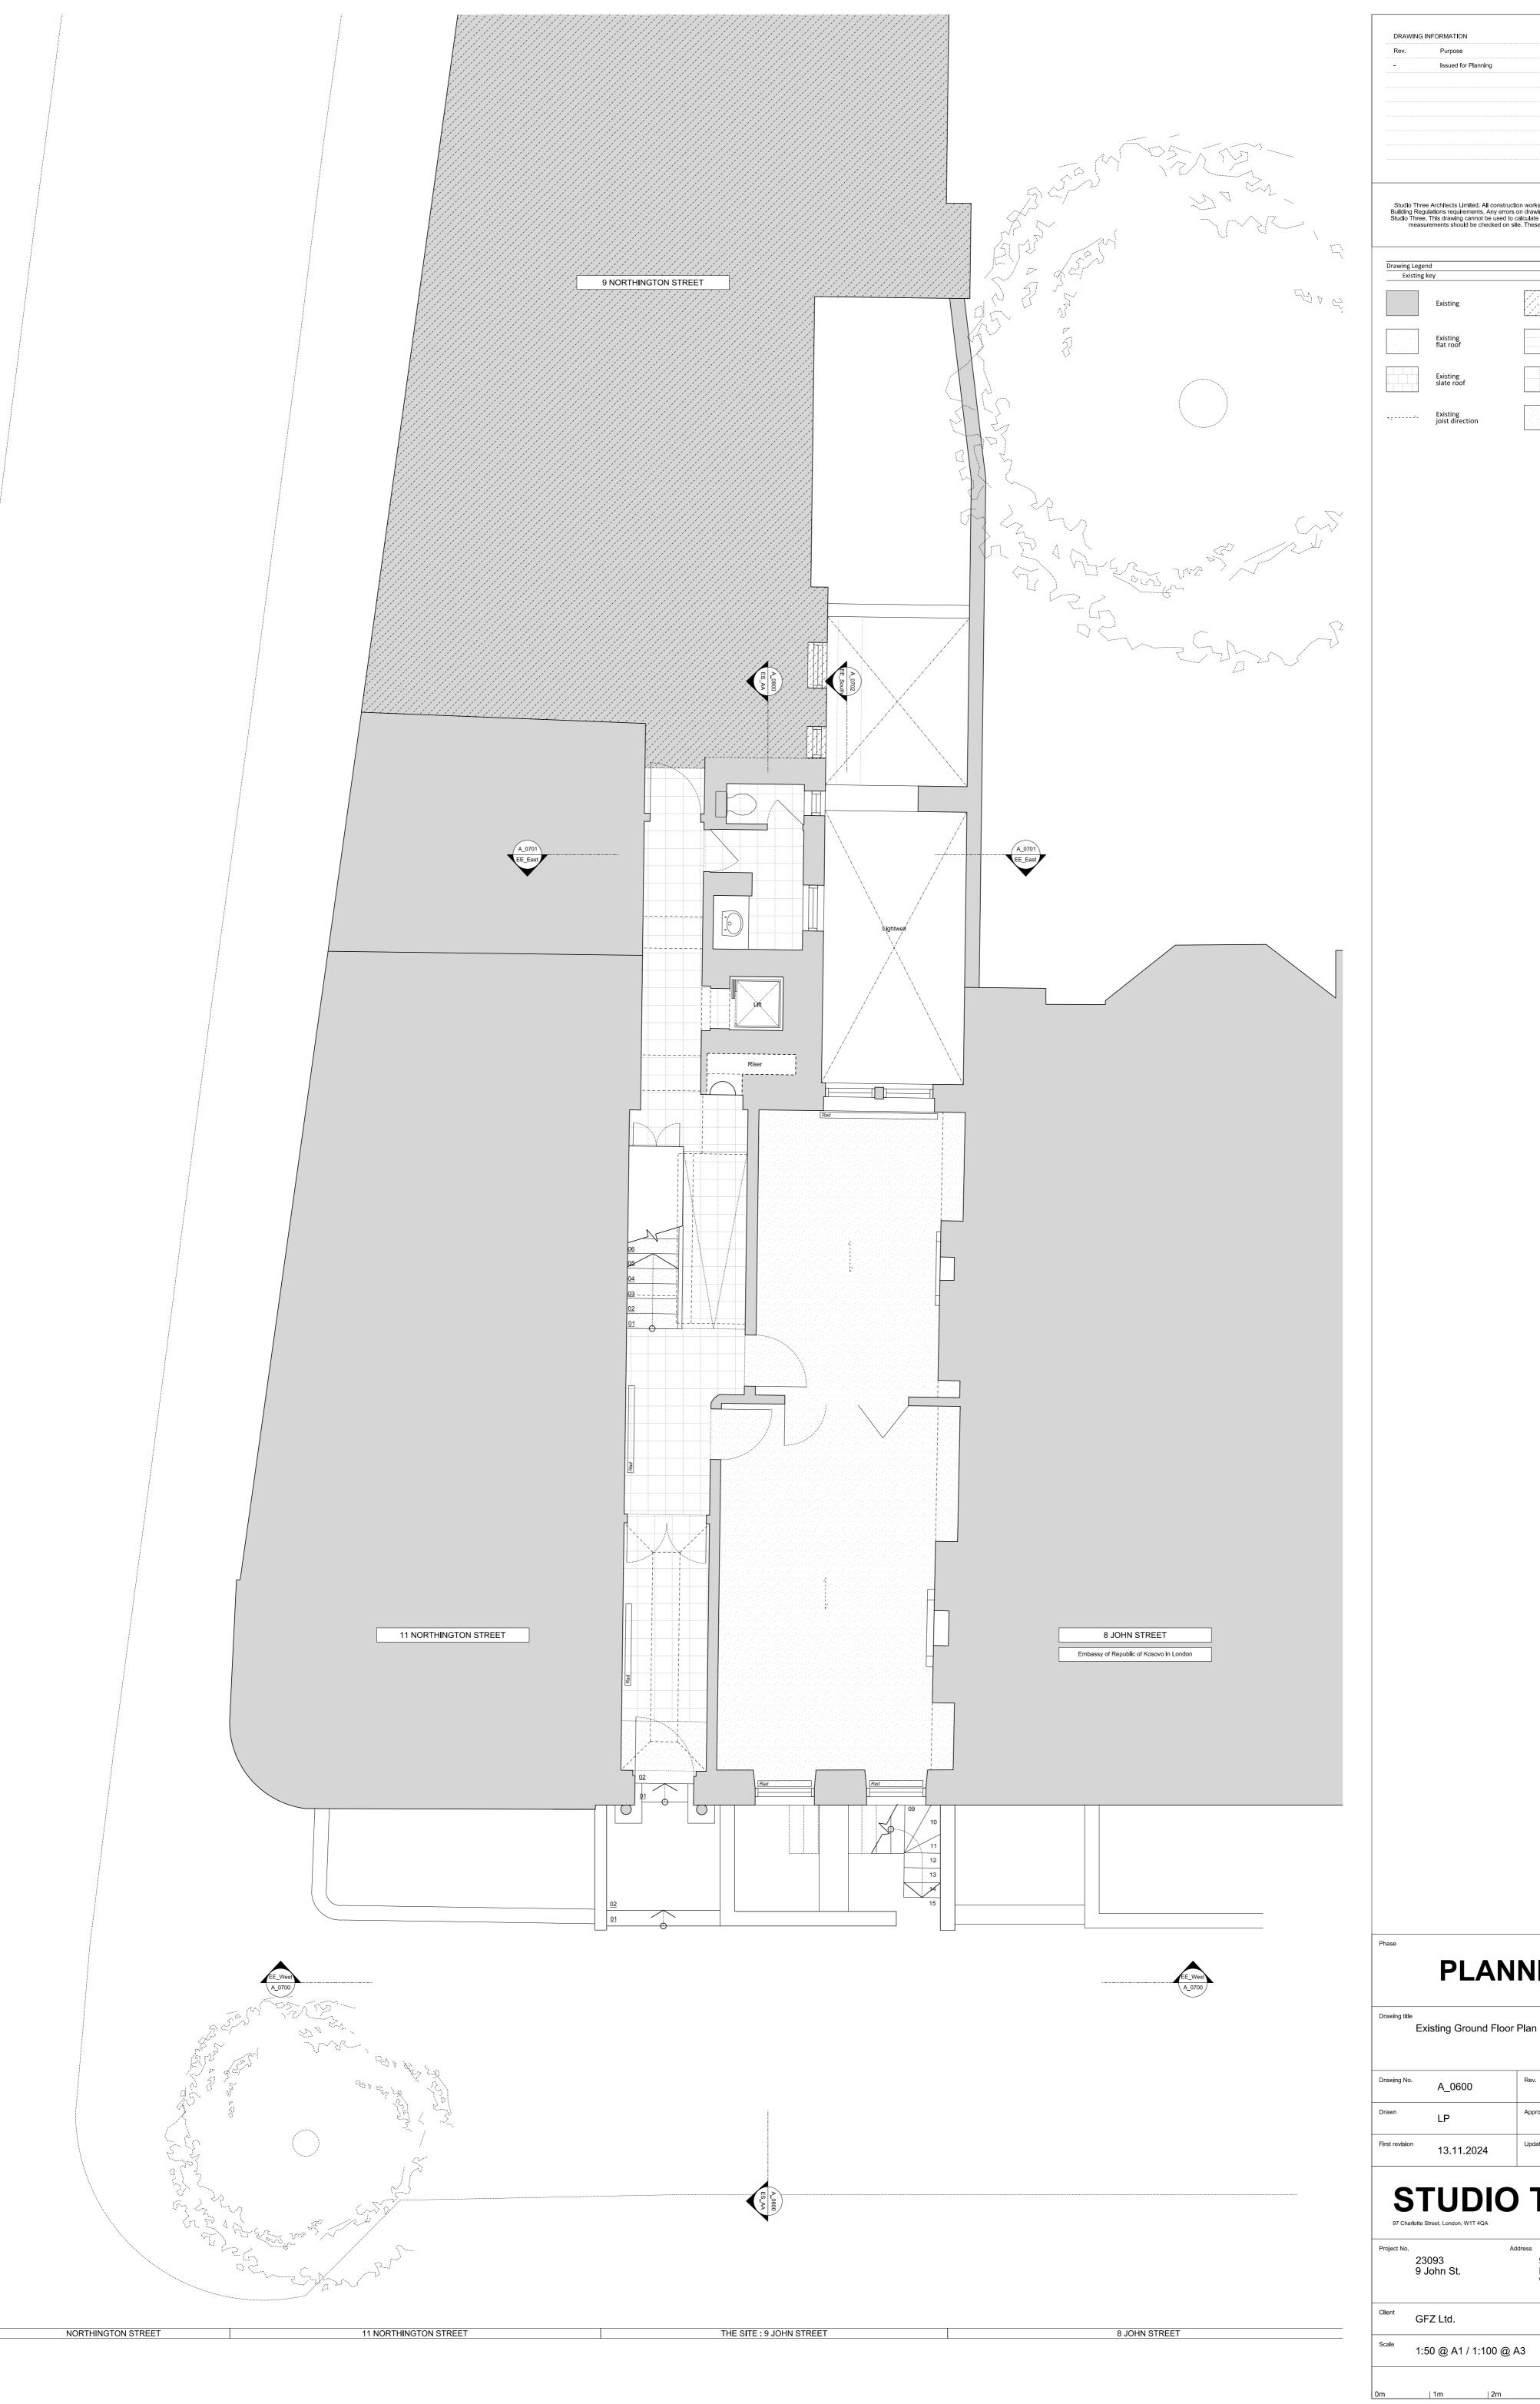

| a will b reper | · · ·                 |                                                   |
|----------------|-----------------------|---------------------------------------------------|
| Existing l     | key                   |                                                   |
|                | Existing              | 9 Northington St<br>property<br>Not part of appli |
|                | Existing<br>flat roof | <br>Existing<br>brickwork                         |
|                | Existing slate roof   | Existing<br>tile floor                            |
|                |                       |                                                   |

## **PLANNING**

| Drawing No.    | A_0600     | Rev.     | -              |
|----------------|------------|----------|----------------|
| Drawn          | LP         | Approved | AA             |
| First revision | 13.11.2024 | Updated  | <u>-</u><br>,, |

## **STUDIO THREE**

| Project No. | 23093<br>9 John St. | Address | 9 John Street<br>London<br>WC1N 2ES |    |    |
|-------------|---------------------|---------|-------------------------------------|----|----|
| Client      | GFZ Ltd.            |         |                                     | N  |    |
| Scale       | 1:50 @ A1 / 1:100 @ | ) A3    |                                     |    | \  |
| 0m          | 1m  2m              |         |                                     | 4m | 5m |