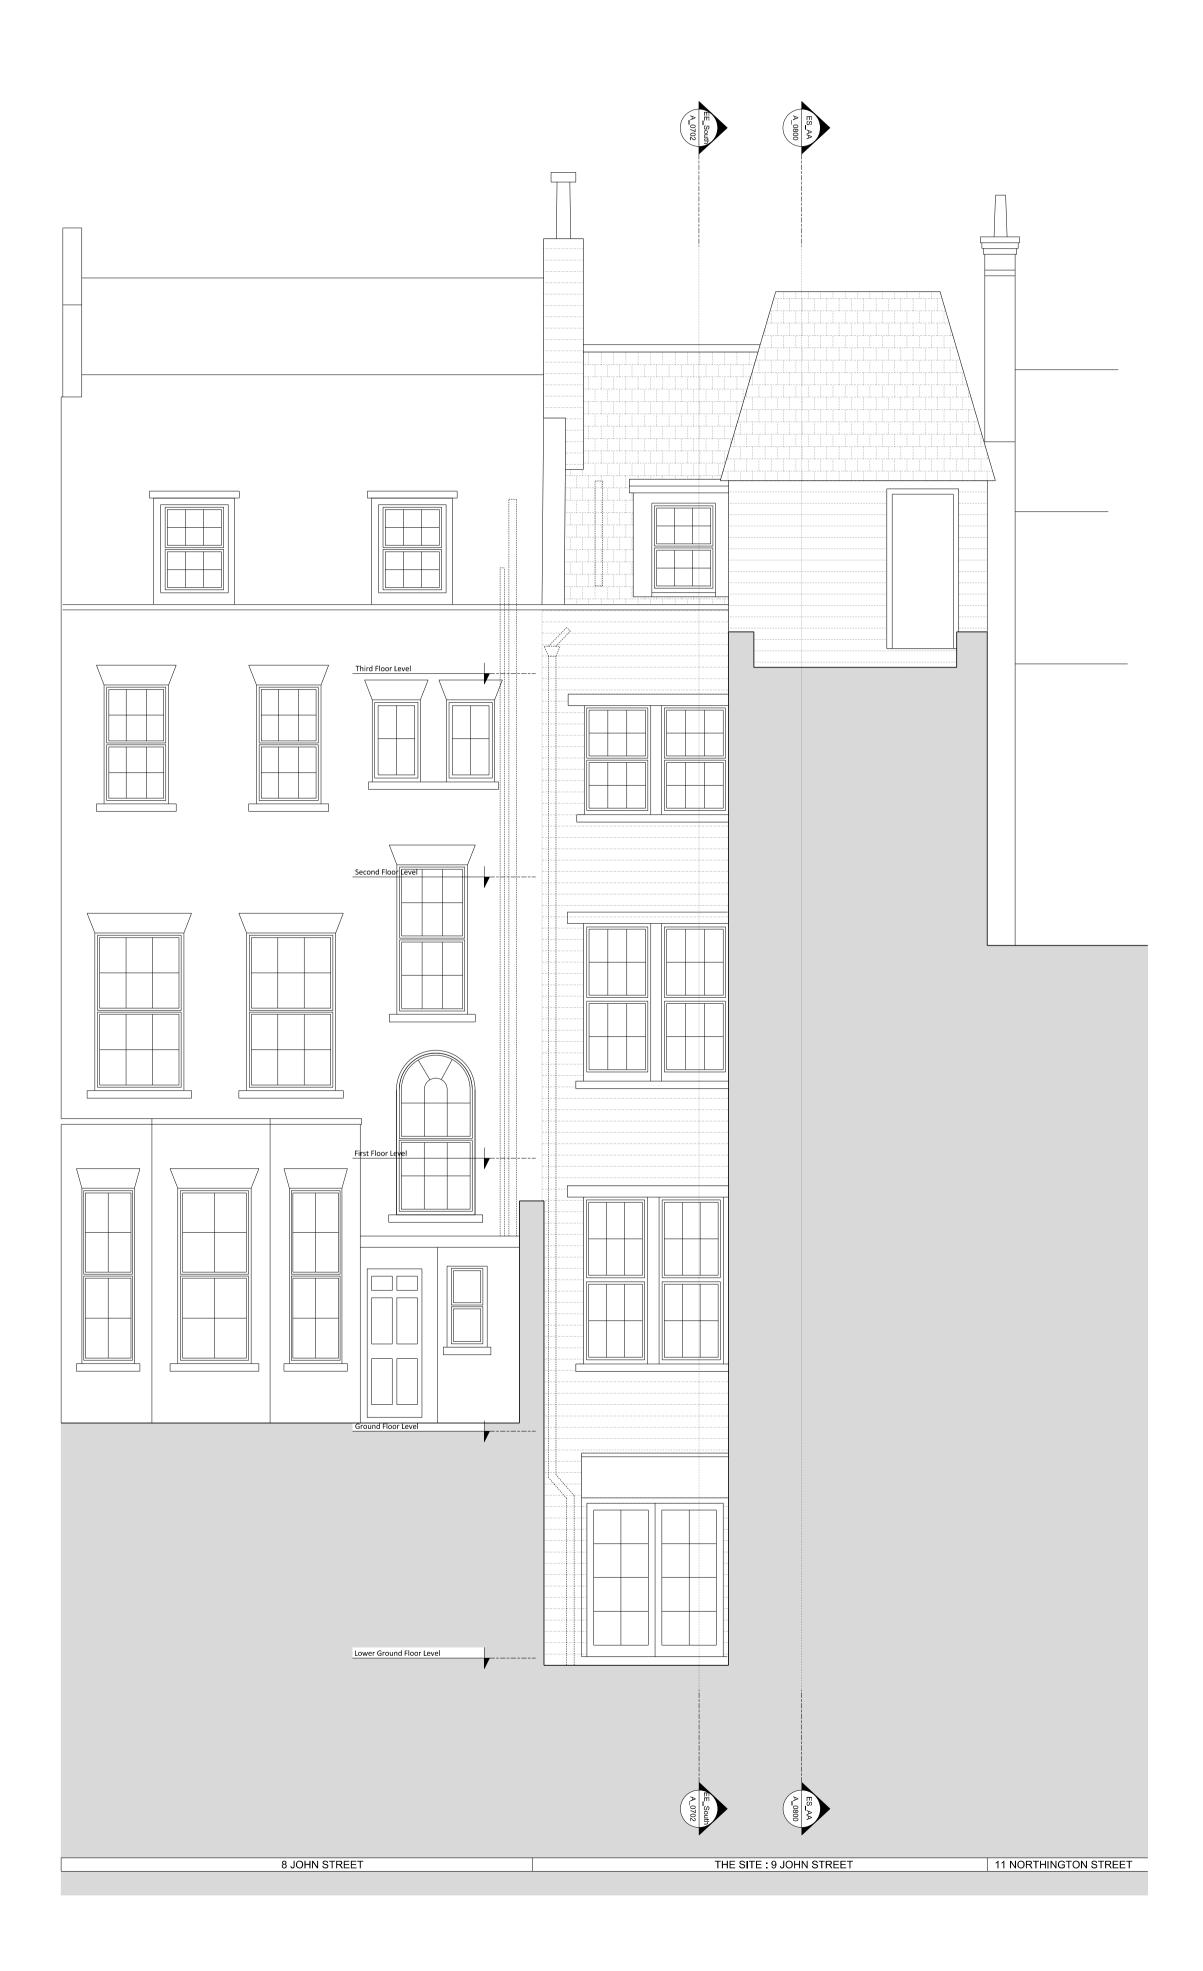

| Rev.                         | INFORMATION<br>Purpose<br>Issued for Planning                                                                                      |                                                    |                                                                 |    |
|------------------------------|------------------------------------------------------------------------------------------------------------------------------------|----------------------------------------------------|-----------------------------------------------------------------|----|
|                              | Issued for Planning                                                                                                                |                                                    | 13.11.2024                                                      |    |
|                              |                                                                                                                                    |                                                    |                                                                 |    |
|                              |                                                                                                                                    |                                                    |                                                                 |    |
| Building Reg<br>Studio Three | e Architects Limited. All const<br>ulations requirements. Any err<br>. This drawing cannot be usec<br>urements should be checked o | rors on drawings or on<br>I to calculate areas for | issions should be reported to<br>the purposes of valuation. All | ĺ  |
| Drawing Leger<br>Existing    |                                                                                                                                    |                                                    |                                                                 | _  |
|                              | Existing                                                                                                                           |                                                    | 9 Northington St.<br>property<br>Not part of application        |    |
|                              | Existing<br>flat roof                                                                                                              |                                                    | Existing<br>brickwork                                           |    |
|                              | Existing<br>slate roof                                                                                                             |                                                    | Existing<br>tile floor                                          |    |
| •                            | Existing<br>joist direction                                                                                                        |                                                    | Existing<br>carpet                                              |    |
|                              |                                                                                                                                    |                                                    |                                                                 |    |
|                              |                                                                                                                                    |                                                    |                                                                 |    |
|                              |                                                                                                                                    |                                                    |                                                                 |    |
|                              |                                                                                                                                    |                                                    |                                                                 |    |
|                              |                                                                                                                                    |                                                    |                                                                 |    |
|                              |                                                                                                                                    |                                                    |                                                                 |    |
|                              |                                                                                                                                    |                                                    |                                                                 |    |
|                              |                                                                                                                                    |                                                    |                                                                 |    |
|                              |                                                                                                                                    |                                                    |                                                                 |    |
|                              |                                                                                                                                    |                                                    |                                                                 |    |
|                              |                                                                                                                                    |                                                    |                                                                 |    |
|                              |                                                                                                                                    |                                                    |                                                                 |    |
|                              |                                                                                                                                    |                                                    |                                                                 |    |
|                              |                                                                                                                                    |                                                    |                                                                 |    |
|                              |                                                                                                                                    |                                                    |                                                                 |    |
|                              |                                                                                                                                    |                                                    |                                                                 |    |
|                              |                                                                                                                                    |                                                    |                                                                 |    |
|                              |                                                                                                                                    |                                                    |                                                                 |    |
|                              |                                                                                                                                    |                                                    |                                                                 |    |
|                              |                                                                                                                                    |                                                    |                                                                 |    |
| nase                         |                                                                                                                                    |                                                    |                                                                 |    |
|                              | PLAN                                                                                                                               | ININ                                               | G                                                               |    |
| rawing title<br>Ex           | kisting East Elevat                                                                                                                | ion                                                |                                                                 |    |
| rawing No.                   | A_0701                                                                                                                             | Rev.                                               |                                                                 |    |
| rawn                         | LP                                                                                                                                 | Approved                                           | AA                                                              |    |
| irst revision                | 13.11.2024                                                                                                                         | Updated                                            |                                                                 |    |
| SI                           | rudio                                                                                                                              | ) TF                                               | IRFF                                                            |    |
|                              | Street, London, W1T 4QA                                                                                                            |                                                    | www.studiothreearchtiects.com                                   |    |
| roject No.<br>23<br>9 、      | 3093<br>John St.                                                                                                                   | Londo                                              | n Street                                                        |    |
| ient                         | -714-1                                                                                                                             | WC1                                                |                                                                 |    |
| GF                           | =Z Ltd.<br>50 @ A1 / 1:100 @                                                                                                       | D A3                                               |                                                                 |    |
|                              | ) 100 (L ، اہم سی دی                                                                                                               | <u>ں ہر س</u>                                      |                                                                 |    |
| l                            | 1m   2m                                                                                                                            |                                                    | 4m                                                              | 5m |