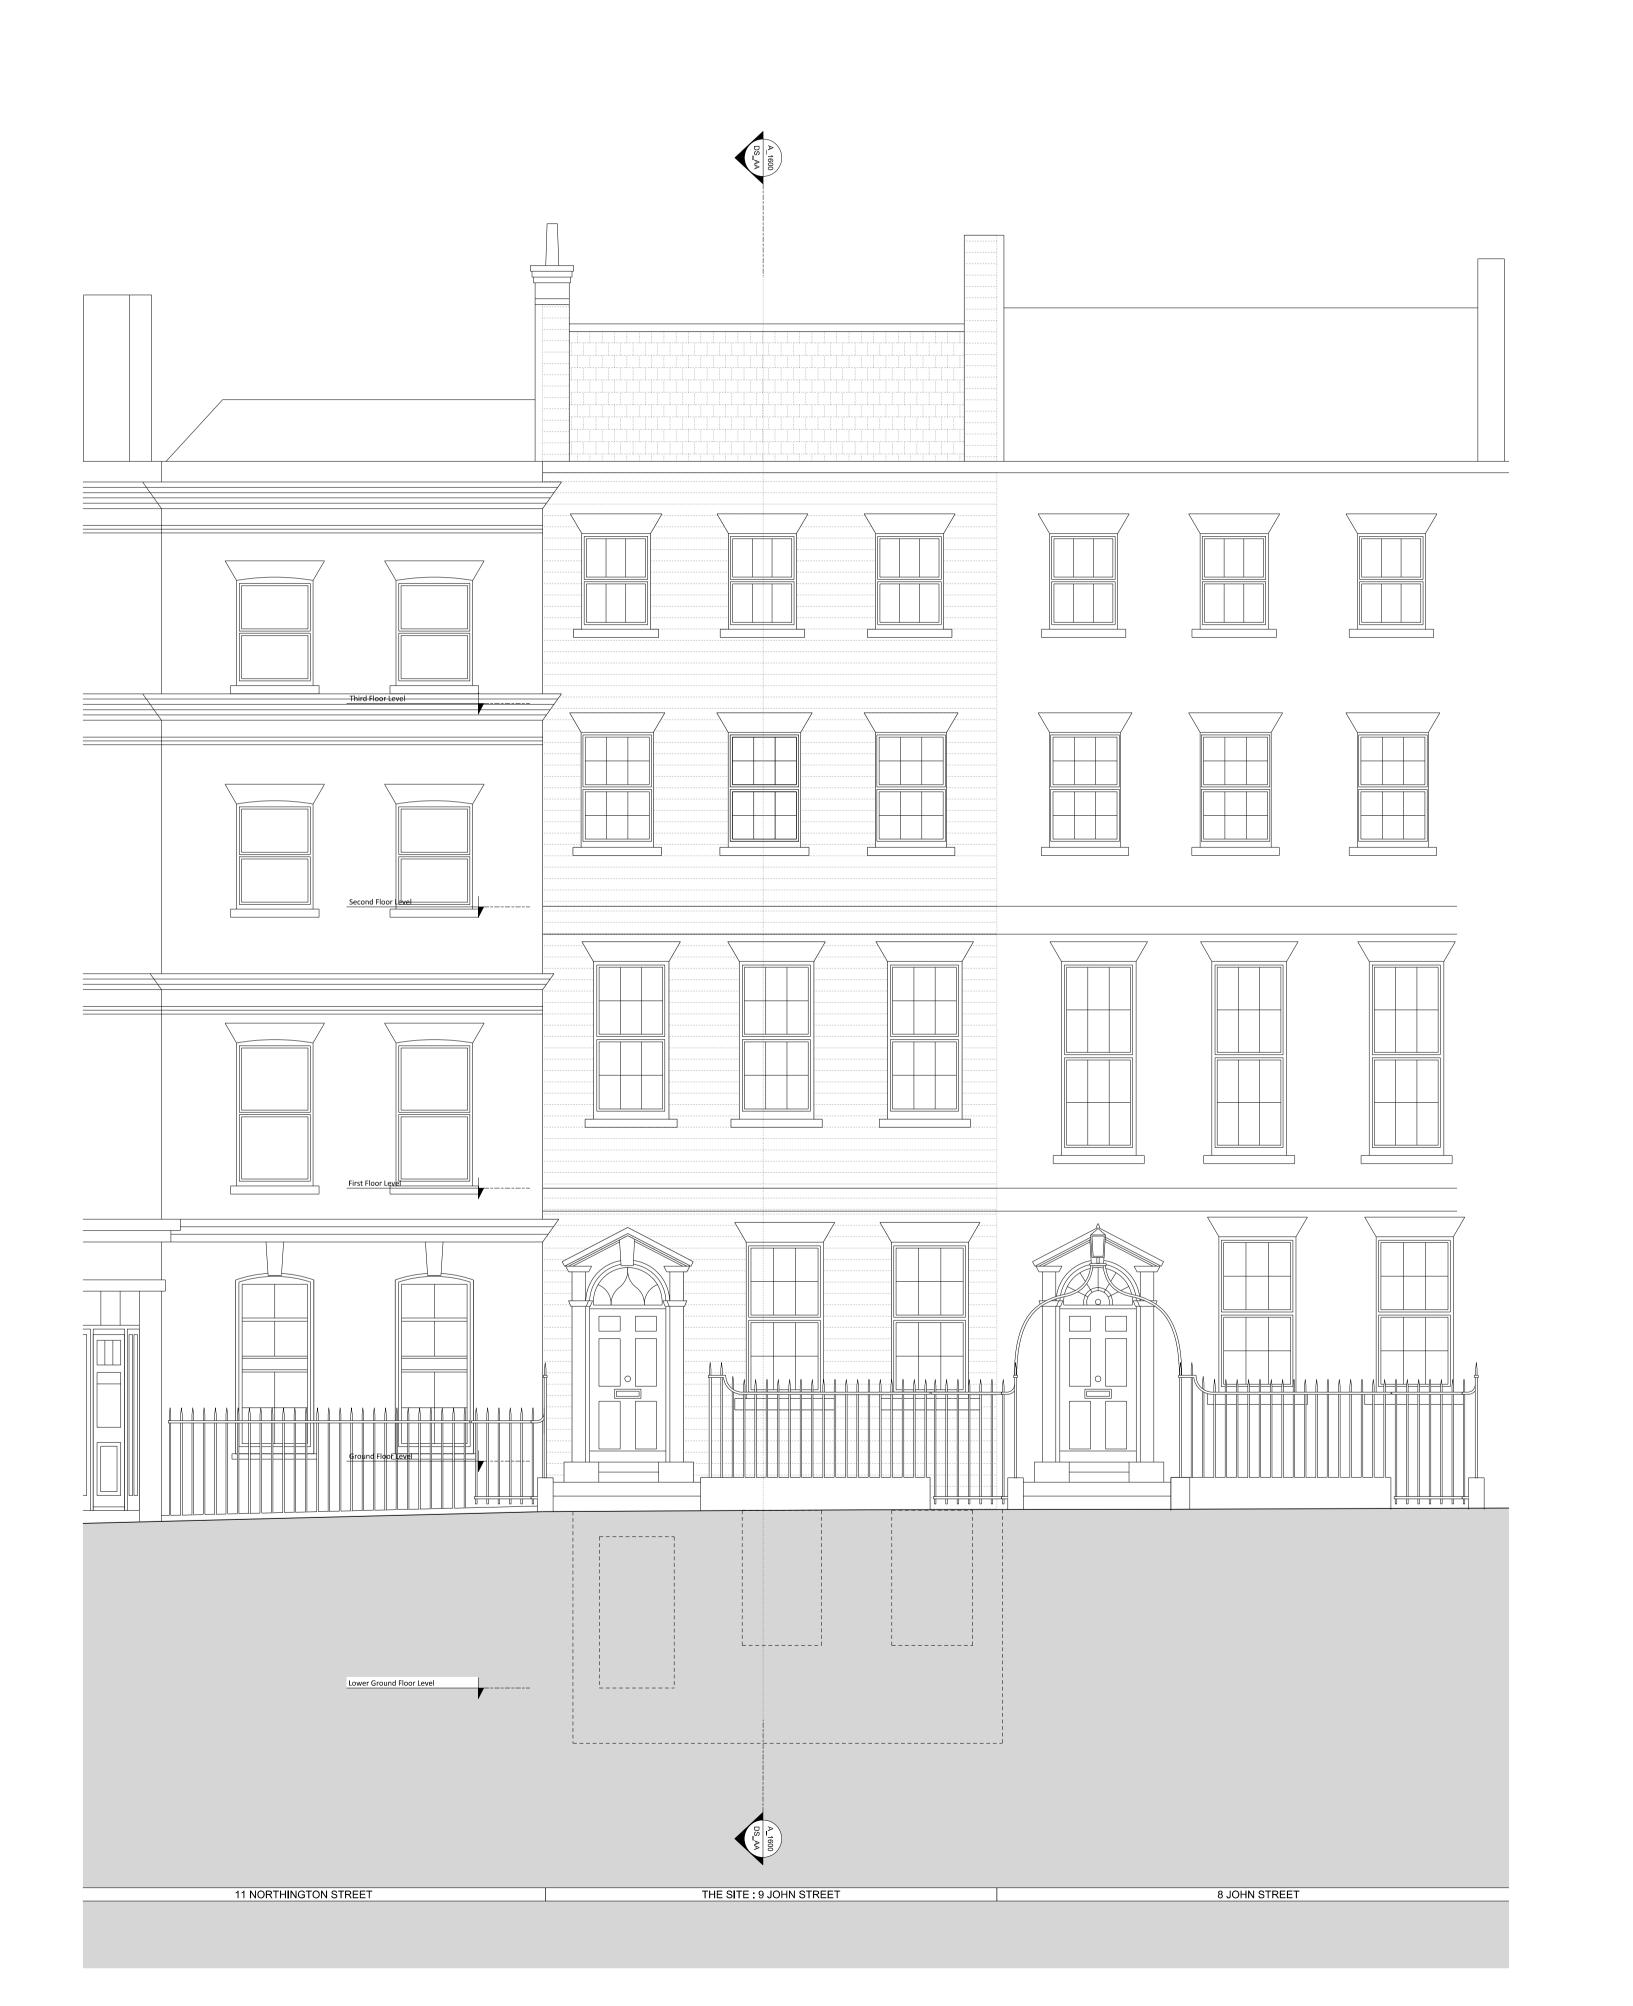

|                                                            | Issued for Planning                                                                                                          |                                                       | 13.11.2024                                                     |
|------------------------------------------------------------|------------------------------------------------------------------------------------------------------------------------------|-------------------------------------------------------|----------------------------------------------------------------|
|                                                            |                                                                                                                              |                                                       |                                                                |
| Studio Three                                               | Architects Limited All con                                                                                                   | struction works to complete                           | y with British Standards and                                   |
| Building Regul<br>Studio Three.                            | lations requirements. Any                                                                                                    | errors on drawings or om<br>ed to calculate areas for | issions should be reported to<br>the purposes of valuation. Al |
| Drawing Legen<br>Existing k                                |                                                                                                                              |                                                       |                                                                |
|                                                            | Existing                                                                                                                     |                                                       | 9 Northington St.<br>property<br>Not part of application       |
|                                                            | Existing<br>flat roof                                                                                                        |                                                       | Existing<br>brickwork                                          |
| 3                                                          | Existing slate roof                                                                                                          |                                                       | Existing<br>tile floor                                         |
| 45                                                         | Existing<br>joist direction                                                                                                  |                                                       | Existing<br>carpet                                             |
| Demolitic                                                  | on key                                                                                                                       |                                                       |                                                                |
|                                                            | Demolition                                                                                                                   |                                                       | Demolition                                                     |
|                                                            | Demolition                                                                                                                   |                                                       |                                                                |
| Demolition Gen                                             |                                                                                                                              | lahas terr                                            |                                                                |
| 2. Remov<br>with the                                       | re all non original floor fin<br>re areas of non original, dre<br>e buildings use as an office<br>re amorganou lighting cook | opped ceiling and raised<br>e                         | access floors associated                                       |
| 4. Remov                                                   | re emergency lighting asso<br>re modern light fittings asso<br>re non original internal part                                 | ociated with the use of th                            | e building as an office                                        |
|                                                            | re modern radiators in prep                                                                                                  | paration for new cast iron                            | radiators                                                      |
| Demolition Note                                            | es:<br>ve non original French doo                                                                                            | rs and modify opening in                              | preparation for new                                            |
| 02) Remov                                                  | ve non original window and                                                                                                   | d modify opening in prepa                             | aration for new french doors                                   |
|                                                            |                                                                                                                              |                                                       | in original staircase location                                 |
|                                                            |                                                                                                                              |                                                       | the second second                                              |
| 04) Demoi<br>floor le                                      | isn area of non original floo<br>vel                                                                                         | or and staircase in prepa                             | ration for new adjusted                                        |
| 04) Demoi                                                  | isn area of non original floo                                                                                                | or and staircase in prepa                             | ration for new adjusted                                        |
| 04 Bemol                                                   | ish area of non original floo<br>vel                                                                                         | or and staircase in prepa                             | ration for new adjusted                                        |
| 04) Demoi floor le                                         | ish area of non original floo                                                                                                | or and staircase in prepa                             | ration for new adjusted                                        |
| 04) Demoi floor le                                         | ish area of non original floovel                                                                                             | or and staircase in prepa                             | ration for new adjusted                                        |
| 04) Bemol                                                  | ish area of non original floovel                                                                                             | or and staircase in prepa                             | ration for new adjusted                                        |
| 04) Bemol floor le                                         | ish area of non original floovel                                                                                             | or and staircase in prepa                             | ration for new adjusted                                        |
| 04) Bemol floor le                                         | ish area of non original floovel                                                                                             | or and staircase in prepa                             | ration for new adjusted                                        |
| 04) Bemol floor le                                         | ish area of non original floovel                                                                                             | or and staircase in prepa                             | ration for new adjusted                                        |
| 04) Bemol floor le                                         | ish area of non original floovel                                                                                             | or and staircase in prepa                             | ration for new adjusted                                        |
| 04) Bemol floor le                                         | ish area of non original floovel                                                                                             | or and staircase in prepa                             | ration for new adjusted                                        |
| 04) Bemol floor le                                         | ish area of non original floovel                                                                                             | or and staircase in prepa                             | ration for new adjusted                                        |
| 04) Bemol floor le                                         | ish area of non original floovel                                                                                             | or and staircase in prepa                             | ration for new adjusted                                        |
| 04) Bemol floor le                                         | ish area of non original floovel                                                                                             | or and staircase in prepa                             | ration for new adjusted                                        |
| 04) Bemol floor le                                         | ish area of non original floovel                                                                                             | or and staircase in prepa                             | ration for new adjusted                                        |
| 04) Bemol floor le                                         | ish area of non original floovel                                                                                             | or and staircase in prepa                             | ration for new adjusted                                        |
| Phase                                                      |                                                                                                                              |                                                       |                                                                |
|                                                            |                                                                                                                              | NNIN                                                  |                                                                |
| Phase  Drawling title                                      | PLA                                                                                                                          | NNIN                                                  |                                                                |
| Phase  Drawling title                                      |                                                                                                                              | NNIN                                                  |                                                                |
| Phase  Drawling title                                      | PLA                                                                                                                          | NNIN                                                  |                                                                |
| Phase  Drawing title  Demo                                 | PLA!                                                                                                                         | NNIN                                                  |                                                                |
| Phase  Drawing title  Demo                                 | PLAI slition West Elev                                                                                                       | NNIN ation                                            | G                                                              |
| Phase  Drawing title  Demo                                 | PLAI  Dilition West Elev  A_1500  LP  13.11.2024                                                                             | Approved Updated                                      | -<br>AA                                                        |
| Phase  Drawing title Demo                                  | PLAI  Dilition West Elev  A_1500  LP  13.11.2024                                                                             | NNIN ation  Rev. Approved Updated                     | G                                                              |
| Phase  Drawing No.  Drawn  First revision  Project No. 230 | PLAI  Dilition West Elev  A_1500  LP  13.11.2024  UDIC  treet, London, W1T 4QA                                               | NNIN ation  Rev.  Approved  Updated  OTH  https://    | AA IREE www.studiothreearchtiects.com                          |
| Phase  Drawing No.  Drawn  First revision  Project No. 230 | PLAI  Idition West Elev  A_1500  LP  13.11.2024  TUDIO  treet, London, W1T 4QA                                               | NNIN ation  Rev.  Approved  Updated  OTH  https://    | AA  IREE  www.studiothreearchtiects.com                        |