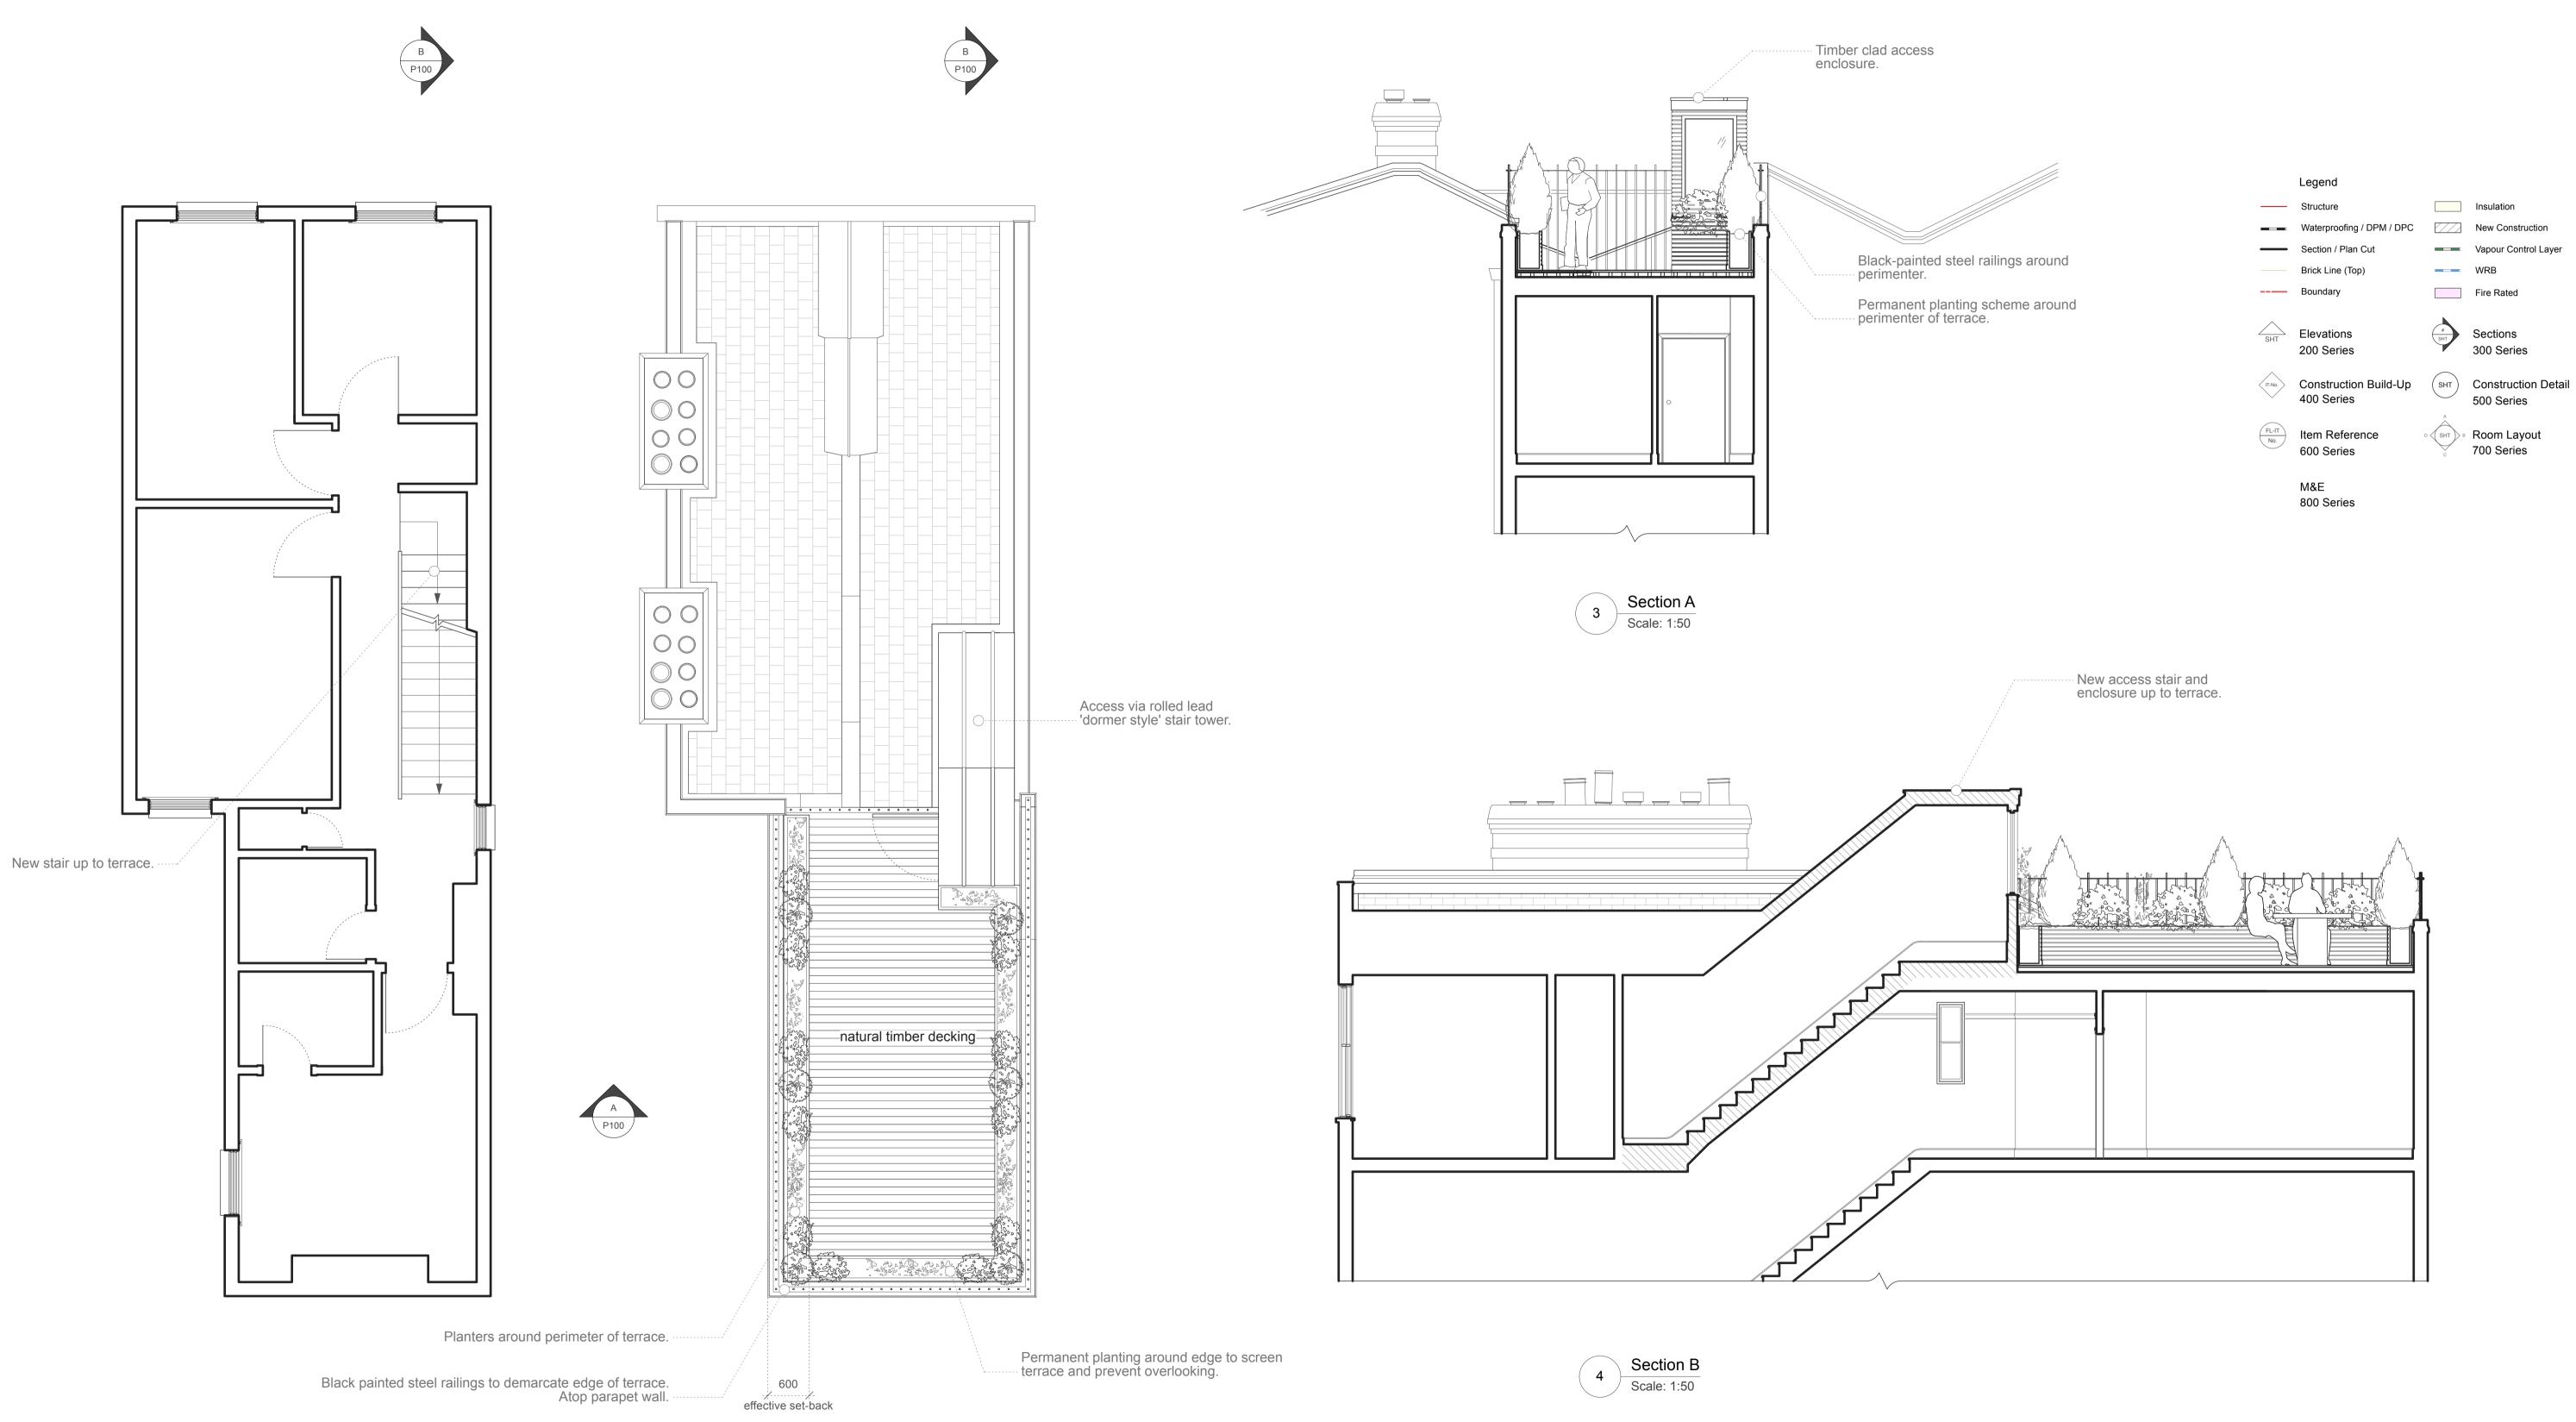

General Notes

- All dimensions to be verified on site.

To be read in conjunction with all relevant documents.In the event of discrepancy notify WCD immediately.

- For all structural elements and connection see SE drawings.

This document is copyright of Ward Conservation Ltd.
WCD will not accept any liability if this drawing is used for any purpose other than that for which it was issued. See issue status at bottom of page.
Drawing conventions generally follow BS ISO 128 and BS 1192.

Drawing Type

SK Sketch T Tender P Permissions A Approved D Demolition E Existing C Contract R Record Set

Revision Notes

REV NOTE

DA

ATE DRAWN/CHECKED

Proposed

Issue Status: For Developement Application Only - 19/12/2024

Project: 8b Orde Hall Street

Address: 8b Orde Hall Street, London. WC1N 3JW.

Plot Date: 19/12/2024 Sheet Size: ISO A1

Ward
Conservation & Design

OHS08 - P100 ( )

Scale: 1:50