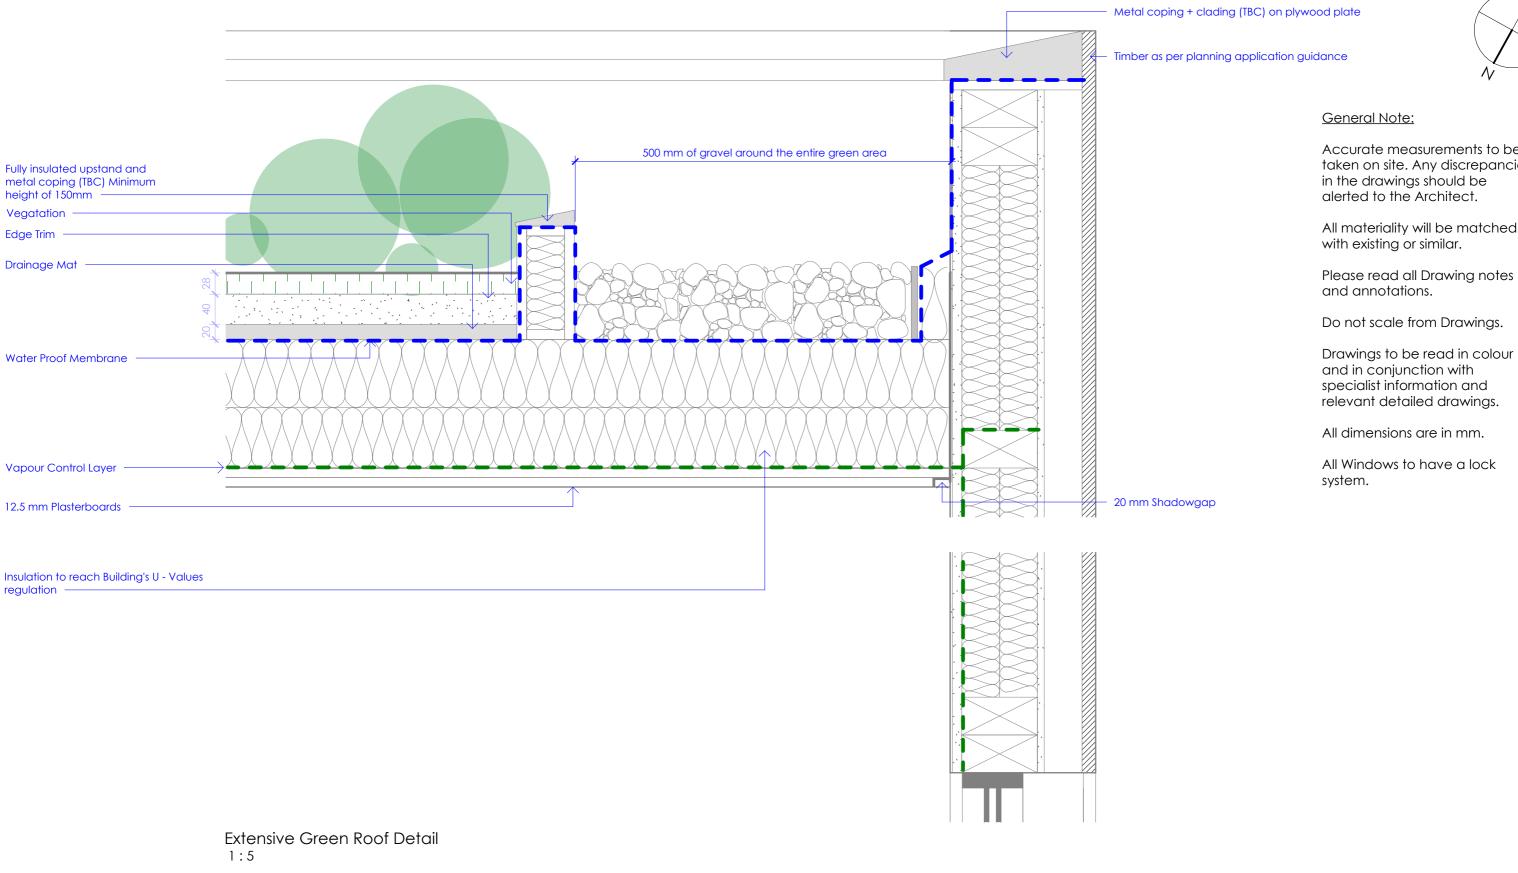

Accurate measurements to be taken on site. Any discrepancies in the drawings should be alerted to the Architect.

All materiality will be matched with existing or similar.

Please read all Drawing notes

Do not scale from Drawings.

and in conjunction with specialist information and relevant detailed drawings.

This drawing is copyright. Contractor must check a

dimensions on site. Only figured dimensions are to be used. Discrepancies must be reported immediately to the archit before proceeding.