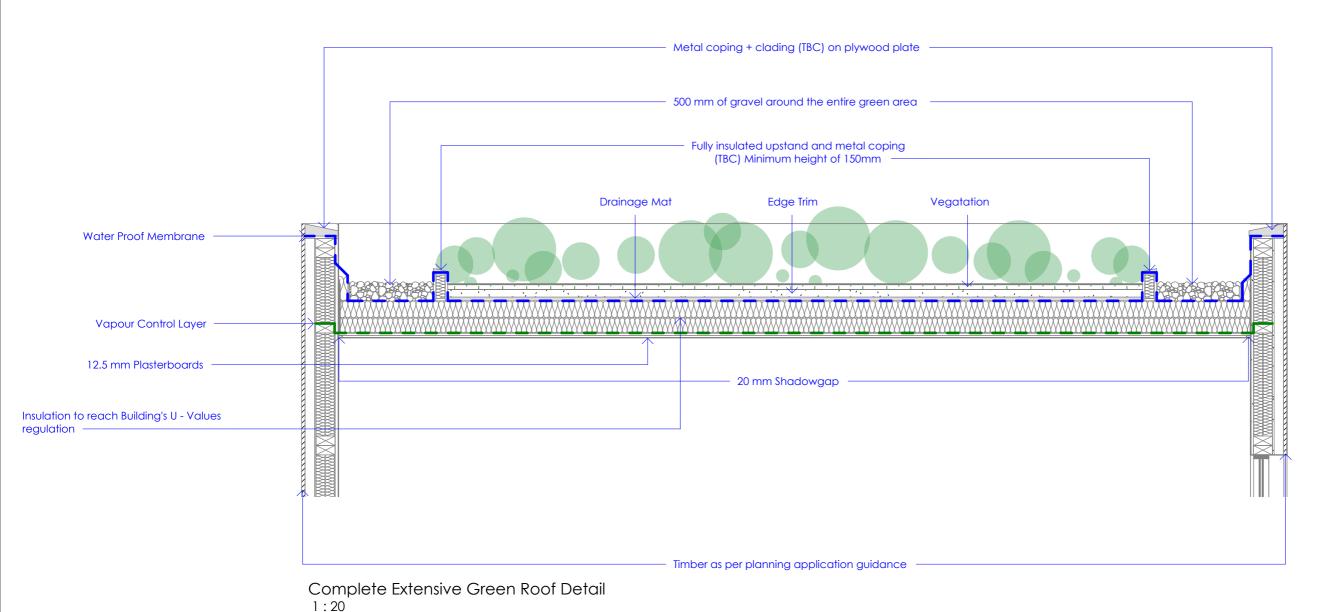

3/5 Harbour Yard
Chelsea Harbour
London SW10 0XD
T. 020 7351 5050
F. 020 7351 4151

ACH Architects

37 Compayne Gardens

Ground Floor Flat

| Drawing                                                           |       |            |  |             |     |                |  |  |  |  |
|-------------------------------------------------------------------|-------|------------|--|-------------|-----|----------------|--|--|--|--|
| Phase Two - Construction Details - Extensive<br>Green Roof Detail |       |            |  |             |     |                |  |  |  |  |
| Drawn by                                                          | Check | Checked by |  | Approved by |     |                |  |  |  |  |
| SS                                                                |       | LG         |  | IR          |     |                |  |  |  |  |
| 19/12/20                                                          | 024   | As in      |  | dicated     | @A3 |                |  |  |  |  |
| Project 2402                                                      | Stage | Type       |  | Numbe       | 520 | Revision<br>C1 |  |  |  |  |