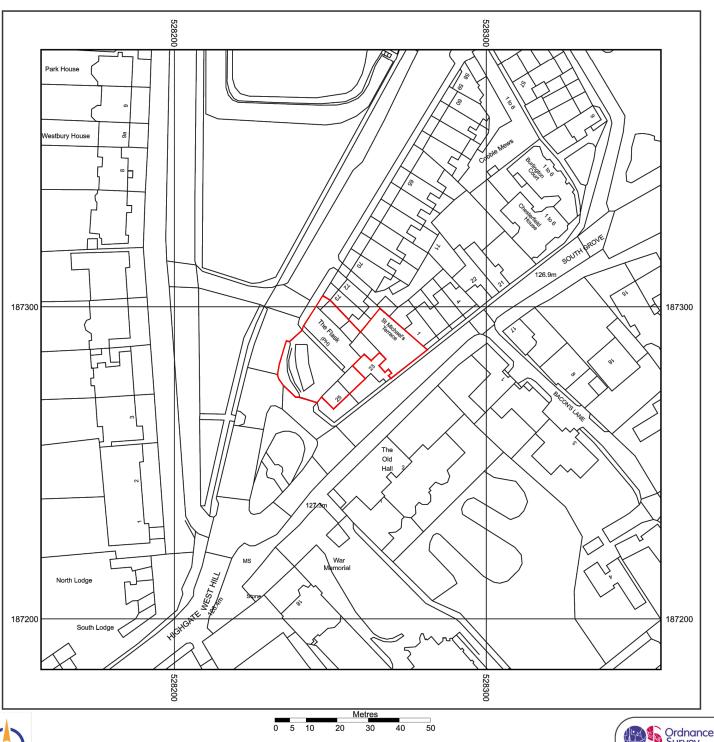

E.design@newmangauge.com T. 0121 212 9800 12-14 Regent Place Birmingham B1 3NJ newmangauge.com

Client

Project

THE FLASK HIGHGATE

Drawing Title

SITE LOCATION PLAN

Project Type

## LISTED BUILDING APP

| Date        | Scale       | Drawn By |
|-------------|-------------|----------|
| JUN'24      | 1:1250@A3   | EY       |
| Project No. | Drawing No. | Revision |
| 3111        | 107         | -        |

Metres

10 20 30 40 50

Scale: 1: 1250

Cordnance Survey

Licensed Data

THE FLASK 77 HIGHGATE WEST HILL LONDON

N6 6BU

National Map Centre

AC0000814278

25/06/2024

355808

Supplied by:

Produced:

License number:

Serial number:

Plot centre co-ordinates: 528257,187283

Download file:

Project name: new n6 6bu