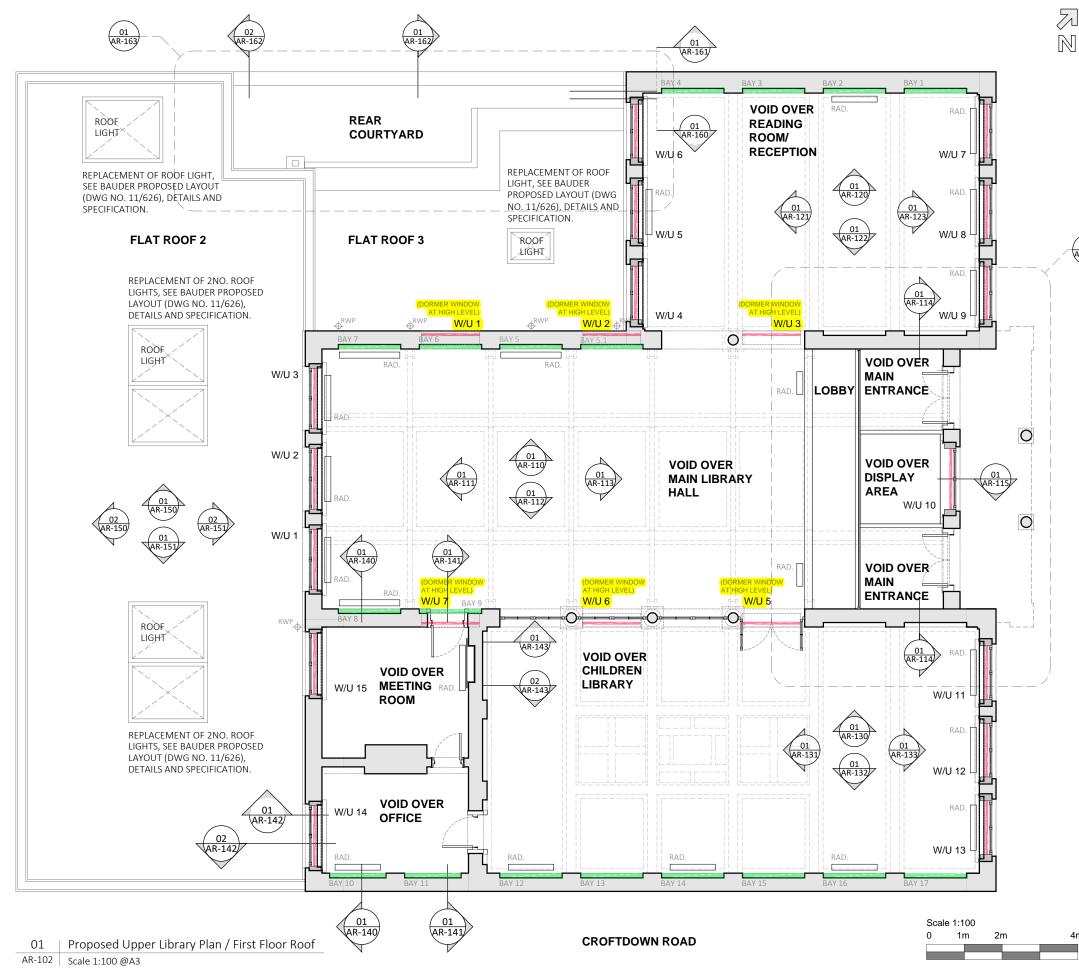

## NOTES:

- 1. FOR WALL INSULATION PLAN AND DETAILS, PLEASE DRAWING REF. NO. 0616-CP02 AND 0616-CP03 AND APPENDIX 10. WOODFIBRE INSULATION WITH LIME PLASTER TO CURVED RECESSED ARCHES.
  - METAL STUD INSULATED WALL LINING.
- 2. EXISTING PIPE RUNS & CONDUIT OMITTED FOR CLARITY.
- 3. FOR SECONDARY GLAZING DETAILS AND SPECIFICATION, PLEASE REFER TO SELECTAGLAZ REPORT NO. KB/E/73081/R0/A AND APPENDIX 8.

SECONDARY GLAZING HORIZONTAL SLIDING (SERIES 10 SLIMLINE).

4. FOR HEATING & VENTILATION LAYOUTS AND SPECIFICATION, PLEASE REFER TO FLOH DRAWINGS AND APPENDIX 11

| - iss<br>Revisions Co<br>Status                                   | sue for planning |                       | 22.11.2023<br>Dates                  |
|-------------------------------------------------------------------|------------------|-----------------------|--------------------------------------|
| Status                                                            |                  |                       |                                      |
| <ul><li>Feasi</li><li>Plann</li></ul>                             | 5                | ○Tender ○Construction | ⊖For Client<br>Approval              |
| $\bigcirc$ Building Regulations $\bigcirc$ As Built               |                  |                       |                                      |
| Client<br>Camden Council                                          |                  |                       | Date<br>Nov 23<br>Drawn<br>IC        |
| Project Title<br>Highgate Library<br>Chester Road, London N19 5DH |                  |                       | Approved<br>BB<br>Scale<br>1:100 @A3 |
| Drawing Title<br>Proposed Upper Library Plan / First Floor Roof   |                  |                       | Job No.<br>0955<br>Dwg No.<br>AR-102 |