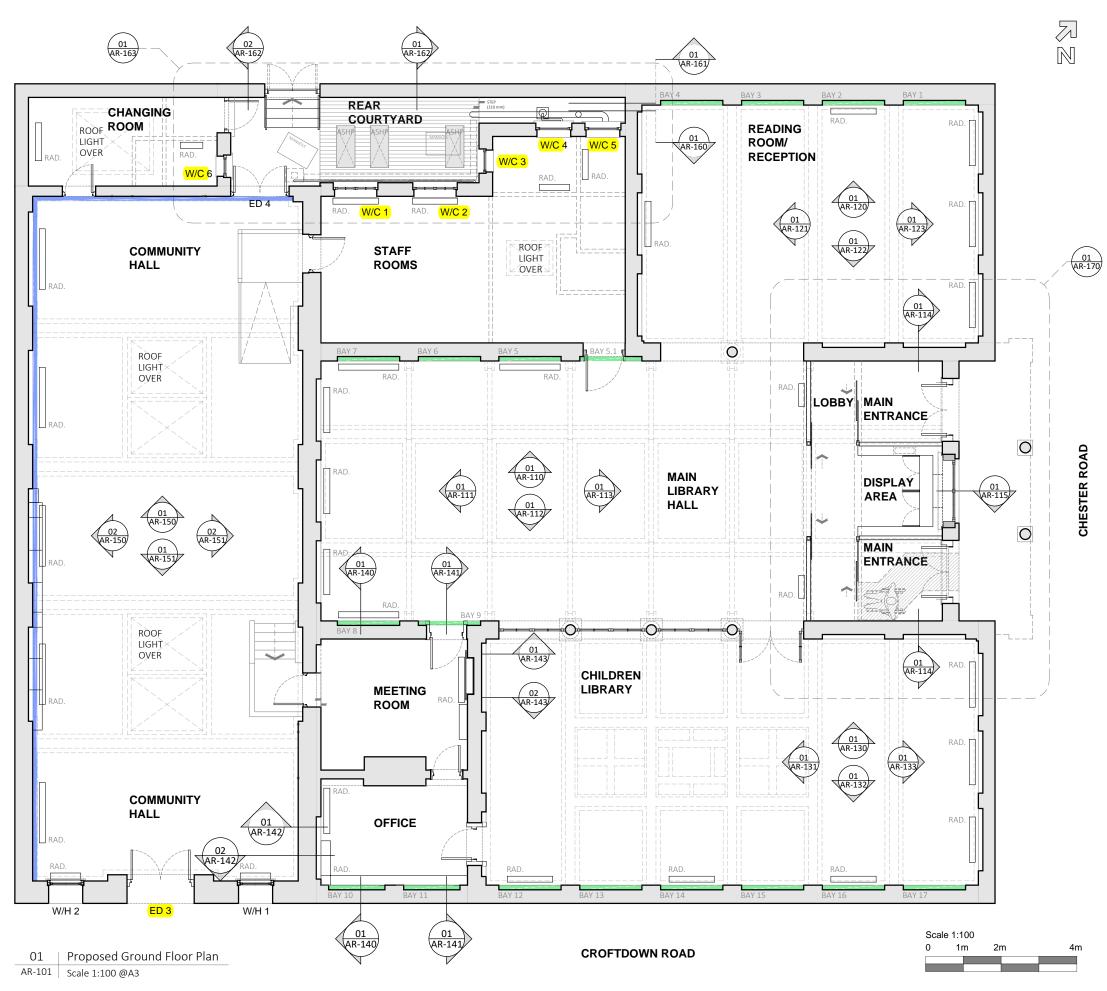

## BUILDING OUTLINE

## NOTES:

- FOR WALL INSULATION PLAN AND DETAILS, PLEASE DRAWING REF. NO. 0616-CP02 AND 0616-CP03 AND APPENDIX 10.

   MOODE INSULATION WITH LIME PLASTER.

   MOODE INSULATION WITH LIME PLASTER.
  - WOODFIBRE INSULATION WITH LIME PLASTER TO CURVED RECESSED ARCHES.
  - METAL STUD INSULATED WALL LINING.
- 2. EXISTING PIPE RUNS & CONDUIT OMITTED FOR CLARITY.
- 3. FOR SECONDARY GLAZING DETAILS AND SPECIFICATION, PLEASE REFER TO SELECTAGLAZ REPORT NO. KB/E/73081/R0/A AND APPENDIX 8.
  - SECONDARY GLAZING HORIZONTAL SLIDING (SERIES 10 SLIMLINE).
- 4. FOR HEATING & VENTILATION LAYOUTS AND SPECIFICATION, PLEASE REFER TO FLOH DRAWINGS AND APPENDIX 11

|                                                             | iaassa fan mlammina                                                |                         | 22.11.2023          |  |
|-------------------------------------------------------------|--------------------------------------------------------------------|-------------------------|---------------------|--|
| -<br>Davisiana                                              | issue for planning Comments                                        |                         | 22.11.2023<br>Dates |  |
| Status                                                      | Comments                                                           |                         | Dates               |  |
| ○Fea                                                        | sibility                                                           | ○Tender                 | For Client Approval |  |
| <b>○</b> Pla                                                | nning                                                              | $\bigcirc Construction$ | 11                  |  |
| ○Building Regulations ○As Built                             |                                                                    |                         | Preliminary         |  |
| Client Camden Council                                       |                                                                    |                         | Date<br>Nov 23      |  |
|                                                             |                                                                    | Drawn                   |                     |  |
| Project Title Highgate Library Chester Road, London N19 5DH |                                                                    |                         | Approved            |  |
|                                                             |                                                                    |                         | BB                  |  |
|                                                             |                                                                    |                         | Scale<br>1:100 @A3  |  |
| Drawing Title Proposed Ground Floor Plan                    |                                                                    |                         | Job No.<br>0955     |  |
|                                                             |                                                                    |                         | Dwg No.<br>AR-101   |  |
|                                                             | ChrisPotter associates  Office: 3 Heanton Street, Devon, EX33 2.15 |                         |                     |  |