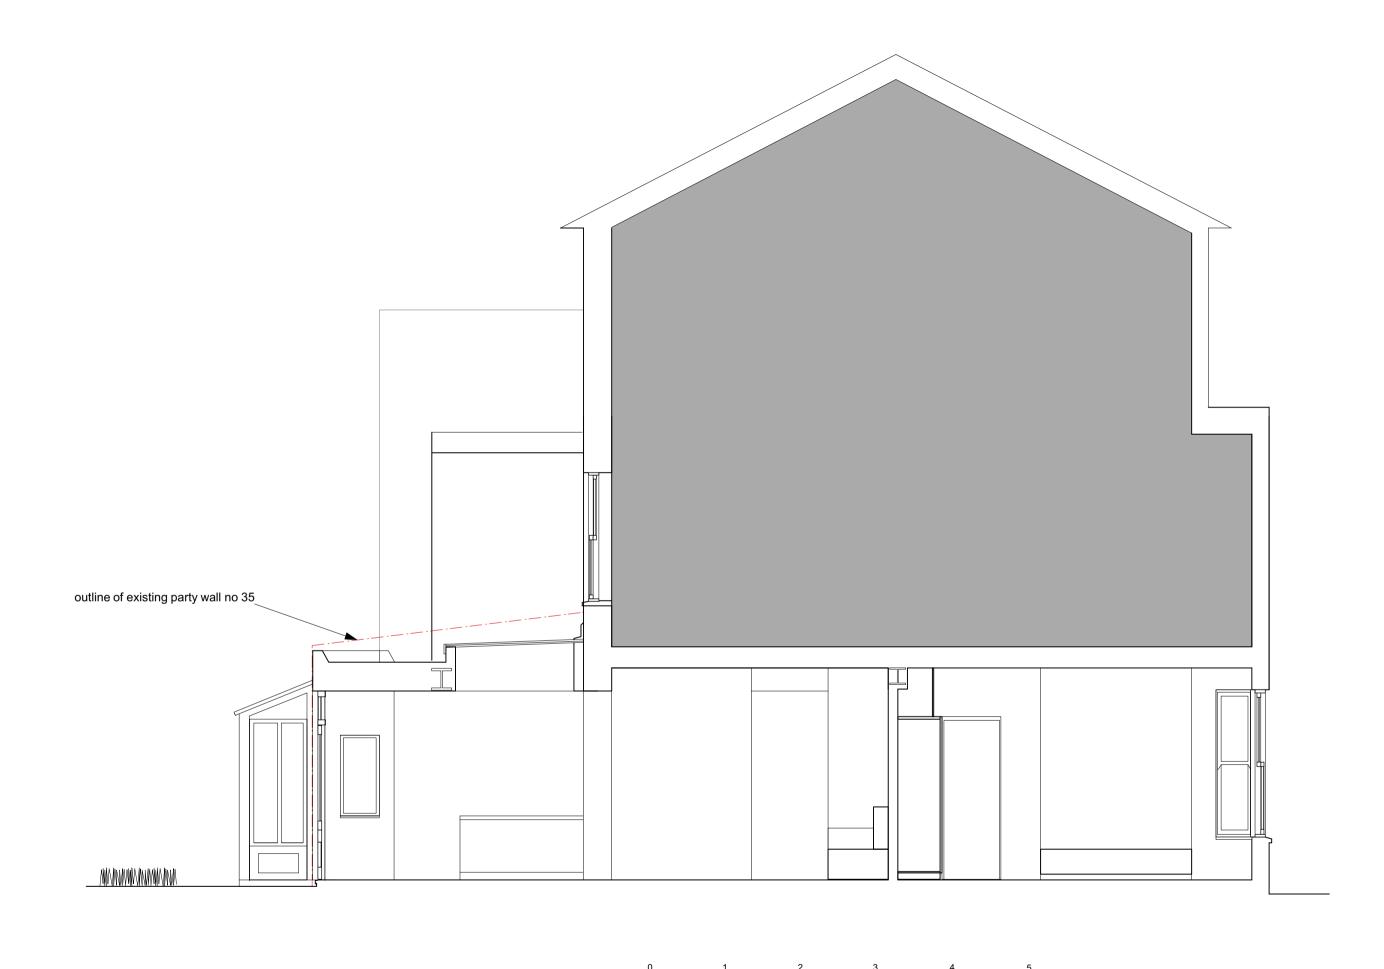

Date Issue 02.12.24 Planning Project No. :

204

Revision

161 Drawing No. :

Project: Refurbishment and extension to Flat A, 37 Chetwynd Road **Description:**PROPOSED sections

Date : 26-02-24

Client: Julie Blum Flat A, 37 Chetwynd Road London, NW5 IBX

Scale I:50@A3

13 Grayling Road London N16 0BL
T: 0044 797 965 7073
W: www.blustindesign.com
E: info@blustindesign.com

Notes:

1. Copyright of Blustin Design Ltd
2. Do not scale off this drawing for construction, check dimensions on site.
3. Always use figured dimensions
4. Any discrepancies report immediately to the Architect
5. If in any doubt about any part of this drawing, contact the Architect
6. This drawing has been created on a computer and should not be ammened by hand
7. Follow SE drawings for all structural sizes & specifications
(SE precedes on these matters)