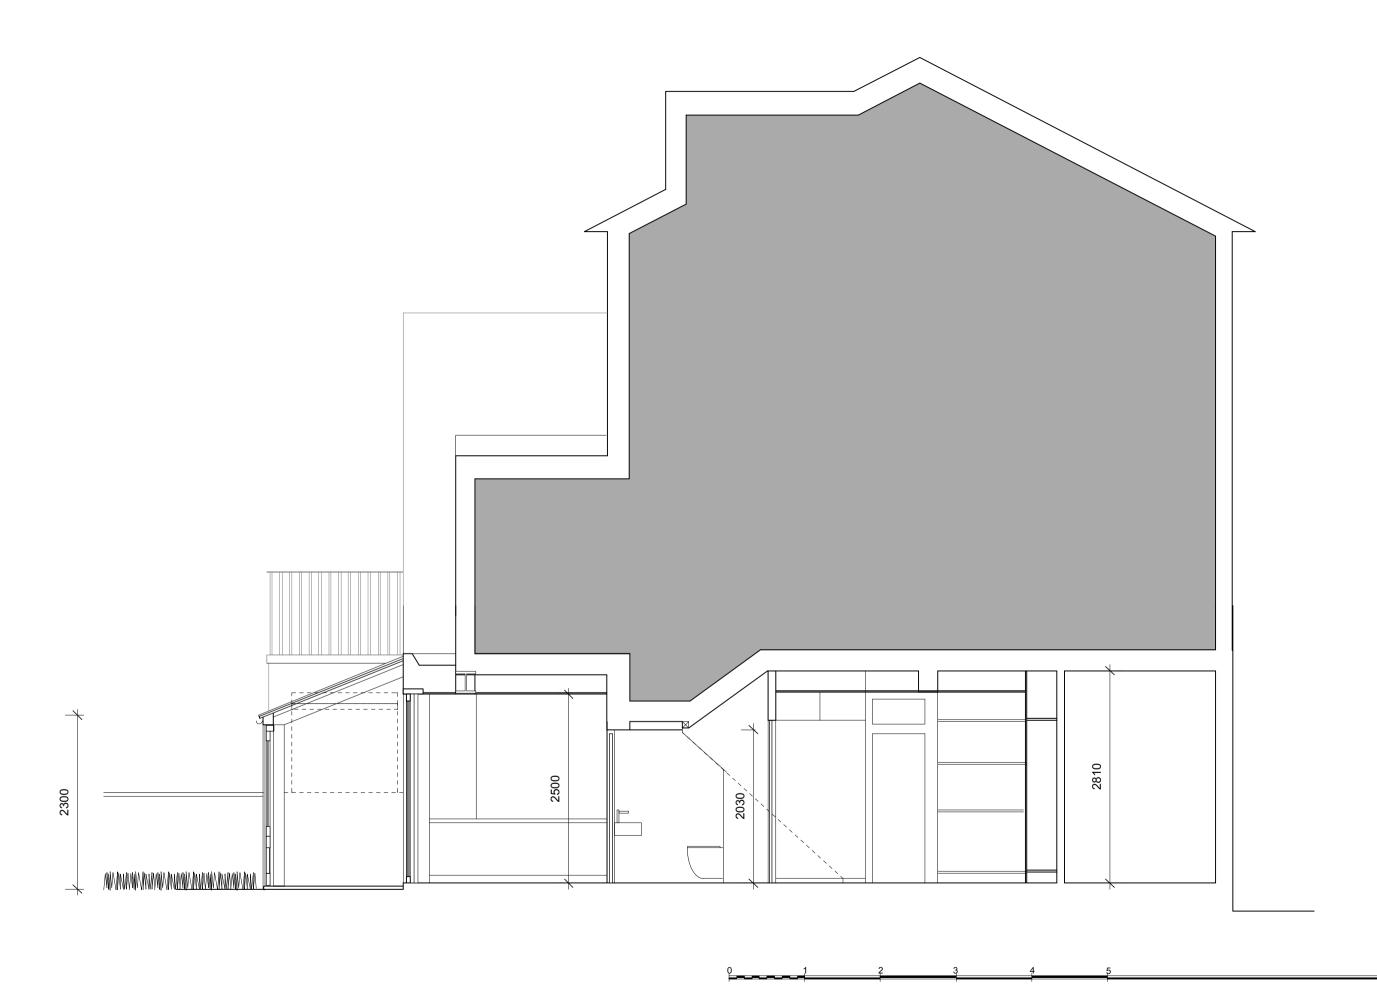

Date Issue 02.12.24 Planning Project No. :

204

Revision

161 Drawing No. :

Project: Refurbishment and extension to Flat A, 37 Chetwynd Road **Description:**PROPOSED sections

Date : 26-02-24

Client: Julie Blum Flat A, 37 Chetwynd Road London, NW5 IBX

Date Issue Revision 02.12.24 Planning

Project No. :

161

Drawing No. : 205

Project:

Refurbishment and extension to Flat A, 37 Chetwynd Road Description:
PROPOSED sections

Date : 26-02-24

I:50@A3