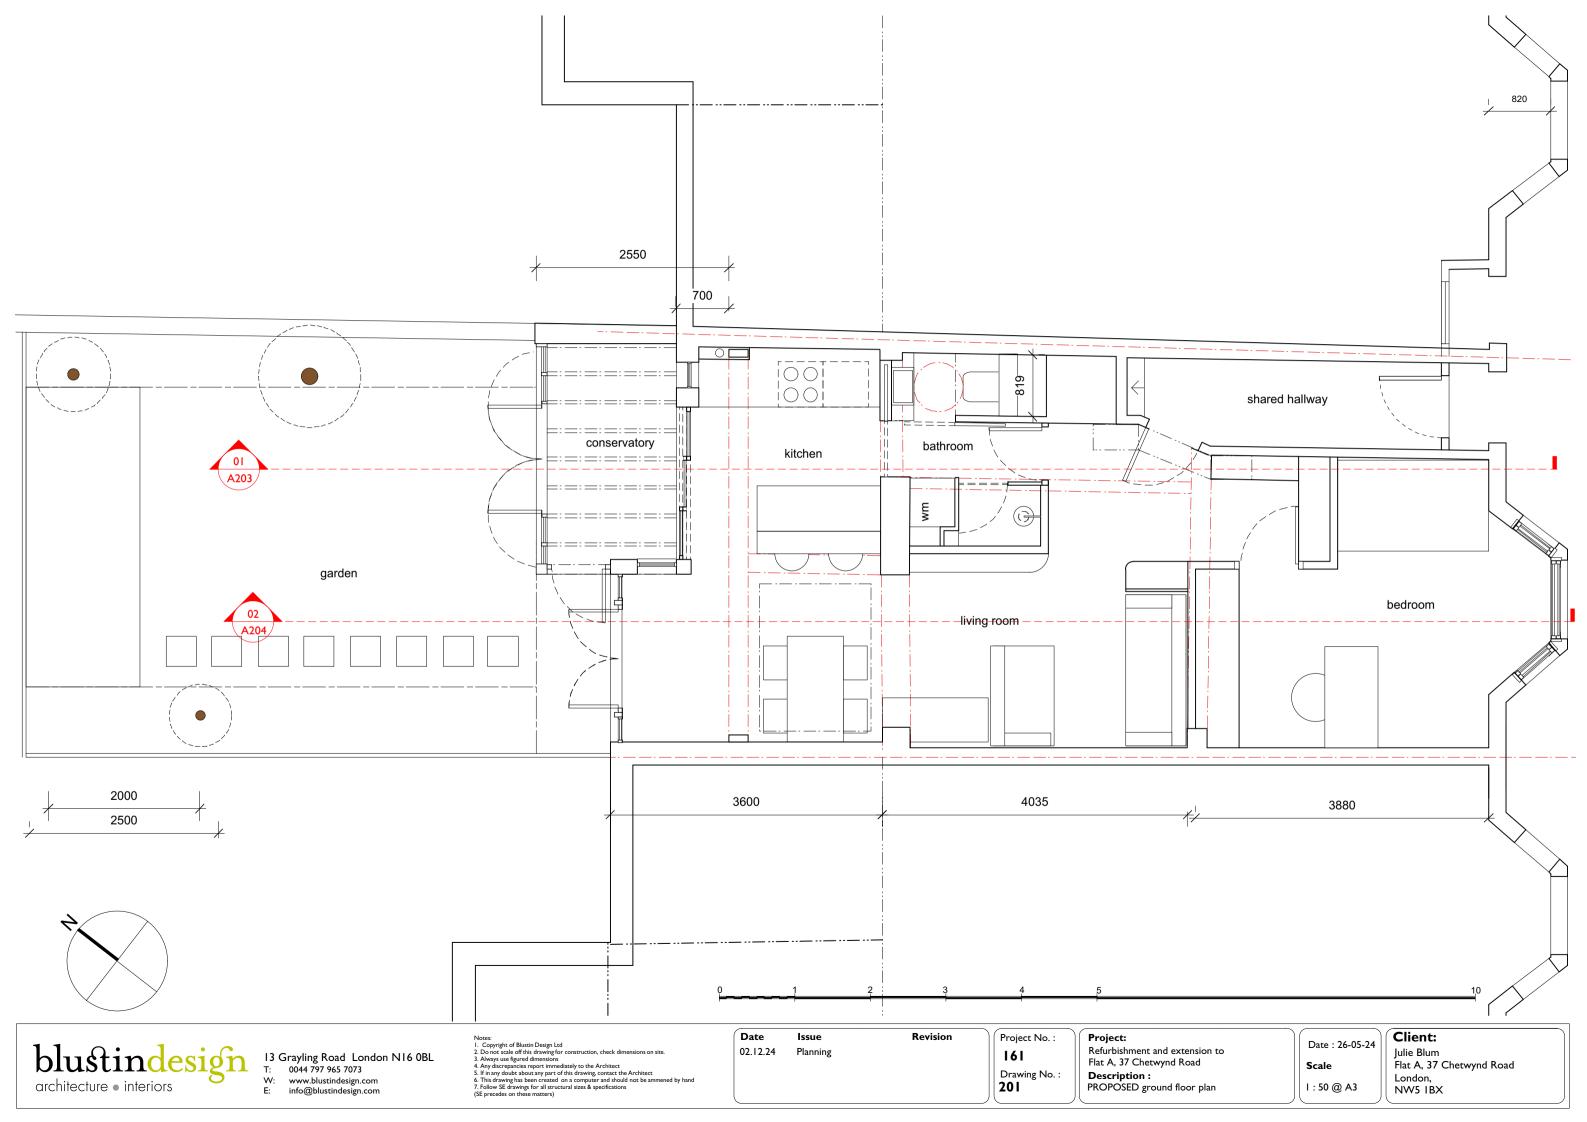

161 Drawing No. : 203

Flat A, 37 Chetwynd Road **Description :** PROPOSED rear elevation

Flat A, 37 Chetwynd Road

Scale London, I:50@A3 NW5 IBX

Notes:

1. Copyright of Blustin Design Ltd
2. Do not scale off this drawing for construction, check dimensions on site.
3. Always use figured dimensions
4. Any discrepancies report immediately to the Architect
5. If in any doubt about any part of this drawing, contact the Architect
6. This drawing has been created on a computer and should not be ammened by hand
7. Follow SE drawings for all structural sizes & specifications
(SE precedes on these matters)