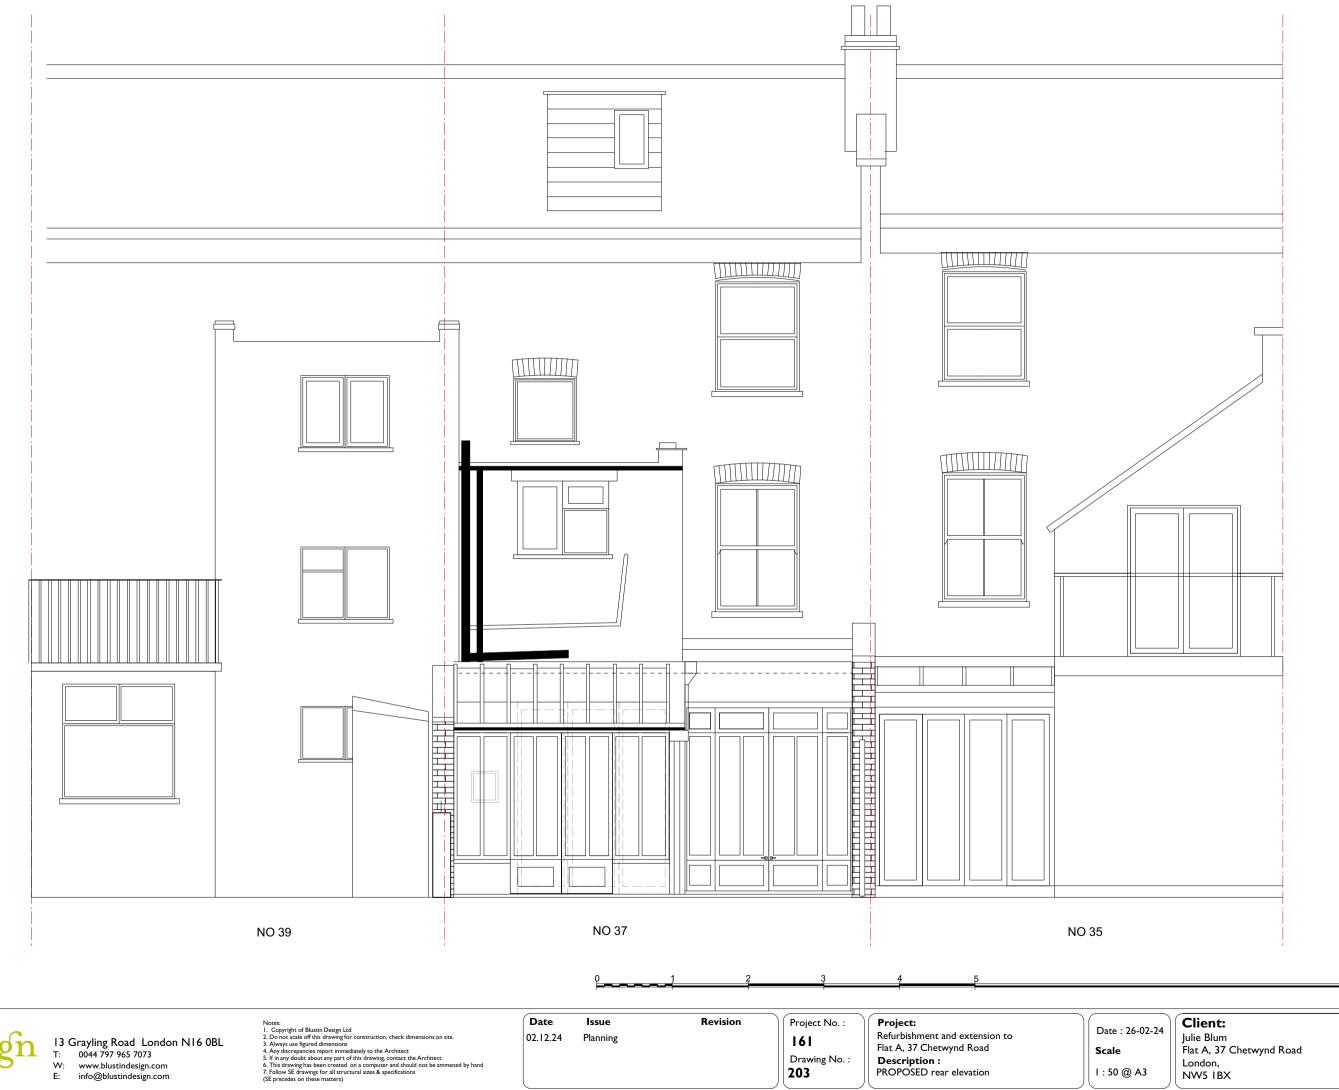

161 Drawing No. : 203

Flat A, 37 Chetwynd Road **Description :** PROPOSED rear elevation

Flat A, 37 Chetwynd Road

Scale London, I:50@A3 NW5 IBX

Notes:

1. Copyright of Blustin Design Ltd
2. Do not scale off this drawing for construction, check dimensions on site.
3. Always use figured dimensions
4. Any discrepancies report immediately to the Architect
5. If in any doubt about any part of this drawing, contact the Architect
6. This drawing has been created on a computer and should not be ammened by hand
7. Follow SE drawings for all structural sizes & specifications
(SE precedes on these matters)