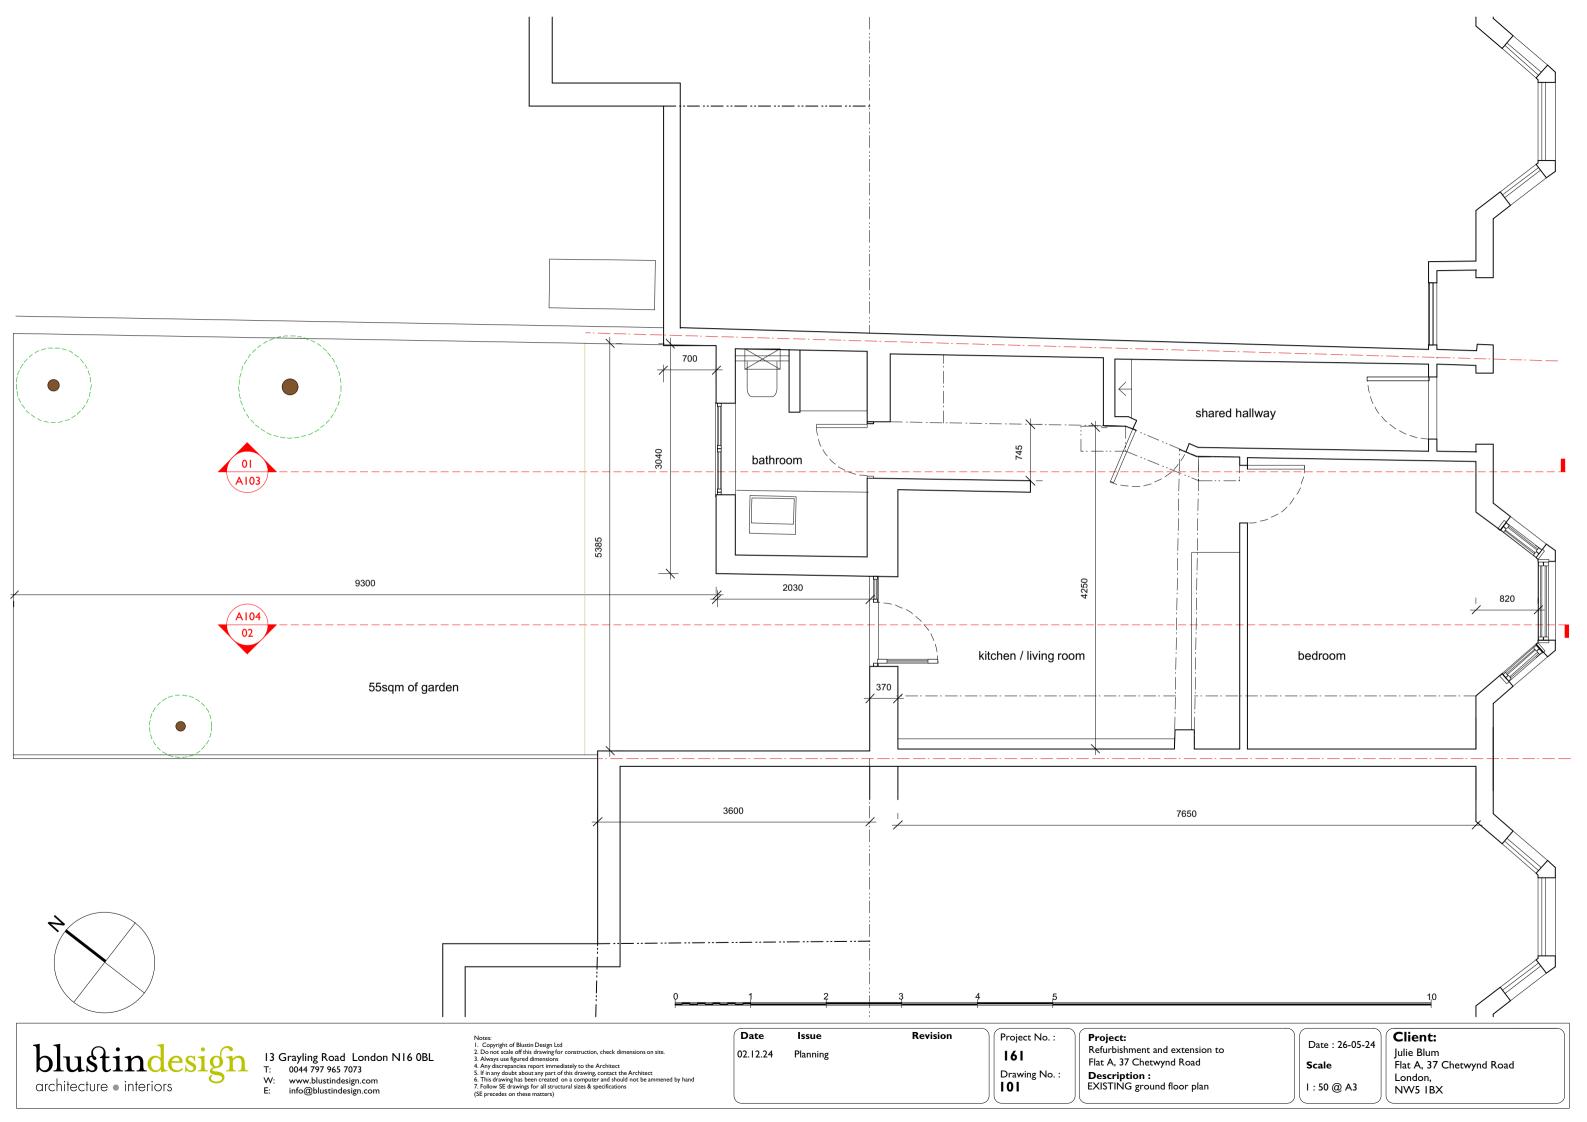

13 Grayling Road London N16 0BL
T: 0044 797 965 7073
W: www.blustindesign.com
E: info@blustindesign.com

Notes:

1. Copyright of Blustin Design Ltd
2. Do not scale off this drawing for construction, check dimensions on site.
3. Always use figured dimensions
4. Any discrepancies report immediately to the Architect
5. If in any dobust about any part of this drawing, contact the Architect
6. This drawing has been created on a computer and should not be ammened by hand
7. Follow SE drawing for all structural sizes & specifications
(SE precedes on these matters)

Date Issue 02.12.24 Planning

161

Drawing No. :

Refurbishment and extension to

Flat A, 37 Chetwynd Road **Description :** EXISTING Rear Elevation

Date : 26-02-24

I:50@A3

Scale

Client: Julie Blum Flat A, 37 Chetwynd Road London, NW5 IBX

blustindesign architecture • interiors

13 Grayling Road London N16 0BL
T: 0044 797 965 7073
W: www.blustindesign.com
E: info@blustindesign.com