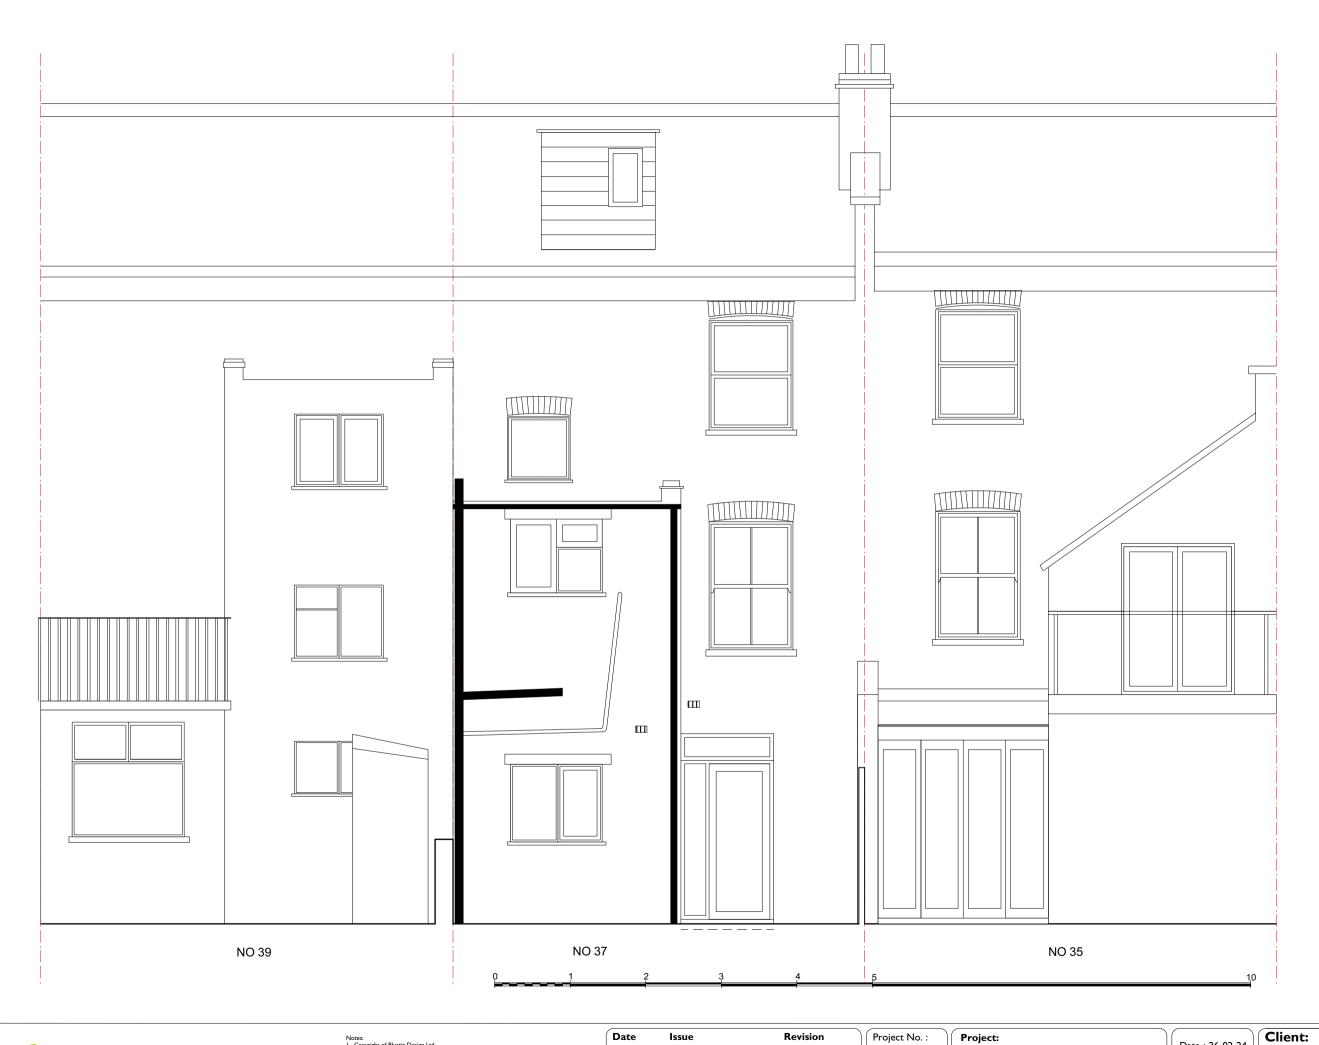

Date Issue 02.12.24 Planning

161

Drawing No. :

Refurbishment and extension to

Flat A, 37 Chetwynd Road **Description :** EXISTING Rear Elevation

Date : 26-02-24

I:50@A3

Scale