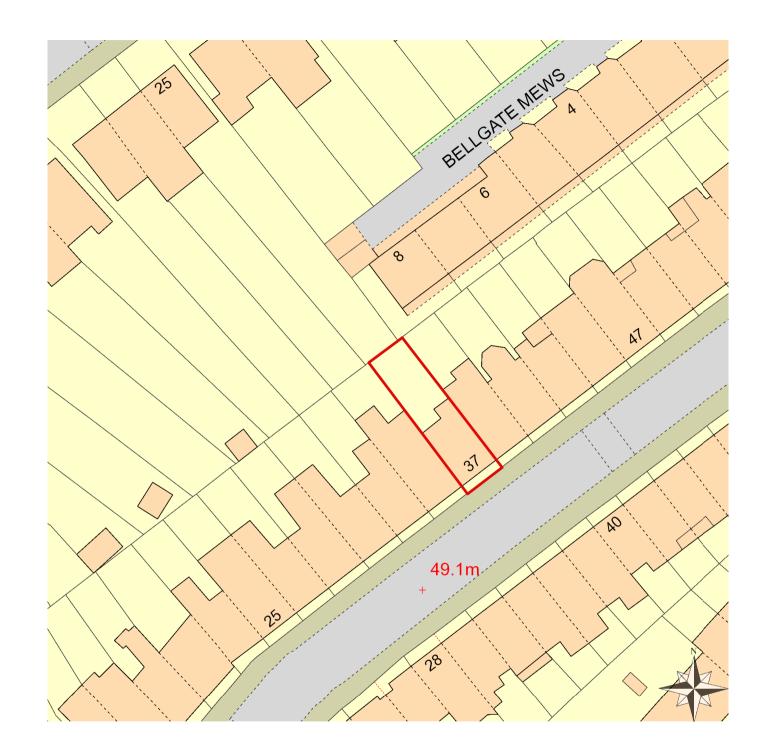

| Date     | Issue    | Revision | Project No. : | Project:                                            |
|----------|----------|----------|---------------|-----------------------------------------------------|
| 02.12.24 | Planning |          | 161           | Refurbishment and extens<br>Flat A, 37 Chetwynd Roa |
|          |          |          | Drawing No. : | <b>Description :</b><br>Existing location plan      |
|          |          |          | 002           |                                                     |