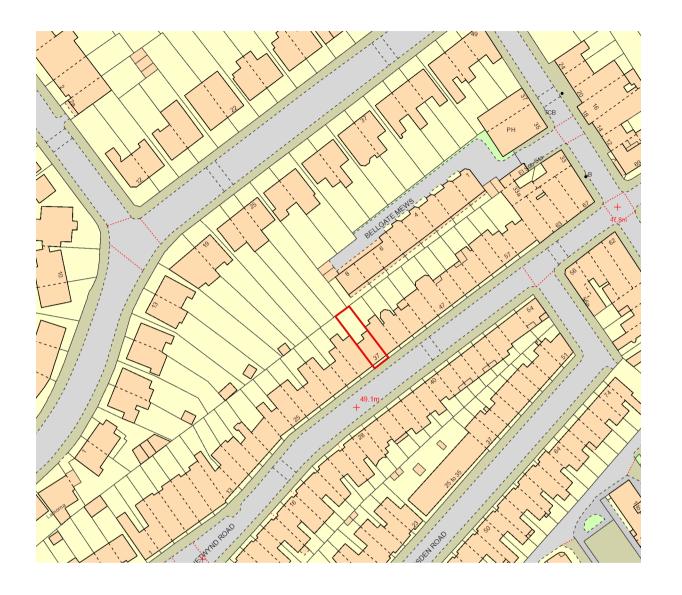

Date Issue Revision 02.12.24 Planning

Project No. :

161 Drawing No. :

100

Project: Refurbishment and extension to Flat A, 37 Chetwynd Road **Description:** Site plan

Date: 26-02-24

Scale I: I250 @ A3

Client: Julie Blum Flat A, 37 Chetwynd Road London, NW5 IBX