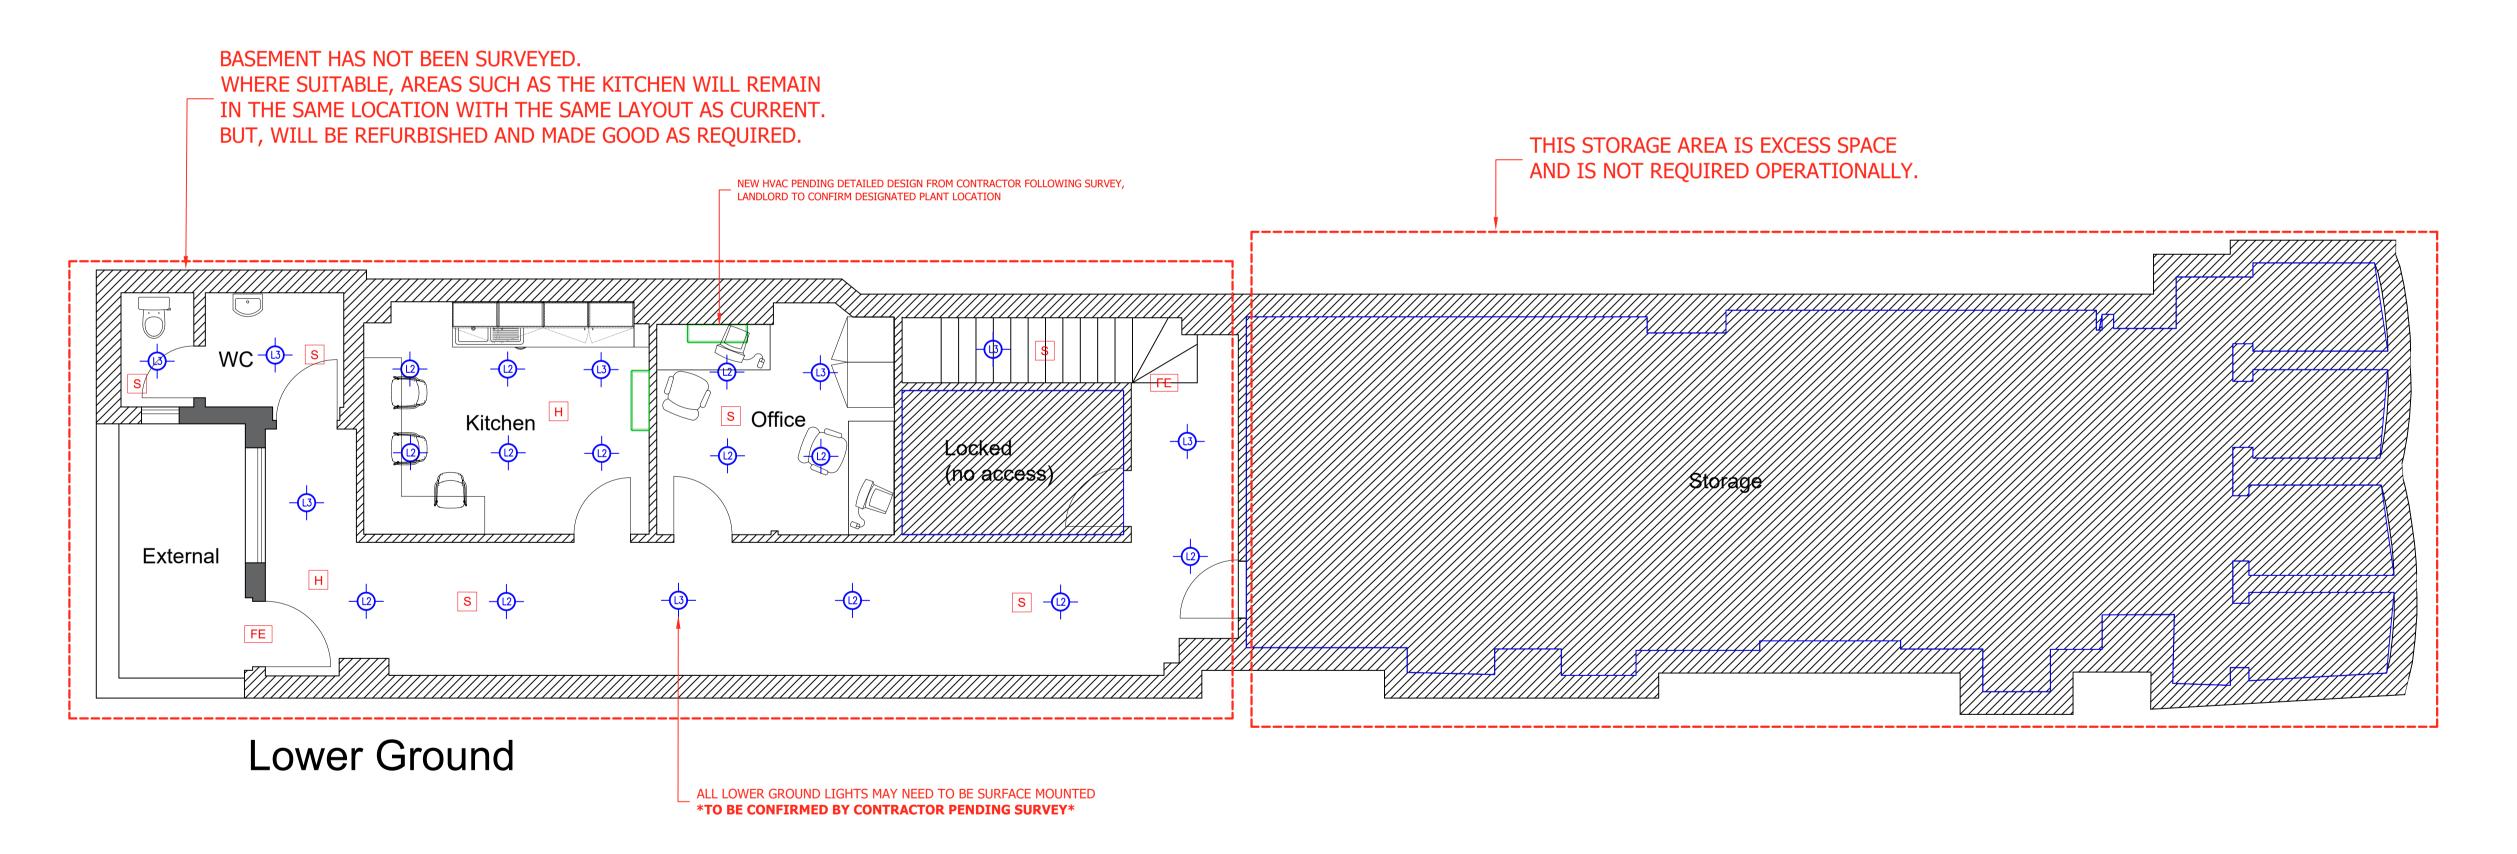

## SUBJECT TO SURVEY

## FIRE KEY KEY DESCRIPTION FIRE ALARM PANEL HEAT DETECTOR HEAD SMOKE DETECTOR HEAD ILLUMINATED RUNNING MAN INTERNAL SOUNDER EXTERNAL SOUNDER SPRINKLER HEAD FIRE ALARM SYSTEM TO BE COMPLIANT WITH BS 5839-1:2017. ALARM SOUNDERS TO PROVIDE A MINIMUM OF 65DB IN ALL AREAS. FIRE SAFETY / EXIT SIGNAGE TO COMPLY WITH BS EN ISO 7010, BS5499-4 2013, BS5266-1:2016 **CEILING KEY** KEY DESCRIPTION 24W ALEDA ADJUSTABLE DOWNLIGHTER (HACEL) 22W SOLEDO DOWNLIGHTER (HACEL) 22W SOLEDO DOWNLIGHTER EM PACK (HACEL) SOLOS WALL LIGHT (HACEL) SOLOS WALL LIGHT EM PACK 8W SOLEDO DOWNLIGHTER (HACEL) 8W SOLEDO DOWNLIGHTER EM PACK (HACEL) SKYMOD WAFER GRID (HACEL) SKYMOD WAFER GRID EM PACK (HACEL) SPEAKER LED BATONS LED PANELS LIGHTING FINISH TO MATCH CEILING FINISH - PLEASE REFER TO STAMP FINISHES SCHEDULE M+E KEY DESCRIPTION LARGE CEILING MOUNTED SMALL CEILING MOUNTED CASSETTE WALL MOUNTED CASSETTE

FINISH TO MATCH CEILING FINISH WHERE POSSIBLE - PLEASE REFER TO STAMP FINISHES SCHEDULE