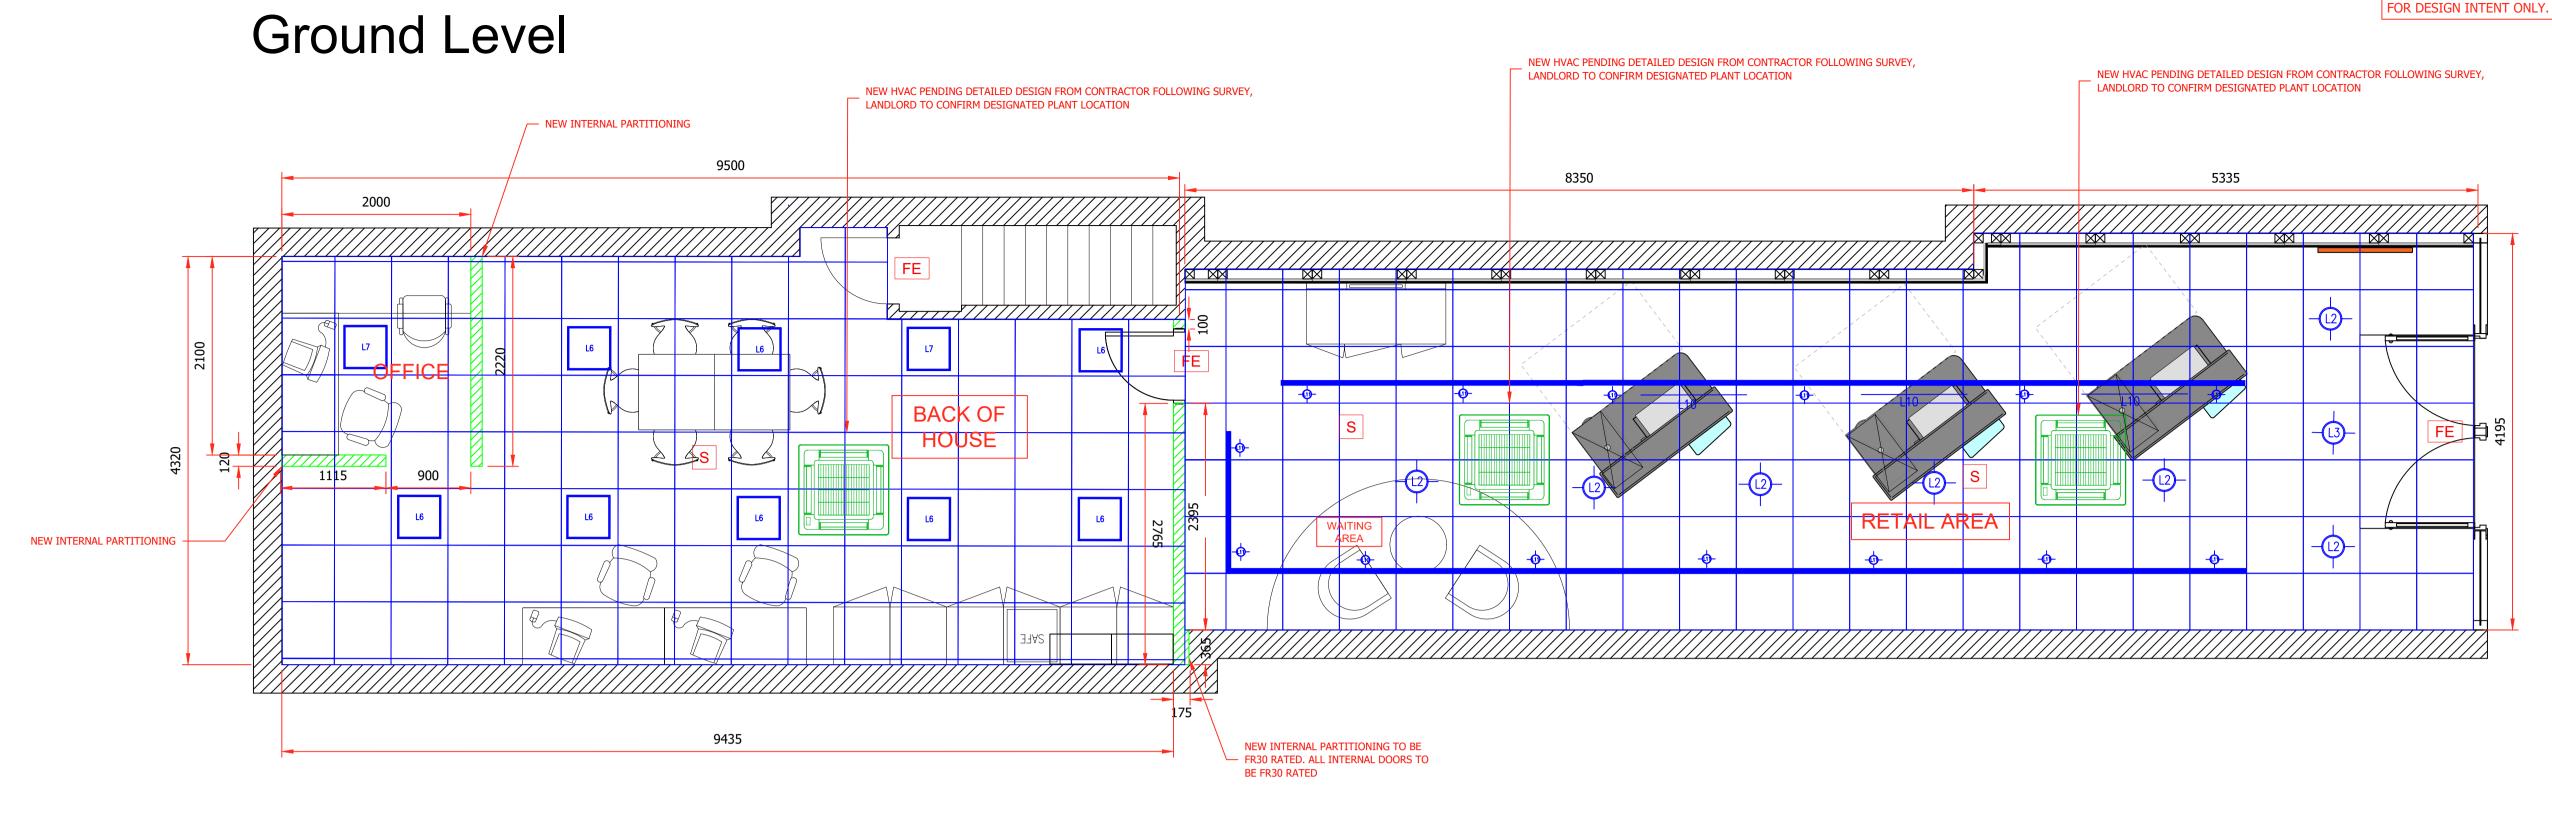

## SUBJECT TO SURVEY

## FIRE KEY KEY DESCRIPTION FIRE ALARM PANEL HEAT DETECTOR HEAD SMOKE DETECTOR HEAD ILLUMINATED RUNNING MAN INTERNAL SOUNDER EXTERNAL SOUNDER SPRINKLER HEAD FIRE ALARM SYSTEM TO BE COMPLIANT WITH BS 5839-1:2017. ALARM SOUNDERS TO PROVIDE A MINIMUM OF 65DB IN ALL AREAS. FIRE SAFETY / EXIT SIGNAGE TO COMPLY WITH BS EN ISO 7010, BS5499-4 2013, BS5266-1:2016 **CEILING KEY** KEY DESCRIPTION 24W ALEDA ADJUSTABLE DOWNLIGHTER (HACEL) 22W SOLEDO DOWNLIGHTER (HACEL) 22W SOLEDO DOWNLIGHTER EM PACK (HACEL) SOLOS WALL LIGHT (HACEL) SOLOS WALL LIGHT EM PACK 8W SOLEDO DOWNLIGHTER (HACEL) 8W SOLEDO DOWNLIGHTER EM PACK (HACEL) SKYMOD WAFER GRID (HACEL) SKYMOD WAFER GRID EM PACK (HACEL) SPEAKER LED BATONS LED PANELS LIGHTING FINISH TO MATCH CEILING FINISH - PLEASE REFER TO STAMP FINISHES SCHEDULE M+E KEY DESCRIPTION LARGE CEILING MOUNTED SMALL CEILING MOUNTED CASSETTE WALL MOUNTED CASSETTE

FINISH TO MATCH CEILING FINISH WHERE POSSIBLE - PLEASE REFER TO STAMP FINISHES SCHEDULE