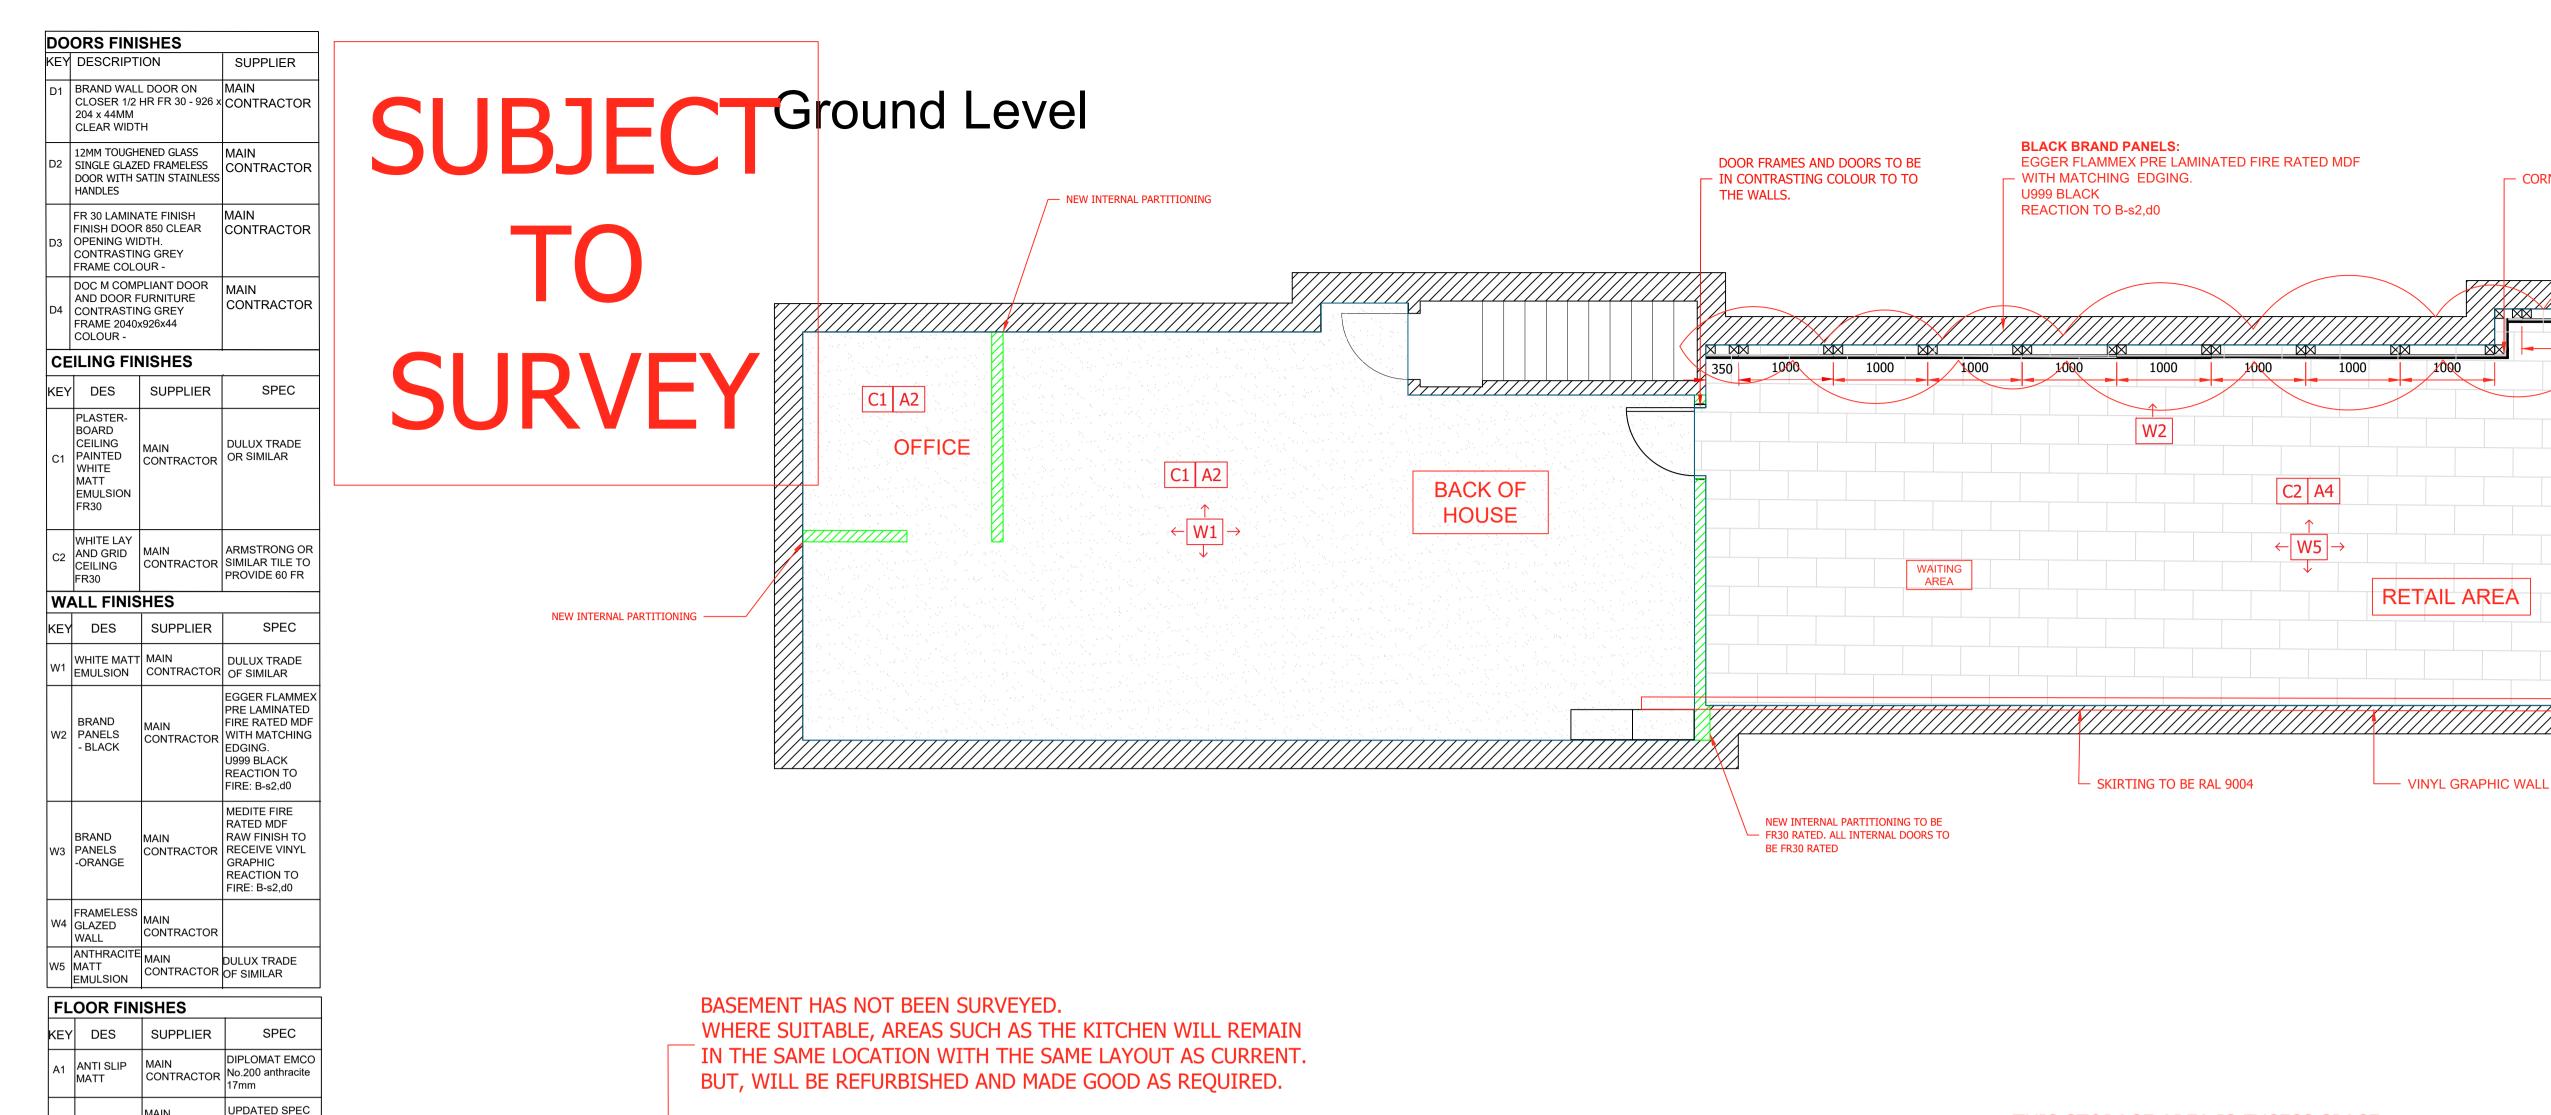

1000MM ILLUMINATED SIXT LOGO

TO BE INSTALLED ON BACK WALL

- SKIRTING TO BE REMOVED

1000

ENTRANCE FLOOR MATTING -

CORNER EDGING

1000

THIS STORAGE AREA IS EXCESS SPACE
AND IS NOT REQUIRED OPERATIONALLY.

Storage

Storage

Lower Ground

(ADD EXTRA NOTES HERE)

12/12/24

FIRST ISSUE

A2 CARPET

TILES APPROX SQM

FLOORING

SQUARED

EDGE SKIRTING CONT

THRESHOLD MAIN STRIP CONT

CONTRACTOR TBC WITH

CONTRACTOR STONE

CONTRACTOR SIMILAR

DESCRIPTION

**BoH CARPET** 

**GRANITE TILES** 

BoH VINYL

ENTRANCE BARRIER

CONTRACTOR

FLOORING FINISHES KEY

SUPPLIER

POLYFLOR EXPONA DESIGN

ALUMINUM

WICKS OR

SIXT TO ORDER

600X600X18 MM

(SIXT TO ORDER

- BLACK SLATE

| 123A BOROUGH HIGH STREET<br>LONDON<br>SE1 1NP<br>WWW.STAMPDESIGN.CO.UK | TITLE       | FINISHES                     | ISSUE RECORD |     |
|------------------------------------------------------------------------|-------------|------------------------------|--------------|-----|
|                                                                        |             |                              | Α            | FIR |
|                                                                        | SCALE       | 1:40 @ A1                    |              |     |
|                                                                        | DRAWN<br>BY | DRAWING NO.                  |              |     |
| 88 SOUTHAMPTON ROW<br>LONDON<br>WC1B 4BB                               | LB          | STA.SIXT.SOUTHAMPTONROW.FN00 |              |     |