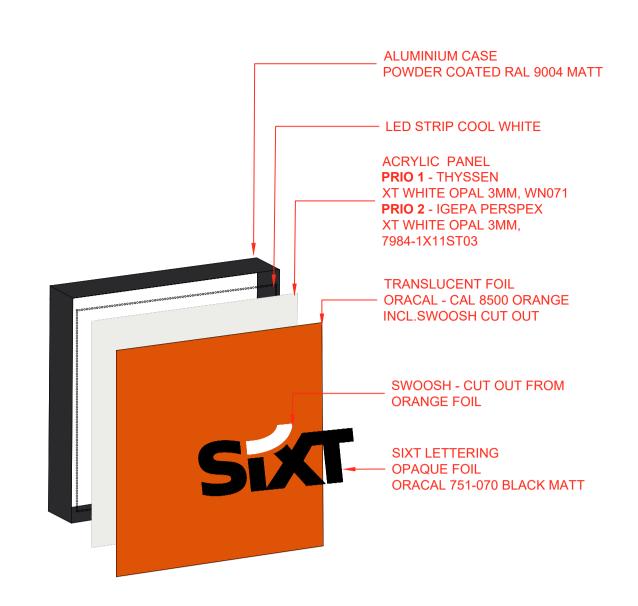

## LUMENS PER SET FOR THE SIXT LETTERS ON TRAYS IS 2040

LUMENS FOR THE SET OF RIMLESS IS 2920

THE LIGHTS AND TRIMMER SWITCH OPERATES FROM DUSK UNTIL 10PM, THEN FOR AN ADDITIONAL 71 MINUTES OR UNTIL FULL DAYLIGHT, WHICHEVER OCCURS LATER.