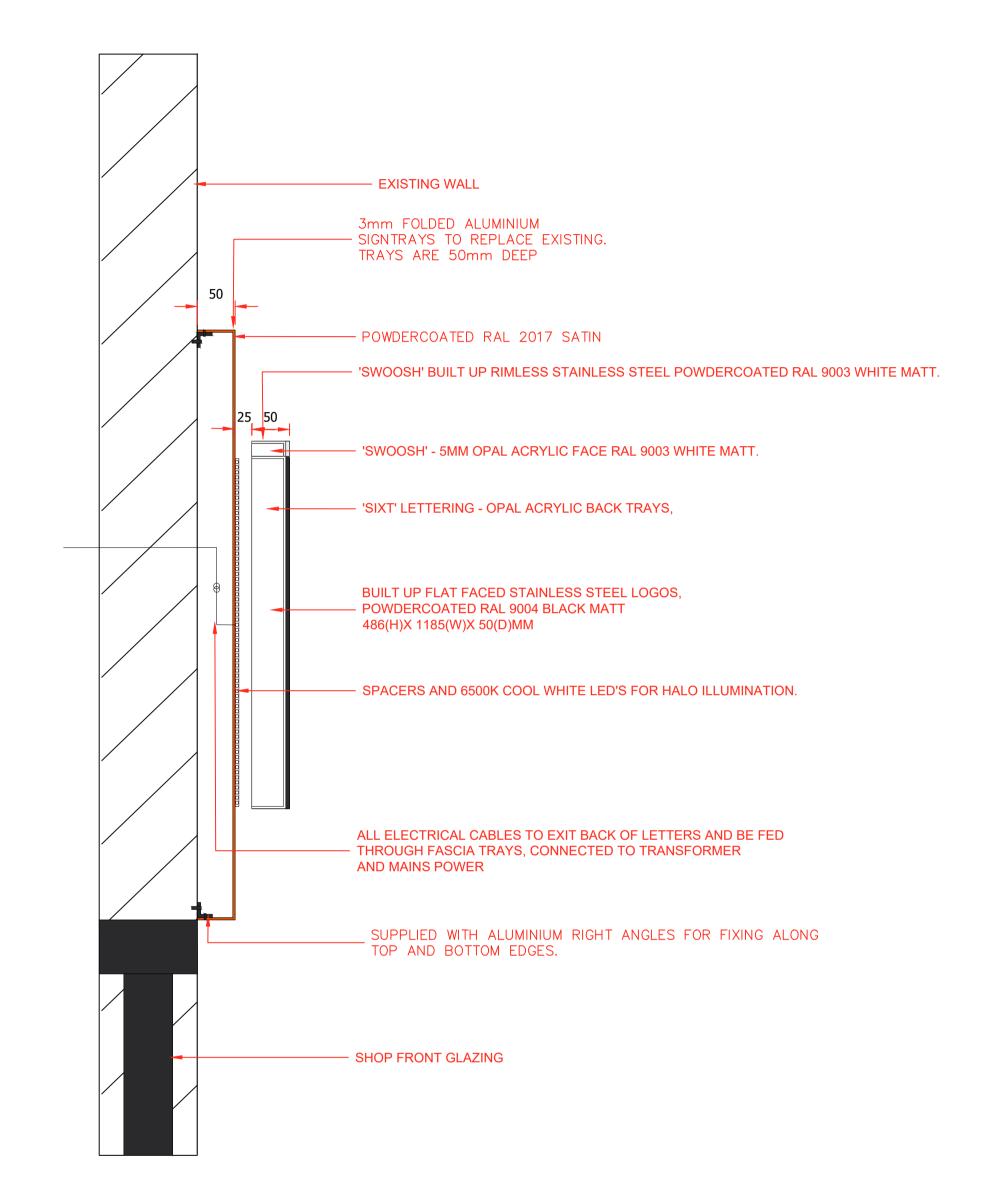

## LUMENS PER SET FOR THE SIXT LETTERS ON TRAYS IS 2040

LUMENS FOR THE SET OF RIMLESS IS 2920

THE LIGHTS AND TRIMMER SWITCH OPERATES FROM DUSK UNTIL 10PM, THEN FOR AN ADDITIONAL 71 MINUTES OR UNTIL FULL DAYLIGHT, WHICHEVER OCCURS LATER.