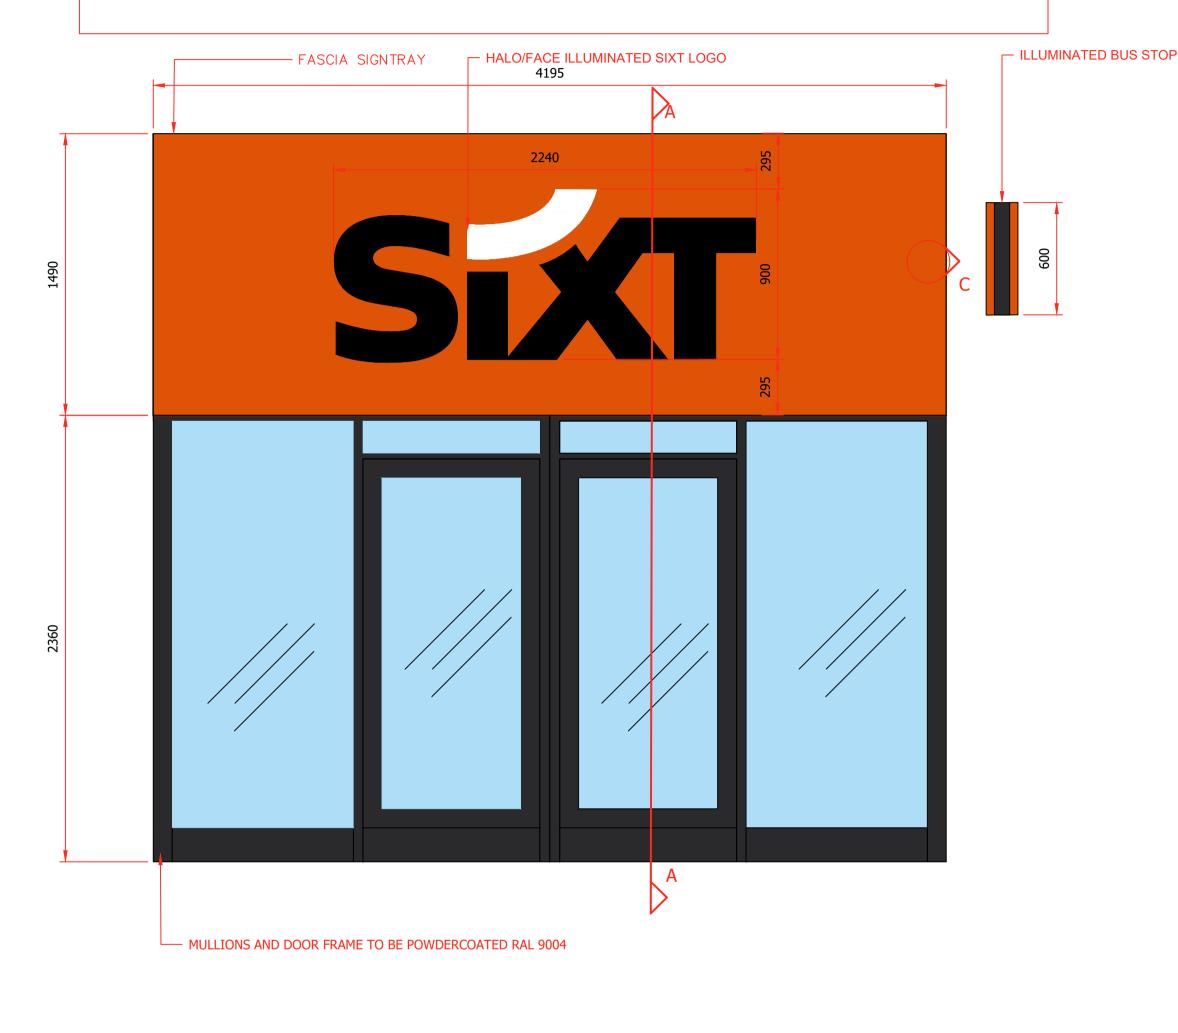

## LUMENS PER SET FOR THE SIXT LETTERS ON TRAYS IS 2040

LUMENS FOR THE SET OF RIMLESS IS 2920

THE LIGHTS AND TRIMMER SWITCH OPERATES FROM DUSK UNTIL 10PM, THEN FOR AN ADDITIONAL 71 MINUTES OR UNTIL FULL DAYLIGHT, WHICHEVER OCCURS LATER.