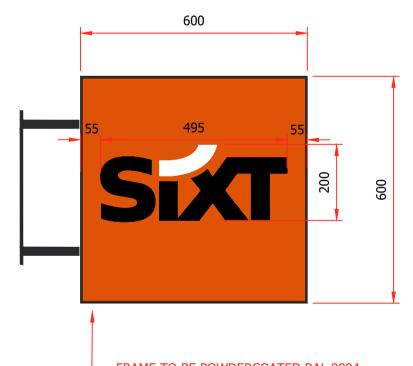

## LUMENS PER SET FOR THE SIXT LETTERS ON TRAYS IS 2040

LUMENS FOR THE SET OF RIMLESS IS 2920

THE LIGHTS AND TRIMMER SWITCH OPERATES FROM DUSK UNTIL 10PM, THEN FOR AN ADDITIONAL 71 MINUTES OR UNTIL FULL DAYLIGHT, WHICHEVER OCCURS LATER.



## SUBJECT TO SURVEY















STA.SIXT.SOUTHAMPTONROW.EX00

N/A @ A1

DRAWING NO.

SCALE

DRAWN

## FOR DESIGN INTENT ONLY.

BUILDER AND / OR SUB-CONTRACTORS SHALL VERIFY ALL PROJECT DIMENSIONS BEFORE COMMENCING ON-SITE OR OFF-SITE FABRICATIONS FIGURED DIMENSIONS SHALL TAKE PRECEDENCE OVER SCALED DIMENSIONS. THIS DRAWING IS COPYRIGHT AND CANNOT BE REPRODUCED IN WHOLE OR IN PART OR BY ANY MEDIUM WITHOUT THE WRITTEN PERMISSION OF STAMP DESIGN. NO WARRANTY IS OFFERED OR IMPLIED ON THE CONTENT OF THESE DRAWINGS. CLIENT AND CONTRACTOR SHOULD SATISFY THEMSELVES THAT THE DESIGN INTENT AS INDICATED IS SUITABLE IN TERMS OF FUNCTION AND FEASIBILITY. GUIDANCE SHOULD BE SOUGHT FROM THE LANDLORDS RETAINED ARCHITECT, STRUCTURAL ENGINEERS AND PROJECT TEAM AS TO THE FEASIBILITY OF DESIGN INTENT CONTAINED HEREIN.

THE LANDLOR