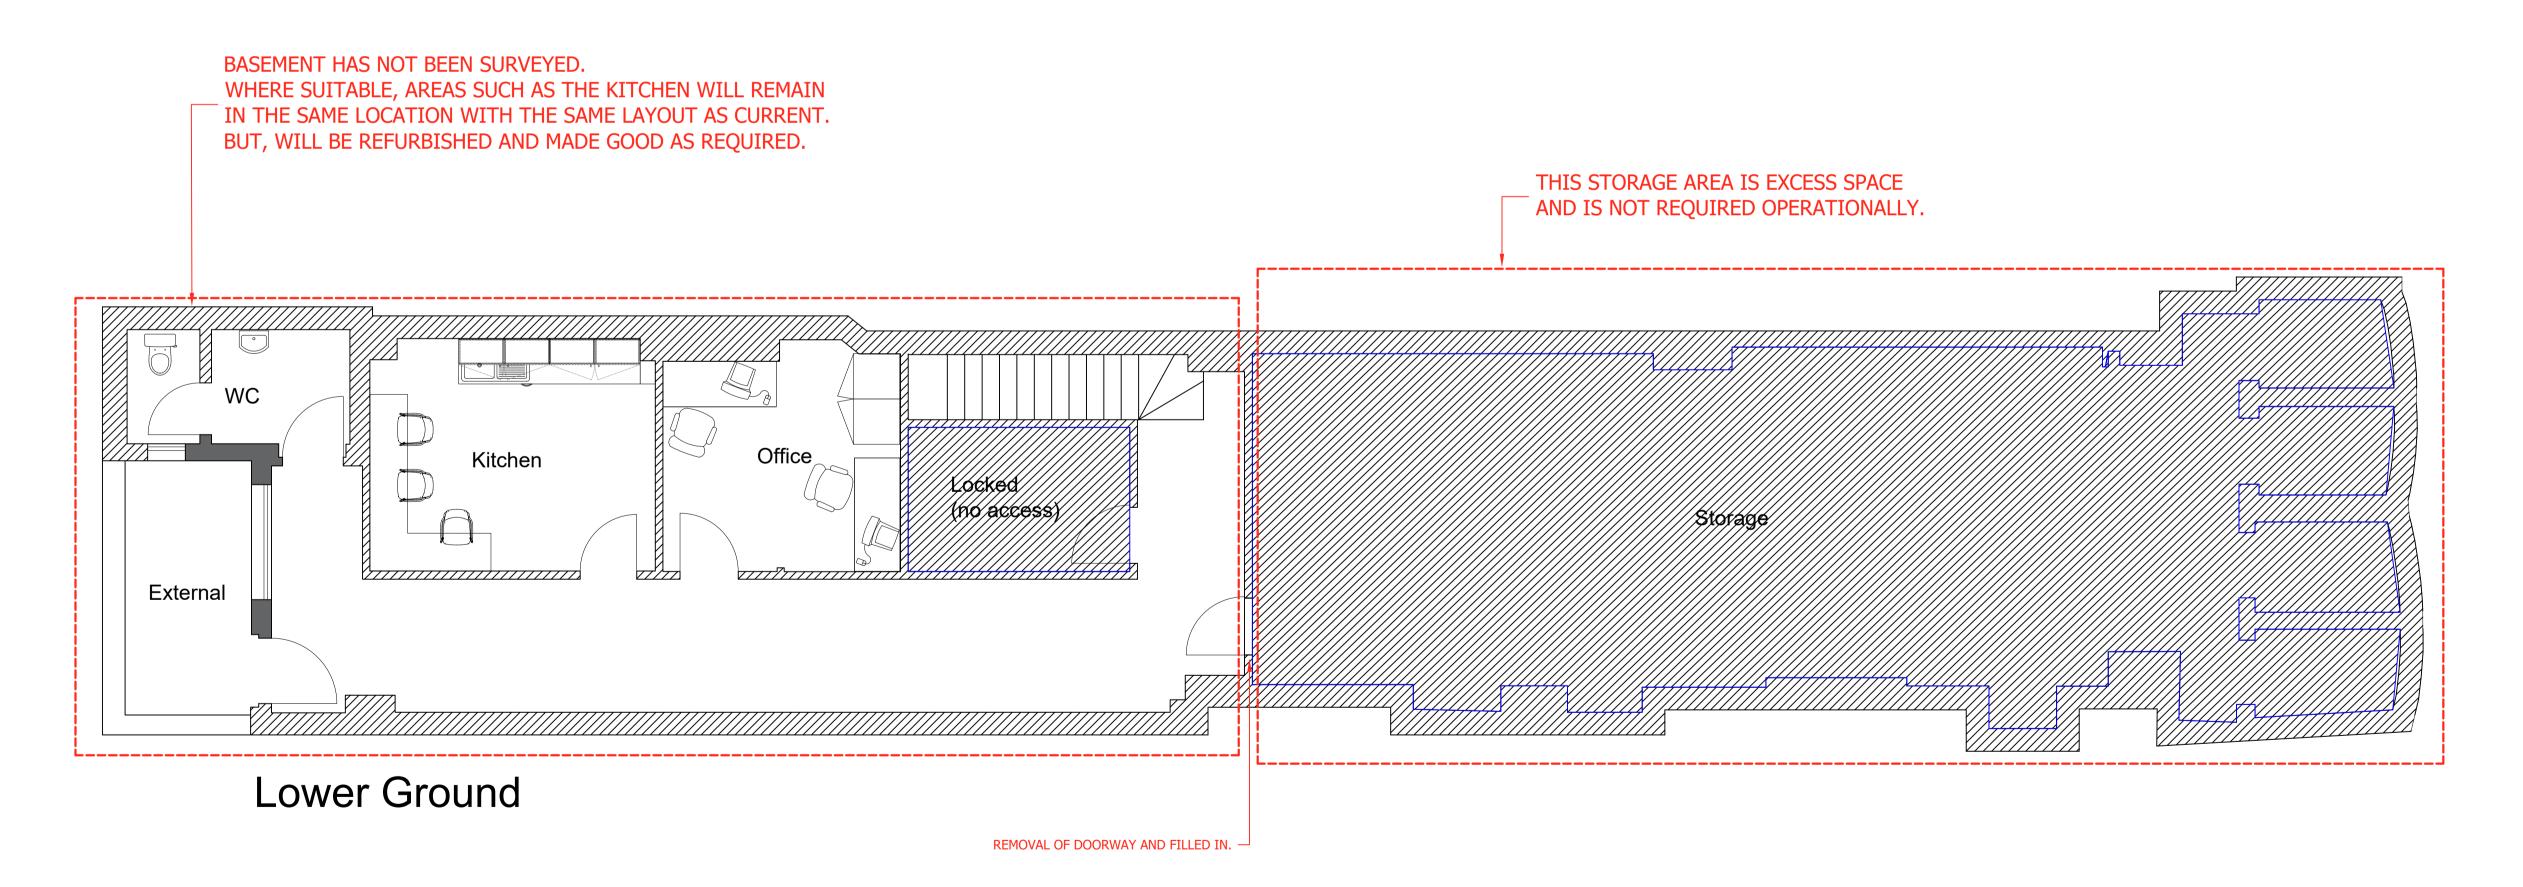

## SUBJECT TO SURVEY

## **Ground Level**





| 123A BOROUGH HIGH STREET LONDON SE1 1NP WWW.STAMPDESIGN.CO.UK |       | DEMO & BUILD PLAN<br>1:40 @ A1 | ISSUE RECORD |             |          | (ADD EXTRA NOTES HERE) | FOR DESIGN INTENT ONLY.                                                                                      |
|---------------------------------------------------------------|-------|--------------------------------|--------------|-------------|----------|------------------------|--------------------------------------------------------------------------------------------------------------|
|                                                               |       |                                | Α            | FIRST ISSUE | 12/12/24 |                        |