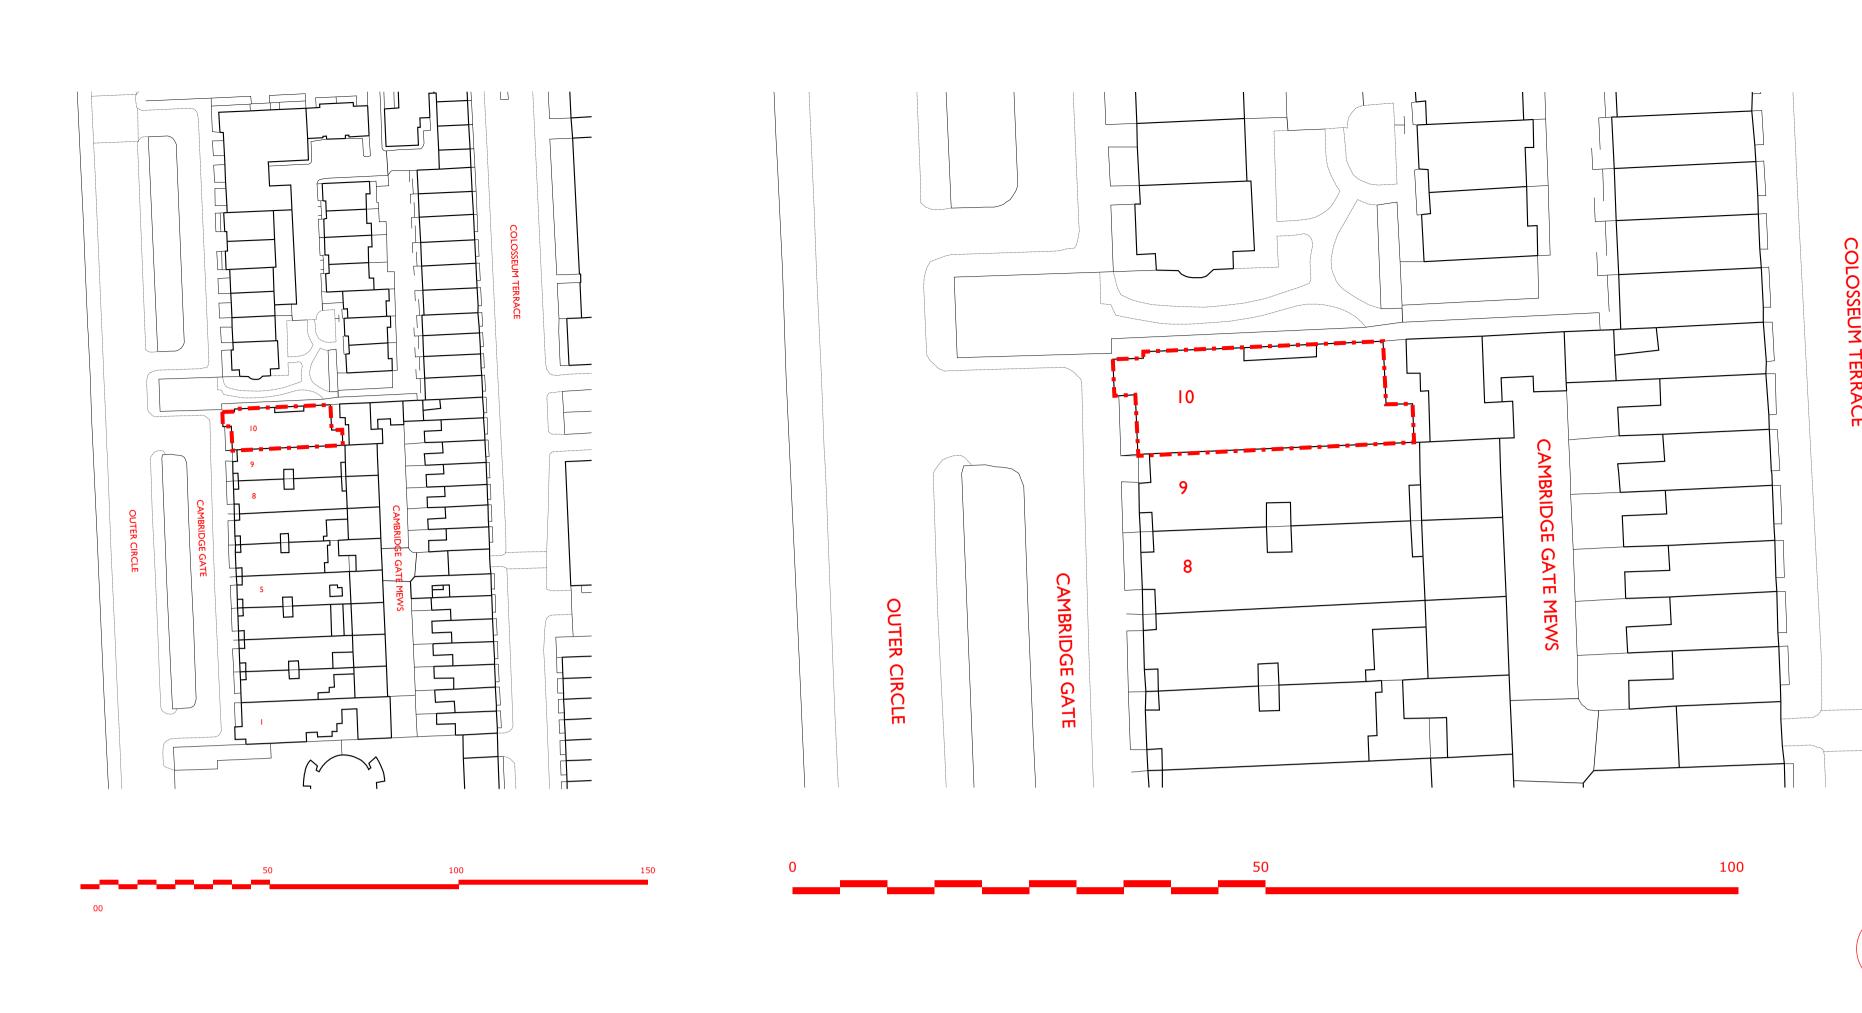

A VIEW OF 1-10 CAMBRIDGE GATE FROM OUTER CIRCLE

03 Scale: NTS

A ORDANCE SURVEY BLOCK PLAN
OI Scale: 1:1250 @ AI

— · — · — ASSUMED BOUNDARY LINE

A ORDANCE SURVEY BLOCK PLAN 02 Scale: 1:500 @ A1

- · - · - ASSUMED BOUNDARY LINE