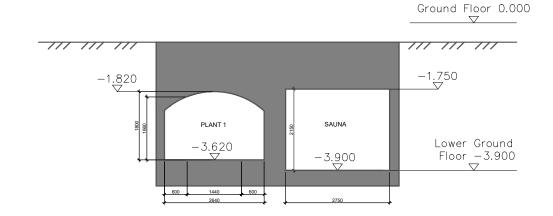

Proposed Section C-C

M 1:100

No change in height/form - in the existing original arches

Detail M 1:20

Site Bar 1:100 in mm