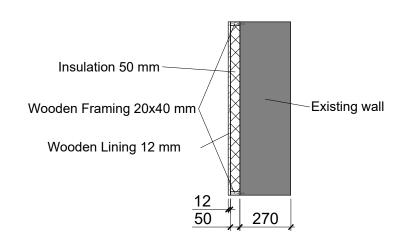

Proposed Section C-C

M 1:100

No change in height/form - in the existing original arches

Detail M 1:20

Site Bar 1:100 in mm