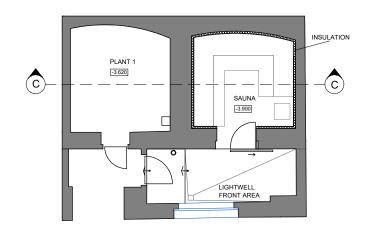

Proposed Section C-C

M 1:100

No change in height/form - in the existing original arches

Detail M 1:20

Site Bar 1:100 in mm