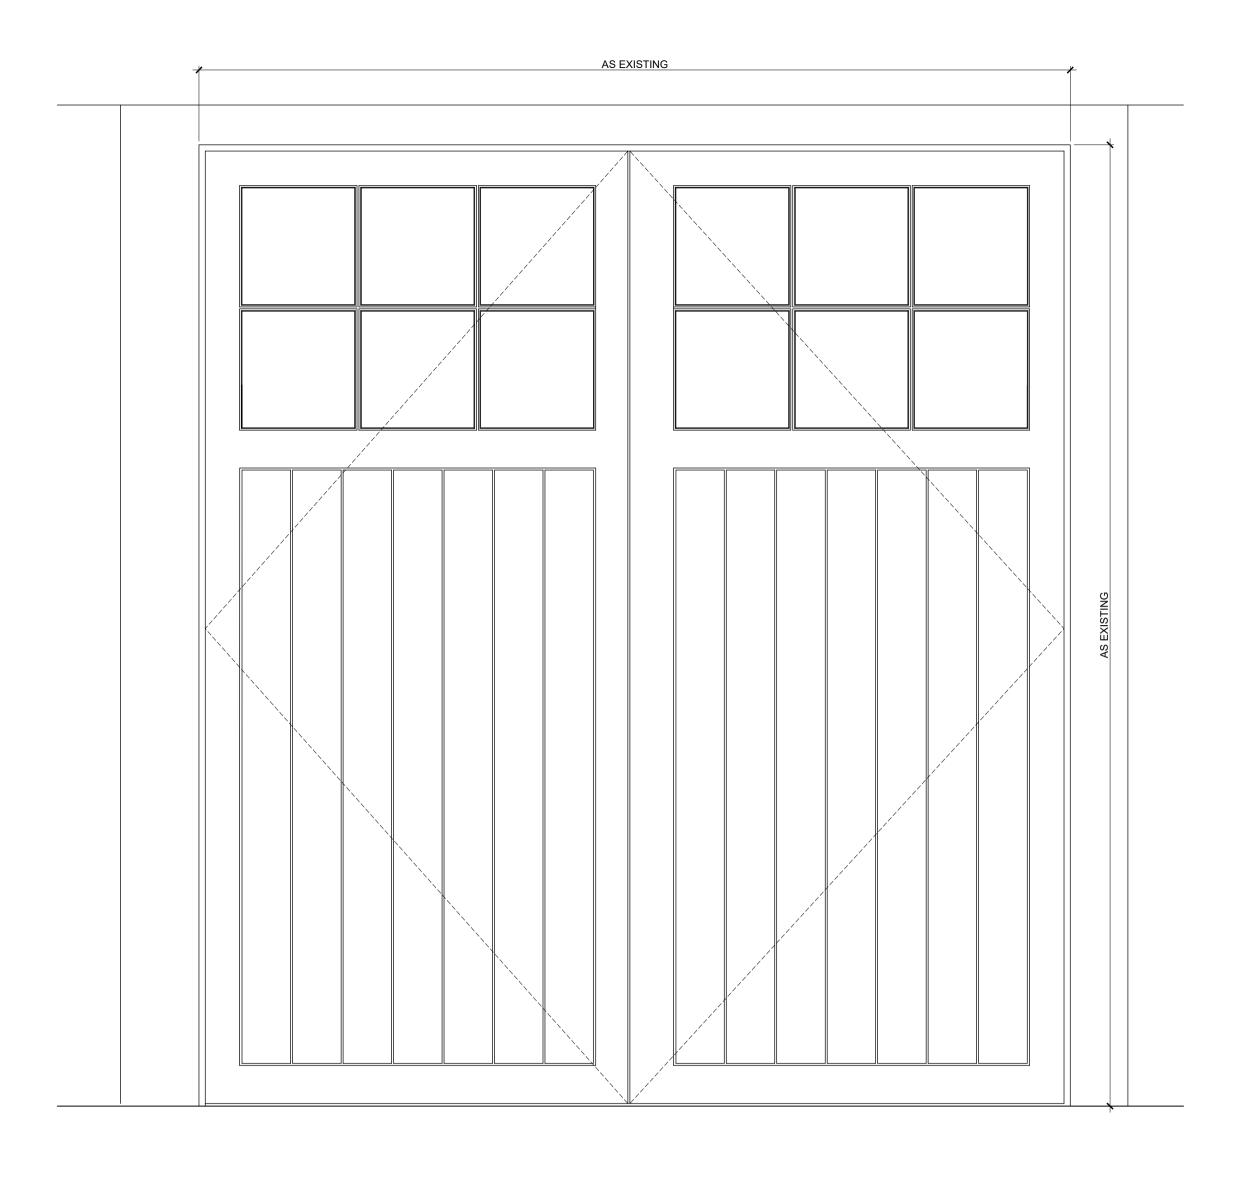

Proposed Internal Elevation of D.LG.17

GHV 1:10 @ A1

2 Proposed External Elevation of D.LG.17
GHV 1:10 @ A1

3 Proposed Section of D.LG.17
GHV 1:10 @ A1

Subject to detailed dimensional survey -Please note these drawings are based on existing drawings prepared by others.
BB Partnership cannot be held responsible for any discrepancies and/or inaccuracy that may arise