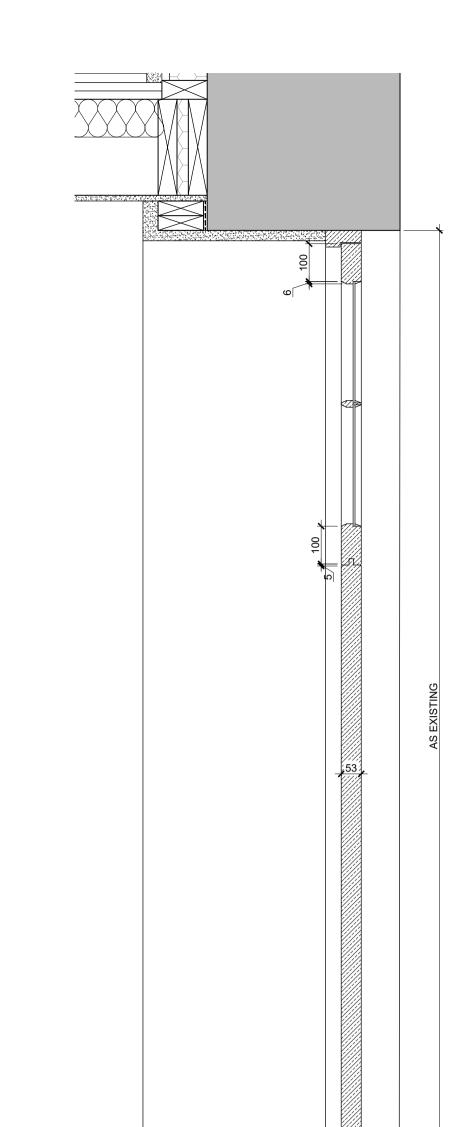

Proposed Internal Elevation of D.LG.17

GHV 1:10 @ A1

2 Proposed External Elevation of D.LG.17
GHV 1:10 @ A1

3 Proposed Section of D.LG.17
GHV 1:10 @ A1

Subject to detailed dimensional survey -Please note these drawings are based on existing drawings prepared by others.
BB Partnership cannot be held responsible for any discrepancies and/or inaccuracy that may arise