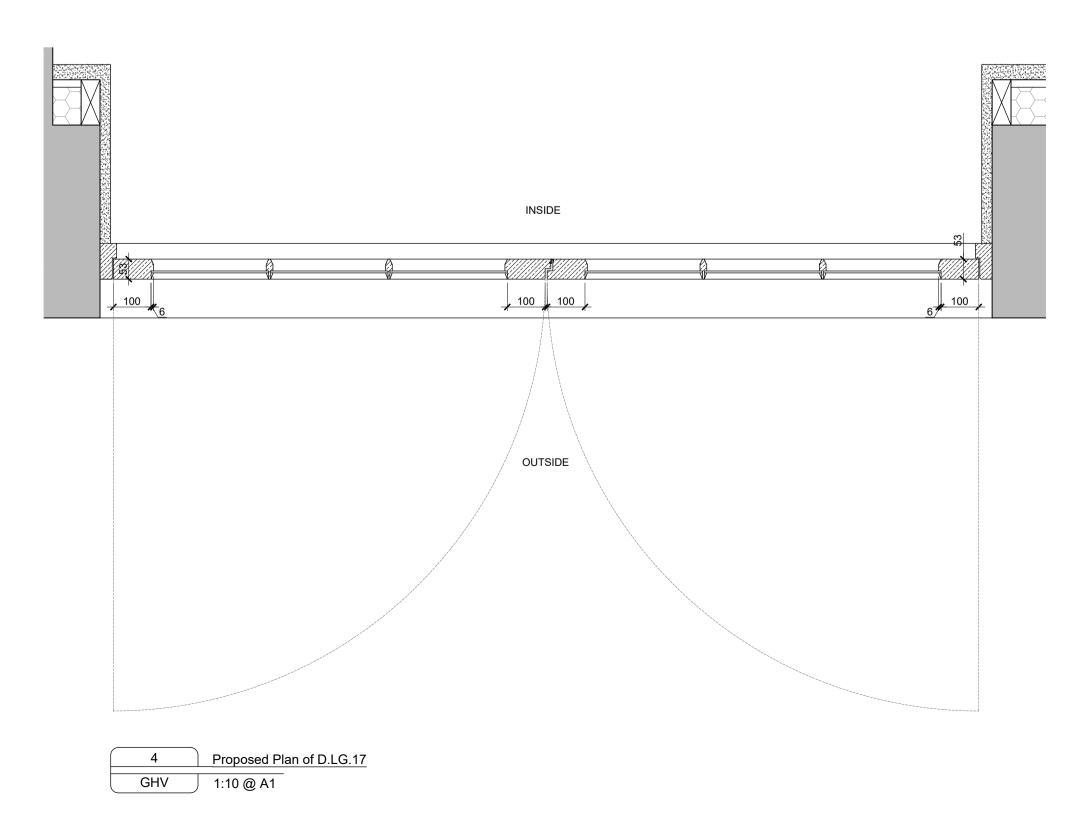

Proposed Internal Elevation of D.LG.17

GHV 1:10 @ A1

2 Proposed External Elevation of D.LG.17
GHV 1:10 @ A1

3 Proposed Section of D.LG.17
GHV 1:10 @ A1

Subject to detailed dimensional survey -Please note these drawings are based on existing drawings prepared by others.
BB Partnership cannot be held responsible for any discrepancies and/or inaccuracy that may arise