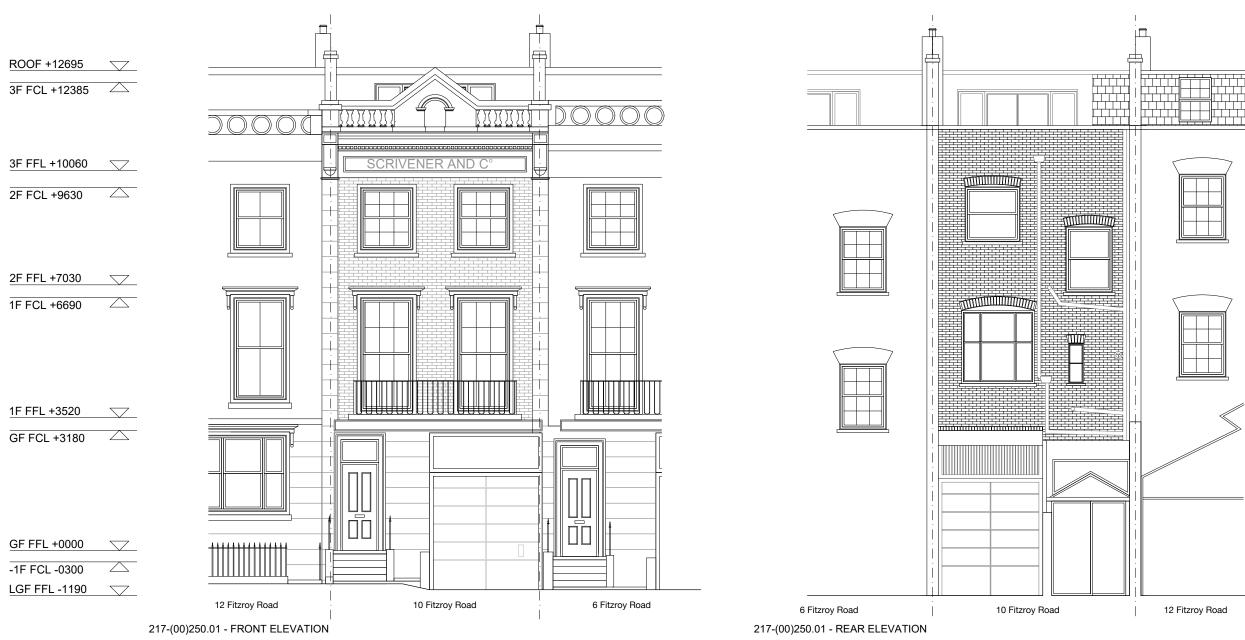

-1F FFL -2711 🛛 🖂

217\_FIT FITZROY ROAD 10 Fitzroy Road, London NW1 8TX

ELEVATIONS - EXISTING GENERAL ARRANGMENT

FILE NAME.DWG 217-(00)250 PROJECT PACKAGE DRAWING NO. REVISION

217 (00) 250 P1 SCALE DATE 1:100@A3 2024/12/16 OS REFERENCE LEVEL STATUS ± 0,00 = TBC PERMISSION ARCHITECT DFN +DC A 42 Theobalds Road, London WC1X 8NW T +44 (0)20 7405 9361 E info@df.network W dfndc.co.uk