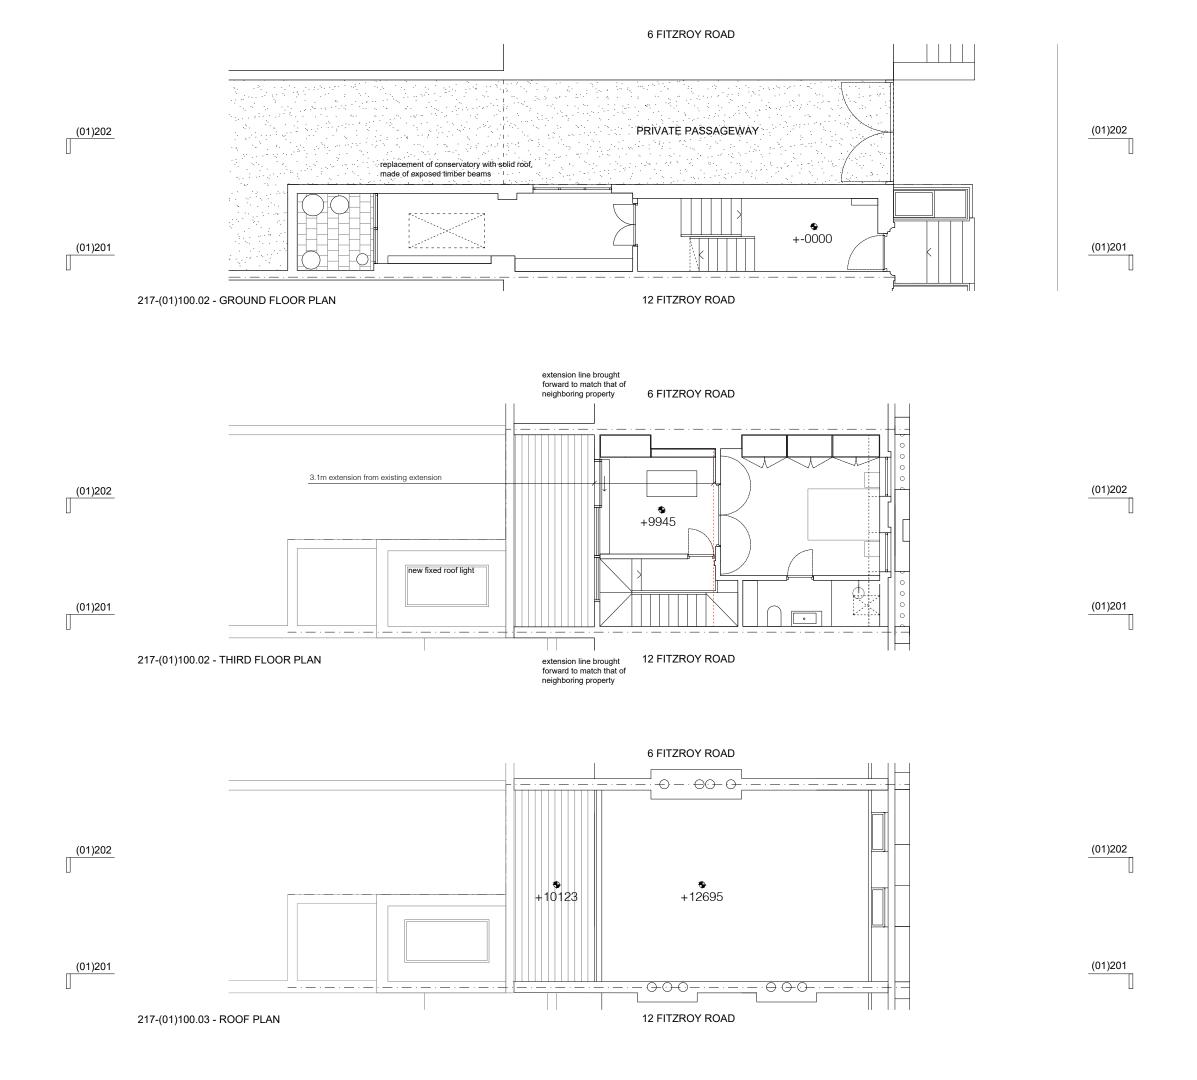

217\_FIT FITZROY ROAD 10 Fitzroy Road, London NW1 8TX

FLOOR PLANS - PROPOSED GENERAL ARRANGMENT

FILE NAME.DWG 217-(01)100 PROJECT PACKAGE DRAWING NO. REVISION

± 0,00 = TBC

ARCHITECT DFN +DC A 42 Theobalds Road, London WC1X 8NW T +44 (0)20 7405 9361 E info@df.network W dfndc.co.uk