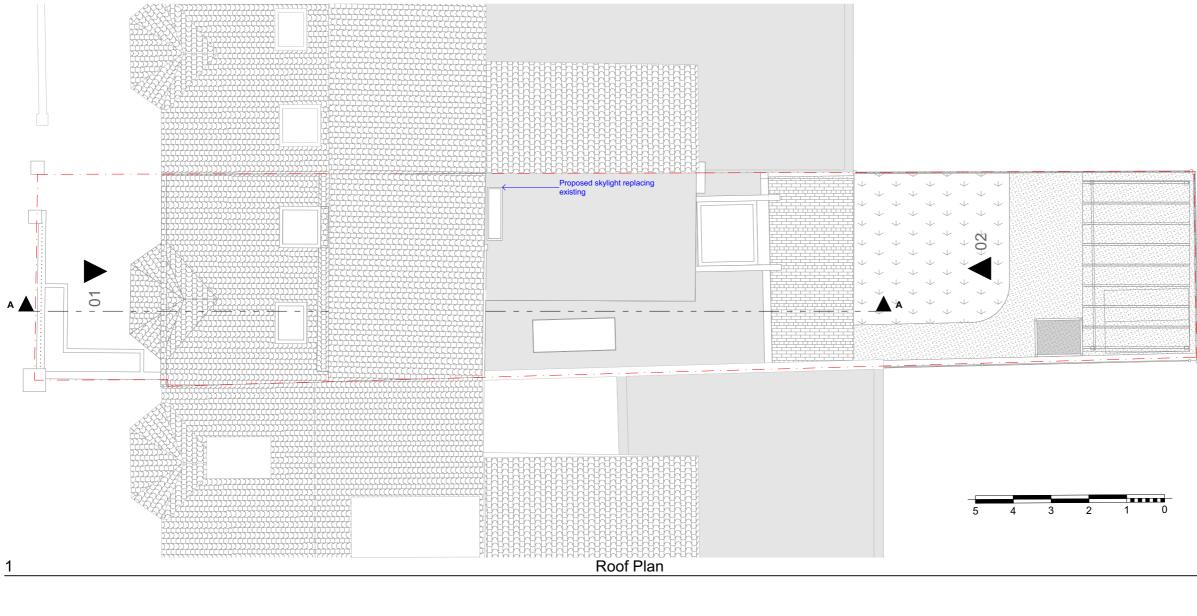

## FOR PLANNING

Rev

Date

Ζ

10b Branch Place London N1 5PH p: 0207 686 3445 e: info@scenarioarchitecture.com w: www.scenarioarchitecture.com

S

1:100

Project Name: 98 Maygrove Road

Client:

**Client Name** 

Site Location: 98 Maygrove Road London Camden <u>NW6 2ED UK</u>

Drawing not to be used other than the purpose for which it was prepared. It's supplied without liability for errors or omissions. Do not scale from the drawing. All dimensions are to be checked on site. This drawing is to be read in conjunction with all other drawings. Notes on this drawing will apply to all other drawings where a similar position exists.

Scale @ A2 1:100

Drawing Name Proposed Roof Plan

Drawing Number

PR-A1.04