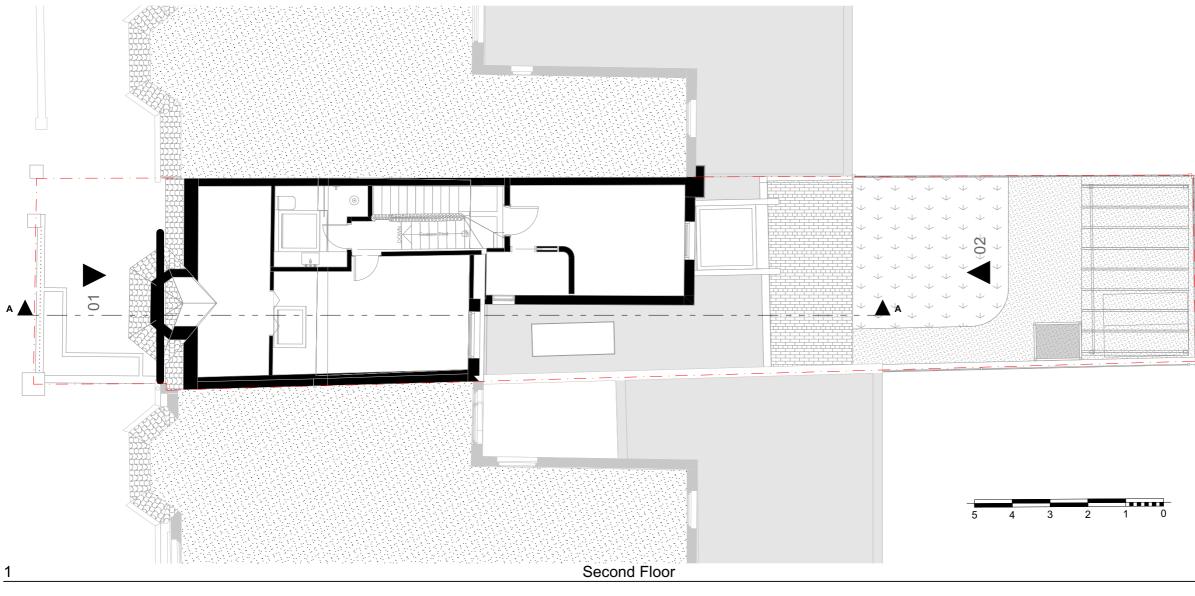

**Client Name** 

Site Location: 98 Maygrove Road London Camden <u>NW6 2ED UK</u>

Drawing not to be used other than the purpose for which it was prepared. It's supplied without liability for errors or omissions. Do not scale from the drawing. All dimensions are to be checked on site. This drawing is to be read in conjunction with all other drawings. Notes on this drawing will apply to all other drawings where a similar position exists.

Scale @ A2 1:100

Drawing Name

Proposed Second Floor Plan

Drawing Number

PR-A1.03

SCALE 1:50 Ó 1000 2000 3000 4000

Z