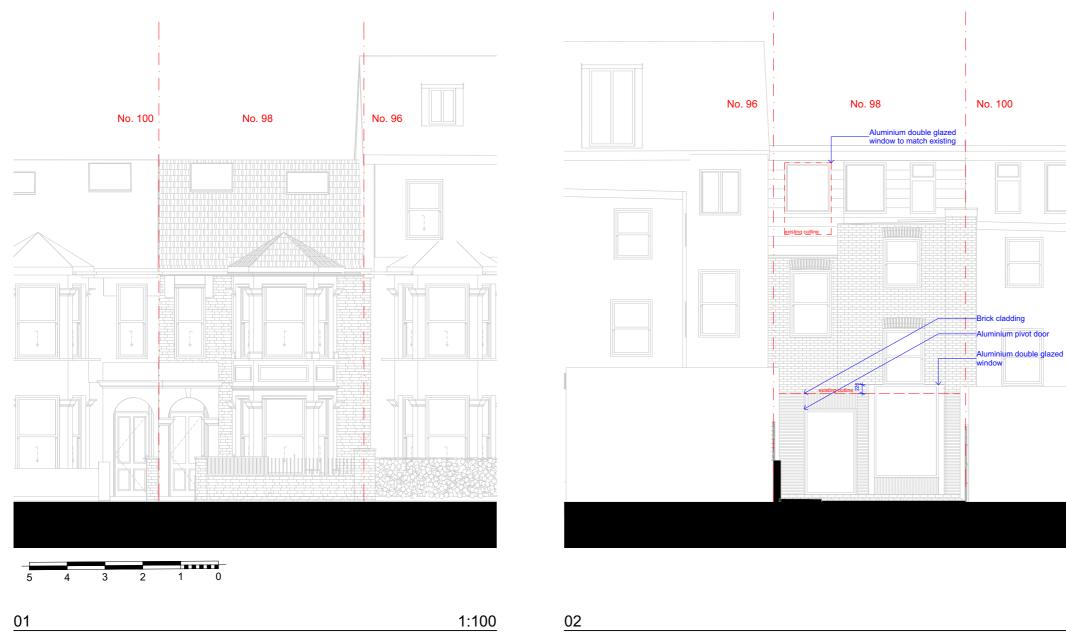

Site Location: 98 Maygrove Road London Camden <u>NW6 2ED UK</u>

Drawing not to be used other than the purpose for which it was prepared. It's supplied without liability for errors or omissions. Do not scale from the drawing. All dimensions are to be checked on site. This drawing is to be read in conjunction with all other drawings. Notes on this drawing will apply to all other drawings where a similar position exists.

Scale @ A2 1:100

Drawing Name **Proposed Elevations** 

Drawing Number