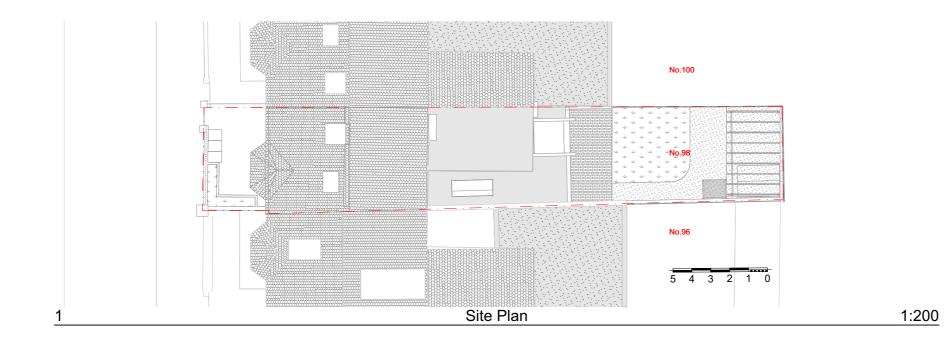

# FOR PLANNING

Rev

Date

S

10b Branch Place London N1 5PH p: 0207 686 3445 e: info@scenarioarchitecture.com w: www.scenarioarchitecture.com

Project Name: 98 Maygrove Road

Client: Client Name

Site Location: 98 Maygrove Road London Camden <u>NW6 2ED UK</u> Drawing not to be used other than the purpose for which it was prepared. It's supplied without liability for errors or omissions. Do not scale from the drawing. All dimensions are to be checked on site. This drawing is to be read in conjunction with all other drawings. Notes on this drawing will apply to all other drawings where a similar position exists.

Scale @ A2 1:200

Drawing Name Site Plan

Drawing Number PR-A0.01

Z

Client: **Client Name** 

Site Location: 98 Maygrove Road London Camden <u>NW6 2ED UK</u>

Drawing not to be used other than the purpose for which it was prepared. It's supplied without liability for errors or omissions. Do not scale from the drawing. All dimensions are to be checked on site. This drawing is to be read in conjunction with all other drawings. Notes on this drawing will apply to all other drawings where a similar position exists.