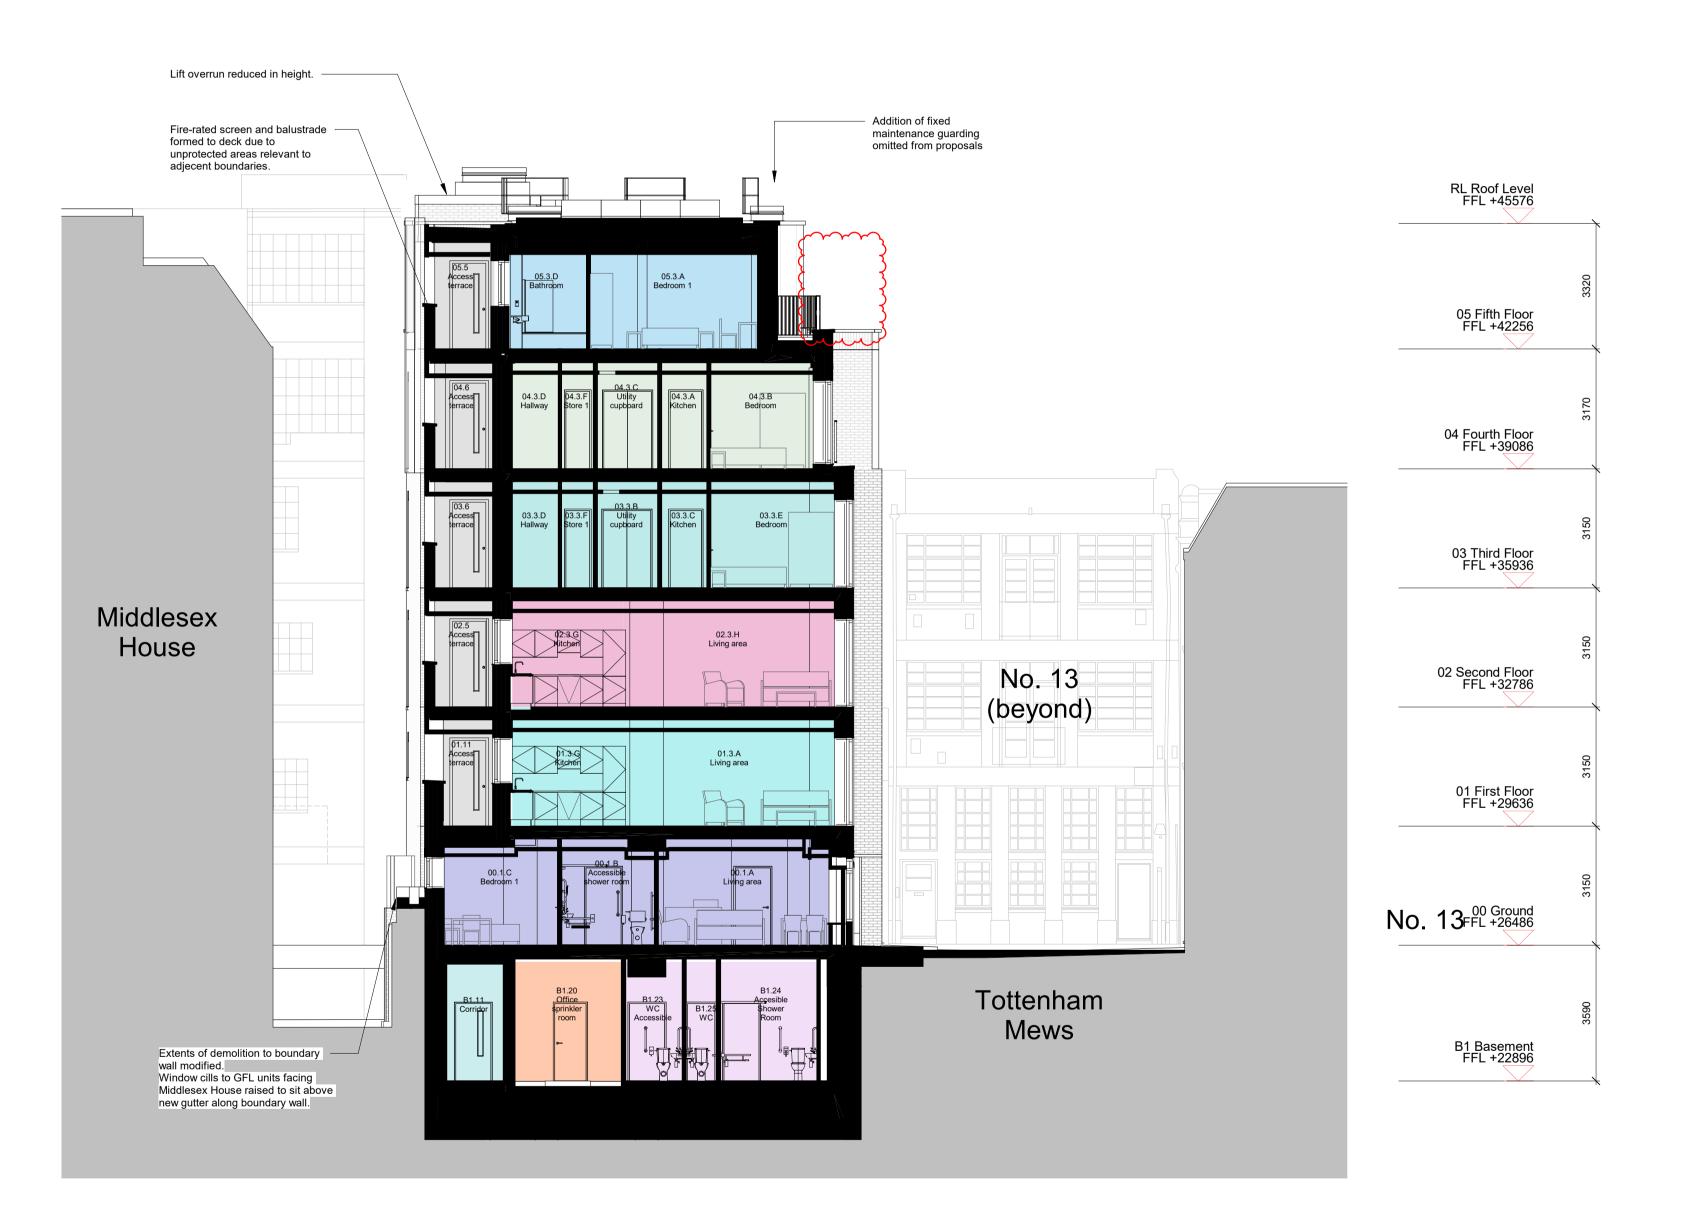

AA Proposed Section AA 1:100

| WIP                                         |      |               |                          |                                                                                                                     |  |
|---------------------------------------------|------|---------------|--------------------------|---------------------------------------------------------------------------------------------------------------------|--|
|                                             |      |               |                          | 1B liffe Street<br>London SE17 3LJ<br>0207 708 2567<br>not scale from this drawing<br>onfirm all dimensions on site |  |
| Drawing Number<br>2960-CVA-TM-ZZ-DR-A-PL201 |      |               | <sup>Rev.</sup><br>P01.9 | Status                                                                                                              |  |
| 14-19 Tottenham Mews                        |      |               |                          |                                                                                                                     |  |
| Proposed Section AA                         |      |               |                          |                                                                                                                     |  |
| Drawn by                                    | : MS | Checked by: R | С                        | Date:                                                                                                               |  |