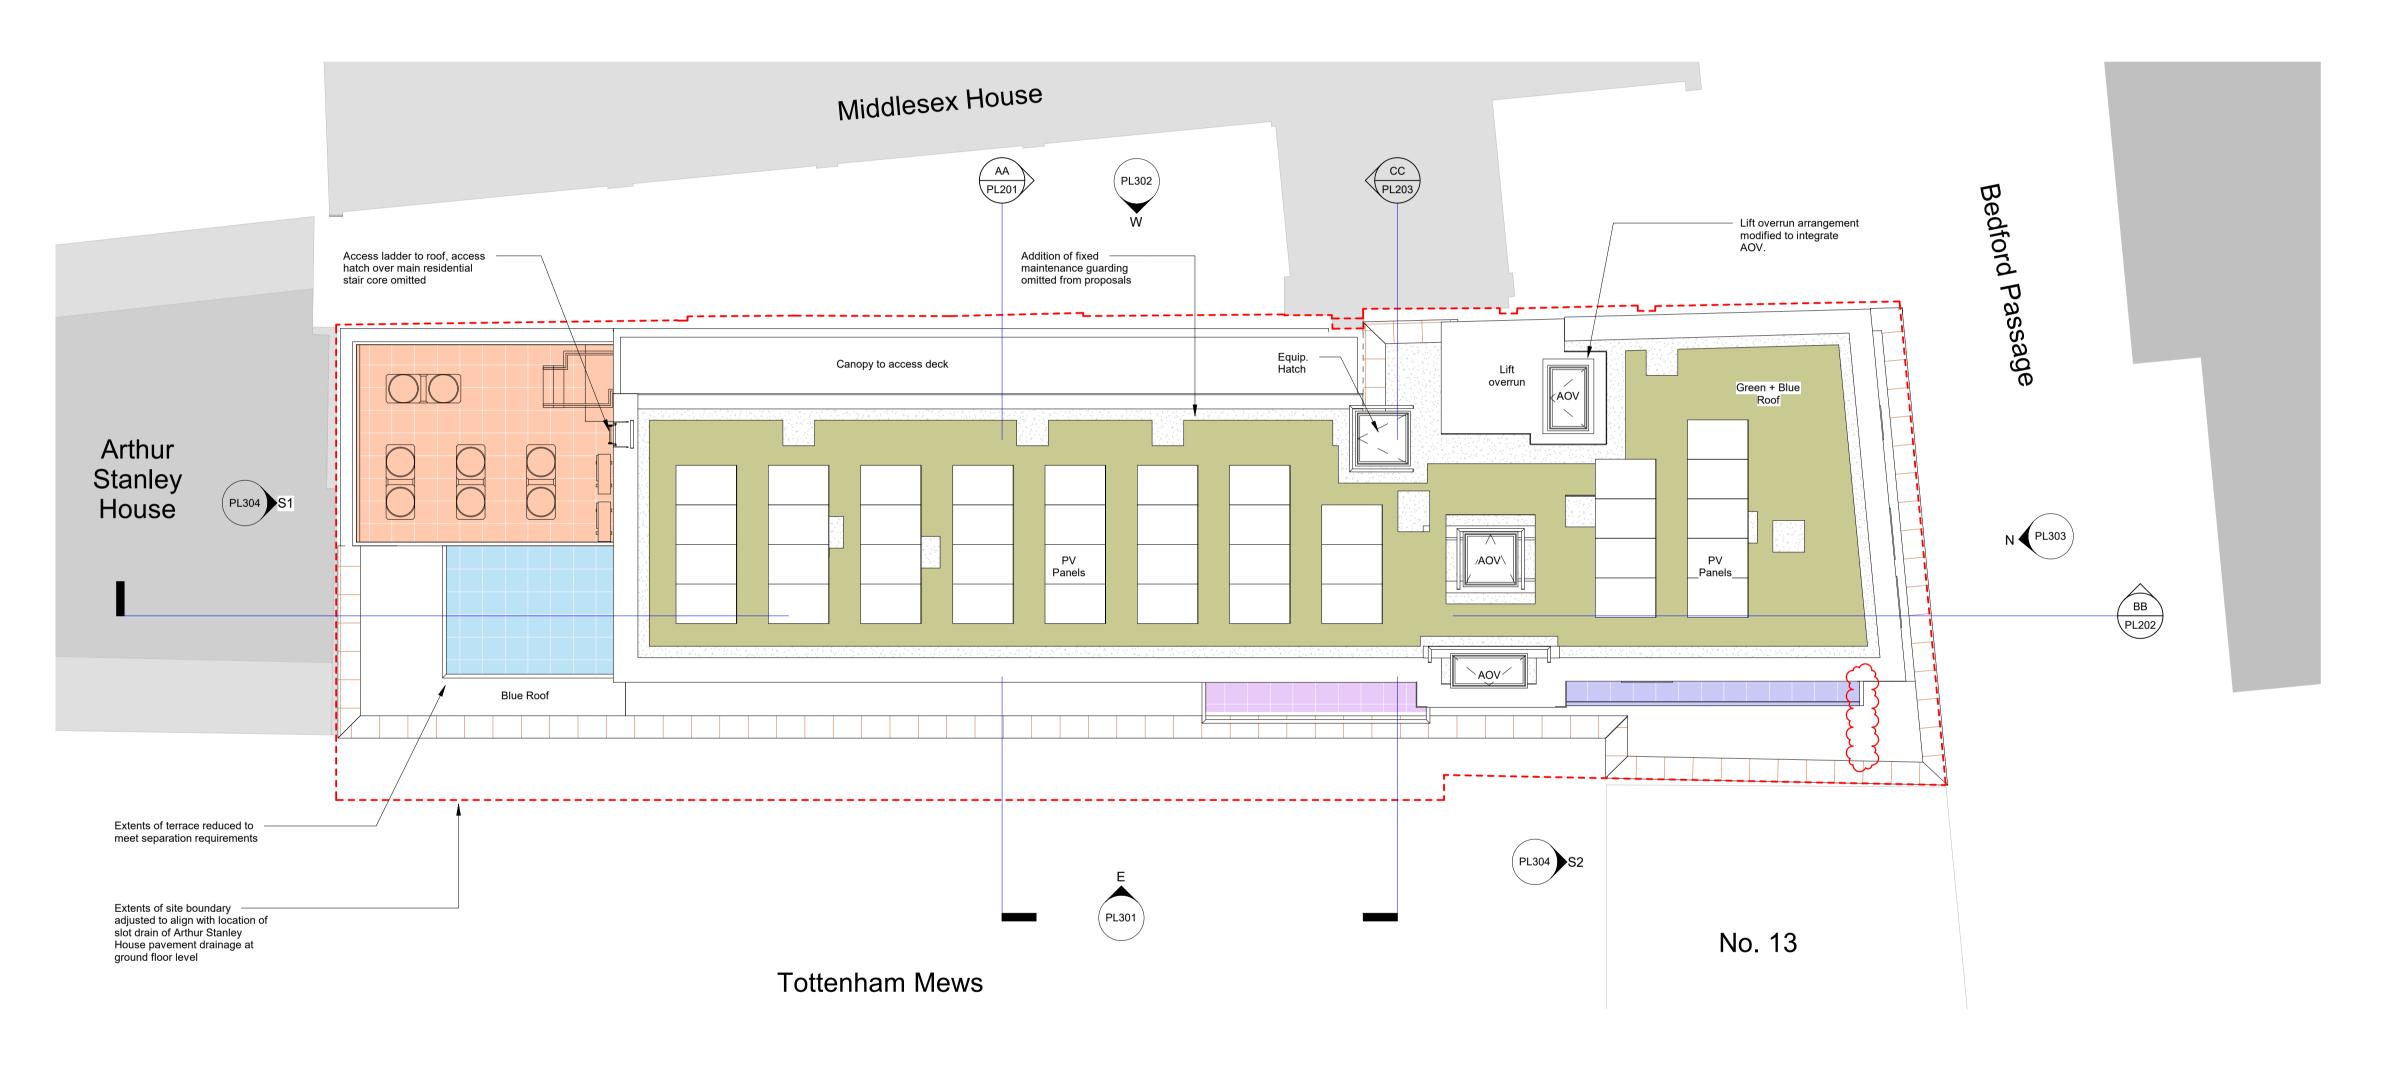

General Notes:
A FULL Planning application, reference: 2020/5633/P, was consented on 12 April 2022 for the following works:
Erection of a six storey building (and basement) to provide office (use Class E) at part ground and basement levels and self-contained flats (use class C3) at ground and floors one to five; with associated landscaping, cycling parking and enabling Original Architect - Piercy&Company Non-Material Amendment application made by Cottrell&Vermeulen Architecture Ltd on behalf of Glenman Corporation Limited for Origin Housing Association. Revisions Rev. no. Date Description P01.1 24/05/2023 For information P01.2 18/08/2023 NMA Application P01.3 18/08/2023 NMA Application (annotated) P01.4 02/04/2024 NMA Application P01.5 02/04/2024 NMA Application (annotated) P01.6 08/07/2024 NMA Application P01.7 08/07/2024 NMA Application (annotated) P01.8 10/12/2024 NMA Application P01.9 10/12/2024 NMA Application(annotated) 1:100 & & & & COTTRELL & COTTRELL & VERMEULEN ARCHITECTURE **Drawing Number** 2960-CVA-TM-RL-DR-A-PL108 P01.9 14-19 Tottenham Mews Proposed Roof Plan MS Checked by: RC Date: 1 : 100 | Size: