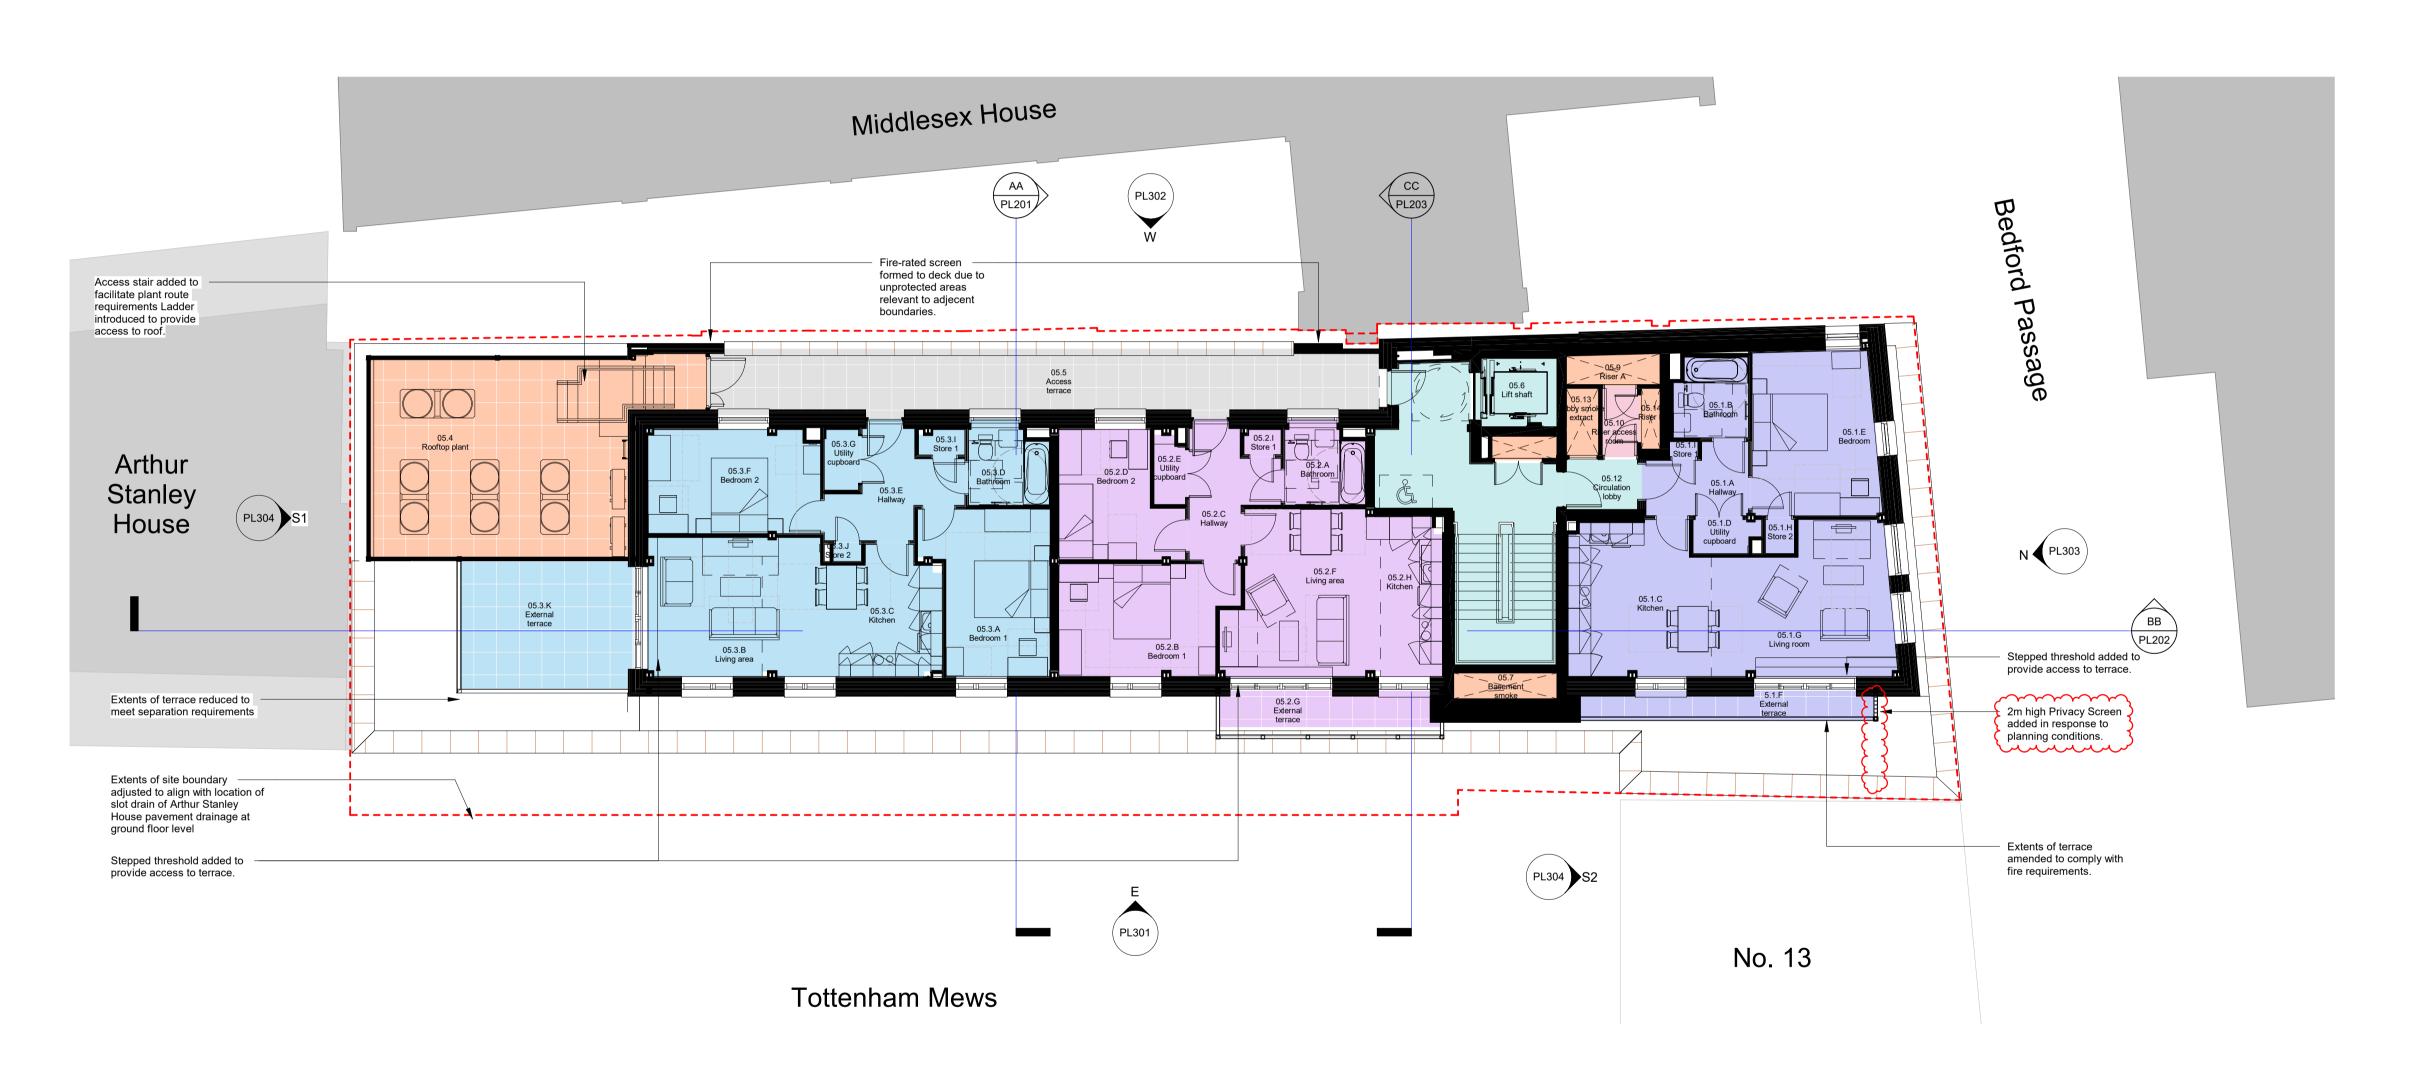

Department Legend Flat 05.1 (1b2p) Flat 05.2 (2b3p) Flat 05.3 (2b4p)

General Notes:
A FULL Planning application, reference: 2020/5633/P, was consented on 12 April 2022 for the following works:
Erection of a six storey building (and basement) to provide office (use Class E) at part ground and basement levels and self-contained flats (use class C3) at ground and floors one to five; with associated landscaping, cycling parking and enabling

1B Iliffe Street London SE17 3LJ 0207 708 2567 Do not scale from this drawing Confirm all dimensions on site

Rev. Status

**Drawing Number** 2960-CVA-TM-05-DR-A-PL107 | P01.7

14-19 Tottenham Mews

Proposed Fifth Floor Plan

MS Checked by: RC Date:

A1 10/12/2024 1 : 100 | Size:

Porpoosed Fifth Floor 05 1:100