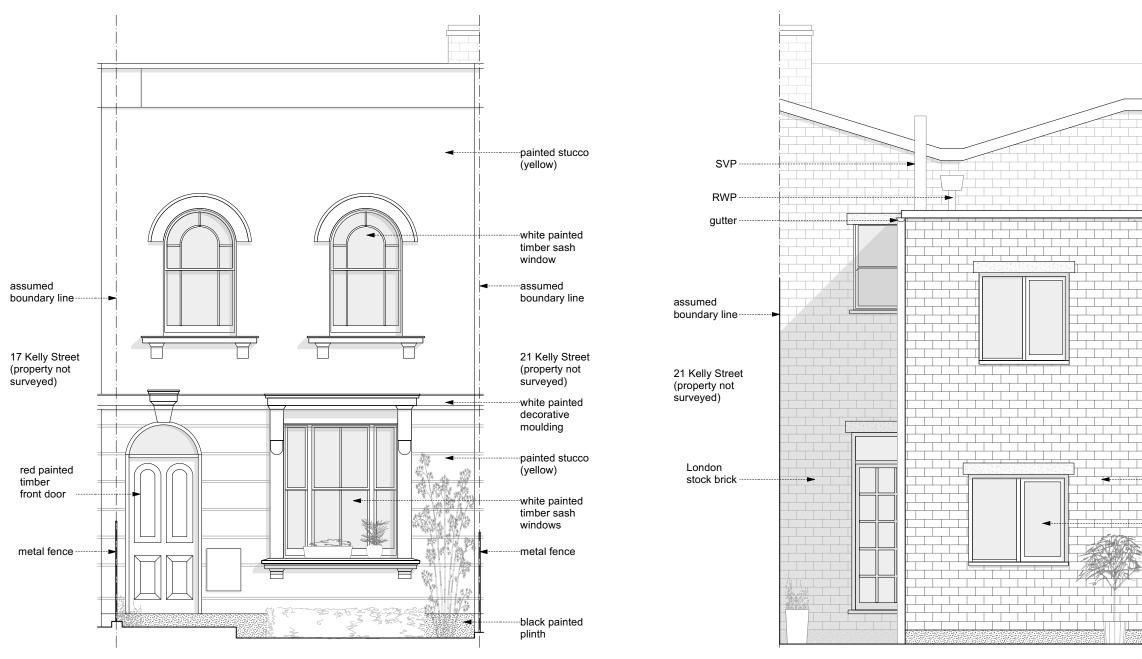

s                       |
| A<br>Rev<br>DRAWING<br>STATUS<br>This drawing<br>information.<br>All dimensior<br>Do not scale.<br>This drawing<br>JOB<br>TITLE DL<br>JOB<br>TITLE DL<br>JOB<br>STATUS<br>STATUS<br>STATUS<br>DRAWING TI<br>Site and<br>SCALE:<br>AS<br>DATE: | - Issued for information - Client - Client - Stage 0 + 1 Measured Survey - Issued for information - Client  MINFORMATIC Issued only for purpose indicated to be read in conjunction with all const as to be checked on site. except for planning purposes. Is protected by copyright. 322 Incan Eisenthal Resid of Street PG TLE                                                                                             | 13/06/2024<br>Date                               |

scale 1:200



17 Kelly Street

GROUND FLOOR





FIRST FLOOR





## FRONT ELEVATION

REAR ELEVATION

## existing photographs







SECTION A-A

assumed