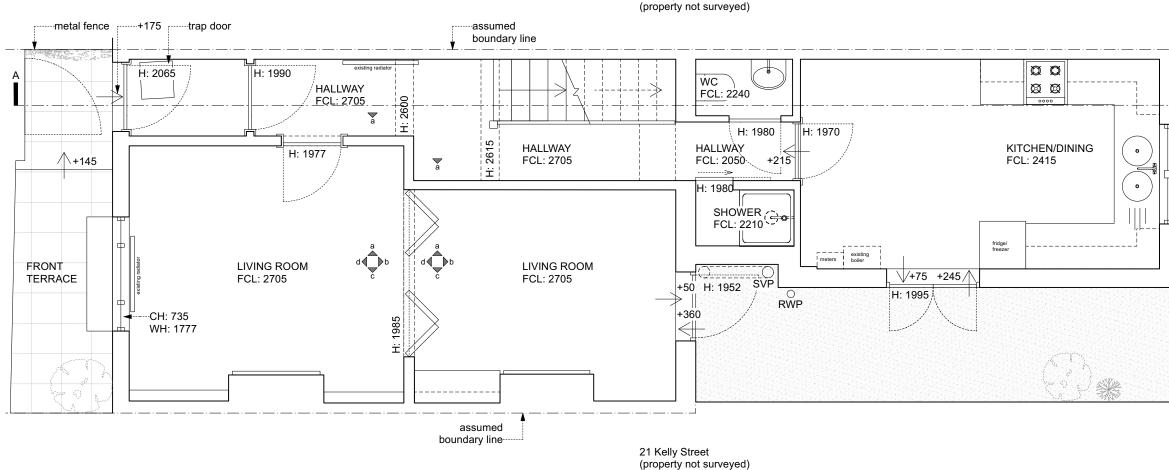

| 13/06/2024 Date DN ultants                       |
| A<br>Rev<br>DRAWING<br>STATUS<br>This drawing<br>information.<br>All dimensior<br>Do not scale.<br>This drawing<br>JOB<br>TITLE DL<br>JOB<br>TITLE DL<br>JOB<br>STATUS<br>STATUS<br>STATUS<br>DRAWING TI<br>Site and<br>SCALE:<br>AS<br>DATE: | - Issued for information - Client - Client - Stage 0 + 1 Measured Survey - Issued for information - Client  MINFORMATIC Issued only for purpose indicated to be read in conjunction with all const as to be checked on site. except for planning purposes. Is protected by copyright. 322 Incan Eisenthal Resid of Street PG TLE                                                                                             | 13/06/2024<br>Date                               |

scale 1:200



17 Kelly Street

GROUND FLOOR





FIRST FLOOR





## FRONT ELEVATION

REAR ELEVATION

## existing photographs







SECTION A-A

assumed