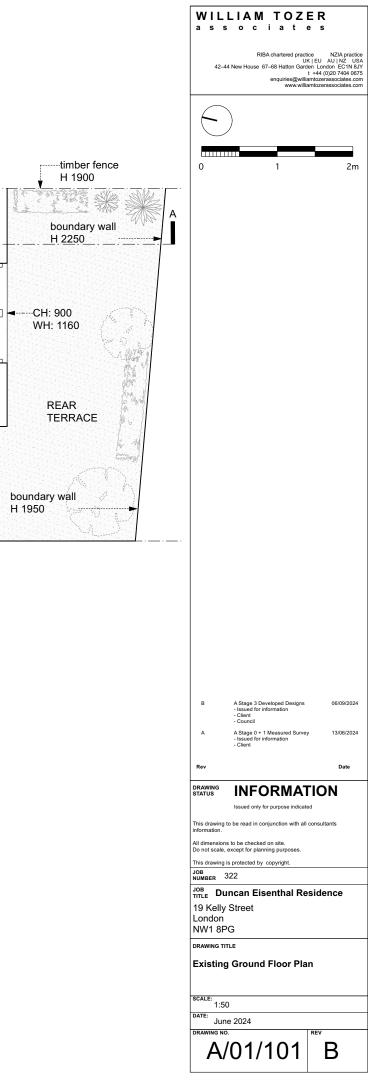

2024 Date DN ultants                       |
| A<br>Rev<br>DRAWING<br>STATUS<br>This drawing<br>information.<br>All dimensior<br>Do not scale.<br>This drawing<br>JOB<br>TITLE DL<br>JOB<br>TITLE DL<br>JOB<br>STATUS<br>STATUS<br>STATUS<br>DRAWING TI<br>Site and<br>SCALE:<br>AS<br>DATE: | - Issued for information - Client - Client - Stage 0 + 1 Measured Survey - Issued for information - Client  MINFORMATIC Issued only for purpose indicated to be read in conjunction with all const as to be checked on site. except for planning purposes. Is protected by copyright. 322 Incan Eisenthal Resid of Street PG TLE                                                                                             | 13/06/2024<br>Date                               |

scale 1:200



17 Kelly Street

GROUND FLOOR





FIRST FLOOR





## FRONT ELEVATION

REAR ELEVATION

## existing photographs







SECTION A-A

assumed