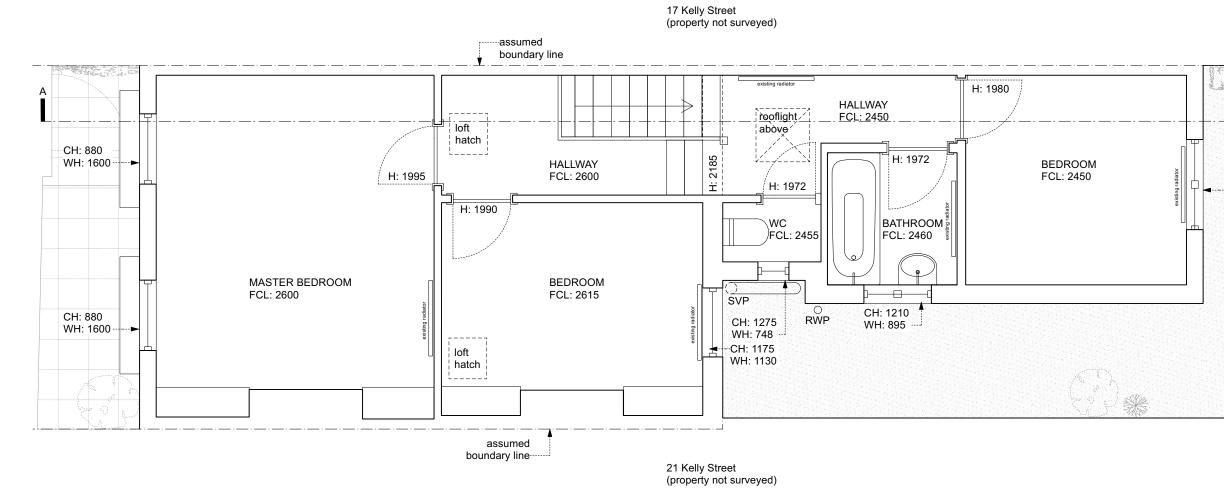

24 Date DN ultants                       |
| A<br>Rev<br>DRAWING<br>STATUS<br>This drawing<br>information.<br>All dimensior<br>Do not scale.<br>This drawing<br>JOB<br>TITLE DL<br>JOB<br>TITLE DL<br>JOB<br>STATUS<br>STATUS<br>STATUS<br>DRAWING TI<br>Site and<br>SCALE:<br>AS<br>DATE: | - Issued for information - Client - Client - Stage 0 + 1 Measured Survey - Issued for information - Client  MINFORMATIC Issued only for purpose indicated to be read in conjunction with all const as to be checked on site. except for planning purposes. Is protected by copyright. 322 Incan Eisenthal Resid of Street PG TLE                                                                                             | 13/06/2024<br>Date                               |

scale 1:200



17 Kelly Street

GROUND FLOOR





FIRST FLOOR





## FRONT ELEVATION

REAR ELEVATION

## existing photographs







SECTION A-A

assumed