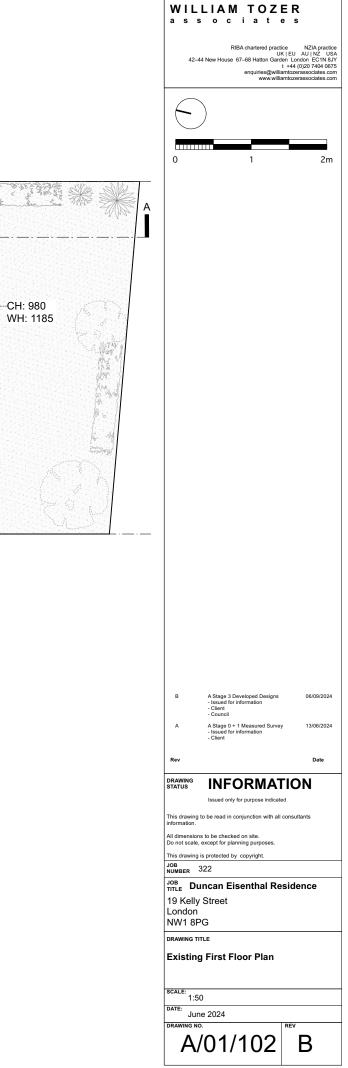

nts                       |
| A<br>Rev<br>DRAWING<br>STATUS<br>This drawing<br>information.<br>All dimensior<br>Do not scale.<br>This drawing<br>JOB<br>TITLE DL<br>JOB<br>TITLE DL<br>JOB<br>STATUS<br>STATUS<br>STATUS<br>DRAWING TI<br>Site and<br>SCALE:<br>AS<br>DATE: | - Issued for information - Client - Client - Stage 0 + 1 Measured Survey - Issued for information - Client  MINFORMATIC Issued only for purpose indicated to be read in conjunction with all const as to be checked on site. except for planning purposes. Is protected by copyright. 322 Incan Eisenthal Resid of Street PG TLE                                                                                             | 13/06/2024<br>Date                               |

scale 1:200



17 Kelly Street

GROUND FLOOR





FIRST FLOOR





## FRONT ELEVATION

REAR ELEVATION

## existing photographs







SECTION A-A

assumed