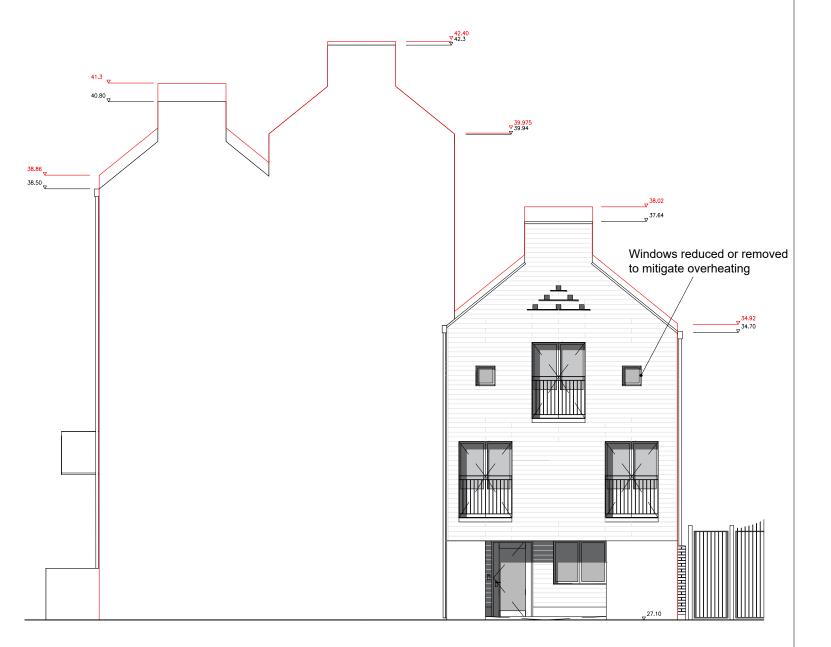

## Baynes Street - Elevation

Gate House, 1 Smugglers Yard London W12 8HU, United Kingdom +44 (0) 797 313 1882 +44 (0) 208 749 0794 mail@henningstummelarchitects.co.uk www.henningstummelarchitects.co.uk

0 1 3 6

| Project No.   | 101 - Royal College Street                     |       |       | Date     | Rev. | Drawn | Description          |  |
|---------------|------------------------------------------------|-------|-------|----------|------|-------|----------------------|--|
| Drawing Title | Royal College Street & Baynes Street Elevation |       |       | 20/01/23 | D    | M.B   | P3R                  |  |
| Date          | December 2024                                  | Scale | 1:100 | 20/02/23 | Е    | M.B   | Planning Application |  |
| Drawing No.   | 101_310                                        | Rev.  | G     | 12/12/24 | G    | M.B   | Planning Application |  |