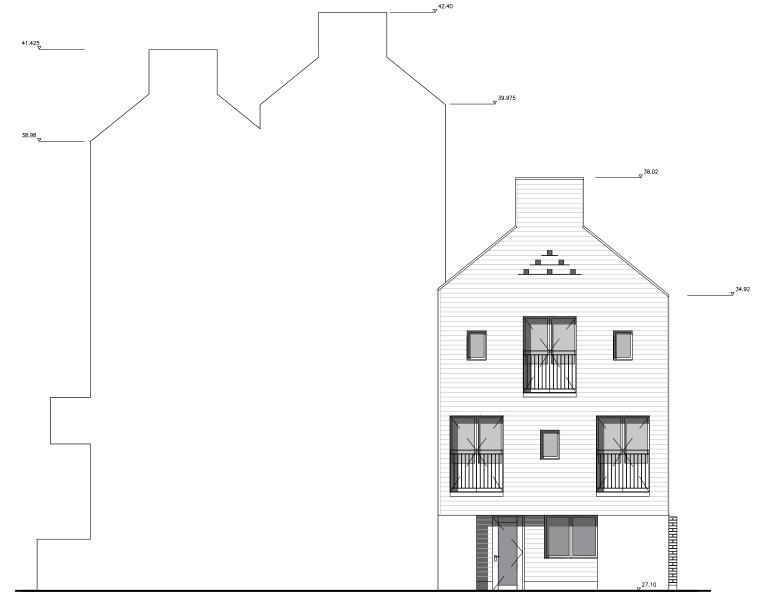

| 0 | 1 | 3 | 6 |
|---|---|---|---|
|   |   |   |   |

| Project No.   | 101 - Royal College Street |       |       | Date     | Rev. | Drawn | Description          |
|---------------|----------------------------|-------|-------|----------|------|-------|----------------------|
| Drawing Title | East Elevation             |       |       | 20/01/23 | D    | M.B   | P3R                  |
| Date          | December 2024              | Scale | 1:100 | 20/02/23 | Е    | M.B   | Planning Application |
| Drawing No.   | 101_300                    | Rev.  | F     | 12/12/24 | F    | M.B   | Planning Application |