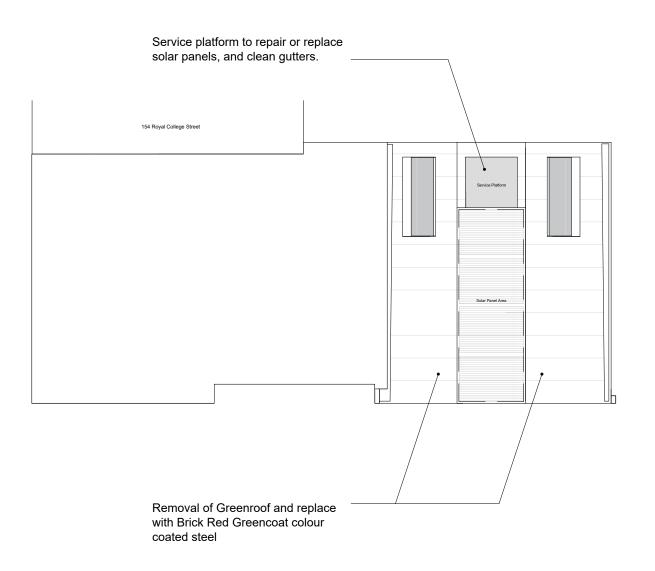

0 1 3

6

| Project No.   | 101 - Royal College Street<br>Roof Plan |       |       | Date     | Rev. | Drawn | Description          |
|---------------|-----------------------------------------|-------|-------|----------|------|-------|----------------------|
| Drawing Title |                                         |       |       | 20/01/23 | С    | M.B   | P3R                  |
| Date          | December 2024                           | Scale | 1:100 | 20/02/23 | D    | M.B   | Planning Application |
| Drawing No.   | 101_150                                 | Rev.  | F     | 12/12/24 | F    | M.B   | Planning Application |