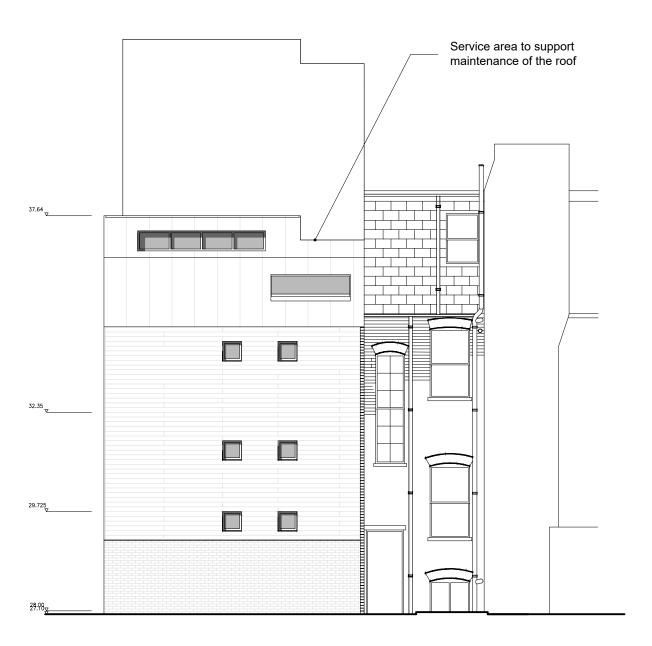

## Rear Elevation

Gate House, 1 Smugglers Yard London W12 8HU, United Kingdom +44 (0) 797 313 1882 +44 (0) 208 749 0794 mail@henningstummelarchitects.co.uk www.henningstummelarchitects.co.uk

Copyright Henning Stummel Architects Ltd
Do not scale drawing.
Drawing to be read in conjunction with relevant specialist drawings and specifications.
All dimensions are for guidance only.
Dimensions are not to be used for construction and have to be confirmed on site.

| 0 | 1 | 3 | 6 |
|---|---|---|---|
|   |   |   |   |

| Project No.   | 101 - Royal College Street |       |       | Date     | Rev. | Drawn | Description          |
|---------------|----------------------------|-------|-------|----------|------|-------|----------------------|
| Drawing Title | East Elevation             |       |       | 20/01/23 | D    | M.B   | P3R                  |
| Date          | December 2024              | Scale | 1:100 | 20/02/23 | Е    | M.B   | Planning Application |
| Drawing No.   | 101_300                    | Rev.  | F     | 12/12/24 | F    | M.B   | Planning Application |