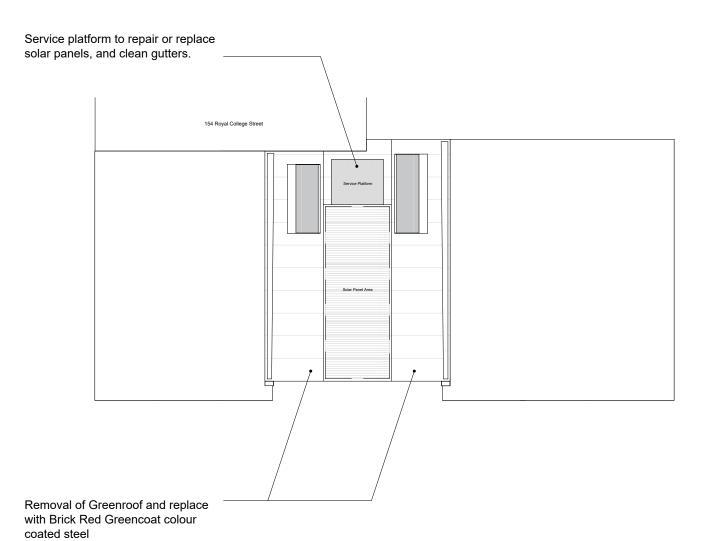

0 1 3 6

| Project No.   | 101 - Royal College Street |       |       | Date     | Rev. | Drawn | Description          |   |
|---------------|----------------------------|-------|-------|----------|------|-------|----------------------|---|
| Drawing Title | Roof Plan                  |       |       | 20/01/23 | С    | M.B   | P3R                  | 1 |
| Date          | December 2024              | Scale | 1:100 | 20/02/23 | D    | M.B   | Planning Application | 1 |
| Drawing No.   | 101_150                    | Rev.  | F     | 12/12/24 | F    | M.B   | Planning Application | 1 |