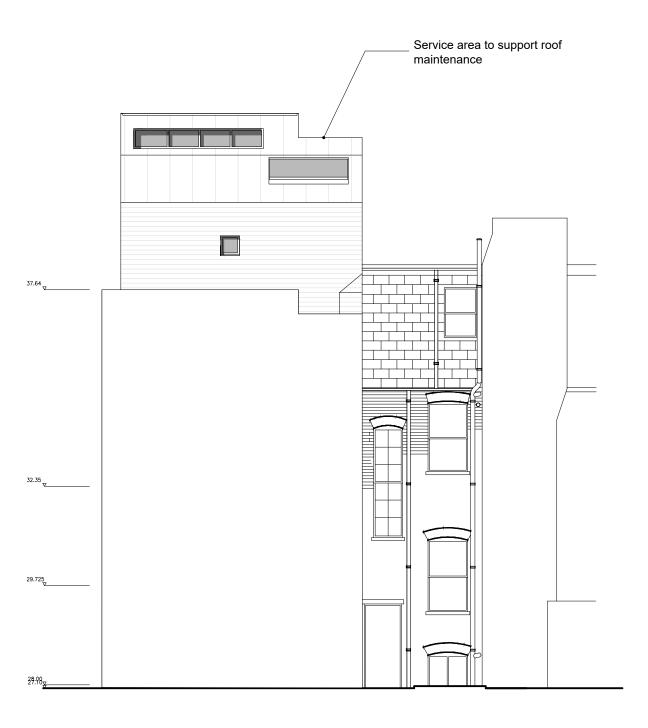

## Rear Elevation

Gate House, 1 Smugglers Yard London W12 8HU, United Kingdom +44 (0) 797 313 1882 +44 (0) 208 749 0794 mail@henningstummelarchitects.co.uk www.henningstummelarchitects.co.uk

Copyright Henning Stummel Architects Ltd
Do not scale drawing.
Drawing to be read in conjunction with relevant specialist drawings and specifications.
All dimensions are for guidance only.
Dimensions are not to be used for construction and have to be confirmed on site.

| 0 | 1 | 3 | 6 |
|---|---|---|---|
|   |   |   |   |

| Project No.   | 101 - Royal College Street | Date  | Rev.  | Drawn    | Description |     |                      |
|---------------|----------------------------|-------|-------|----------|-------------|-----|----------------------|
| Drawing Title | East Elevation             |       |       | 20/01/23 | D           | M.B | P3R                  |
| Date          | December 2024              | Scale | 1:100 | 20/02/23 | Е           | M.B | Planning Application |
| Drawing No.   | 101_300                    | Rev.  | F     | 12/12/24 | F           | M.B | Planning Application |