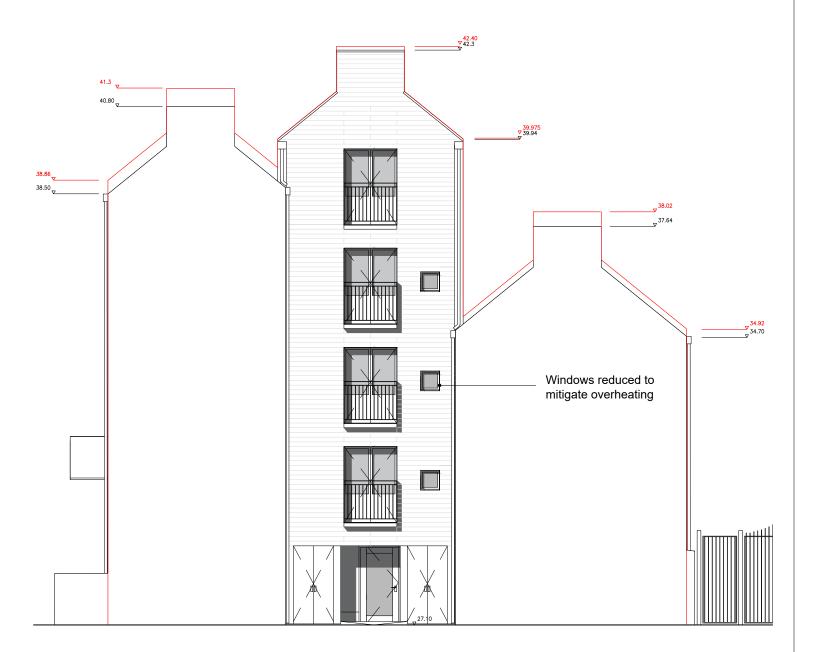

## Baynes Street - Elevation

Gate House, 1 Smugglers Yard London W12 8HU, United Kingdom +44 (0) 797 313 1882 +44 (0) 208 749 0794 mail@henningstummelarchitects.co.uk www.henningstummelarchitects.co.uk

0 1 3 6

| Project No.   | 101 - Royal College Street                     |       |       | Date     | Rev. | Drawn | Description          |
|---------------|------------------------------------------------|-------|-------|----------|------|-------|----------------------|
| Drawing Title | Royal College Street & Baynes Street Elevation |       |       | 20/01/23 | D    | M.B   | P3R                  |
| Date          | December 2024                                  | Scale | 1:100 | 20/02/23 | Е    | M.B   | Planning Application |
| Drawing No.   | 101_310                                        | Rev.  | G     | 12/12/24 | G    | M.B   | Planning Application |