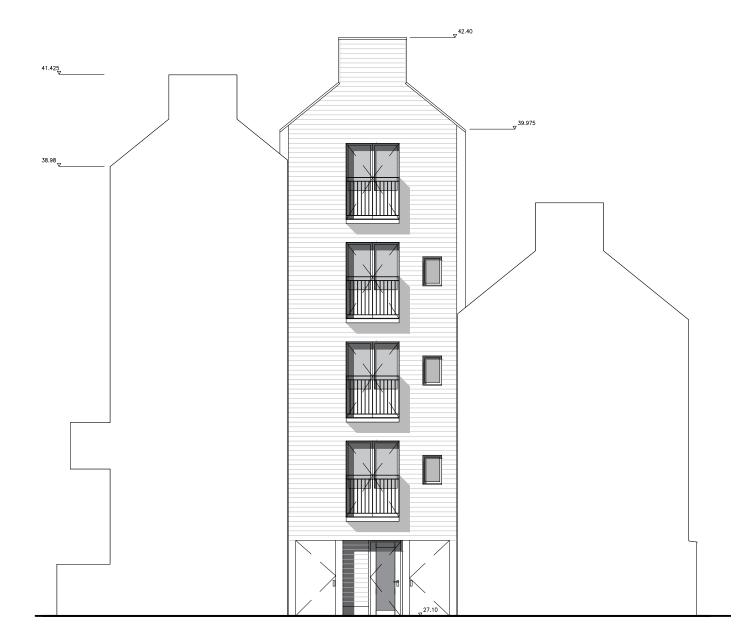

## Baynes Street - Elevation

Gate House, 1 Smugglers Yard London W12 8HU, United Kingdom +44 (0) 797 313 1882 +44 (0) 208 749 0794 mail@henningstummelarchitects.co.uk www.henningstummelarchitects.co.uk

0 1 3 6

| Project No.   | 101 - Royal College Street                     |       |       | Date     | Rev. | Drawn | Description          |
|---------------|------------------------------------------------|-------|-------|----------|------|-------|----------------------|
| Drawing Title | Royal College Street & Baynes Street Elevation |       |       | 20/01/23 | D    | M.B   | P3R                  |
| Date          | December 2024                                  | Scale | 1:100 | 20/02/23 | Е    | M.B   | Planning Application |
| Drawing No.   | 101_310                                        | Rev.  | G     | 12/12/24 | G    | M.B   | Planning Application |