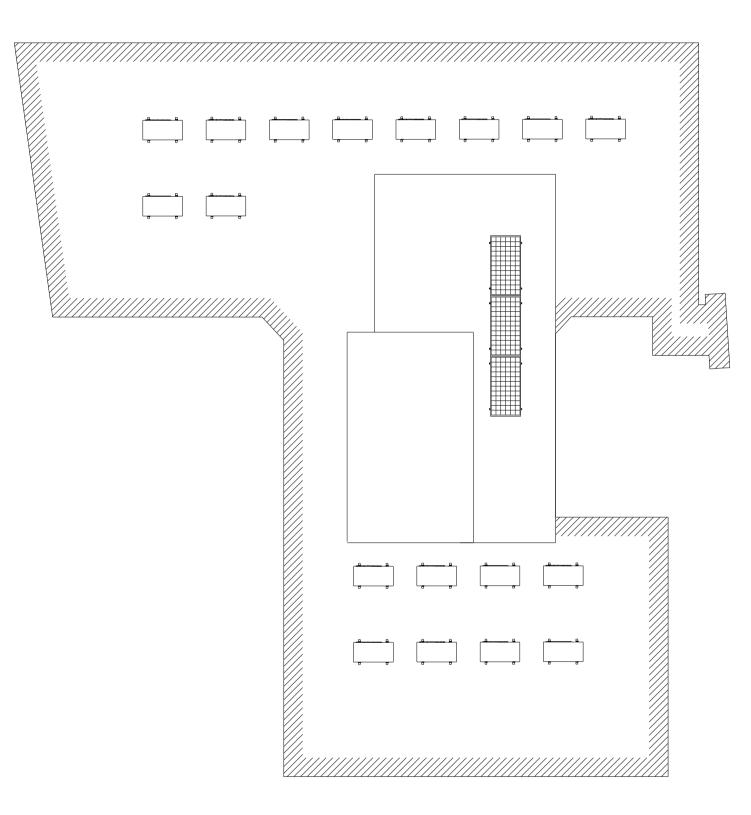

# **EXISTING AND PROPOSED ROOF PLAN**

| 0m    | 1m      | 2m | 3m      | 4m | 5m | 6m      | 7m    | 8m   |  |
|-------|---------|----|---------|----|----|---------|-------|------|--|
|       |         |    |         |    |    |         |       |      |  |
| SCAL  | E 1:100 |    |         |    |    |         | ,     |      |  |
| SCALE |         |    | SIZE    |    |    | DRAWING |       |      |  |
| 1:100 |         |    | A1      |    |    | 79819   |       |      |  |
|       |         |    |         |    |    |         |       |      |  |
| DRAWN |         |    | CHECKED |    |    | DATE    |       |      |  |
|       | 00      |    |         | HR |    | (       | OCT 2 | 2024 |  |
|       |         |    |         |    |    |         |       |      |  |