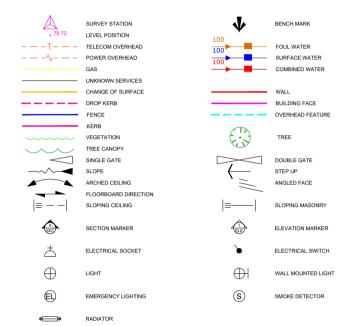

#### SURVEY GRID

LEVELS AND HEIGHTS

PLEASE NOTE THAT GRID SHOWN ON THIS DRAWING IS AS FOLLOW

- ARBITRARY
- ARBITRARY BUT APPROXIMATELY RELATED TO GRID NORTH
- BEST FIR TO ORDNANCE SURVEY DIGITAL DATA

### ORDNANCE SURVEY NATIONAL GRID USING GPS

- AS ARCH SPRINGER HEIGHT
- ARCH HEAD HEIGHT
- BEAM SOFFIT HEIGHT
- CEILING SOFFIT HEIGHT DOOR HEAD HEIGHT
- FLOOR LEVEL
- PLINTH HEIGHT SOFFIT HEIGHT
- TRUNKING HEIGHT
- WS WINDOW SILL HEIGHT

WH WINDOW HEAD HEIGHT

PLEASE NOTE: ALL HEIGHTS TAKEN FROM FLOOR/LANDING UNLESS OTHERWISE STATED.

DESCRIPTION - N/A

AB AIR BRICK

BOL BOLLARD

BRW BRICK WALL

BT BRITISH TELECOM

NFI NO FURTHER INFORMATION

ACU AIR CONDITIONING UNIT

DATUM: ARBITRARY

# ABBREVIATIONS (Where Applicable)

PLT PAVEMENT LIGHT

R RADIATOR

RG ROAD GULLY

RH RADIATOR HOUSING

| CATV | CABLE TELEVISION COVER | RNB | ROAD NAME BOAR |
|------|------------------------|-----|----------------|
| CE   | CLEANING EYE           | RS  | ROAD SIGN      |
| CL   | COVER LEVEL            | RW  | REATINING WALL |
| CPS  | CONC. PAVING SLABS     | RWP | RAINWATER PIPE |
| DP   | DOWN PIPE              | SC  | STOP COCK      |
| ECP  | ELECTRIC CABLE PIT     | SG  | SECONDARY GLA  |
| EP   | ELECTRICITY POLE       | sv  | STOP VALVE     |
| FH   | FIRE HYDRANT           | Т   | TRUNKING       |
| G    | GULLY                  | TIC | TELECOM INSPEC |
| GSC  | GAS STOP COCK          | TDO | TRAP DOOR OVER |
| GV   | GAS VALVE              | TLT | TRAFFIC LIGHT  |
| HWC  | HOT WATER CYLINDER     | TP  | TELEGRAPH POLE |
| HTR  | HEATED TOWEL RAIL      | TPS | TACTILE PAVING |
| IC   | INSPECTION COVER       | UTL | UNABLE TO LIFT |
| LP   | LAMP POST              | V   | VENT           |
| МН   | MANHOLE                | VP  | VENT PIPE      |
| MKR  | MARKER                 | W   | WINDOW         |
|      |                        |     |                |