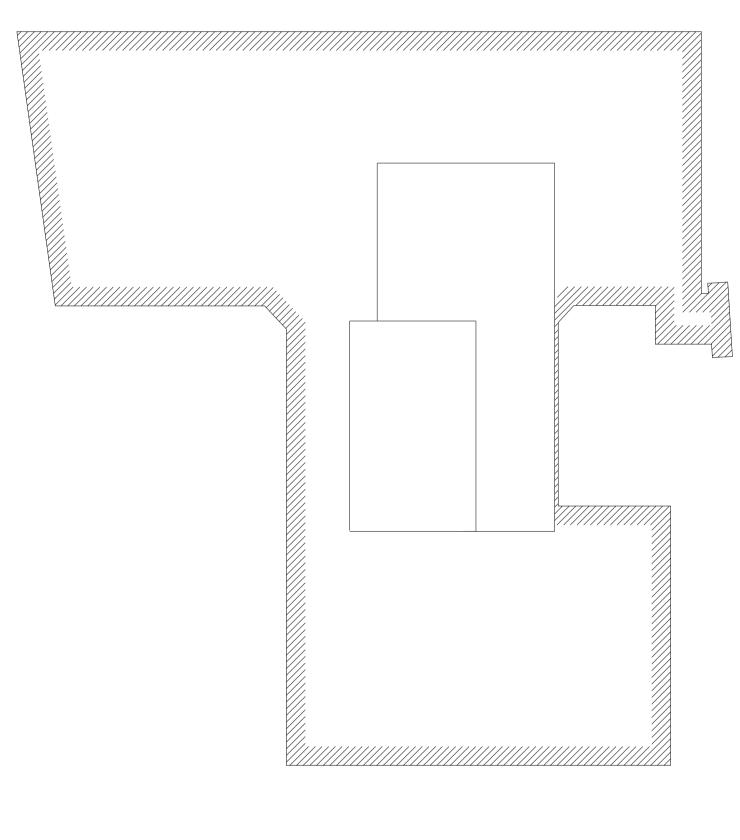

# **EXISTING AND PROPOSED ROOF PLAN**

| 0m    | 1m      | 2m | 3m      | 4m | 5m | 6m      | 7m    | 8m   |  |
|-------|---------|----|---------|----|----|---------|-------|------|--|
|       |         |    |         |    |    |         |       |      |  |
| SCAL  | E 1:100 |    |         |    |    |         | ,     |      |  |
| SCALE |         |    | SIZE    |    |    | DRAWING |       |      |  |
| 1:100 |         |    | A1      |    |    | 79819   |       |      |  |
|       |         |    |         |    |    |         |       |      |  |
| DRAWN |         |    | CHECKED |    |    | DATE    |       |      |  |
|       | 00      |    |         | HR |    | (       | OCT 2 | 2024 |  |
|       |         |    |         |    |    |         |       |      |  |