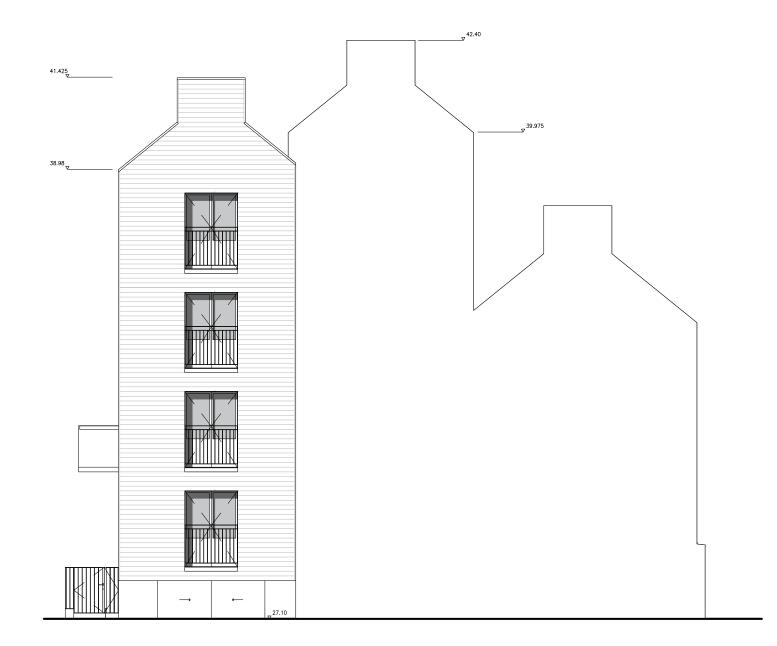

## Baynes Street - Elevation

Gate House, 1 Smugglers Yard London W12 8HU, United Kingdom +44 (0) 797 313 1882 +44 (0) 208 749 0794 mail@henningstummelarchitects.co.uk www.henningstummelarchitects.co.uk

Copyright Henning Stummel Architects Ltd
Do not scale drawing.
Drawing to be read in conjunction with relevant specialist drawings and specifications.
All dimensions are for guidance only.
Dimensions are not to be used for construction and have to be confirmed on site.

6

| Project No.   | 101 - Royal College Street |       |       | Date     | Rev. | Drawn | Description          |
|---------------|----------------------------|-------|-------|----------|------|-------|----------------------|
| Drawing Title | Baynes Street Elevation    |       |       | 13/12/24 | Α    | M.B   | Planning Application |
| Date          | December 2024              | Scale | 1:100 |          |      |       |                      |
| Drawing No.   | 101_311                    | Rev.  | Α     |          |      |       |                      |