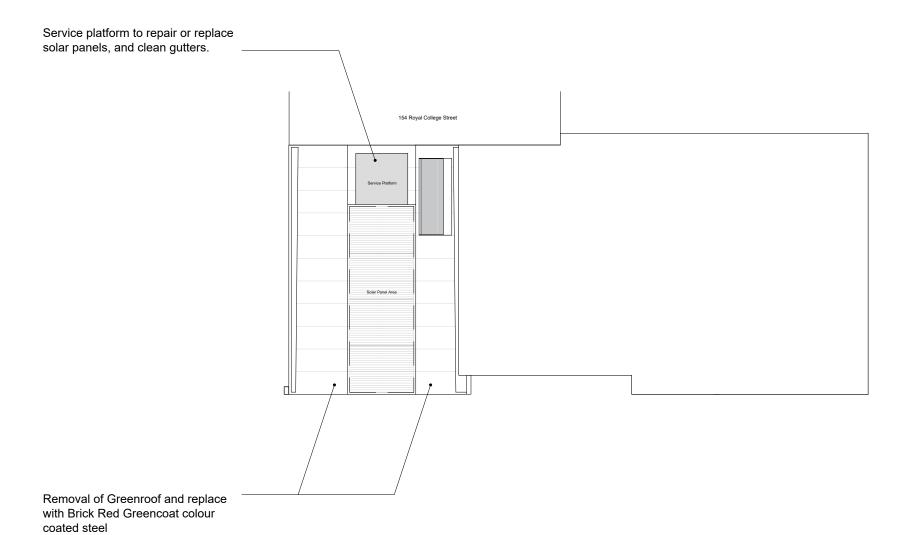

3 6

| Project No.   | 101 - Royal College Street | Date  | Rev.  | Drawn    | Description |     |                      |
|---------------|----------------------------|-------|-------|----------|-------------|-----|----------------------|
| Drawing Title | Roof Plan                  |       |       | 20/01/23 | С           | M.B | P3R                  |
| Date          | December 2024              | Scale | 1:100 | 20/02/23 | D           | M.B | Planning Application |
| Drawing No.   | 101_150                    | Rev.  | F     | 12/12/24 | F           | M.B | Planning Application |