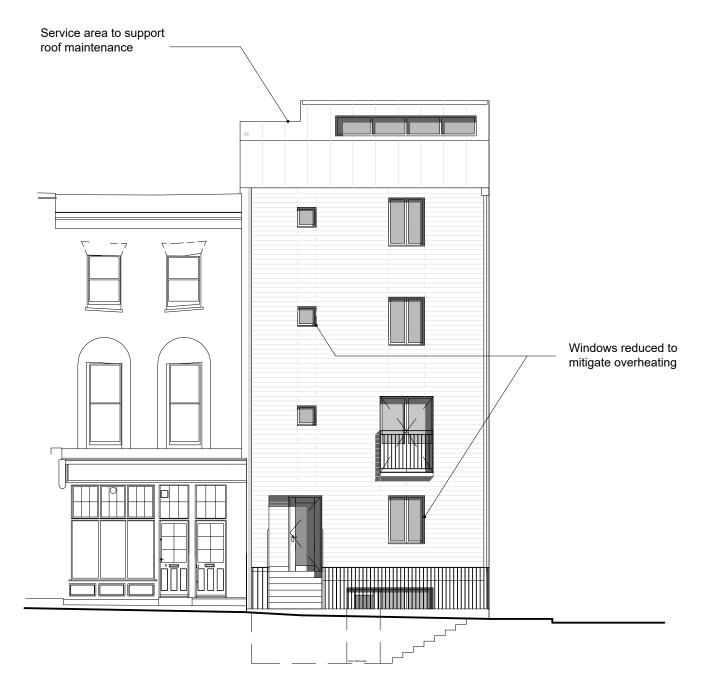

## Royal College Street - Elevation

Gate House, 1 Smugglers Yard London W12 8HU, United Kingdom +44 (0) 797 313 1882 +44 (0) 208 749 0794 mail@henningstummelarchitects.co.uk www.henningstummelarchitects.co.uk

## Royal College Street - Elevation

| Project No.   | 101 - Royal College Street     |       |       | Date     | Rev. | Drawn | Description          |
|---------------|--------------------------------|-------|-------|----------|------|-------|----------------------|
| Drawing Title | Royal College Street Elevation |       |       | 20/01/23 | D    | M.B   | P3R                  |
| Date          | December 2024                  | Scale | 1:100 | 20/02/23 | Е    | M.B   | Planning Application |
| Drawing No.   | 101_310                        | Rev.  | G     | 12/12/24 | G    | M.B   | Planning Application |