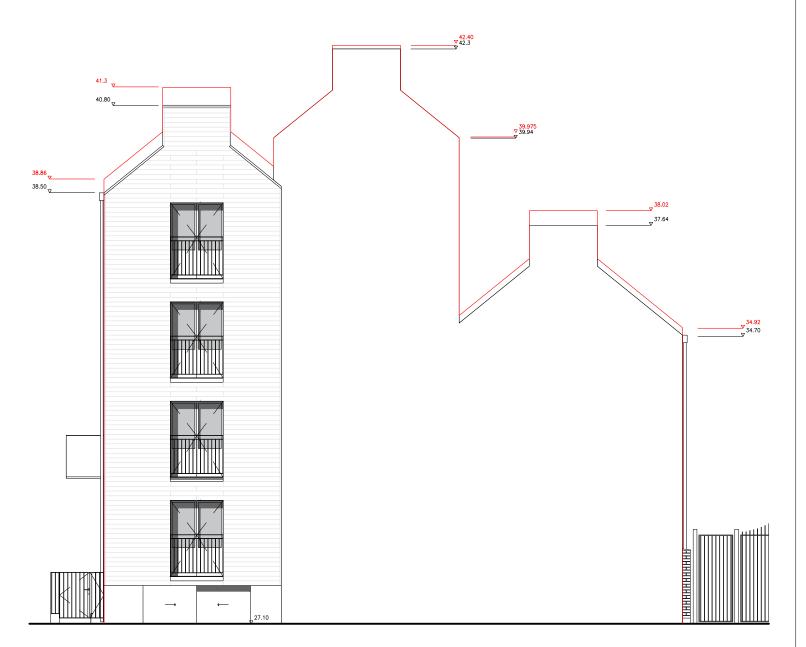

## Royal College Street - Elevation

Gate House, 1 Smugglers Yard London W12 8HU, United Kingdom +44 (0) 797 313 1882 +44 (0) 208 749 0794 mail@henningstummelarchitects.co.uk www.henningstummelarchitects.co.uk

Copyright Henning Stummel Architects Ltd
Do not scale drawing.
Drawing to be read in conjunction with relevant specialist drawings and specifications.
All dimensions are for guidance only.
Dimensions are not to be used for construction and have to be confirmed on site.

## 0 1 3 6

## Royal College Street - Elevation

| Project No.   | 101 - Royal College Street     |       |       | Date     | Rev. | Drawn | Description          |
|---------------|--------------------------------|-------|-------|----------|------|-------|----------------------|
| Drawing Title | Royal College Street Elevation |       |       | 20/01/23 | D    | M.B   | P3R                  |
| Date          | December 2024                  | Scale | 1:100 | 20/02/23 | Е    | M.B   | Planning Application |
| Drawing No.   | 101_310                        | Rev.  | G     | 12/12/24 | G    | M.B   | Planning Application |