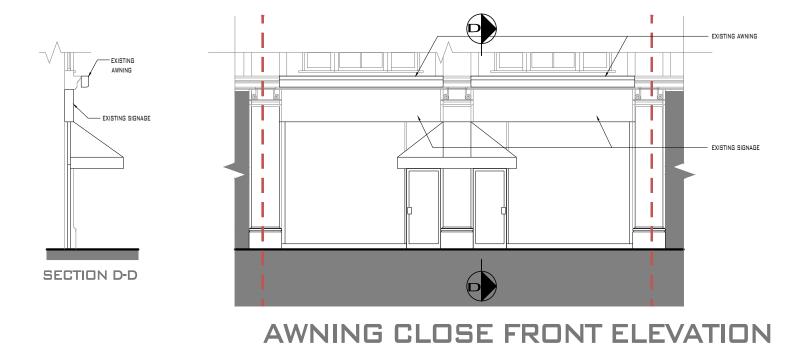

# PROJECT TITLE:

No.80-82 SOUTHAMPTON ROW, LONDON

- WC1B 4AR

EXISTING FRONT ELEVATIONS AND SECTIONS

SCALE:

CREATION DATE:

31st JULY 2024

IMPLEMENTATION OF MITIGATION
MEASURES RECOMMENDED IN THE
NOISE ASSESSMENT, WHICH IS
APPROVED BY THE LOCAL AUTHORITY,
WILL APPLY TO THE FINAL DESIGN.

31st JULY 2024

IMPLEMENTATION OF MITIGATION MEASURES RECOMMENDED IN THE NOISE ASSESSMENT, WHICH IS APPROVED BY THE LOCAL AUTHORITY, WILL APPLY TO THE FINAL DESIGN.

PROJECT NUMBER:

40 GALLEYWALL ROAD LONDON SE 16 3PB TEL: 078 18405078