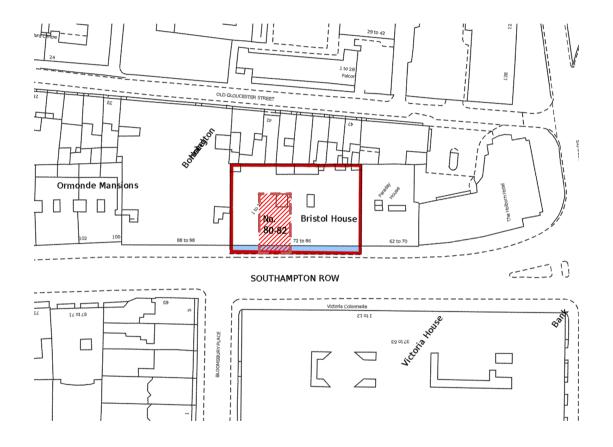

### PROJECT TITLE:

No.80-82 SOUTHAMPTON ROW, LONDON

- WC1B 4AR

DRAWING TITLE:

LOCATION PLAN

### SCALE:

1:1250

@A4

CREATION DATE:

24TH JULY 2024

FLOOR PLAN

PROJECT TITLE:

REVISIONS: