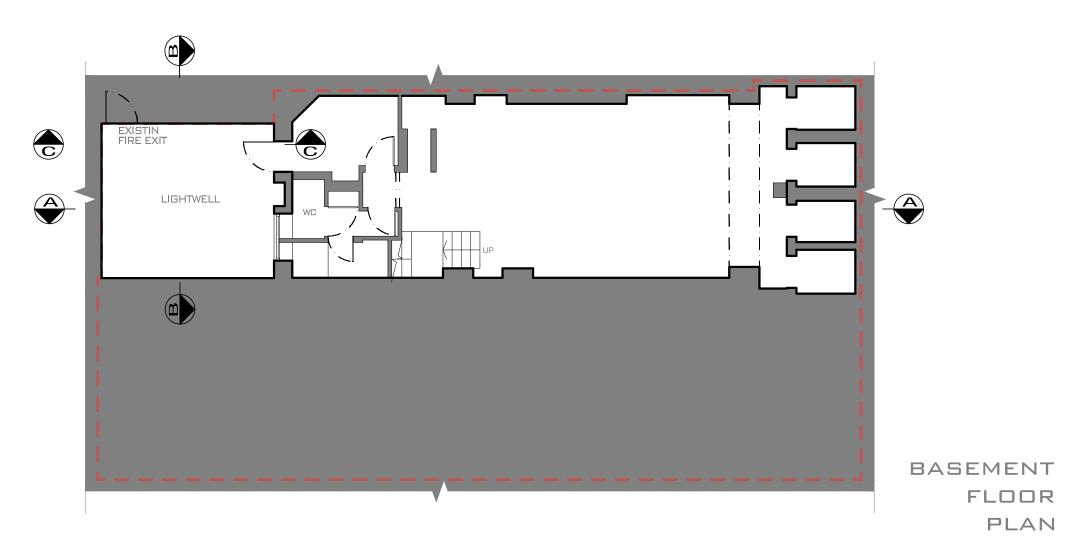

No.80-82 SOUTHAMPTON ROW, LONDON

- WC1B 4AR DRAWING TITLE:

EXISTING GROUND AND BASEMENT FLOOR PLAN

SCALE:

CREATION DATE:

7TH DECEMBER 2023

PROJECT NUMBER:

WYDESIGNLTD@GMAL.COM

GROUND FLOOR PLAN

PROJECT NUMBER:

W103

AD GALLEYWALL ROAD
LONDON SE16 3PB
TEL:07818405078

WYDESIGNLTD@GMAL.COM

REVISIONS:

PROJECT TITLE:

No.80-82 SOUTHAMPTON ROW, LONDON