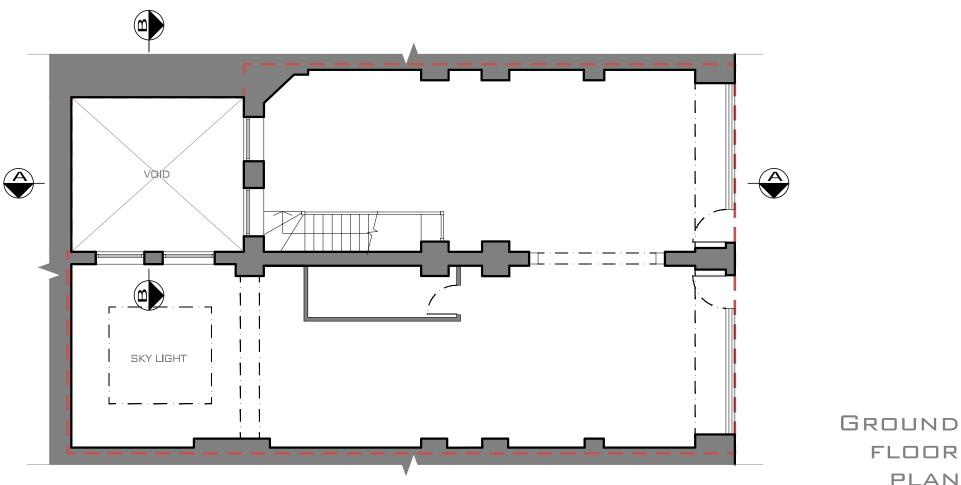

No.80-82 SOUTHAMPTON ROW, LONDON

- WC1B 4AR DRAWING TITLE:

EXISTING GROUND AND BASEMENT FLOOR PLAN

SCALE:

CREATION DATE:

7TH DECEMBER 2023

PROJECT NUMBER:

WYDESIGNLTD@GMAL.COM

GROUND FLOOR PLAN

PROJECT NUMBER:

W103

AD GALLEYWALL ROAD
LONDON SE16 3PB
TEL:07818405078

WYDESIGNLTD@GMAL.COM

REVISIONS:

PROJECT TITLE:

No.80-82 SOUTHAMPTON ROW, LONDON