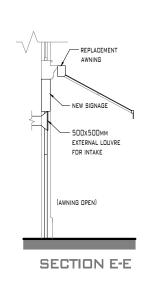

## PROJECT TITLE:

No.80-82 SOUTHAMPTON ROW, LONDON

- WC1B 4AR

DRAWING TITLE:

PROPOSED FRONT ELEVATIONS AND SECTIONS

SCALE:

CREATION DATE:

31st JULY 2024

103