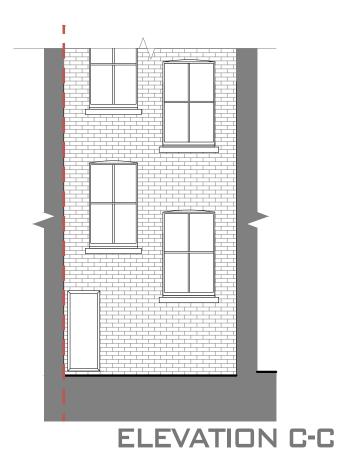

CWYDESIGN LTD

PROJECT TITLE:

REVISIONS:

No.80-82 SOUTHAMPTON ROW, LONDON

- WC1B 4AR

EXISTING ELEVATIONS

SCALE:

CREATION DATE:

NO.80-82 SOUTHAMPTON ROW, LONDON

- WC1B 4AR

PROPOSED ELEVATIONS

SCALE:

CREATION DATE:

31st JULY 2024

102H

IMPLEMENTATION OF MITIGATION
MEASURES RECOMMENDED IN THE
NOISE ASSESSMENT, WHICH IS
APPROVED BY THE LOCAL AUTHORITY,
WILL APPLY TO THE FINAL DESIGN.