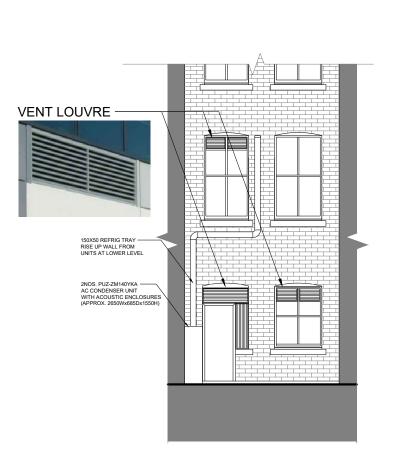

## PROJECT TITLE:

No.80-82 SOUTHAMPTON ROW, LONDON

- WC1B 4AR

DRAWING TITLE:

PROPOSED FRONT ELEVATIONS AND SECTIONS

SCALE:

CREATION DATE:

31st JULY 2024