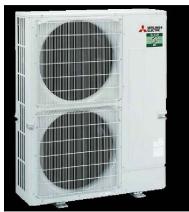

3PB TEL: 078 18405078

WYDESIGNLTD@GMAL.COM
@WYDESIGN LTD

REVISIONS:

# PROJECT TITLE:

No.80-82 SOUTHAMPTON ROW, LONDON

- WC1B 4AR

EXISTING FRONT ELEVATIONS AND SECTIONS

SCALE:



CREATION DATE:

31st JULY 2024



IMPLEMENTATION OF MITIGATION
MEASURES RECOMMENDED IN THE
NOISE ASSESSMENT, WHICH IS
APPROVED BY THE LOCAL AUTHORITY,
WILL APPLY TO THE FINAL DESIGN.



GROUND FLOOR PLAN



PROJECT NUMBER:

W103

AD GALLEYWALL ROAD
LONDON SE16 3PB
TEL:07818405078

WYDESIGNLTD@GMAL.COM

REVISIONS:

PROJECT TITLE:

No.80-82 SOUTHAMPTON ROW, LONDON

- WC1B 4AR

PROPOSED GROUND AND BASEMENT FLOOR PLAN

SCALE:



CREATION DATE:

17TH JUNE 2024



IMPLEMENTATION OF MITIGATION
MEASURES RECOMMENDED IN THE
NOISE ASSESSMENT, WHICH IS
APPROVED BY THE LOCAL AUTHORITY,
WILL APPLY TO THE FINAL DESIGN.





ACOUSTIC ENCLOSURES







**ELEVATION B-B** 



**ELEVATION A-A** 

PROJECT NUMBER:

WYDESIGNLTD@GMAL.COM

@WYDESIGN LTD

PROJECT TITLE:

REVISIONS:

NO.80-82 SOUTHAMPTON ROW, LONDON

- WC1B 4AR

PROPOSED ELEVATIONS

SCALE:



CREATION DATE:

31st JULY 2024

102H

IMPLEMENTATION OF MITIGATION
MEASURES RECOMMENDED IN THE
NOISE ASSESSMENT, WHICH IS
APPROVED BY THE LOCAL AUTHORITY,
WILL APPLY TO THE FINAL DESIGN.











W103

WYDESIGNLTD@GMAIL.COM

REVISIONS:

## PROJECT TITLE:

No.80-82 SOUTHAMPTON ROW, LONDON

- WC1B 4AR

DRAWING TITLE:

PROPOSED FRONT ELEVATIONS AND SECTIONS

SCALE:



CREATION DATE:

31st JULY 2024

103