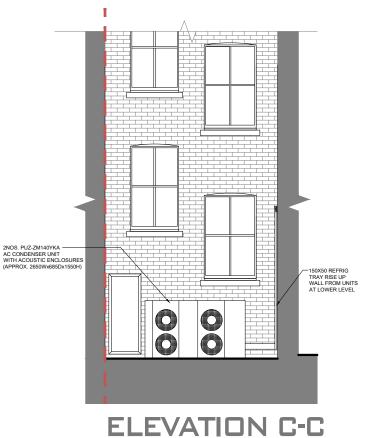

ACOUSTIC ENCLOSURES

**ELEVATION B-B** 

**ELEVATION A-A** 

PROJECT NUMBER:

WYDESIGNLTD@GMAL.COM

@WYDESIGN LTD

PROJECT TITLE:

REVISIONS:

NO.80-82 SOUTHAMPTON ROW, LONDON

- WC1B 4AR

PROPOSED ELEVATIONS

SCALE:

CREATION DATE:

31st JULY 2024

102H

IMPLEMENTATION OF MITIGATION
MEASURES RECOMMENDED IN THE
NOISE ASSESSMENT, WHICH IS
APPROVED BY THE LOCAL AUTHORITY,
WILL APPLY TO THE FINAL DESIGN.