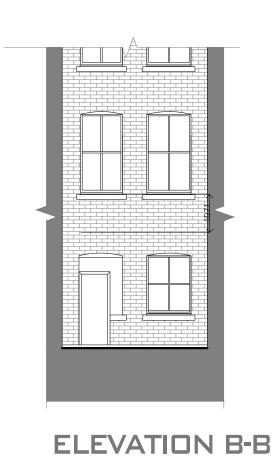

CWYDESIGN LTD

PROJECT TITLE:

REVISIONS:

No.80-82 SOUTHAMPTON ROW, LONDON

- WC1B 4AR

EXISTING ELEVATIONS

SCALE:

CREATION DATE:

ACOUSTIC ENCLOSURES

**ELEVATION B-B** 

**ELEVATION A-A** 

PROJECT NUMBER:

WYDESIGNLTD@GMAL.COM

@WYDESIGN LTD

PROJECT TITLE:

REVISIONS:

NO.80-82 SOUTHAMPTON ROW, LONDON

- WC1B 4AR

PROPOSED ELEVATIONS

SCALE:

CREATION DATE:

31st JULY 2024

102H

IMPLEMENTATION OF MITIGATION
MEASURES RECOMMENDED IN THE
NOISE ASSESSMENT, WHICH IS
APPROVED BY THE LOCAL AUTHORITY,
WILL APPLY TO THE FINAL DESIGN.