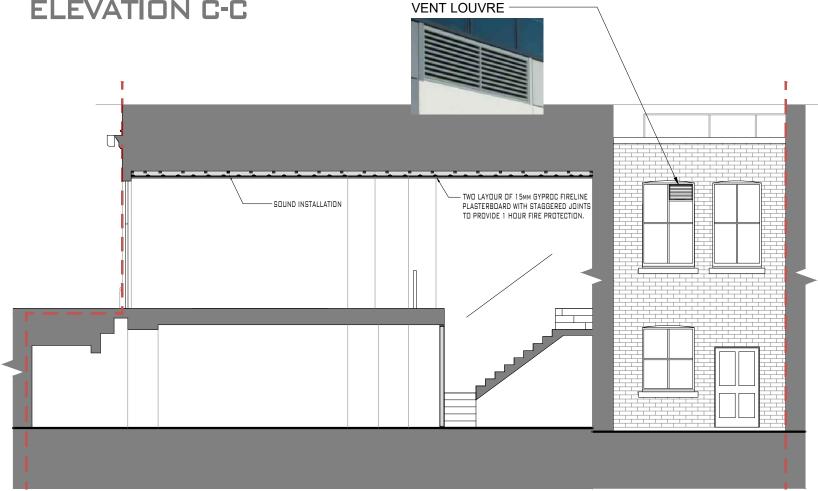

## PROJECT TITLE:

No.80-82 SOUTHAMPTON ROW, LONDON

- WC1B 4AR

DRAWING TITLE:

PROPOSED FRONT ELEVATIONS AND SECTIONS

SCALE:

CREATION DATE:

31st JULY 2024