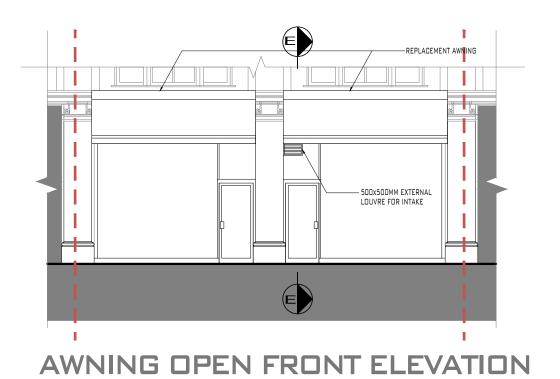

NO.80-82 SOUTHAMPTON ROW, LONDON

- WC1B 4AR

PROPOSED ELEVATIONS

SCALE:

CREATION DATE:

31st JULY 2024

102H

IMPLEMENTATION OF MITIGATION
MEASURES RECOMMENDED IN THE
NOISE ASSESSMENT, WHICH IS
APPROVED BY THE LOCAL AUTHORITY,
WILL APPLY TO THE FINAL DESIGN.

ACOUSTIC ENCLOSURES

**ELEVATION B-B** 

**ELEVATION A-A** 

PROJECT NUMBER:

WYDESIGNLTD@GMAL.COM

@WYDESIGN LTD

PROJECT TITLE:

REVISIONS: