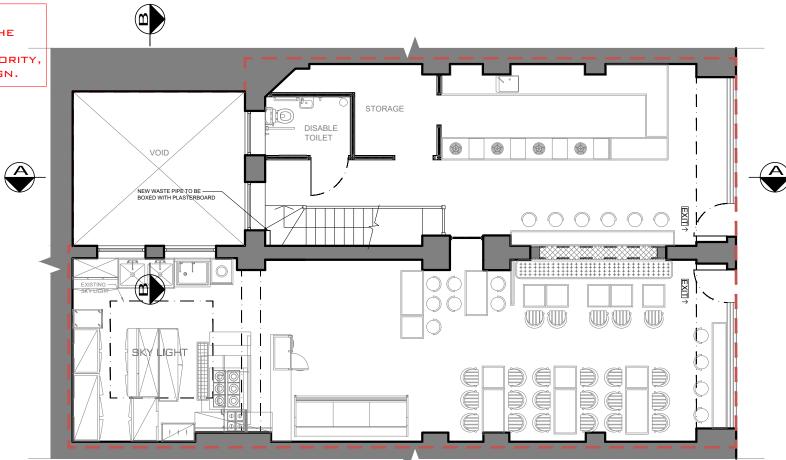

GROUND FLOOR PLAN

PROJECT NUMBER:

W103

AD GALLEYWALL ROAD
LONDON SE16 3PB
TEL:07818405078

WYDESIGNLTD@GMAL.COM

REVISIONS:

PROJECT TITLE:

No.80-82 SOUTHAMPTON ROW, LONDON

- WC1B 4AR

PROPOSED GROUND AND BASEMENT FLOOR PLAN

SCALE:

CREATION DATE:

17TH JUNE 2024

IMPLEMENTATION OF MITIGATION
MEASURES RECOMMENDED IN THE
NOISE ASSESSMENT, WHICH IS
APPROVED BY THE LOCAL AUTHORITY,
WILL APPLY TO THE FINAL DESIGN.