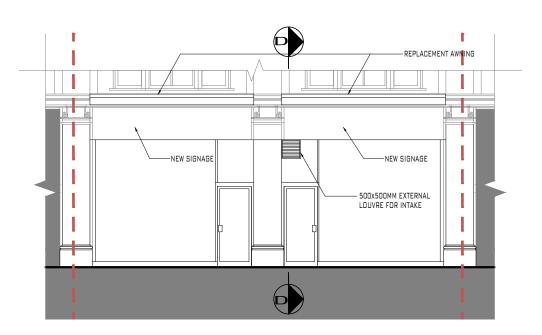

NO.80-82 SOUTHAMPTON ROW, LONDON

- WC1B 4AR

PROPOSED ELEVATIONS

SCALE:

CREATION DATE:

31st JULY 2024

102H

IMPLEMENTATION OF MITIGATION
MEASURES RECOMMENDED IN THE
NOISE ASSESSMENT, WHICH IS
APPROVED BY THE LOCAL AUTHORITY,
WILL APPLY TO THE FINAL DESIGN.

W103

WYDESIGNLTD@GMAIL.COM

REVISIONS: