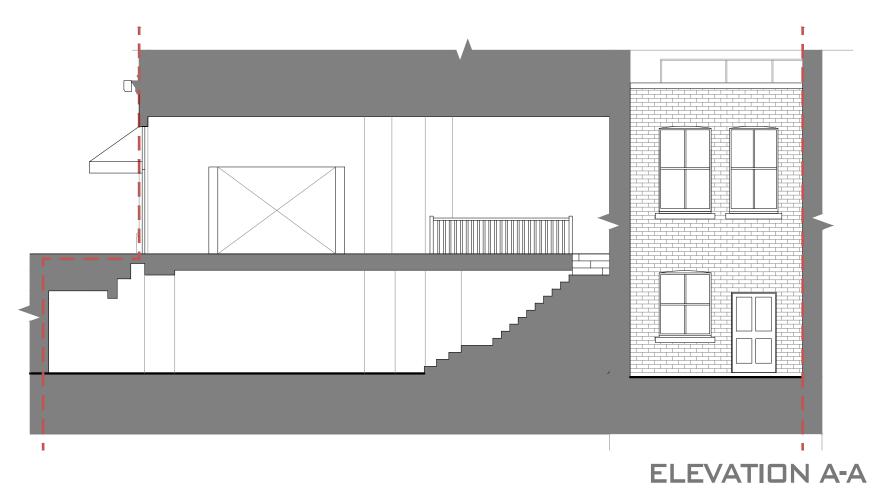

CWYDESIGN LTD

PROJECT TITLE:

REVISIONS:

No.80-82 SOUTHAMPTON ROW, LONDON

- WC1B 4AR

EXISTING ELEVATIONS

SCALE:

CREATION DATE:

ACOUSTIC ENCLOSURES

**ELEVATION B-B** 

**ELEVATION A-A** 

PROJECT NUMBER:

WYDESIGNLTD@GMAL.COM

@WYDESIGN LTD

PROJECT TITLE:

REVISIONS:

NO.80-82 SOUTHAMPTON ROW, LONDON

- WC1B 4AR

PROPOSED ELEVATIONS

SCALE:

CREATION DATE:

31st JULY 2024

102H

IMPLEMENTATION OF MITIGATION
MEASURES RECOMMENDED IN THE
NOISE ASSESSMENT, WHICH IS
APPROVED BY THE LOCAL AUTHORITY,
WILL APPLY TO THE FINAL DESIGN.