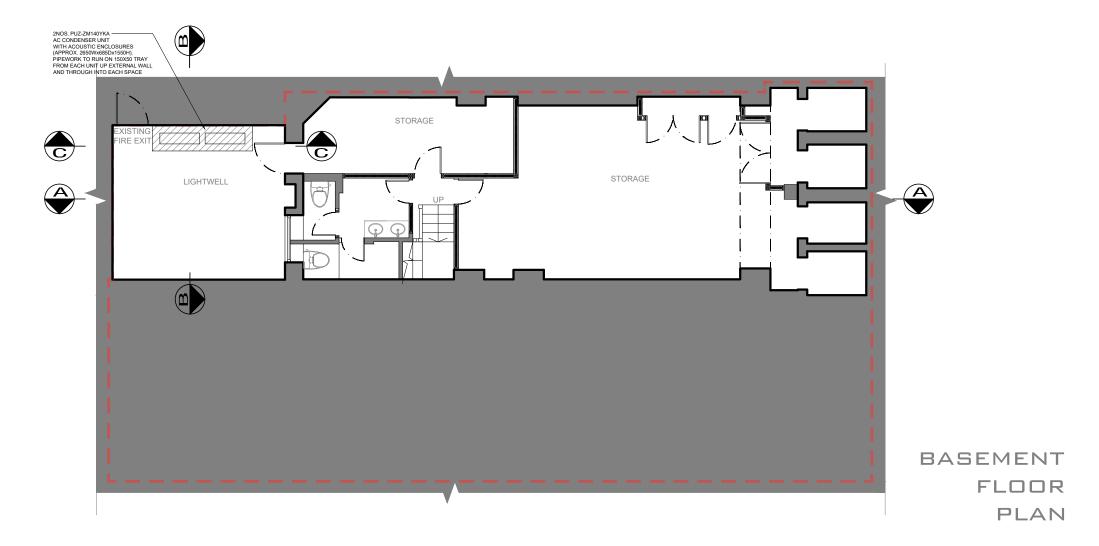

- WC1B 4AR

PROPOSED GROUND AND BASEMENT FLOOR PLAN

SCALE:

CREATION DATE:

17TH JUNE 2024

IMPLEMENTATION OF MITIGATION
MEASURES RECOMMENDED IN THE
NOISE ASSESSMENT, WHICH IS
APPROVED BY THE LOCAL AUTHORITY,
WILL APPLY TO THE FINAL DESIGN.