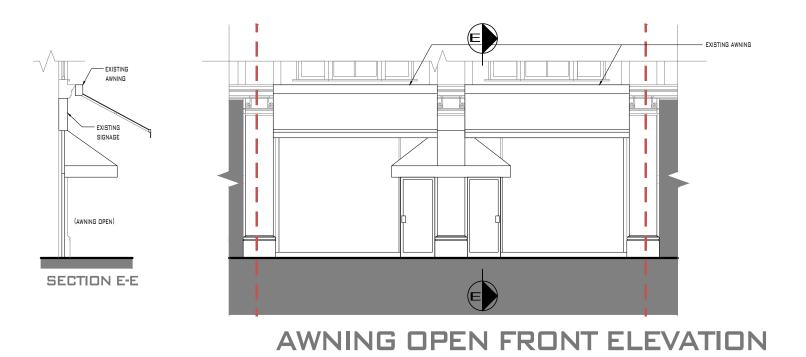

# PROJECT TITLE:

No.80-82 SOUTHAMPTON ROW, LONDON

- WC1B 4AR

EXISTING FRONT ELEVATIONS AND SECTIONS

SCALE:

CREATION DATE:

31st JULY 2024

IMPLEMENTATION OF MITIGATION
MEASURES RECOMMENDED IN THE
NOISE ASSESSMENT, WHICH IS
APPROVED BY THE LOCAL AUTHORITY,
WILL APPLY TO THE FINAL DESIGN.

31st JULY 2024

IMPLEMENTATION OF MITIGATION MEASURES RECOMMENDED IN THE NOISE ASSESSMENT, WHICH IS APPROVED BY THE LOCAL AUTHORITY, WILL APPLY TO THE FINAL DESIGN.

PROJECT NUMBER:

40 GALLEYWALL ROAD LONDON SE 16 3PB TEL: 078 18405078