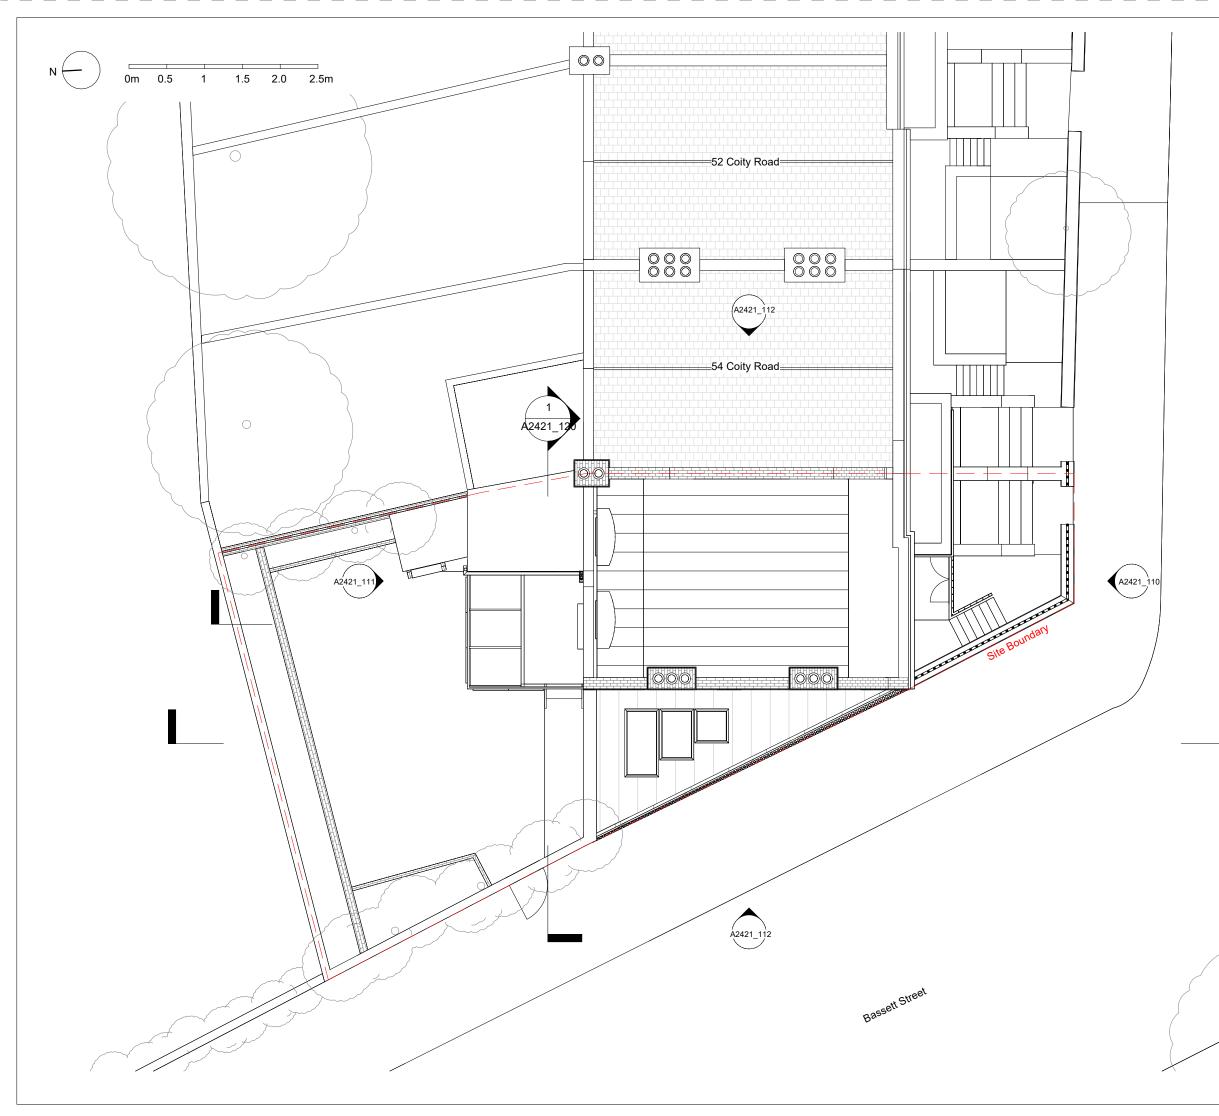

Coity Road

|                                          | rev                                                                          | date                                                            | descrip                       | otion | dw |
|------------------------------------------|------------------------------------------------------------------------------|-----------------------------------------------------------------|-------------------------------|-------|----|
| client                                   | Helene + Pete Reardon-Bond                                                   |                                                                 |                               |       |    |
| project                                  | 56 Coity Road                                                                |                                                                 |                               |       |    |
| status                                   | S3 - Suitable for review                                                     |                                                                 |                               |       |    |
| drawing title                            | Proposed Site Plan                                                           |                                                                 |                               |       |    |
| drawing no                               | A2421_105<br>project no - originator - volume - level - type - role - number |                                                                 |                               |       |    |
| scale                                    | 1:100                                                                        |                                                                 | 07/13/23                      | Sł    | <  |
| original                                 | A3                                                                           |                                                                 | A                             | SE    | 3  |
| address<br>telephone<br>email<br>website | 21b Bir<br>+44 (0)<br>Simon@                                                 | SITU<br>nam Rd, Ld<br>777 276 02<br>Dinsitulondo<br>situlondon. | ondon N4 3LJ<br>270<br>on.com | SI    |    |